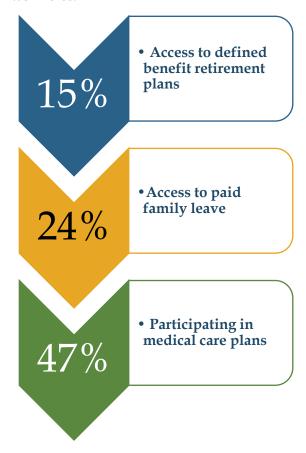

Est. 1936

Designed to educate and inspire you to learn like you'll live forever and live as if you were to die tomorrow.

Why Consider Supplemental Benefits? According to the Bureau of Labor Statistics, private industry workers have significantly lower access or participation to overall insurance than other members of the workforce.