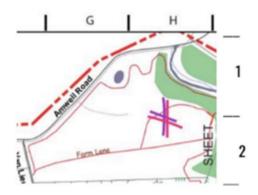

Here is a sample showing the revision to the Cavalier Farm Trail. Sheet 2 coordinates G, H-1,2

Any Questions email Trail Manager gailcahill01@gmail.com