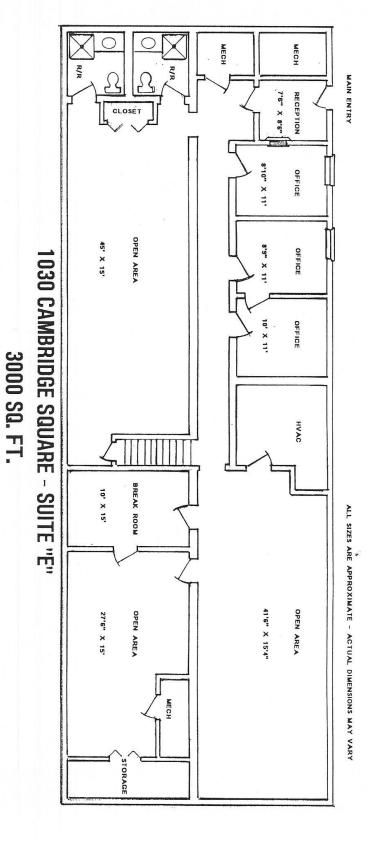

## 1030 CAMBRIDGE SQUARE, SUITE "E" GENERAL INFORMATION

| SIZE                         | AVAILABLE | RENT                    | MIN. LEASE<br>TERM | ESCALATION  |
|------------------------------|-----------|-------------------------|--------------------|-------------|
| 3000 Sq. Ft.<br>Ground level | Immediate | \$3,000.00<br>per month | 2 Years            | 3% Annually |

Reception - Conference - 3 Private Offices - Kitchen / Break Room 2 large open areas 2 Private R/R with showers

GROUND FLOOR

HANDICAP ACCESSIBLE

## **CLICK "NEXT" TO SEE FLOOR PLAN**