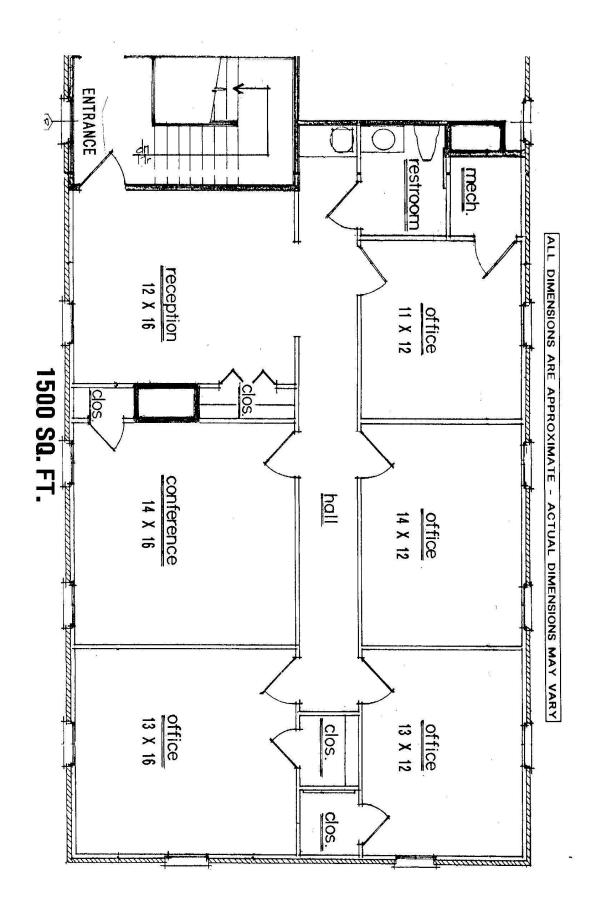

## **CLICK "NEXT" TO SEE FLOOR PLAN**

## **GENERAL INFORMATION**

| SIZE                         | AVAILABLE | RENT                    | MIN. LEASE<br>TERM | ESCALATION   |
|------------------------------|-----------|-------------------------|--------------------|--------------|
| 1500 Sq. Ft.<br>Second Floor | Immediate | \$1,599.00<br>per month | 2 Years            | 4 % Annually |