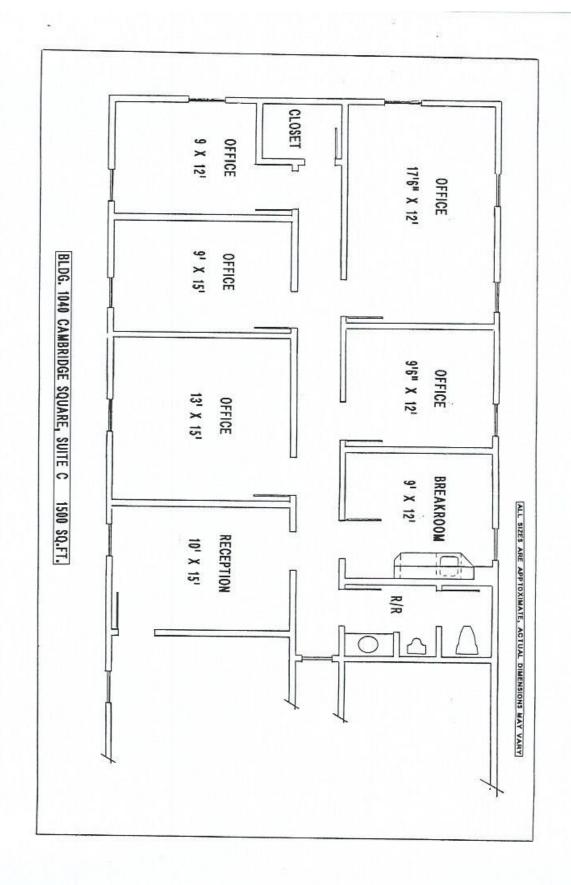

Ft.<br>Second Floor | Immediate | \$1,599.00<br>per month | 2 Years            | 3% Annually |

Tenant responsible for electric & gas service, suite metered for both.

Suite has its own HVAC system with control located within suite.

## Hi Speed Internet available - Comcast Cable / Fiber Optic or T1

Landlord pays all routine maintenance (HVAC, electric, plumbing) No C.A.M. charge. No "pass through" charges to tenant.

Professional On-Site Management

## CLICK "NEXT" TO SEE FLOOR PLAN

## For more information contact Wayne Giglia, 770-475-8035

Williamsburg Management Services, Inc. (16734) 1000 Cambridge Square, Suite A Alpharetta, GA 30009

The information contained herein is believed to be accurate but is not warranted.

Prices, terms and availability subject to change without notice.