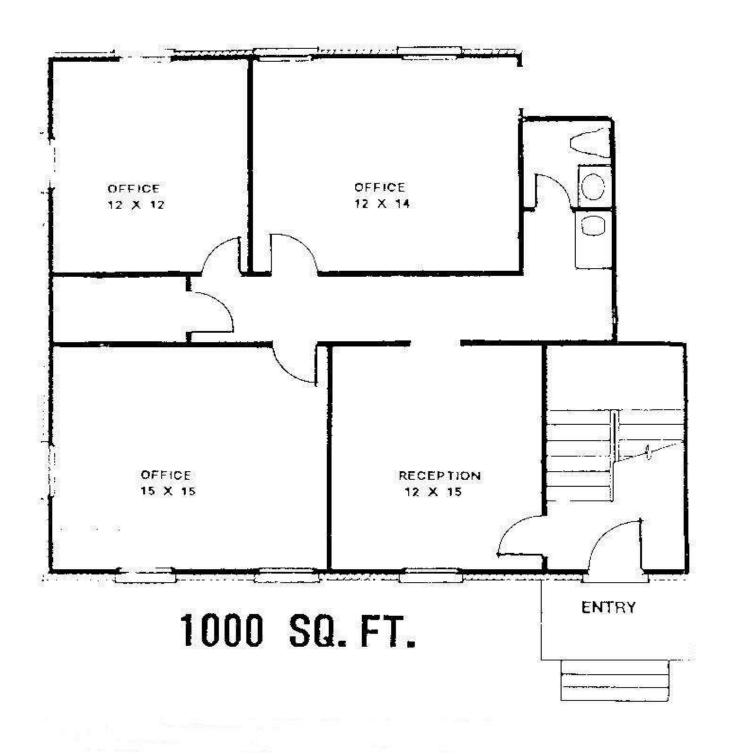

#### **CLICK "NEXT" TO SEE FLOOR PLAN**

For more information contact Wayne Giglia, 770-475-8035

Williamsburg Management Services, Inc. (16734) 1000 Cambridge Square, Suite A Alpharetta, GA 30009

The information contained herein is believed to be accurate but is not warranted.