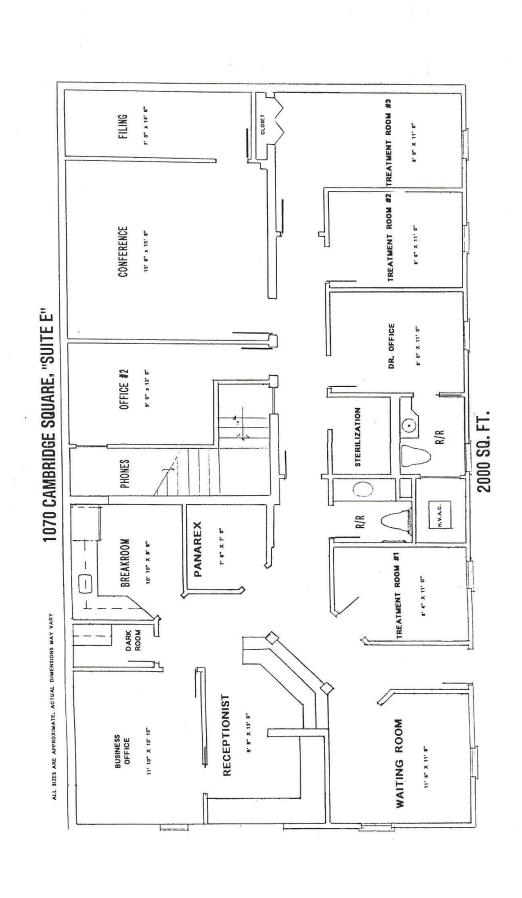

---------------------|--------------------|--------------|
| 2048 Sq. Ft.<br>Ground Floor | Immediate | \$2,700.00<br>per month | 3 Years            | 3 % Annually |

### Premium Ground Floor Office Suite - Handicap Assessable - Just Renovated

## **Perfect for Medical / Dental or Therapy**

Landlord pays all routine maintenance (HVAC, electric, plumbing) No C.A.M. charge. No "pass through" charges to tenant.

Professional On-Site Management

#### **CLICK "NEXT" TO SEE FLOOR PLAN**

#### For more information contact Wayne Giglia, 770-475-8035

Williamsburg Management Services, Inc. (16734) 1000 Cambridge Square, Suite A, Alpharetta, GA 30009

The information contained herein is believed to be accurate but is not warranted.

Prices, terms and availability subject to change without notice.