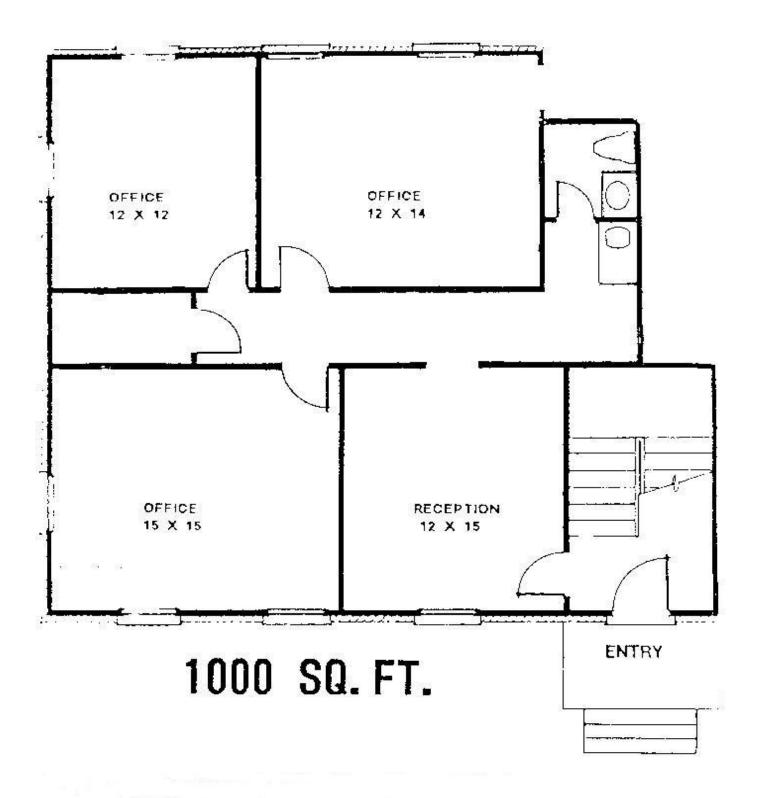

CLICK "NEXT" TO SEE FLOOR PLAN

For more information contact Wayne Giglia, 770-475-8035

Williamsburg Management Services, Inc. (16734) 1000 Cambridge Square, Suite A Alpharetta, GA 30009

The information contained herein is believed to be accurate but is not warranted. All prices and terms subject to change without notice.

ALL DIMENSIONS ARE APPROXIMATE - ACTUAL SIZES MAY VARY