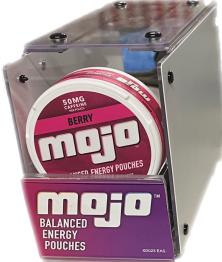

## **MOJO<sup>TM</sup> ENERGY POUCHES** NOW AVAILABLE FROM CERTIFRESH CIGAR

Mojo<sup>™</sup> Pouches bring a new way to optimize the energy, focus, and discipline that you already possess. Are you ready for the experience?

Each Mojo Pouch is filled with 50mg of naturallyderived caffeine for a convenient and hands-free energy experience.

Visiting the PGA Show in January? Take advantage of our Show Special!

Buy 2 rolls (5 cans per roll) receive 2 rolls free 7 different flavors to choose from Free display with initial order Suggested MSRP: \$5.75-\$6.00/can

## \$18.00 per roll