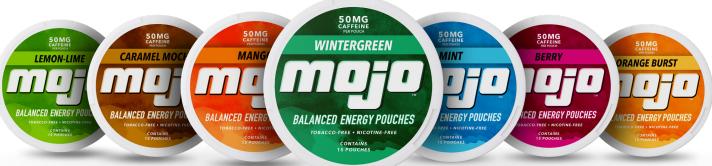

Each Mojo Pouch is filled with 50mg of naturallyderived caffeine for a convenient and hands-free energy experience.

Visiting the PGA Show in January? Take advantage of our Show Special!

Buy 2 rolls (5 cans per roll) receive 2 rolls free 7 different flavors to choose from Free display with initial order Suggested MSRP: \$5.75-\$6.00/can