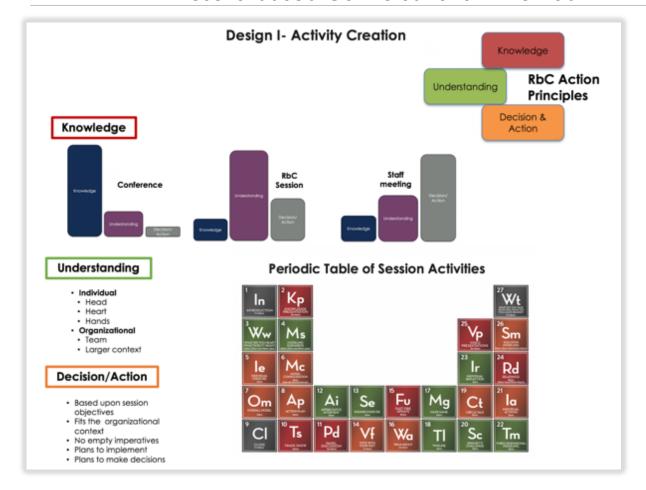

#### Welcome to Collaborative Facilitator Pre-Training!

Your pre-training consists of Video training followed by inclassroom training. The Video training is designed to prepare you with the concepts and understanding so that your classroom experience can focus on practicing RbC design and facilitation.

This PDF file is intended to support your learning experience as you want the RbC Training videos. Please print it out and make notes about what you are learning.

If you have questions you want to ask, in the classroom portion of the training, you can write those on the appropriate page.