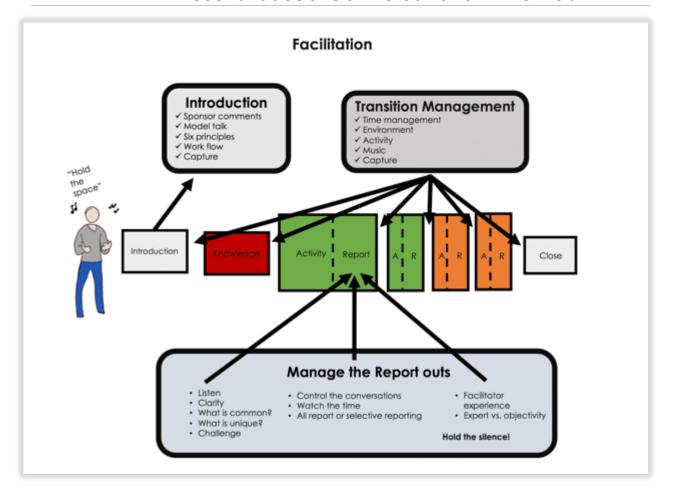

#### Welcome to Collaborative Facilitator Pre-Training!

Your pre-training consists of Video training followed by inclassroom training. The Video training is designed to prepare you with the concepts and understanding so that your classroom experience can focus on practicing RbC design and facilitation.

This PDF file is intended to support your learning experience as you want the RbC Training videos. Please print it out and make notes about what you are learning.

If you have questions you want to ask, in the classroom portion of the training, you can write those on the appropriate page.