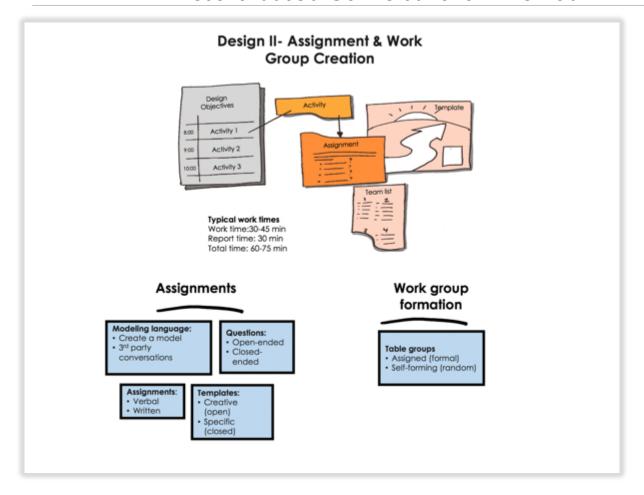

#### Welcome to Collaborative Facilitator Pre-Training!

Your pre-training consists of Video training followed by inclassroom training. The Video training is designed to prepare you with the concepts and understanding so that your classroom experience can focus on practicing RbC design and facilitation.

This PDF file is intended to support your learning experience as you want the RbC Training videos. Please print it out and make notes about what you are learning.

If you have questions you want to ask, in the classroom portion of the training, you can write those on the appropriate page.