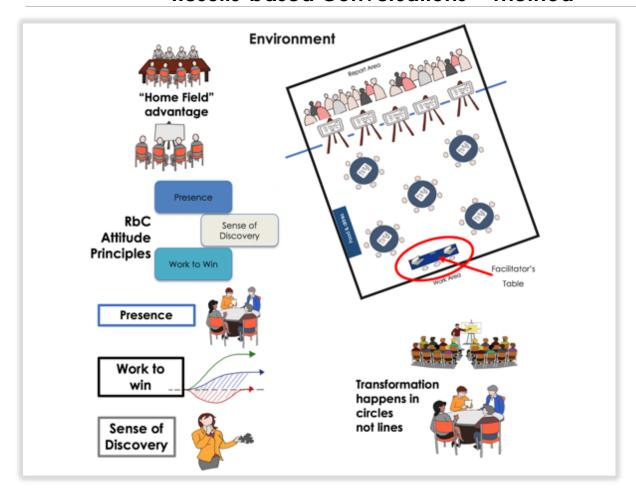

#### Welcome to Collaborative Facilitator Pre-Training!

Your pre-training consists of Video training followed by inclassroom training. The Video training is designed to prepare you with the concepts and understanding so that your classroom experience can focus on practicing RbC design and facilitation.

This PDF file is intended to support your learning experience as you want the RbC Training videos. Please print it out and make notes about what you are learning.

If you have questions you want to ask, in the classroom portion of the training, you can write those on the appropriate page.