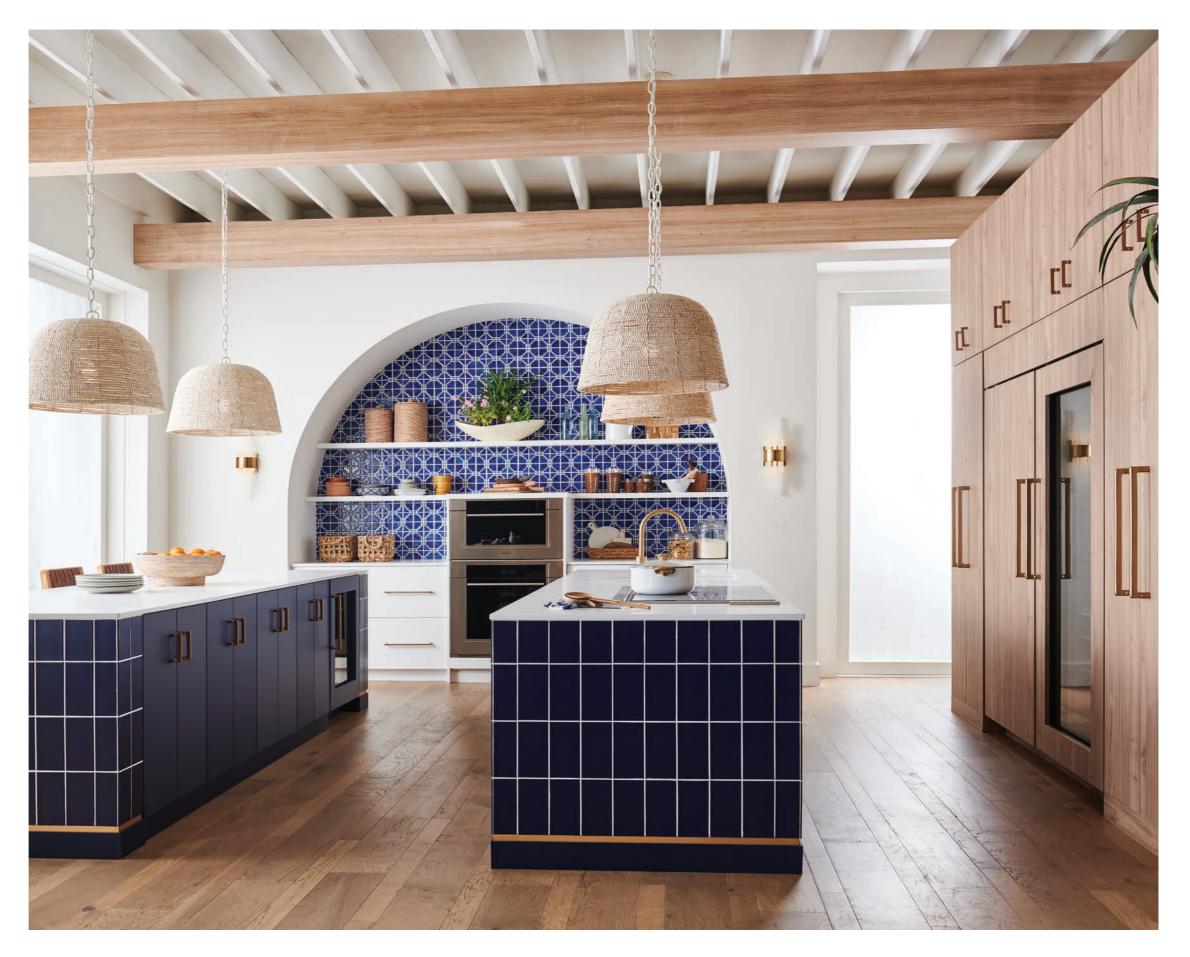

Kitchen in Zénit Nuvola 3, Syncron Reeded Sky, and Picasso 2.

A classic combination of white & woodgrains creates a contemporary oasis. Featuring Shaker profiles in Zenit Blanco and Syncron Nocce 3. Hood cladding accent in Luxe Cuzco Royal Gold.