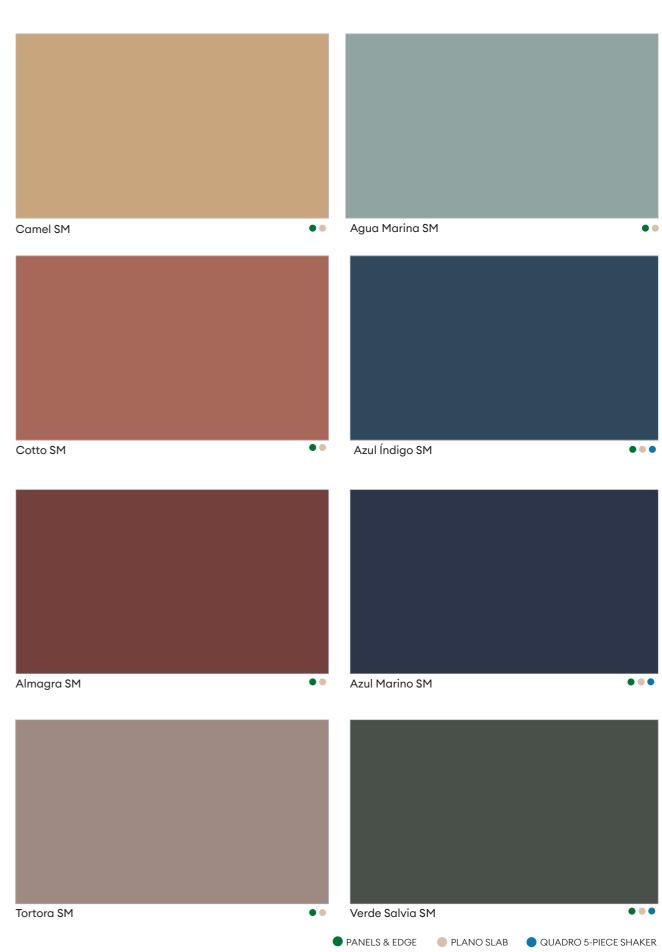

### **Solid - Colorful**

Kitchen in Zénit Almagra.

Kitchen in Luxe Cuzco Oro and Zenit Black.

|                 | In-Stock, USA | Panel & Edge | Plano<br>Slab | Finger-Pull | Quadro<br>5PC Shaker | Global<br>Collection<br>(non-stock - panels<br>and edge only) |
|-----------------|---------------|--------------|---------------|-------------|----------------------|---------------------------------------------------------------|
| AGUA MARINA SM  | •             | •            | •             |             |                      |                                                               |
| ALMAGRA SM      | •             | •            | •             |             |                      |                                                               |
| ANTRACITA SM    | •             | •            | •             | •           | •                    |                                                               |
| ARENA SM        |               |              |               |             |                      | •                                                             |
| AZUL ÍNDIGO SM  | •             | •            | •             |             | •                    |                                                               |
| AZUL MARINO SM  | •             | •            | •             |             | •                    |                                                               |
| BASALTO SM      | •             | •            | •             |             | •                    |                                                               |
| BLACK SM        | •             | •            | •             |             |                      |                                                               |
| BLANCO SM       | •             | •            | •             | •           | •                    |                                                               |
| BLANCO POLAR SM | •             | •            | •             |             |                      |                                                               |
| BURDEOS SM      |               |              |               |             |                      | •                                                             |
| CAMEL SM        | •             | •            | •             |             |                      |                                                               |
| CASHMERE SM     | •             | •            | •             |             | •                    |                                                               |
| COTTO SM        | •             | •            | •             |             |                      |                                                               |
| GRIS NUBE SM    | •             | •            | •             |             |                      |                                                               |
| GRIS PERLA SM   | •             | •            | •             |             |                      |                                                               |
| GRIS PLOMO SM   | •             | •            | •             |             |                      |                                                               |
| NUVOLA 1 SM     |               |              |               |             |                      | •                                                             |
| NUVOLA 2 SM     |               |              |               |             |                      | •                                                             |
| NUVOLA 3 SM     |               |              |               |             |                      | •                                                             |
| PORCELAIN 1 SM  |               |              |               |             |                      | •                                                             |
| PORCELAIN 2 SM  |               |              |               |             |                      | •                                                             |
| PORCELAIN 3 SM  |               |              |               |             |                      | •                                                             |
| SIENA SM        |               |              |               |             |                      | •                                                             |
| TIERRA ONYX SM  |               |              |               |             |                      | •                                                             |
| TITÁN 1 SM      | •             | •            | •             |             |                      |                                                               |
| TORTORA SM      | •             | •            | •             |             |                      |                                                               |
| VERDE ONYX SM   |               |              |               |             |                      | •                                                             |
| VERDE SALVIA SM | •             | •            | •             |             | •                    |                                                               |
| ZÉNIT M         | ETALDECO      |              |               |             |                      |                                                               |
| ANTRACITA MD    | •             | •            | •             |             |                      |                                                               |
| BASALTO MD      | •             | •            | •             |             |                      |                                                               |
| NEW! BLACK MD   | •             | •            | •             |             |                      |                                                               |
| BLANCO MD       | •             | •            | •             |             |                      |                                                               |
| CASHMERE MD     |               |              |               |             |                      | •                                                             |
| GRIS NUBE MD    |               |              |               |             |                      | •                                                             |
| ZÉNIT M         | ETAL PLUS     |              |               |             |                      |                                                               |
| CHAMPAGNE       |               |              |               |             |                      | •                                                             |
| COPPER          |               |              |               |             |                      | •                                                             |
| NEW! LIGHT GOLD | •             | •            | •             |             |                      |                                                               |
| NEW! TITANIO    | •             | •            | •             |             |                      |                                                               |
|                 |               |              |               |             |                      |                                                               |