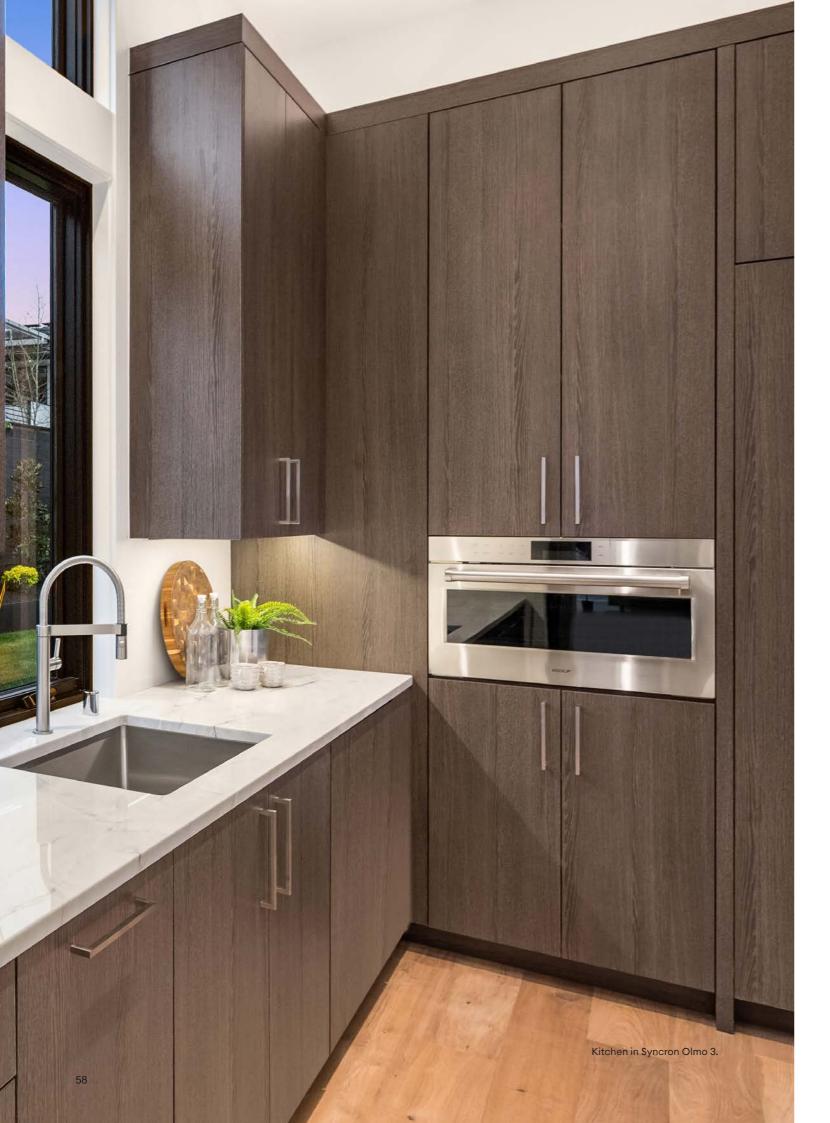

Kitchen in Syncron Siena, Reeded Petal, and Picasso 2 .

Bold sophistication is created in a luxuty kitchen combining stand-out woodgrain Olivo in Luxe high gloss and Syncron Olmo 3. The contrast in finish and character of these wood designs creates a unique and captivating environment.

Kitchen in Luxe Olivo and Syncron Olmo 3.

The crisp, moody palette of this pantry artfully color-blocks Zenit Blanco and Black with dark, linear textured Woodline 3.

Pantry in Zenit Blanco, Black, and Syncron Woodline 3.