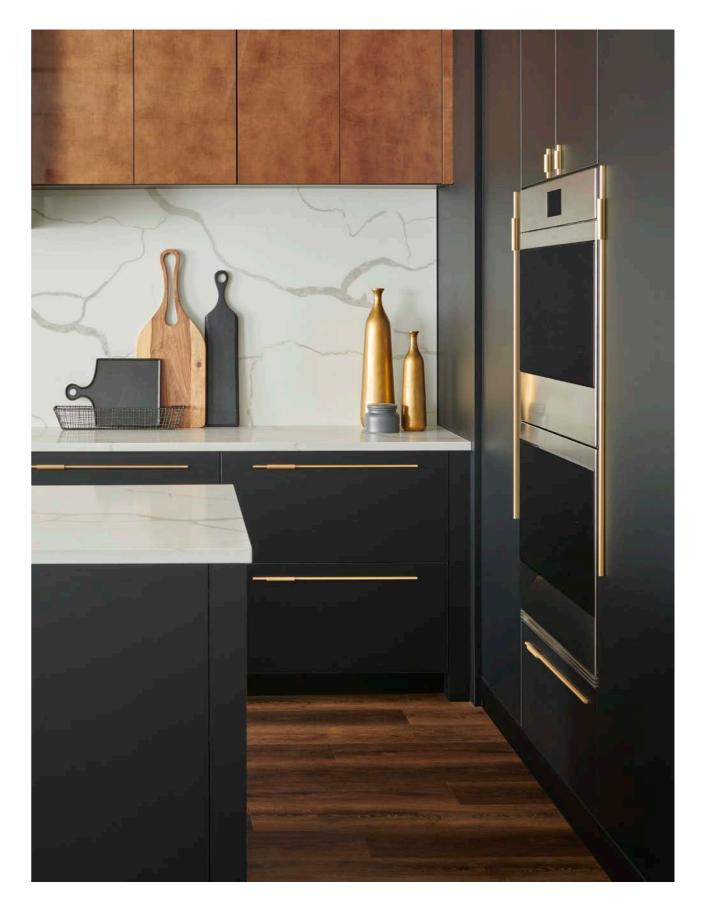

Kitchen in Zenit Black with Luxe Cuzco Oro and Nuvola 1.

### **Solid - Neutral and Abstract**

Kitchen in Zenit Black and Luxe Cuzco Oro.