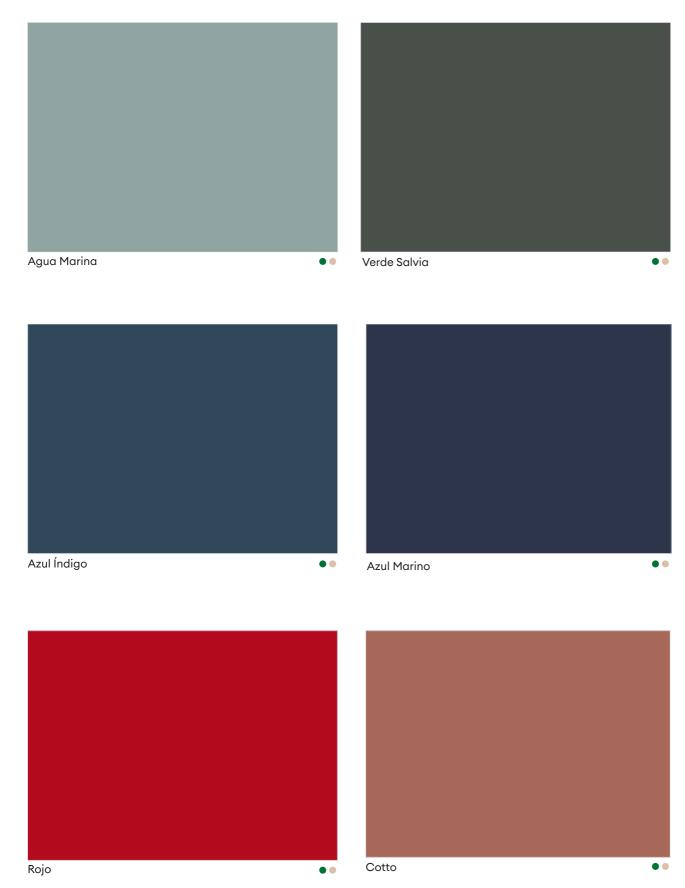

|                 |               |              |               |             | Global Collection                     |
|-----------------|---------------|--------------|---------------|-------------|---------------------------------------|
|                 | In-Stock, USA | Panel & Edge | Plano<br>Slab | Finger-Pull | (non-stock - panels<br>and edge only) |
| AGUA MARINA     | •             | •            | •             |             |                                       |
| ANTRACITA       | •             | •            | •             | •           |                                       |
| AZUL ÍNDIGO     | •             | •            | •             |             |                                       |
| AZUL MARINO     | •             | •            | •             |             |                                       |
| BASALTO         | •             | •            | •             |             |                                       |
| BLACK           | •             | •            | •             |             |                                       |
| BLANCO          | •             | •            | •             | •           |                                       |
| BLANCO POLAR    | •             | •            | •             |             |                                       |
| BURDEOS         |               |              |               |             | •                                     |
| CASHMERE        | •             | •            | •             |             |                                       |
| сотто           | •             | •            | •             |             |                                       |
| CUZCO ORO       | •             | •            | •             |             |                                       |
| EUROLINE        | •             | •            | •             |             |                                       |
| FRAPPE          | •             | •            | •             |             |                                       |
| GRIS METALLIC   | •             | •            | •             |             |                                       |
| GRIS NUBE       | •             | •            | •             |             |                                       |
| GRIS PERLA      | •             | •            | •             |             |                                       |
| GRIS PLOMO      | •             | •            | •             |             |                                       |
| GUAYANA         | •             | •            | •             |             |                                       |
| MAGNOLIA        | •             | •            | •             |             |                                       |
| METALLO 1       | •             | •            | •             |             |                                       |
| METALLO 4       | •             | •            | •             |             |                                       |
| NOGAL ROSALES 3 | •             | •            | •             |             |                                       |
| NUVOLA 1        |               |              |               |             | •                                     |
| NUVOLA 2        |               |              |               |             | •                                     |
| NUVOLA 3        |               |              |               |             | •                                     |
| OLIVO           | •             | •            | •             |             |                                       |
| OLMO            | •             | •            | •             |             |                                       |
| PORCELAIN 1     | •             | •            | •             |             |                                       |
| PORCELAIN 2     |               |              |               |             | •                                     |
| PORCELAIN 3     |               |              |               |             | •                                     |
| ROJO            | •             | •            | •             |             |                                       |
| SIENA           |               |              |               |             | •                                     |
| TIERRA ONYX     |               |              |               |             | •                                     |
| TEXTIL GRAFITO  | •             | •            | •             |             |                                       |
| TEXTIL PLATA    | •             | •            | •             |             |                                       |
| VERDE ONYX      |               |              |               |             | •                                     |
| VERDE SALVIA    | •             | •            | •             |             |                                       |