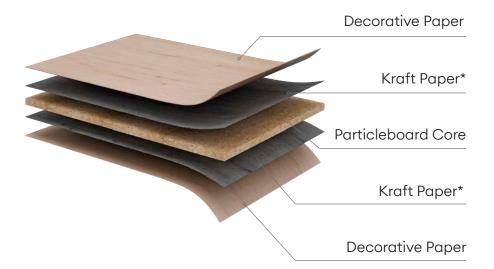

#### **Experience Tactile Texture**

The SYNCRON finish collection features highly decorative and textured surfaces in an attractive range of designs that recreate wood, stone, textiles and other abstract patterns. A quality engineered core (particleboard) serves as the substrate for pressed decorative paper impregnated with resins and additives that have been formulated to create very realistic visual and tactile textured details.