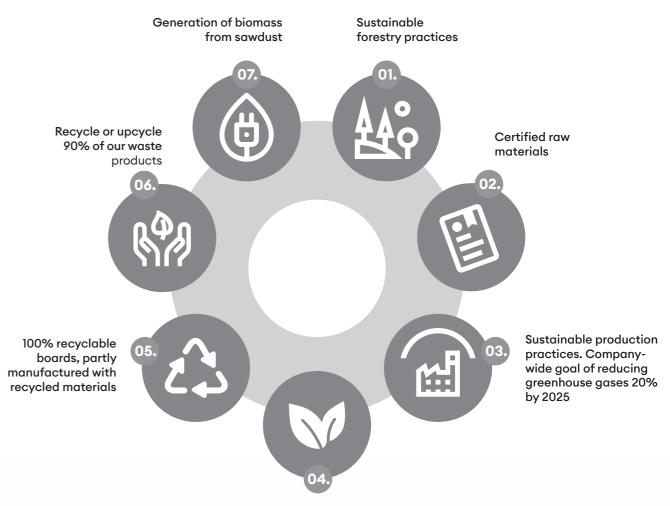

# Sustainable Panels and Furniture Components

From start to finish, our business, products, and vision are all centered on sustainability. The boards (product core) we use are composed of wood fiber or particles that come from certified forest stewardship processes as well as recycled materials. Our processes of continuous improvement have also made our products maintenance-free and resistant to wear over time, increasing their lifecycle and reducing the waste of replacing, maintaining, and rebuilding.

Learn more about our sustainability practices and initiatives online!

Plastic-free finishes. No PET, PP, PVC, PE or PS