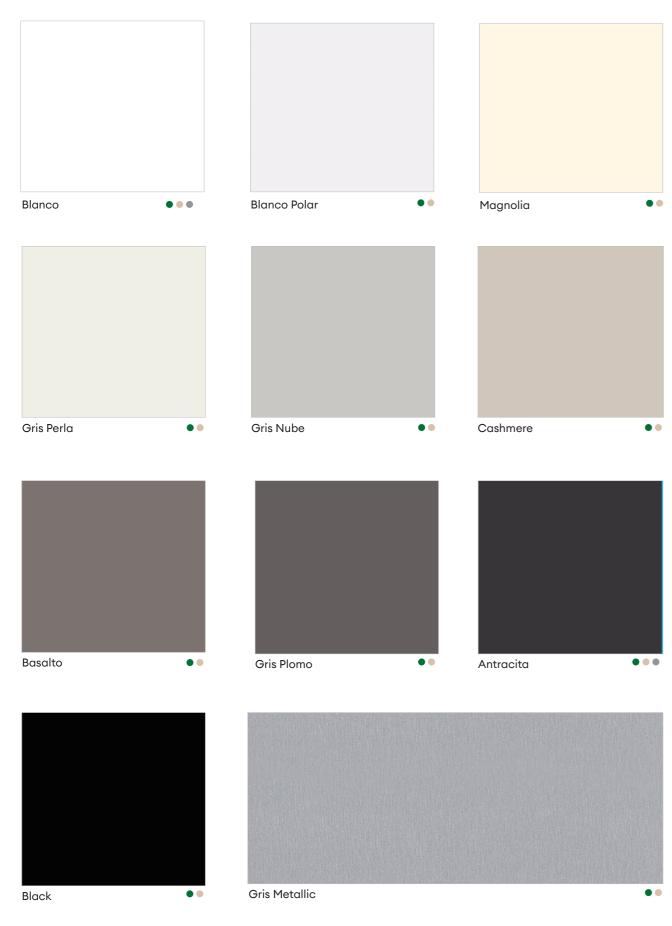

|                 |               |              |               |             | Global Collection                     |
|-----------------|---------------|--------------|---------------|-------------|---------------------------------------|
|                 | In-Stock, USA | Panel & Edge | Plano<br>Slab | Finger-Pull | (non-stock - panels<br>and edge only) |
| AGUA MARINA     | •             | •            | •             |             |                                       |
| ANTRACITA       | •             | •            | •             | •           |                                       |
| AZUL ÍNDIGO     | •             | •            | •             |             |                                       |
| AZUL MARINO     | •             | •            | •             |             |                                       |
| BASALTO         | •             | •            | •             |             |                                       |
| BLACK           | •             | •            | •             |             |                                       |
| BLANCO          | •             | •            | •             | •           |                                       |
| BLANCO POLAR    | •             | •            | •             |             |                                       |
| BURDEOS         |               |              |               |             | •                                     |
| CASHMERE        | •             | •            | •             |             |                                       |
| сотто           | •             | •            | •             |             |                                       |
| CUZCO ORO       | •             | •            | •             |             |                                       |
| EUROLINE        | •             | •            | •             |             |                                       |
| FRAPPE          | •             | •            | •             |             |                                       |
| GRIS METALLIC   | •             | •            | •             |             |                                       |
| GRIS NUBE       | •             | •            | •             |             |                                       |
| GRIS PERLA      | •             | •            | •             |             |                                       |
| GRIS PLOMO      | •             | •            | •             |             |                                       |
| GUAYANA         | •             | •            | •             |             |                                       |
| MAGNOLIA        | •             | •            | •             |             |                                       |
| METALLO 1       | •             | •            | •             |             |                                       |
| METALLO 4       | •             | •            | •             |             |                                       |
| NOGAL ROSALES 3 | •             | •            | •             |             |                                       |
| NUVOLA 1        |               |              |               |             | •                                     |
| NUVOLA 2        |               |              |               |             | •                                     |
| NUVOLA 3        |               |              |               |             | •                                     |
| OLIVO           | •             | •            | •             |             |                                       |
| OLMO            | •             | •            | •             |             |                                       |
| PORCELAIN 1     | •             | •            | •             |             |                                       |
| PORCELAIN 2     |               |              |               |             | •                                     |
| PORCELAIN 3     |               |              |               |             | •                                     |
| ROJO            | •             | •            | •             |             |                                       |
| SIENA           |               |              |               |             | •                                     |
| TIERRA ONYX     |               |              |               |             | •                                     |
| TEXTIL GRAFITO  | •             | •            | •             |             |                                       |
| TEXTIL PLATA    | •             | •            | •             |             |                                       |
| VERDE ONYX      |               |              |               |             | •                                     |
| VERDE SALVIA    | •             | •            | •             |             |                                       |