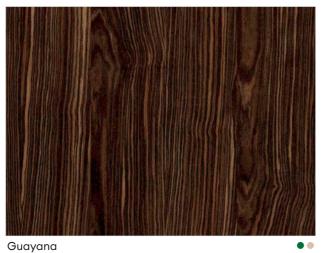

|                 |               |              |               |             | Global Collection                     |
|-----------------|---------------|--------------|---------------|-------------|---------------------------------------|
|                 | In-Stock, USA | Panel & Edge | Plano<br>Slab | Finger-Pull | (non-stock - panels<br>and edge only) |
| AGUA MARINA     | •             | •            | •             |             |                                       |
| ANTRACITA       | •             | •            | •             | •           |                                       |
| AZUL ÍNDIGO     | •             | •            | •             |             |                                       |
| AZUL MARINO     | •             | •            | •             |             |                                       |
| BASALTO         | •             | •            | •             |             |                                       |
| BLACK           | •             | •            | •             |             |                                       |
| BLANCO          | •             | •            | •             | •           |                                       |
| BLANCO POLAR    | •             | •            | •             |             |                                       |
| BURDEOS         |               |              |               |             | •                                     |
| CASHMERE        | •             | •            | •             |             |                                       |
| сотто           | •             | •            | •             |             |                                       |
| CUZCO ORO       | •             | •            | •             |             |                                       |
| EUROLINE        | •             | •            | •             |             |                                       |
| FRAPPE          | •             | •            | •             |             |                                       |
| GRIS METALLIC   | •             | •            | •             |             |                                       |
| GRIS NUBE       | •             | •            | •             |             |                                       |
| GRIS PERLA      | •             | •            | •             |             |                                       |
| GRIS PLOMO      | •             | •            | •             |             |                                       |
| GUAYANA         | •             | •            | •             |             |                                       |
| MAGNOLIA        | •             | •            | •             |             |                                       |
| METALLO 1       | •             | •            | •             |             |                                       |
| METALLO 4       | •             | •            | •             |             |                                       |
| NOGAL ROSALES 3 | •             | •            | •             |             |                                       |
| NUVOLA 1        |               |              |               |             | •                                     |
| NUVOLA 2        |               |              |               |             | •                                     |
| NUVOLA 3        |               |              |               |             | •                                     |
| OLIVO           | •             | •            | •             |             |                                       |
| OLMO            | •             | •            | •             |             |                                       |
| PORCELAIN 1     | •             | •            | •             |             |                                       |
| PORCELAIN 2     |               |              |               |             | •                                     |
| PORCELAIN 3     |               |              |               |             | •                                     |
| ROJO            | •             | •            | •             |             |                                       |
| SIENA           |               |              |               |             | •                                     |
| TIERRA ONYX     |               |              |               |             | •                                     |
| TEXTIL GRAFITO  | •             | •            | •             |             |                                       |
| TEXTIL PLATA    | •             | •            | •             |             |                                       |
| VERDE ONYX      |               |              |               |             | •                                     |
| VERDE SALVIA    | •             | •            | •             |             |                                       |