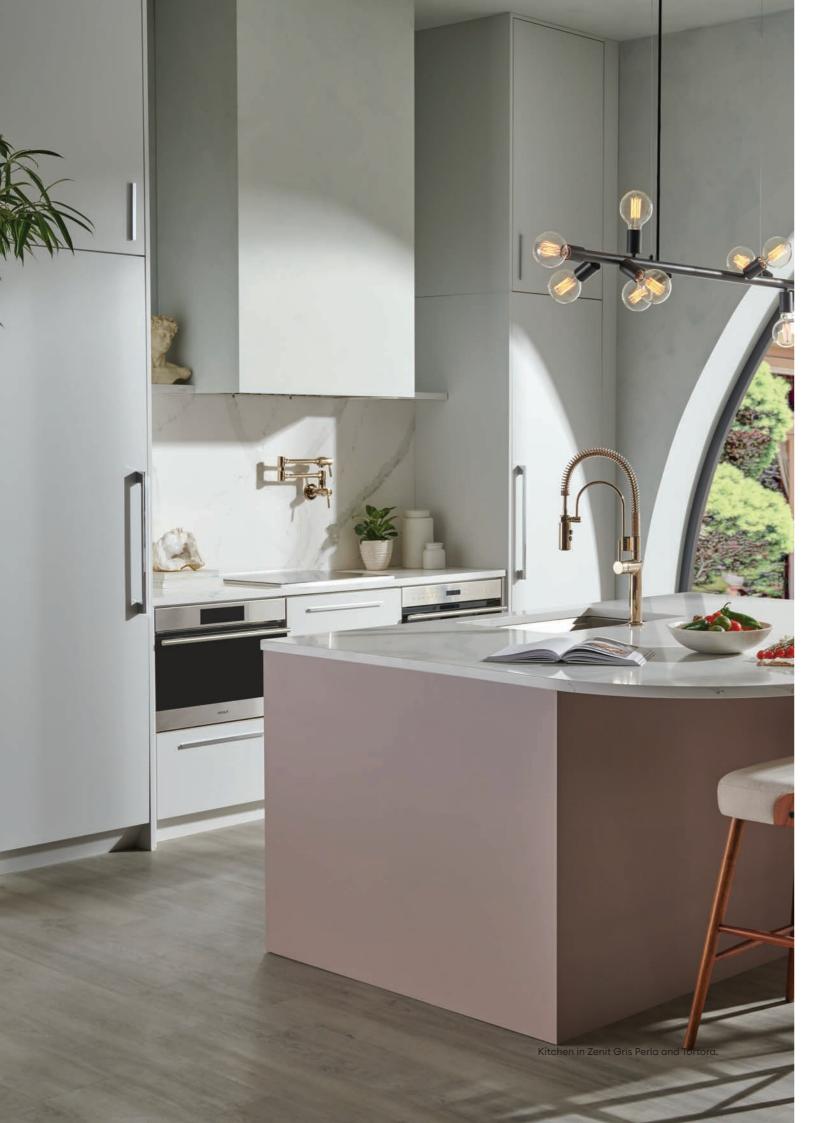

### **Solid - Neutral**

Kitchen in Luxe Blanco and Zenit Gris Plomo.

PANELS & EDGE PLANO SLAB FINGER-PULL