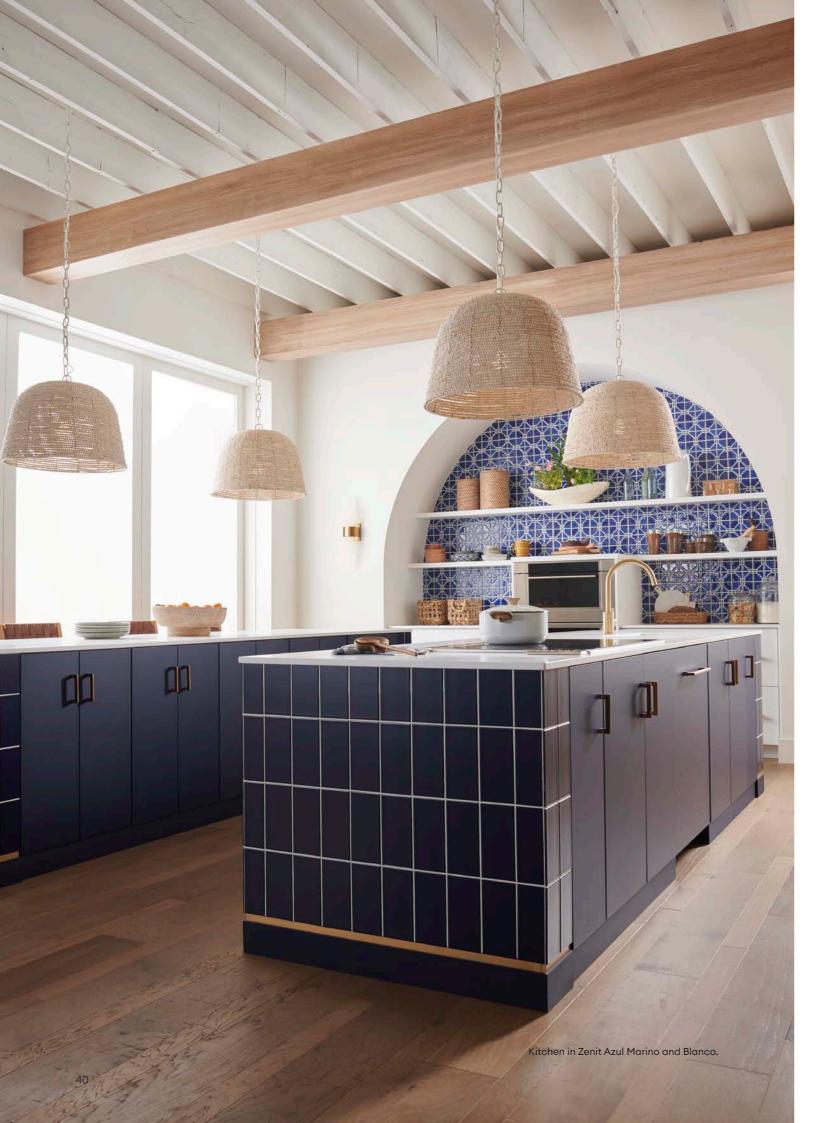

This on-trend kitchen introduces a colorful element into a white and woodgrain palette. Zenit Azul Marino and Blanco provide a clean, smooth counterpoint to a space featuring whimsical tile patterns and the tactile texture of Syncron Nocce 1.

Kitchen in Syncron Nocce 1 with Zenit in Azul Marino and Blanco.

Make a statement in texture and color!
This contemporary bookcase perfectty
pairs form and function in an education
or home environment.