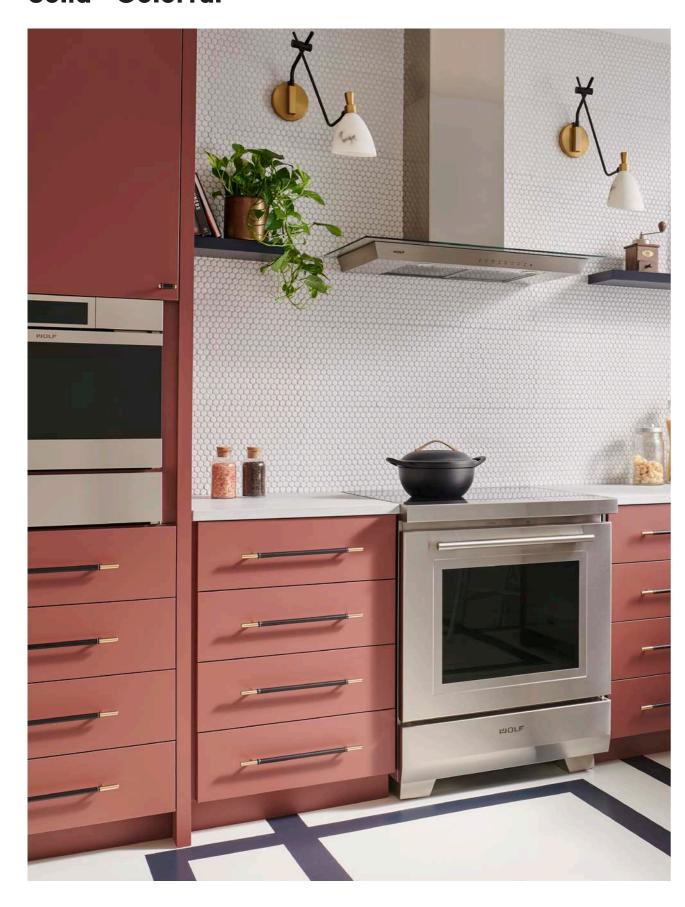

### **Solid - Colorful**

Kitchen in Luxe Azul Marino.

PANELS & EDGE PLANO SLAB