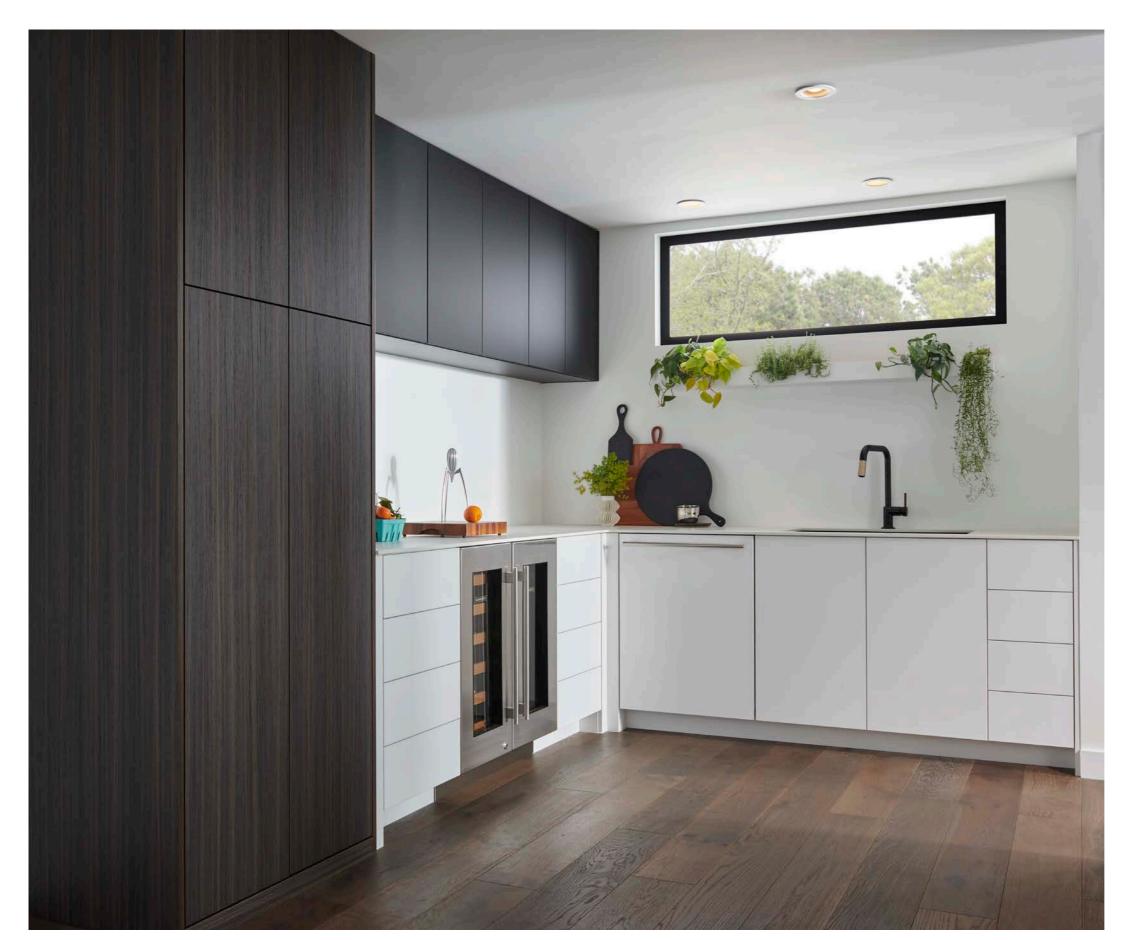

#### Your Source for Full of Solutions

Our designs in Luxe, Zénit, and Syncron are available in panels as well as made to order doors in three profiles. Matching edgebanding and a growing library of laminates (coming soon!) are also available to help you complete projects from one quality source.

Shop samples online!

Coming Soon! Matching Phenolic-Backed Laminates Edgebanding

Panels in multiple thicknesses may be available, based on design and MOQ

Panel Standard: 48" w x 108" l x 18 mm thick with matching edgebanding available.