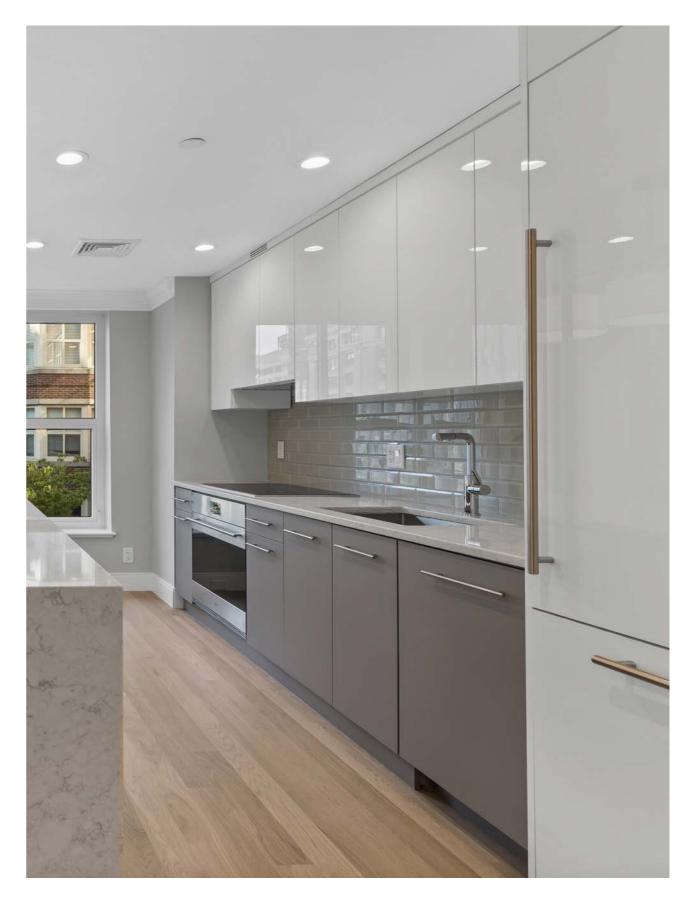

### **Solid - Neutral**

Kitchen in Luxe Blanco and Zenit Gris Plomo.

PANELS & EDGE PLANO SLAB FINGER-PULL