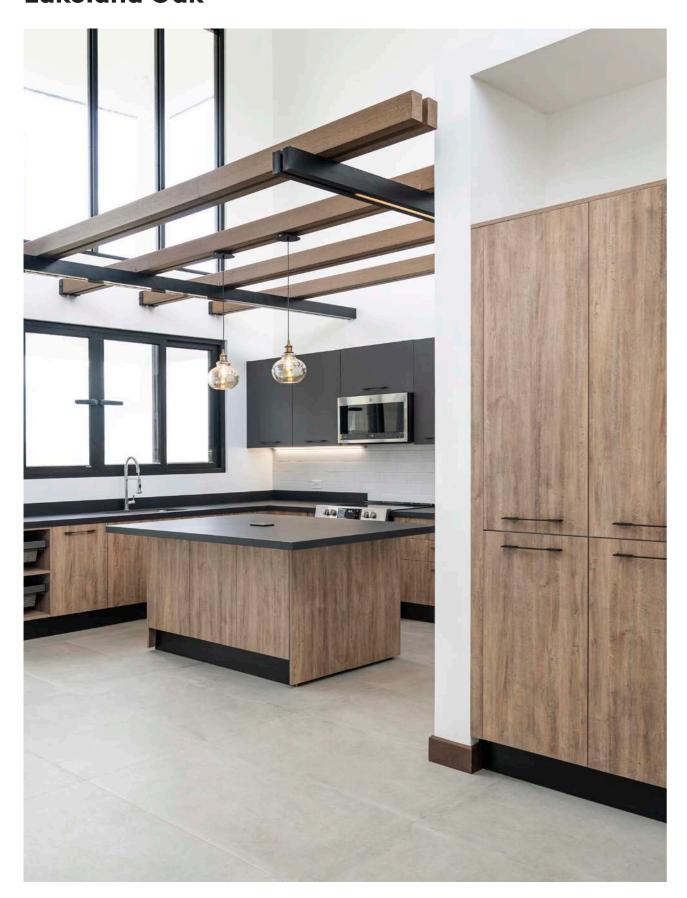

### **Lakeland Oak**

Kitchen in Syncron Lakeland 3 and Zenit Black, designed by The Kitchen Company.

PANELS & EDGE PLANO SLAB

69