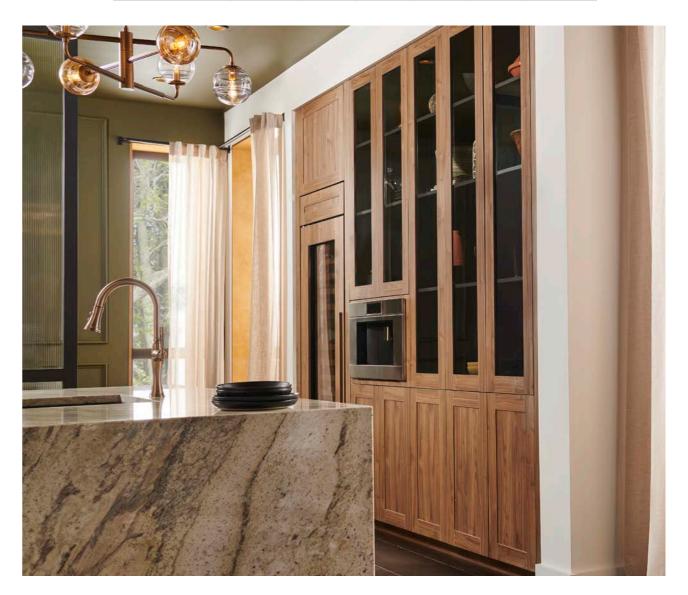

Now, let's have inspiration set the mood, as we welcome you to start exploring and experiencing our design collections.

Combining three distinct designs feels effortless and fresh in this nature-inspired space that utilizes warm, grounding woodgrain and stone patterns accented with sky blue.

Kitchen in Zénit Nuvola 3, Syncron Reeded Sky, and Picasso 2.

A classic combination of white & woodgrains creates a contemporary oasis. Featuring Shaker profiles in Zenit Blanco and Syncron Nocce 3. Hood cladding accent in Luxe Cuzco Royal Gold.