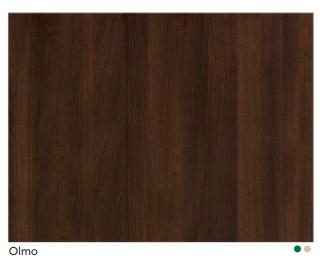

Kitchen in Syncron Siena, Reeded Petal, and Picasso 2 .

Bold sophistication is created in a luxuty kitchen combining stand-out woodgrain Olivo in Luxe high gloss and Syncron Olmo 3. The contrast in finish and character of these wood designs creates a unique and captivating environment.

Kitchen in Luxe Olivo and Syncron Olmo 3.

The crisp, moody palette of this pantry artfully color-blocks Zenit Blanco and Black with dark, linear textured Woodline 3.

Pantry in Zenit Blanco, Black, and Syncron Woodline 3.

### Olmo

Living Room in Syncron Olmo 3, designed by Ruiz-Velázquez.

● PANELS & EDGE ● PLANO SLAB ● FINGER-PULL ● QUADRO 5-PIECE SHAKER