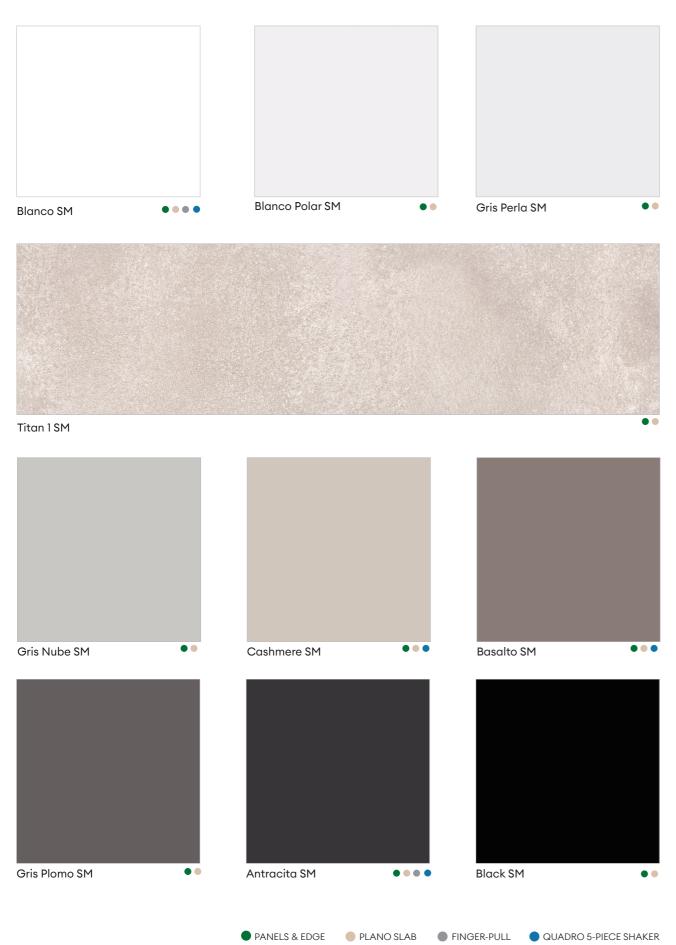

Kitchen in Luxe Cuzco Oro and Zenit Black.

|                 | In-Stock, USA | Panel & Edge | Plano<br>Slab | Finger-Pull | Quadro<br>5PC Shaker | Global<br>Collection<br>(non-stock - panels<br>and edge only) |
|-----------------|---------------|--------------|---------------|-------------|----------------------|---------------------------------------------------------------|
| AGUA MARINA SM  | •             | •            | •             |             |                      |                                                               |
| ALMAGRA SM      | •             | •            | •             |             |                      |                                                               |
| ANTRACITA SM    | •             | •            | •             | •           | •                    |                                                               |
| ARENA SM        |               |              |               |             |                      | •                                                             |
| AZUL ÍNDIGO SM  | •             | •            | •             |             | •                    |                                                               |
| AZUL MARINO SM  | •             | •            | •             |             | •                    |                                                               |
| BASALTO SM      | •             | •            | •             |             | •                    |                                                               |
| BLACK SM        | •             | •            | •             |             |                      |                                                               |
| BLANCO SM       | •             | •            | •             | •           | •                    |                                                               |
| BLANCO POLAR SM | •             | •            | •             |             |                      |                                                               |
| BURDEOS SM      |               |              |               |             |                      | •                                                             |
| CAMEL SM        | •             | •            | •             |             |                      |                                                               |
| CASHMERE SM     | •             | •            | •             |             | •                    |                                                               |
| COTTO SM        | •             | •            | •             |             |                      |                                                               |
| GRIS NUBE SM    | •             | •            | •             |             |                      |                                                               |
| GRIS PERLA SM   | •             | •            | •             |             |                      |                                                               |
| GRIS PLOMO SM   | •             | •            | •             |             |                      |                                                               |
| NUVOLA 1 SM     |               |              |               |             |                      | •                                                             |
| NUVOLA 2 SM     |               |              |               |             |                      | •                                                             |
| NUVOLA 3 SM     |               |              |               |             |                      | •                                                             |
| PORCELAIN 1 SM  |               |              |               |             |                      | •                                                             |
| PORCELAIN 2 SM  |               |              |               |             |                      | •                                                             |
| PORCELAIN 3 SM  |               |              |               |             |                      | •                                                             |
| SIENA SM        |               |              |               |             |                      | •                                                             |
| TIERRA ONYX SM  |               |              |               |             |                      | •                                                             |
| TITÁN 1 SM      | •             | •            | •             |             |                      |                                                               |
| TORTORA SM      | •             | •            | •             |             |                      |                                                               |
| VERDE ONYX SM   |               |              |               |             |                      | •                                                             |
| VERDE SALVIA SM | •             | •            | •             |             | •                    |                                                               |
| ZÉNIT M         | ETALDECO      |              |               |             |                      |                                                               |
| ANTRACITA MD    | •             | •            | •             |             |                      |                                                               |
| BASALTO MD      | •             | •            | •             |             |                      |                                                               |
| NEW! BLACK MD   | •             | •            | •             |             |                      |                                                               |
| BLANCO MD       | •             | •            | •             |             |                      |                                                               |
| CASHMERE MD     |               |              |               |             |                      | •                                                             |
| GRIS NUBE MD    |               |              |               |             |                      | •                                                             |
| ZÉNIT M         | ETAL PLUS     |              |               |             |                      |                                                               |
| CHAMPAGNE       |               |              |               |             |                      | •                                                             |
| COPPER          |               |              |               |             |                      | •                                                             |
| NEW! LIGHT GOLD | •             | •            | •             |             |                      |                                                               |
| NEW! TITANIO    | •             | •            | •             |             |                      |                                                               |
|                 |               |              |               |             |                      |                                                               |