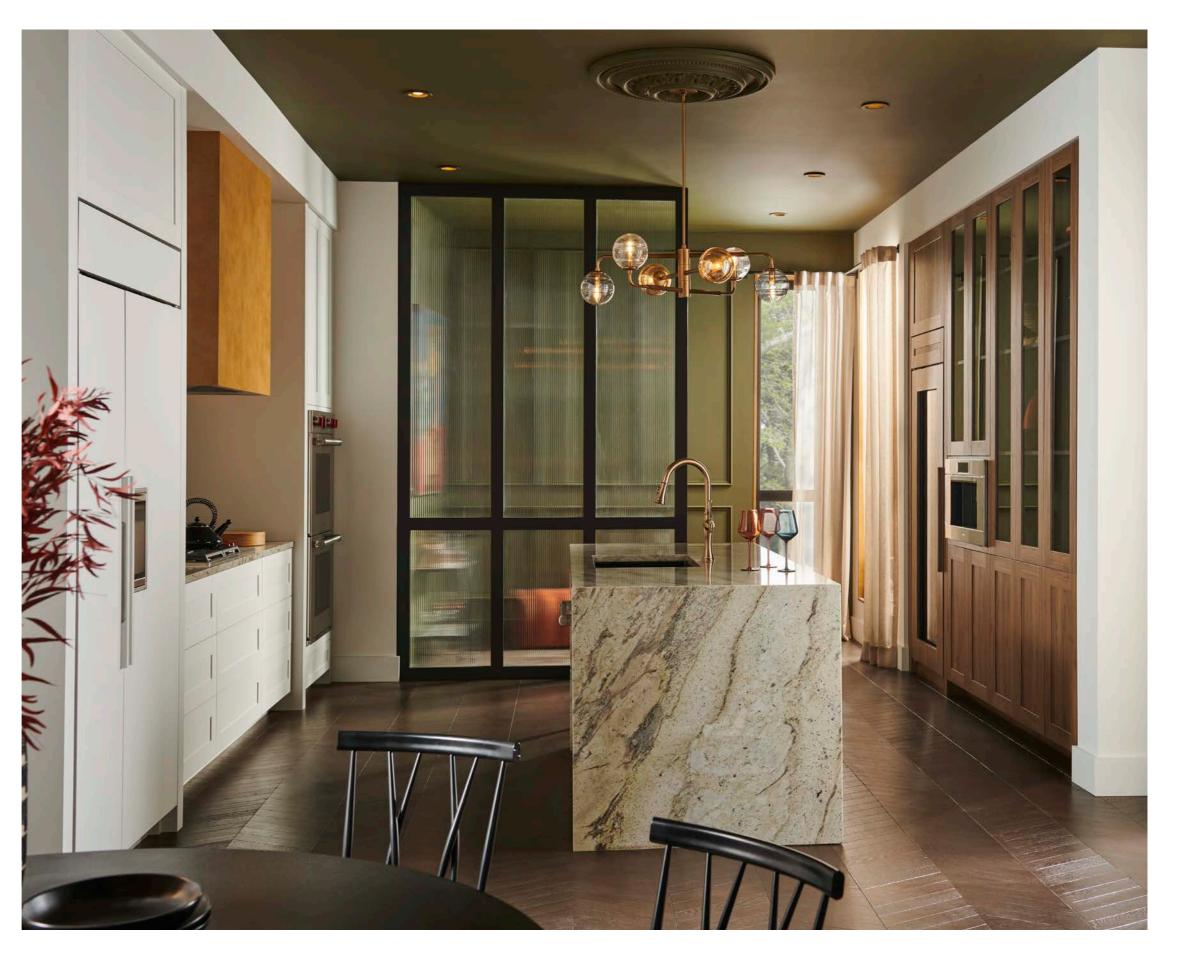

Kitchen in Zénit Nuvola 3, Syncron Reeded Sky, and Picasso 2.

A classic combination of white & woodgrains creates a contemporary oasis. Featuring Shaker profiles in Zenit Blanco and Syncron Nocce 3. Hood cladding accent in Luxe Cuzco Royal Gold.