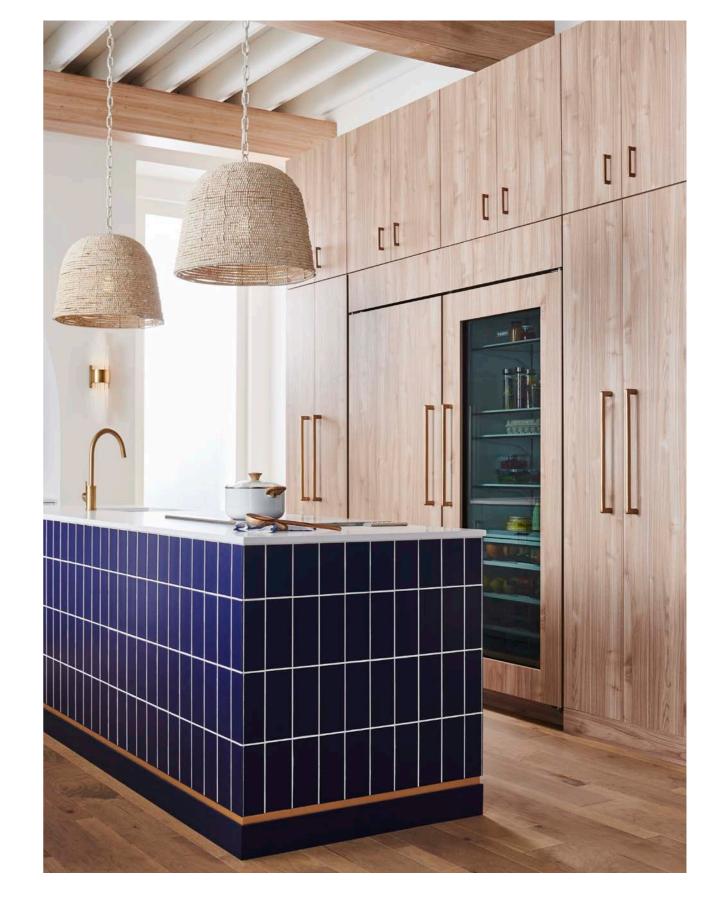

This on-trend kitchen introduces a colorful element into a white and woodgrain palette. Zenit Azul Marino and Blanco provide a clean, smooth counterpoint to a space featuring whimsical tile patterns and the tactile texture of Syncron Nocce 1.

Kitchen in Syncron Nocce 1 with Zenit in Azul Marino and Blanco.

Make a statement in texture and color!
This contemporary bookcase perfectty
pairs form and function in an education
or home environment.