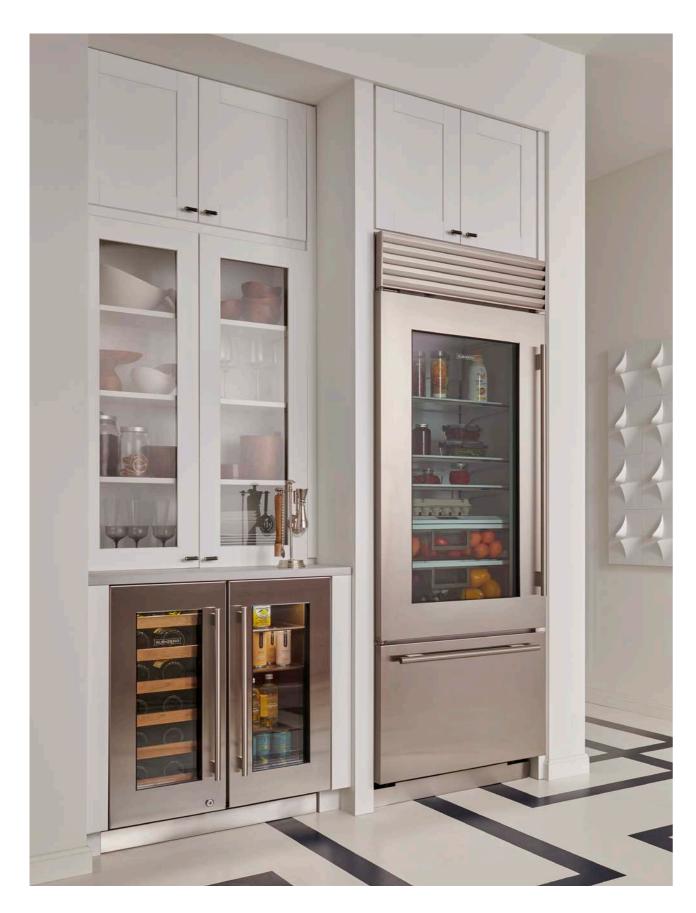

Kitchen in Zénit Nuvola 3, Syncron Reeded Sky, and Picasso 2.

A classic combination of white & woodgrains creates a contemporary oasis. Featuring Shaker profiles in Zenit Blanco and Syncron Nocce 3. Hood cladding accent in Luxe Cuzco Royal Gold.