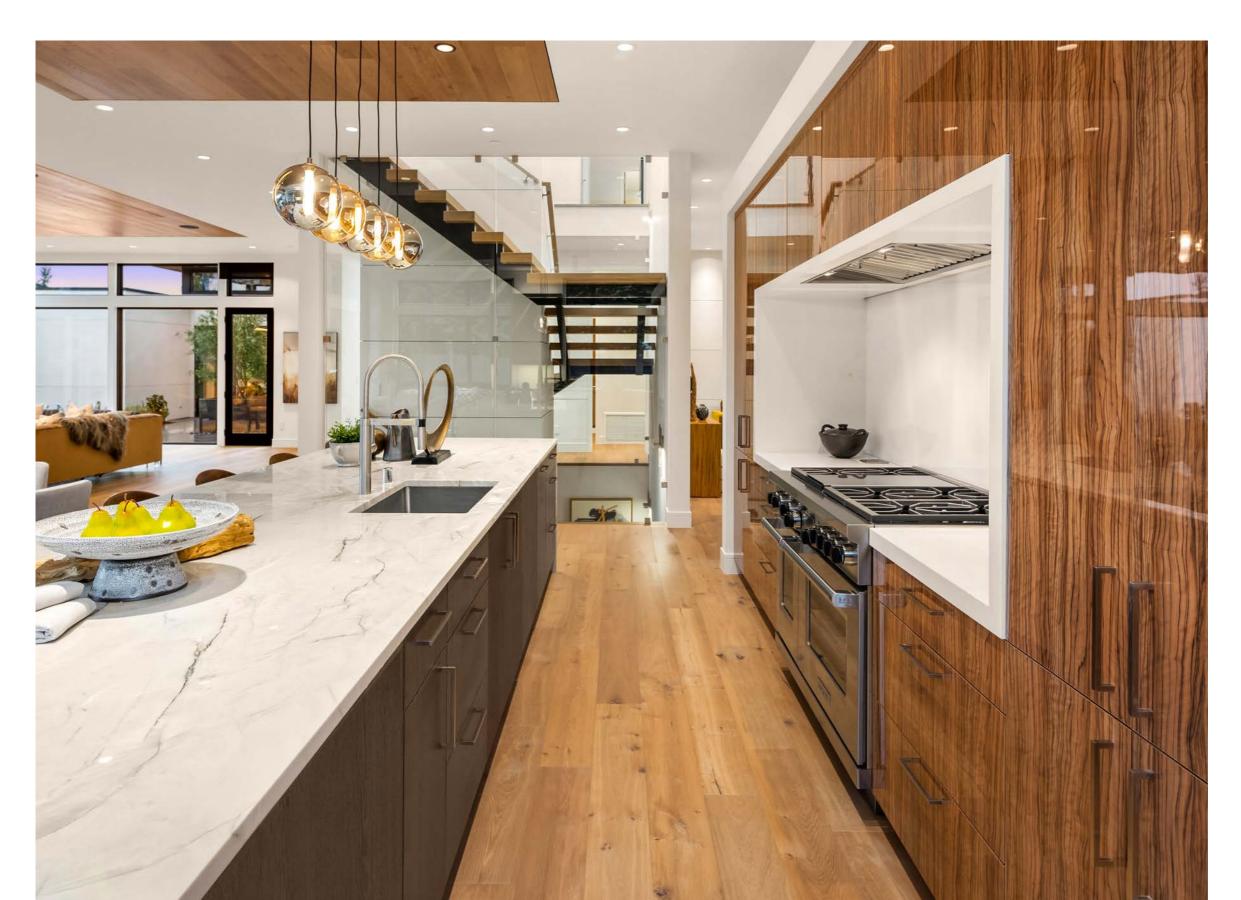

Kitchen in Syncron Siena, Reeded Petal, and Picasso 2 .

Bold sophistication is created in a luxuty kitchen combining stand-out woodgrain Olivo in Luxe high gloss and Syncron Olmo 3. The contrast in finish and character of these wood designs creates a unique and captivating environment.

Kitchen in Luxe Olivo and Syncron Olmo 3.

The crisp, moody palette of this pantry artfully color-blocks Zenit Blanco and Black with dark, linear textured Woodline 3.

Pantry in Zenit Blanco, Black, and Syncron Woodline 3.