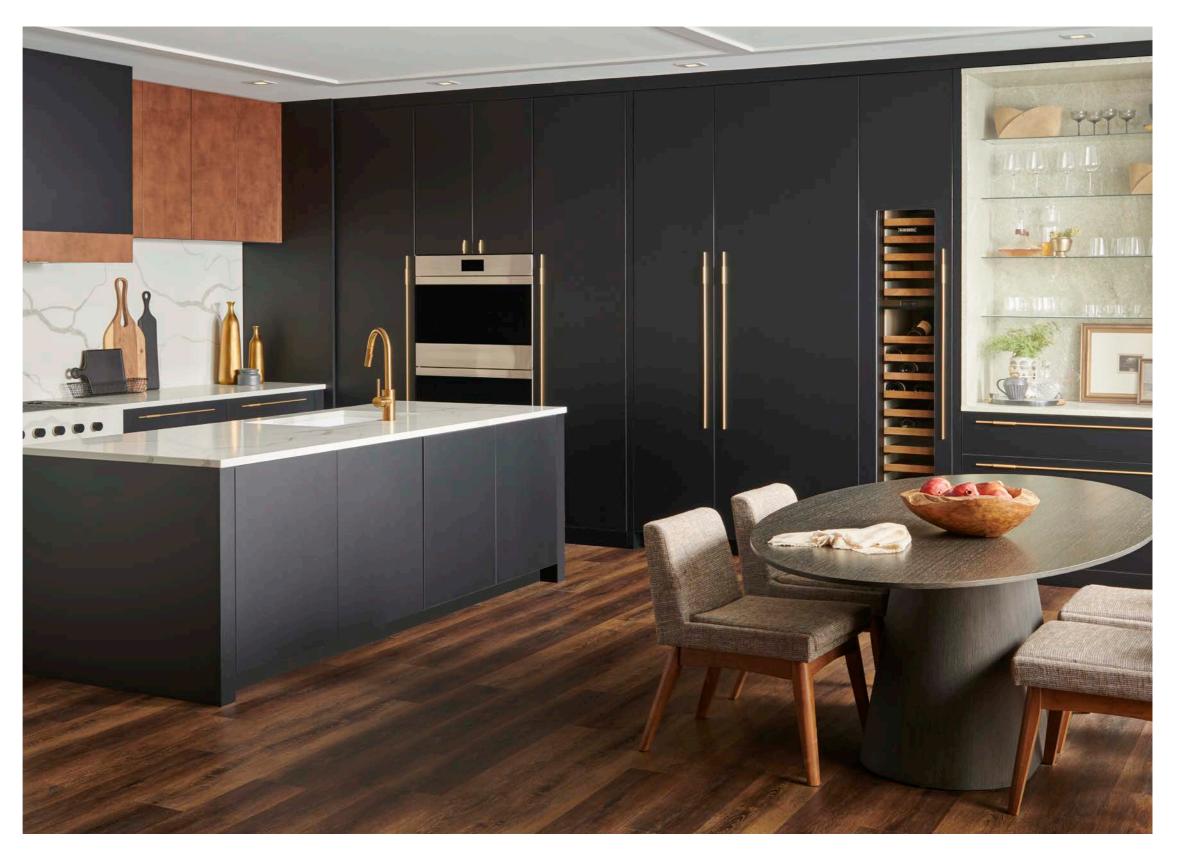

Education space in Syncron Blue Fresco Minerva, Blanco Polar Minerva, and Zénit Azul Marino.

Black matte has become an undeniable design classic!
Accented with two alluring abstracts, this kitchen brings sophistication with just the right touch of vibrancy.

Kitchen in Zenit Black with Luxe Cuzco Oro and Nuvola 1.