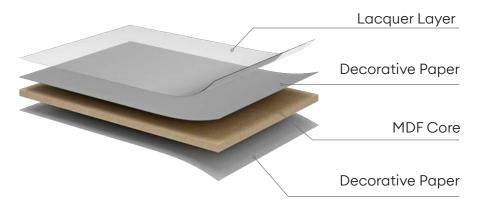

#### **High Gloss with a Mirror Effect**

The LUXE finish collection features luminous high gloss with a mirror effect and enhanced durability. A quality engineered core (MDF) serves as the substrate for pressed decorative paper impregnated with resins and additives that have been formulated to create the ultimate high gloss finish. A lacquer layer with UV treatment is applied last adding to the durability and surface quality.