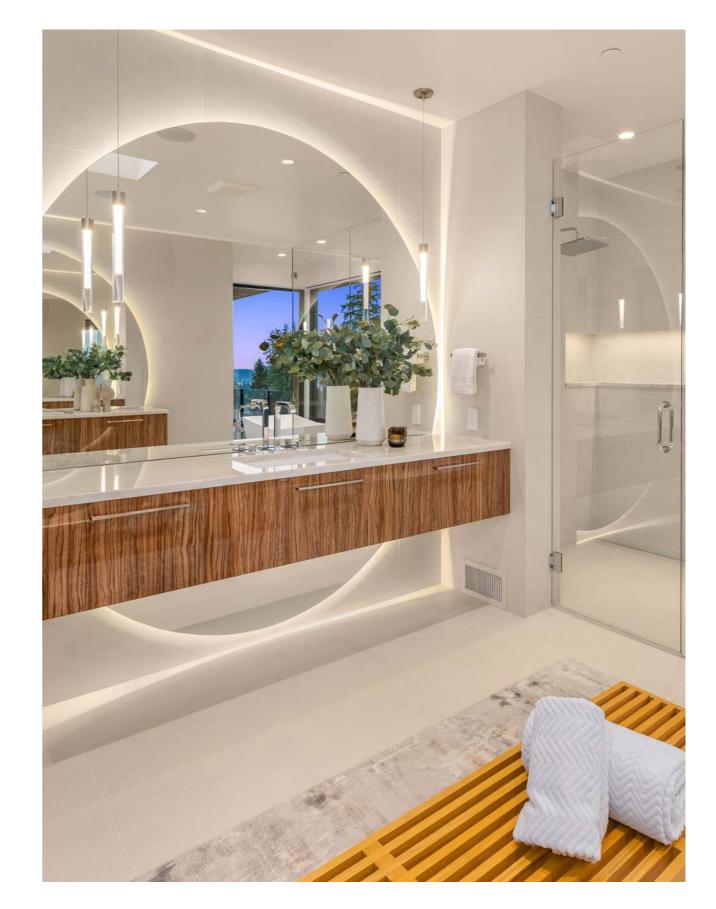

*

Quality and durable surface that will perform and last in high traffic environments



#### **Highly Reflective**

LUXE technology offers extraordinary beauty with mirror-level reflectivity and shine



# Antibacterial Treatment

Protective shield on the surface that prevents the spread of harmful microorganisms



#### **Color Stability**

Colors will maintain their tone over time and with exposure to indoor light and sunlight



#### **Ecologically Resposible**

Products are made with certified raw materials from sustainable forestry practices



### **Solid - Neutral**





Kitchen in Luxe Blanco and Zenit Gris Plomo.

PANELS & EDGE PLANO SLAB FINGER-PULL



### **Solid - Colorful**





Kitchen in Luxe Azul Marino.

PANELS & EDGE PLANO SLAB

# LUXE by ANIC

# Woodgrain















Bathroom in Luxe Olivo.

PANELS & EDGE PLANO SLAB

## **Abstract - Metal, Stone, Textile**

















Kitchen in Luxe Metallo 1.

PANELS & EDGE PLANO SLAB

### **Pearl Effect**











Retail space in Luxe Blanco Colonial Pearl Effect and Black.

PANELS & EDGE PLANO SLAB





#### Supermatt finish with Silk Touch

The ZÉNIT finish collection features a lacquered, velvety-soft, supermatt surface. A quality engineered core (MDF) serves as the substrate for pressed decorative paper impregnated with resins and additives that have been formulated to create the silky and ultra-low sheen finish. A lacquer layer with UV treatment is applied last adding to the durability and surface quality, which includes high resistance to scratches and abrasion.





#### **Stain Resistant**

Designed