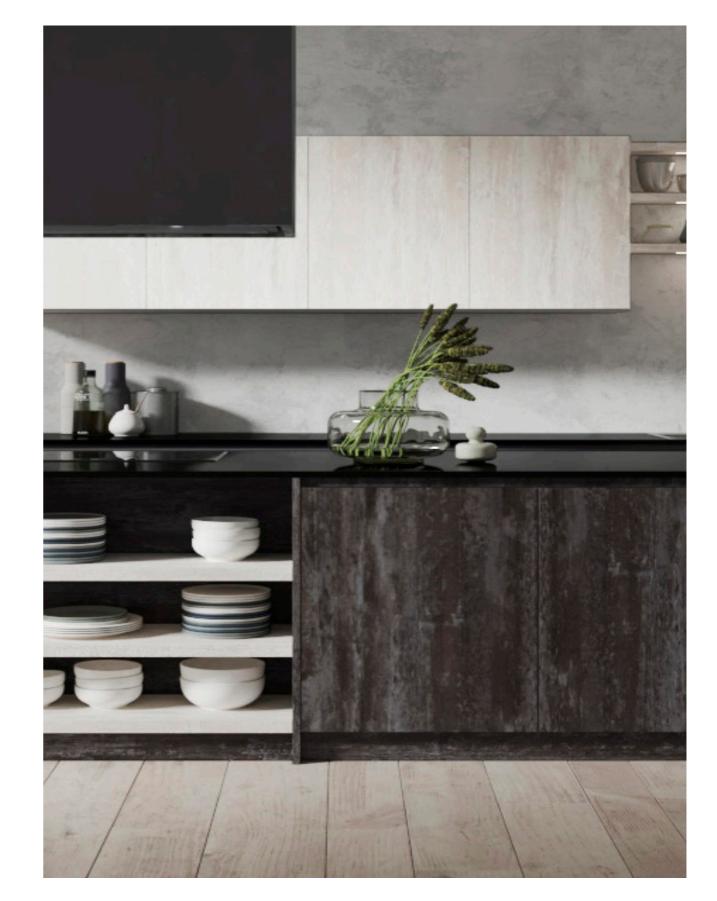

### **Solid - Neutral and Abstract**

Kitchen in Zenit Black and Luxe Cuzco Oro.