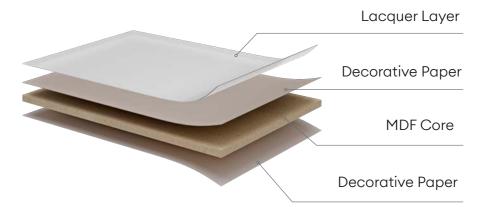

#### **High Gloss with a Mirror Effect**

The LUXE finish collection features luminous high gloss with a mirror effect and enhanced durability. A quality engineered core (MDF) serves as the substrate for pressed decorative paper impregnated with resins and additives that have been formulated to create the ultimate high gloss finish. A lacquer layer with UV treatment is applied last adding to the durability and surface quality.