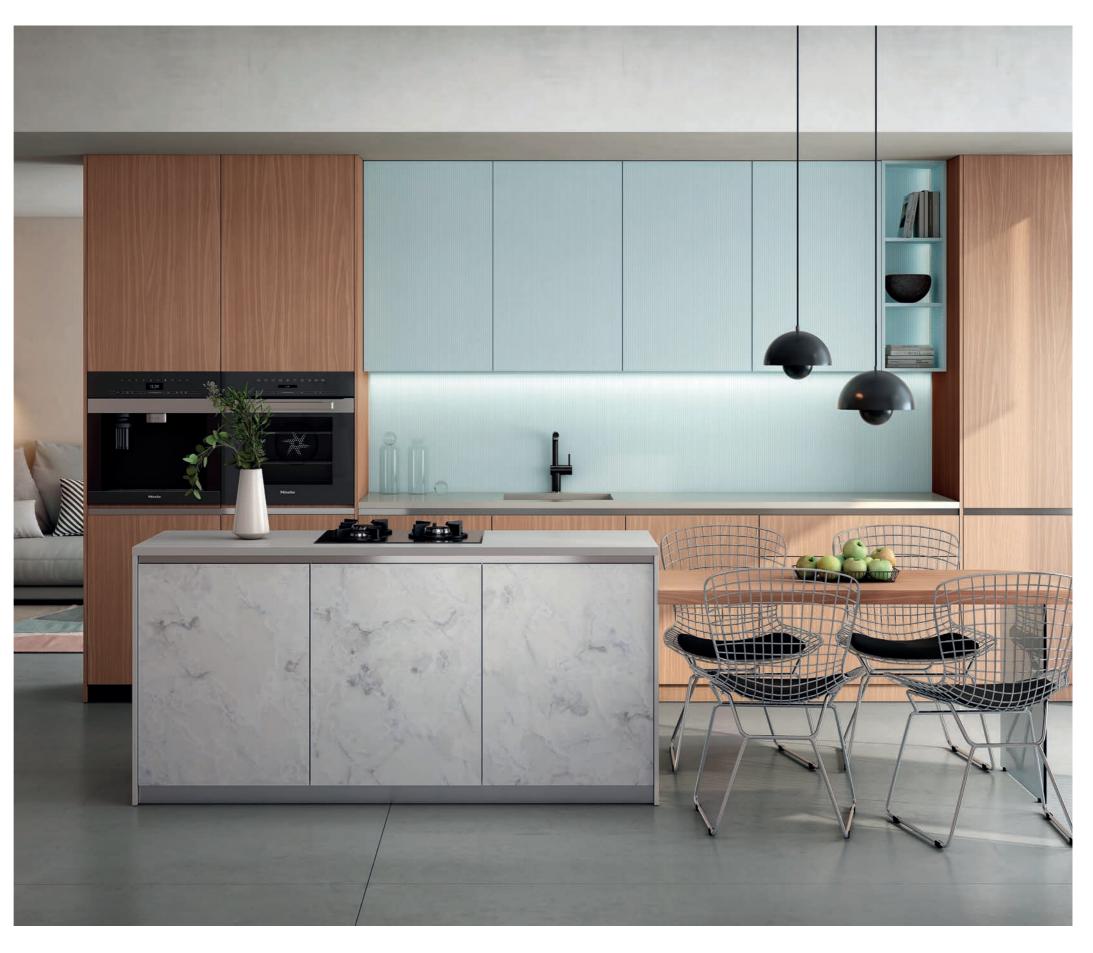

Kitchen in Zénit Nuvola 3, Syncron Reeded Sky, and Picasso 2.

A classic combination of white & woodgrains creates a contemporary oasis. Featuring Shaker profiles in Zenit Blanco and Syncron Nocce 3. Hood cladding accent in Luxe Cuzco Royal Gold.