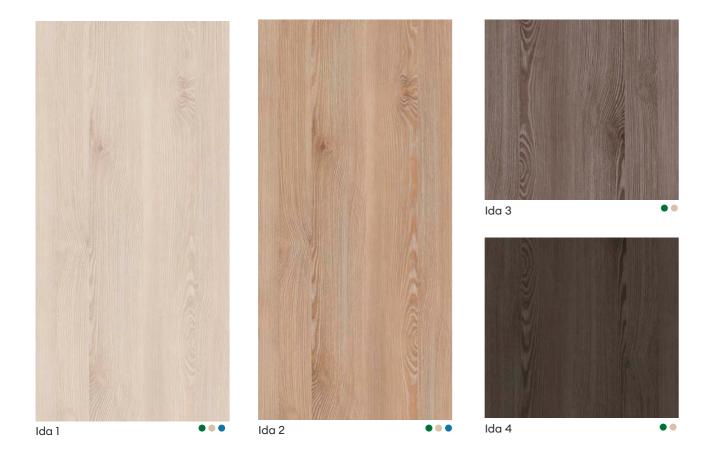

### lda

Kitchen in Syncron Ida 1 and Ida 2.

71

PANELS & EDGE PLANO SLAB QUADRO 5-PIECE SHAKER