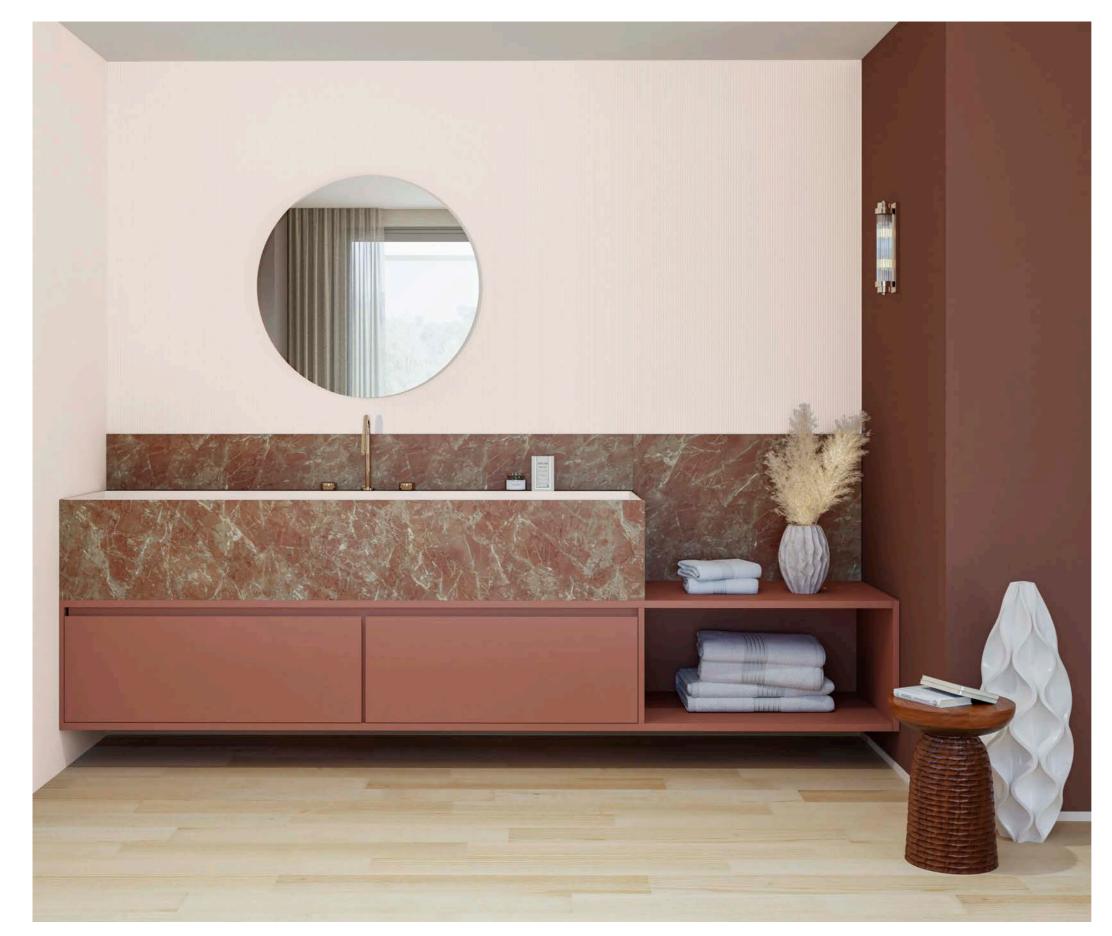

Kitchen in Zénit Blanco and Syncron Nocce 3.

Welcoming, warm, and sophisticated, this bathroom creates bold harmony with Zenit Cotto and Tierra Onyx. Wall paneling accent in Syncron Reeded Petal.

Fresh and energizing, this heart of the home kitchen is a harmony of three distinct Syncron textures.