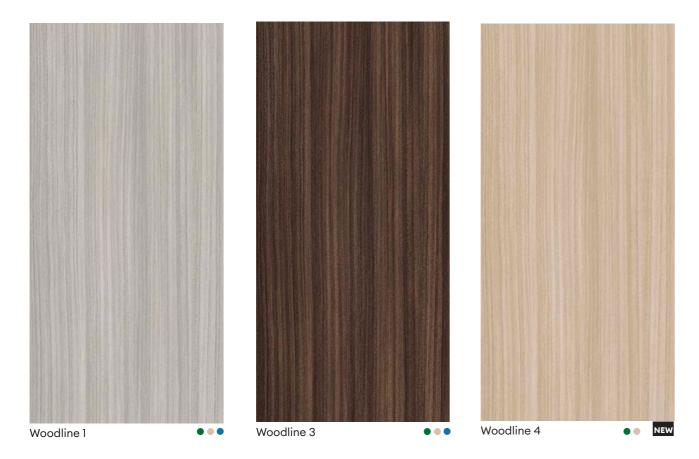

### Woodline

Kitchen in Syncron Woodline 3 and Zénit Blanco.

67

|                     | In-Stock, USA | Panel & Edge | Plano<br>Slab | Finger-Pull | Quadro<br>5PC Shaker | Global Collection<br>(non-stock - panels<br>and edge only) |
|---------------------|---------------|--------------|---------------|-------------|----------------------|------------------------------------------------------------|
| REEDED BLANCO POLAR |               |              |               |             |                      | •                                                          |
| REEDED MINT         |               |              |               |             |                      | •                                                          |
| REEDED PETAL        |               |              |               |             |                      | •                                                          |
| REEDED SKY          |               |              |               |             |                      | •                                                          |
| SIENA               |               |              |               |             |                      | •                                                          |
| TEXTIL GRAFITO      |               |              |               |             |                      | •                                                          |
| TEXTIL PLATA        |               |              |               |             |                      | •                                                          |
| TIERRA ONYX         |               |              |               |             |                      | •                                                          |
| TITANIO CROSS METAL |               |              |               |             |                      | •                                                          |
| VERDE ONYX          |               |              |               |             |                      | •                                                          |
| WOODLINE 1          | •             | •            | •             |             | •                    |                                                            |
| WOODLINE 3          | •             | •            | •             |             | •                    |                                                            |
| NEW! WOODLINE 4     | •             | •            | •             |             |                      |                                                            |