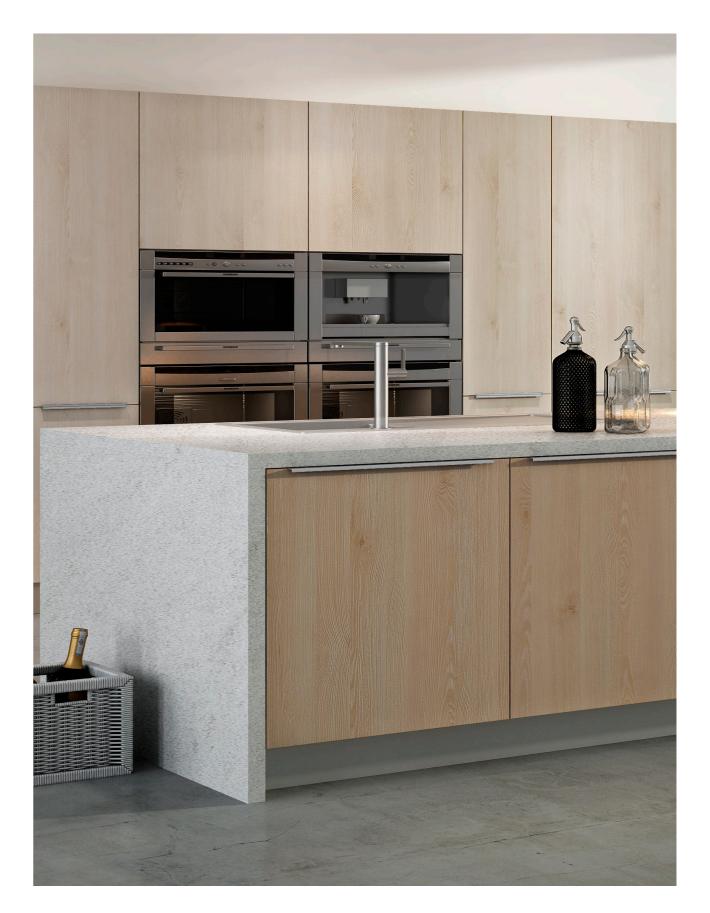

Kitchen in Luxe Olivo and Syncron Olmo 3.

The crisp, moody palette of this pantry artfully color-blocks Zenit Blanco and Black with dark, linear textured Woodline 3.

Pantry in Zenit Blanco, Black, and Syncron Woodline 3.