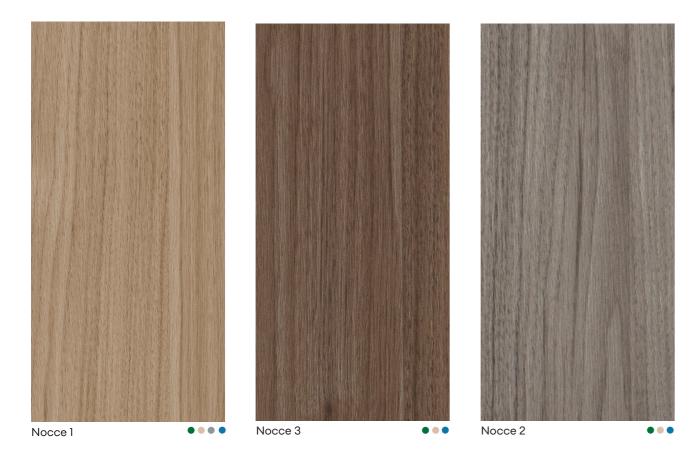

### Nocce

Kitchen in Syncron Nocce 1.

63

PANELS & EDGE PLANO SLAB FINGER-PULL QUADRO 5-PIECE SHAKER