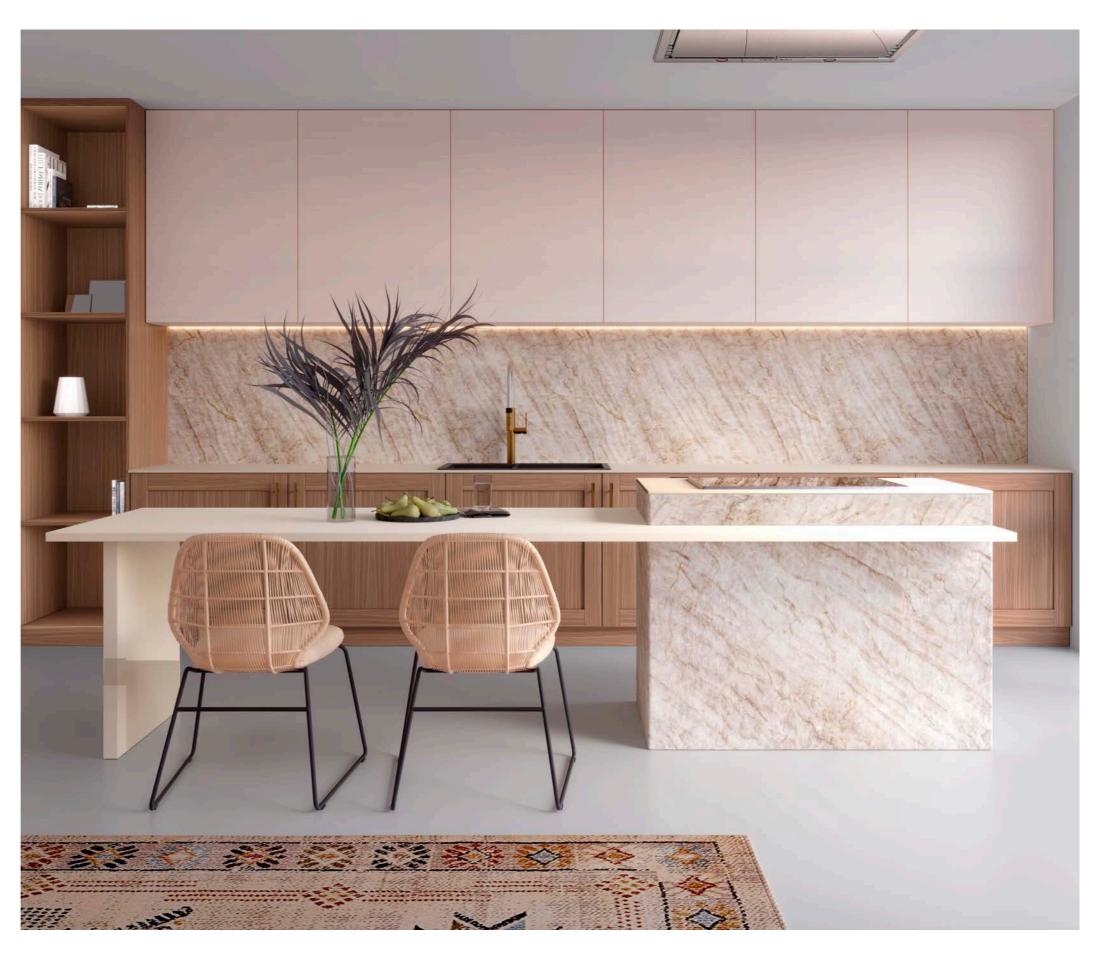

Kitchen in Zénit Nuvola 3, Syncron Reeded Sky, and Picasso 2.

A classic combination of white & woodgrains creates a contemporary oasis. Featuring Shaker profiles in Zenit Blanco and Syncron Nocce 3. Hood cladding accent in Luxe Cuzco Royal Gold.

Kitchen in Zénit Blanco and Syncron Nocce 3.

Welcoming, warm, and sophisticated, this bathroom creates bold harmony with Zenit Cotto and Tierra Onyx. Wall paneling accent in Syncron Reeded Petal.

Fresh and energizing, this heart of the home kitchen is a harmony of three distinct Syncron textures.