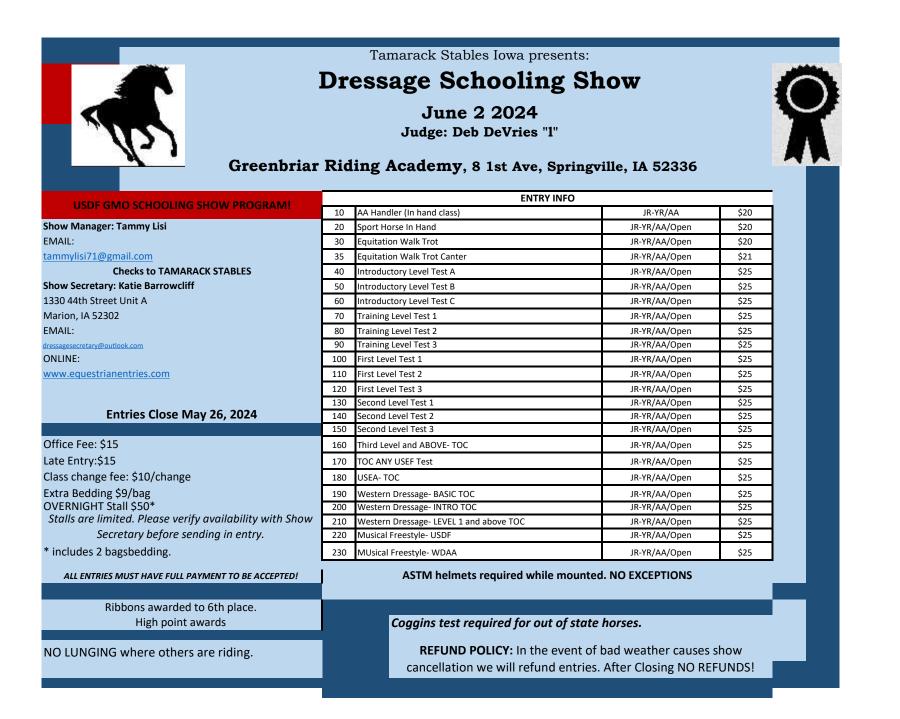

## 2024 Dressage at Tamarack Schooling Series Entry

| NAME OF HORSE                                                                                                                                                                                                                                                 |               | BREED                                                    | SEX  |
|---------------------------------------------------------------------------------------------------------------------------------------------------------------------------------------------------------------------------------------------------------------|---------------|----------------------------------------------------------|------|
|