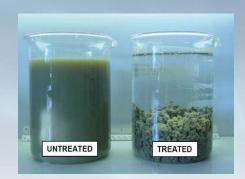

Innovative Turf Solutions
513-317-8311
www.innovativeturfsolutions.com

- > Flocculates/Coagulates sediment
- Breaks emulsified oils
- Encapsulates heavy metals or entrained oil
- Increased Settling Rates
- Improved Flocculent (Floc) Shear and Mixing
- Enhanced BOD/TSS Removal
- Sludge Leachability Tests with reduced Environmental Liability
- Reduced Impact on TDS/EC
- Meets US EPA TCLP (Toxic Characteristic Leaching Procedure) testing
- Works Over Broader pH Ranges (4 to 12)
- Reduced Costs