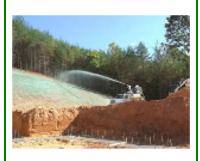

The ability of **JETWET-P**™ to move water from the surface and allows it to enter the soil profile helps to prevent erosion. Especially on hills and slopes. And prevents surface wash out.

Adding **JETWET-P™** to hydroseed mixes will produce faster results. Used with products such as iron and fertilizers will create a much quicker green up and grow-in.