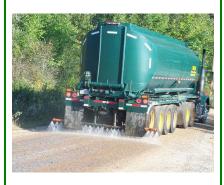

## BETTER DUST CONTROL MAKING WATER WETTER & RETIANING MOISTURE LONGER

Controlling dust with water trucks alone requires multiple trips to maintain moisture. This type of control is costly and time consuming.

**PENATEC™** when added to the dust control water will combine with the water forming a viscous solution. The new solution will retain moisture up to 60% longer than plain water. It will produce a surface film that will prevent rapid evaporation and will help to reduce run off.