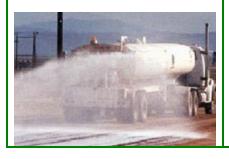

## BETTER DUST CONTROL MAKING WATER WETTER & RETIANING MOISTURE LONGER

Controlling dust with water trucks alone requires multiple trips to maintain moisture. This type of control is costly and time consuming.

**PENATEC™** when added to the dust control water will combine with the water forming a viscous solution. The new solution will retain moisture up to 60% longer than plain water. It will produce a surface film that will prevent rapid evaporation and will help to reduce run off.