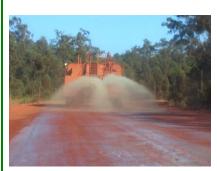

**PENATEC™** when added to the dust control water will combine with the water forming a viscous solution. The new solution will retain moisture up to 60% longer than plain water. It will produce a surface film that will prevent rapid evaporation and will help to reduce run off.

**PENATEC™** also contains soil penetrant. This allows for deeper penetration into the dust bed and the harder substructure.

**PENATEC™** is long lasting and will reactivate when water is applied. Using this low cost product will reduce water runs by as much as 50-75%.