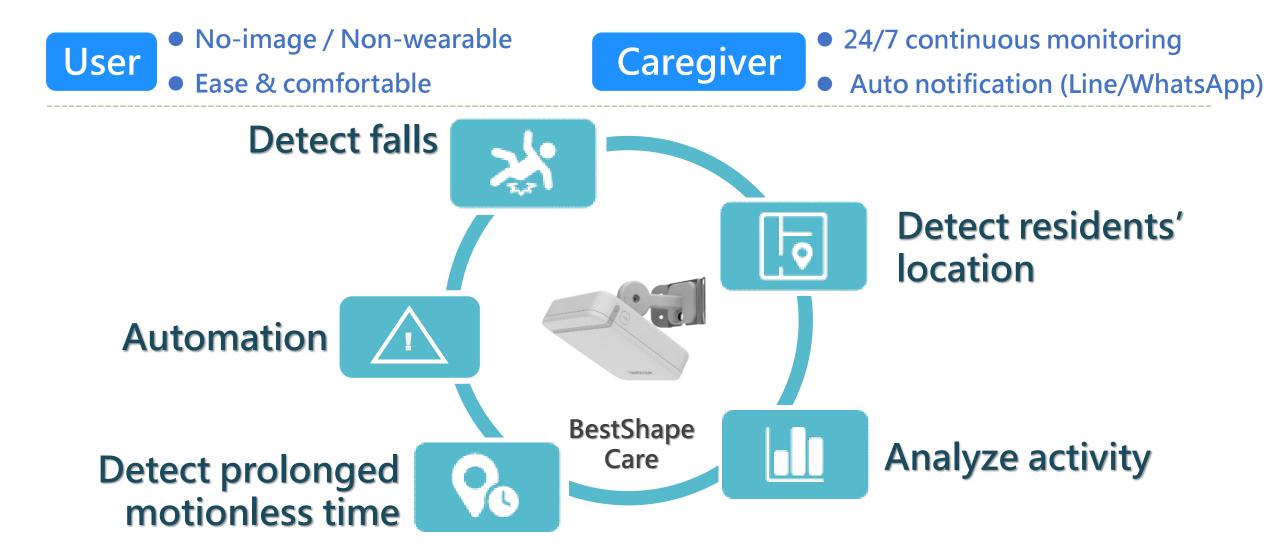

### **BestShape Care - The Main Functions & Features**



# **BestShape Care** \_ Competitive Analysis

|                                                    | Technology and application   | Alarm                                                                                                  | Function                                                                                                     | Strengths and weaknesses                                                                                                                                                                              |
|----------------------------------------------------|------------------------------|--------------------------------------------------------------------------------------------------------|------------------------------------------------------------