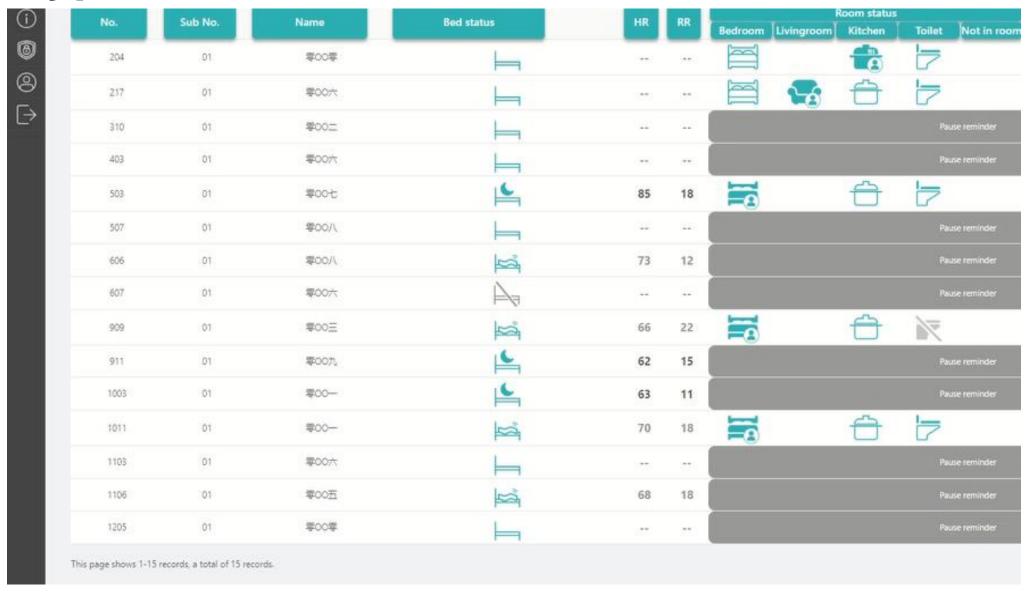

#### Dashboard – Status and Icons

Bedroom Living Kitchen Not in **Toilet** Room room Occupied Alarm Fall Disconnect **Prolong** motionless No device Vacant