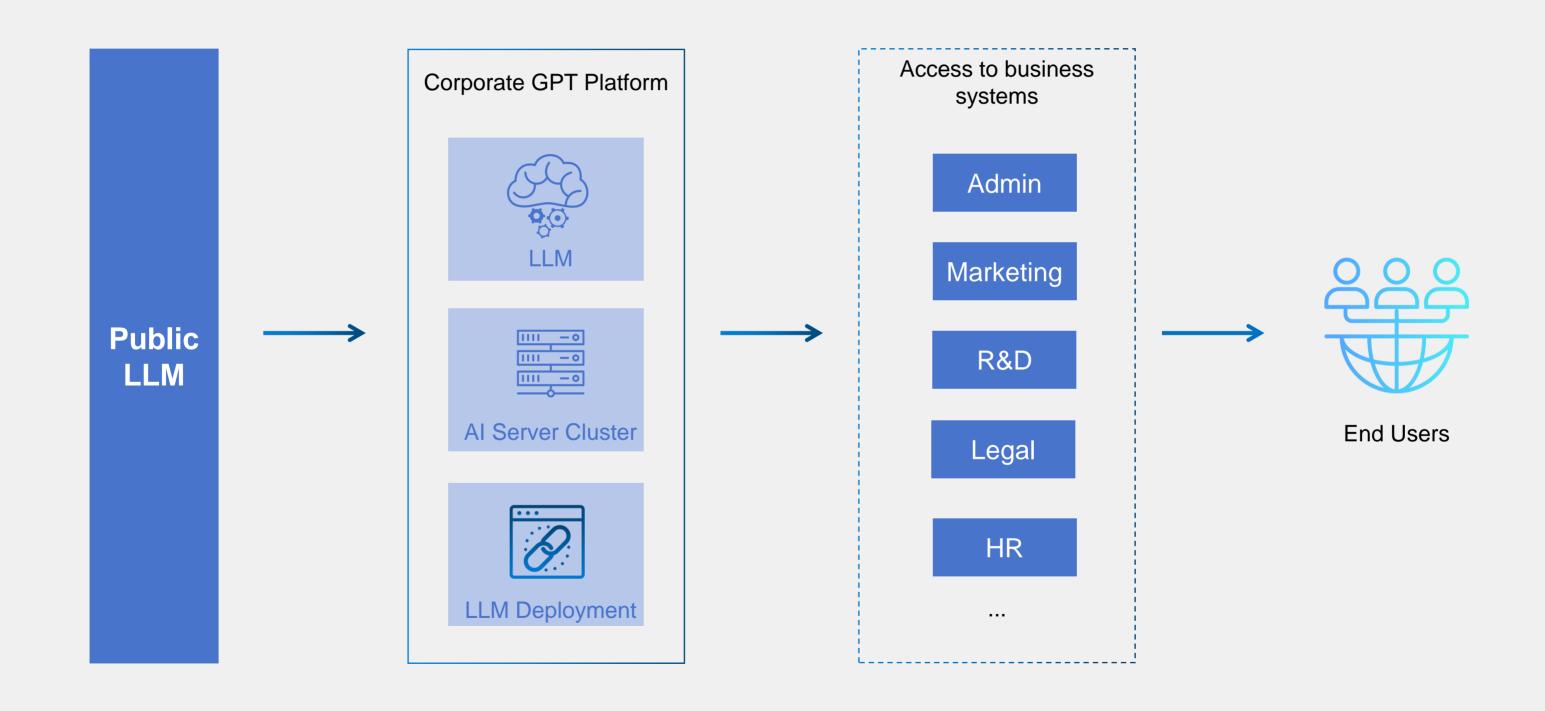

rating Environment | Operating Temperature: -20°C~60°C; Storage Temperature: -20°C~70°C; Operating Humidity: 10%~90%RH; |
| Ethernet              | 2 * Gigabit Ethernet                                                                               |
| USB                   | 2 * USB3.0                                                                                         |
|                       | 2 * USB2.0                                                                                         |
| Connecting Ports      | 1 * RS232                                                                                          |
|                       | 1 * RS485                                                                                          |

#### **Kneron All-in-One GPT Solutions**



### **Legal - let GPT handle the paperwork**



GPT-4 Passes Bar Exam
Outperforming 90% Candidates



GPT holds advantages in vast data analysis, cross domain knowledge, law research and report etc.

#### Legal - GPT improves service level

**Contract Drafting** 

**Contract Review** 

**Lawsuit Analysis** 

**Due Diligence** 

One legal staff serves one department or even one company

Contract drafting: 1 day -> 1 hour

Contract review: 3 days -> 6 hours

Lawsuit Preparation: 2 weeks -> 3 days

---

SAVE 90% OF THE TIME!

## Finance - boosts effciency by vast data analysis and automation



**Automated Data Processing** 

Data entry
Data classfication



Financial Analysia and Report

Data and trend analysis
Report generation



Compliance and Audit

Identify potential anomaly and viola