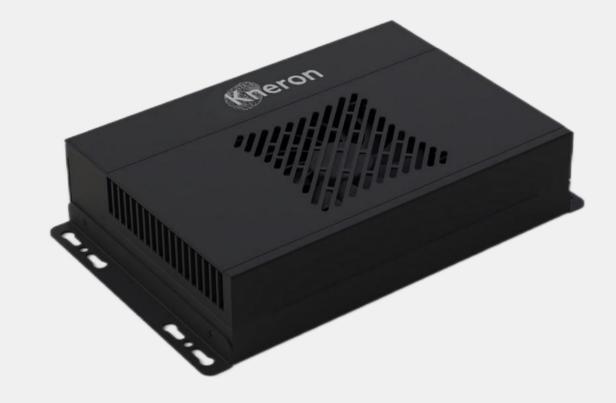

#### **Product Highlights**

**# 30Tops AI Computing power** 

support CNN and Transfomer

# Industrial-level Edge Server

All metal shell, fan heat dissipation

training and deploying LLM models for various scenarios

**# Privacy and Security** 

Pure offline deployment without risk of data leakage

# Multi-modal Capability

support text, image, audio etc

**# Low cost and Effeciency** 

NPU based and lower cost than GPU solutions

# **Technical Specification**

| Parameters            |                                                                                                    |
|-----------------------|----------------------------------------------------------------------------------------------------|
| CPU                   | 8-core A53, 2.0GHz                                                                                 |
| NPU                   | 30 TOPS (INT8)                                                                                     |
| DRAM                  | 16GB LPDDR4                                                                                        |
| eMMC                  | 64GB                                                                                               |
| Power                 | DC12V                                                                                              |
| Operating System      | Ubuntu 20.04                                                                                       |
| Size                  | 210mm * 130mm * 45mm                                                                               |
| Weight                | ≈ 1.5 kg                                                                                           |
| Operating Environment | Operating Temperature: -20°C~60°C; Storage Temperature: -20°C~70°C; Operating Humidity: 10%~90%RH; |
| Ethernet              | 2 * Gigabit Ethernet                                                                               |
| USB                   | 2 * USB3.0                                                                                         |
|                       | 2 * USB2.0                                                                                         |
| Connecting Ports      | 1 * RS232                                                                                          |
|                       | 1 * RS485                                                                                          |