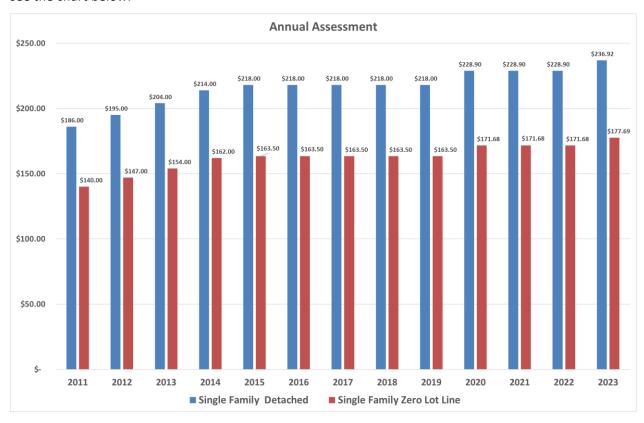

As shown below, Assessments to the HOA Members have been very stable. The last Assessment increase was 3 years ago in 2020. Prior to that increase in 2020, Assessment levels had been flat for 5 years. Please see the chart below.