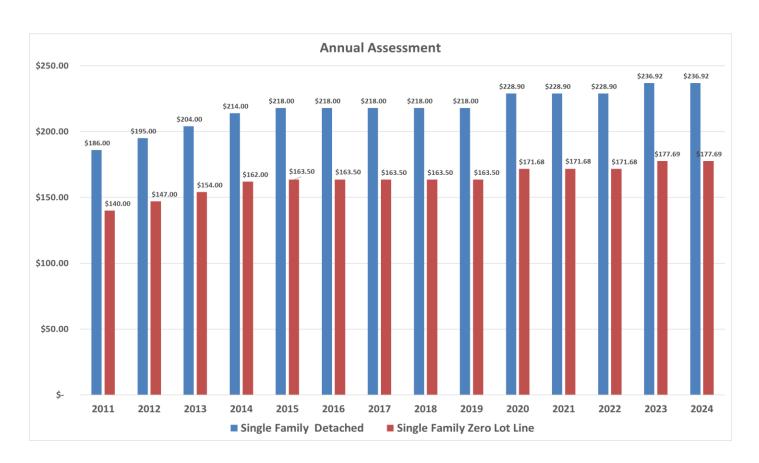

As shown below, Assessments to the HOA Members have been very stable. Since 2015, increases in the Assessment levels occurred in 2020 (5%) and 2023 (3.5%). Please see the chart below.

For Consideration by the HOA Board on 12/14/2023