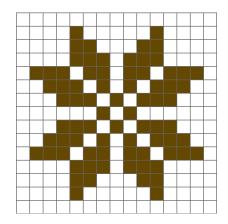

#### mosaic design

Creating your own designs

You can easily experiment with your own designs using cutouts of our mosaic sheets. For your convenience, we have collected images of all our sheets in this file. Simply print out the relevant pages, cut out the images of the sheets you want to include in your design, and arrange them in the patterns of your choosing.