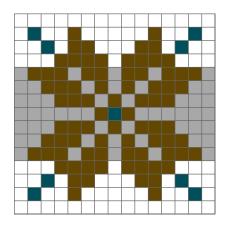

#### mosaic design

Creating your own designs

You can easily experiment with your own designs using cutouts of our mosaic sheets. For your convenience, we have collected images of all our sheets in this file. Simply print out the relevant pages, cut out the images of the sheets you want to include in your design, and arrange them in the patterns of your choosing.