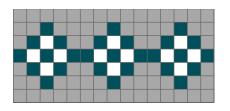

#### mosaic design

Creating your own designs

You can easily experiment with your own designs using cutouts of our mosaic sheets. For your convenience, we have collected images of all our sheets in this file. Simply print out the relevant pages, cut out the images of the sheets you want to include in your design, and arrange them in the patterns of your choosing.