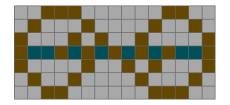

#### mosaic design

Creating your own designs

You can easily experiment with your own designs using cutouts of our mosaic sheets. For your convenience, we have collected images of all our sheets in this file. Simply print out the relevant pages, cut out the images of the sheets you want to include in your design, and arrange them in the patterns of your choosing.