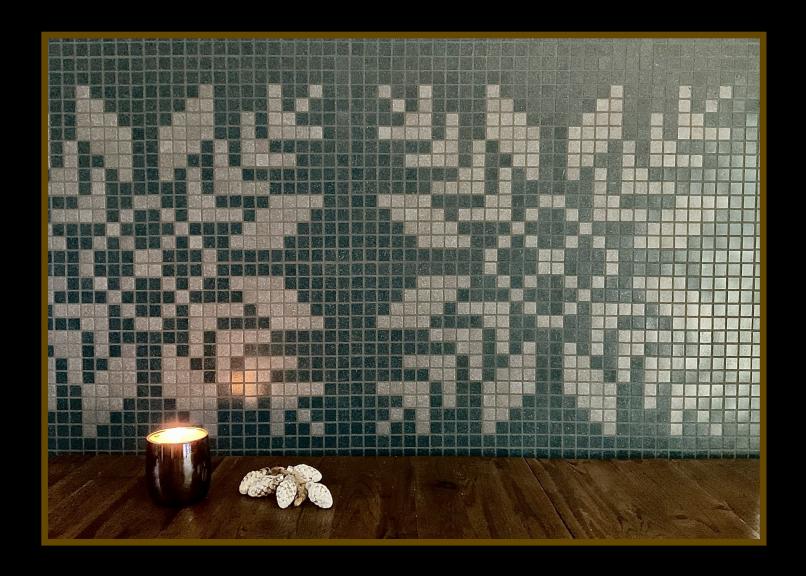

### About us

Our Colorado-based mosaic design company takes inspiration from the beautiful Rocky Mountains that surround us. We use this inspiration to help our customers create custom designs without the usual obstacles of high prices and long production times. By evoking natural forms and Nordic patterns, our mosaics will instantly set the tone for your space. The texture of our vitreous glass mosaics reminds of the knitted sweaters that have featured similar patterns for hundreds of years.

Our modular designs offer infinite possibilities for creating the perfect look that speaks to your space, from the classic elegance of a luxurious alpine lodge to the rustic look of a mountain cabin. All of our products fit together: they consist of just four carefully selected colors and two sheet sizes. so you don't have to worry about making "mistakes" as you create your own design. Use combinations of our mosaics featuring all four colors for a more lively design, or choose patterns with just two colors for a more serene look.

## Subtile color palette

The picture on the next page was taken on an early October morning, looking back as the road heads up to Independence Pass, above Aspen, Colorado. One of the first snows of the season had left just a sprinkle of white on the browns and greys of the Fall, and the filtered morning light turned the pine trees in the distance dark blue. The color palette of Subtile was born.