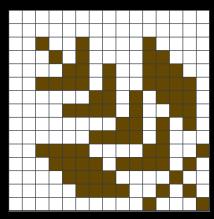

White-grey pine

Brown-blue pine

White snowflake

Brown snowflake

Brown-blue snowflake

Brown-blue loop on gray

Brown-blue loop on white

White loop

Blue-white diamond

Blue-brown diamond

Brown-grey elk right

Brown-white elk right

Brown-grey elk left

Brown-white elk left

Large blue snowflake

Large white snowflake