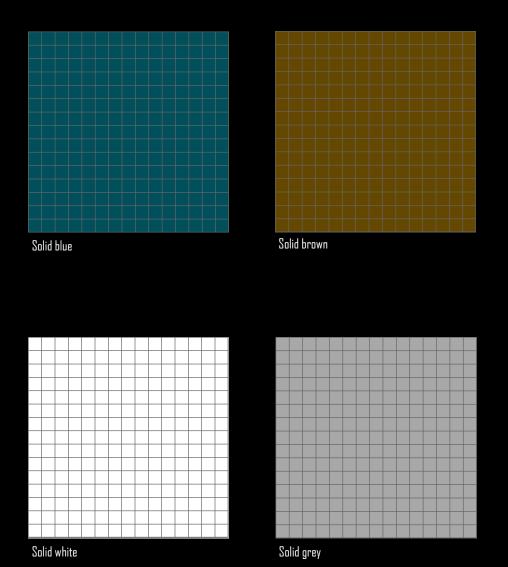

Our modular designs offer infinite possibilities for creating the perfect look that speaks to your space, from the classic elegance of a luxurious alpine lodge to the rustic look of a mountain cabin. All of our products fit together: they consist of just four carefully selected colors and two sheet sizes. so you don't have to worry about making "mistakes" as you create your own design. Use combinations of our mosaics featuring all four colors for a more lively design, or choose patterns with just two colors for a more serene look.

## Subtile color palette

The picture on the next page was taken on an early October morning, looking back as the road heads up to Independence Pass, above Aspen, Colorado. One of the first snows of the season had left just a sprinkle of white on the browns and greys of the Fall, and the filtered morning light turned the pine trees in the distance dark blue. The color palette of Subtile was born.