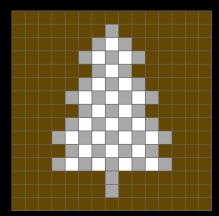

Our modular designs offer infinite possibilities for creating the perfect look that speaks to your space, from the classic elegance of a luxurious alpine lodge to the rustic look of a mountain cabin. All of our products fit together: they consist of just four carefully selected colors and two sheet sizes. so you don't have to worry about making "mistakes" as you create your own design. Use combinations of our mosaics featuring all four colors for a more lively design, or choose patterns with just two colors for a more serene look.

Check out our pattern library for examples of the countless unique designs these combinations can provide at www.subtile-tile.com.