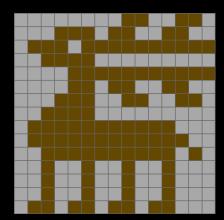

Blue-white diamond

Blue-brown diamond

Brown-grey elk right

Brown-white elk right

Brown-grey elk left

Brown-white elk left

Large blue snowflake

Large white snowflake