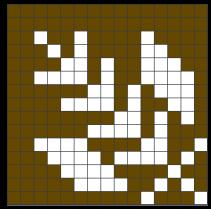

Blue-white diamond

Blue-brown diamond

Brown-grey elk right

Brown-white elk right

Brown-grey elk left

Brown-white elk left

Large blue snowflake

Large white snowflake