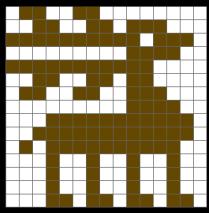

Blue-white diamond

Blue-brown diamond

Brown-grey elk right

Brown-white elk right

Brown-grey elk left

Brown-white elk left

Large blue snowflake

Large white snowflake