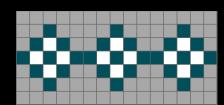

Blue-white diamond

Blue-brown diamond

Brown-grey elk right

Brown-white elk right

Brown-grey elk left

Brown-white elk left

Large blue snowflake

Large white snowflake

Large grey snowflake

Large brown snowflake