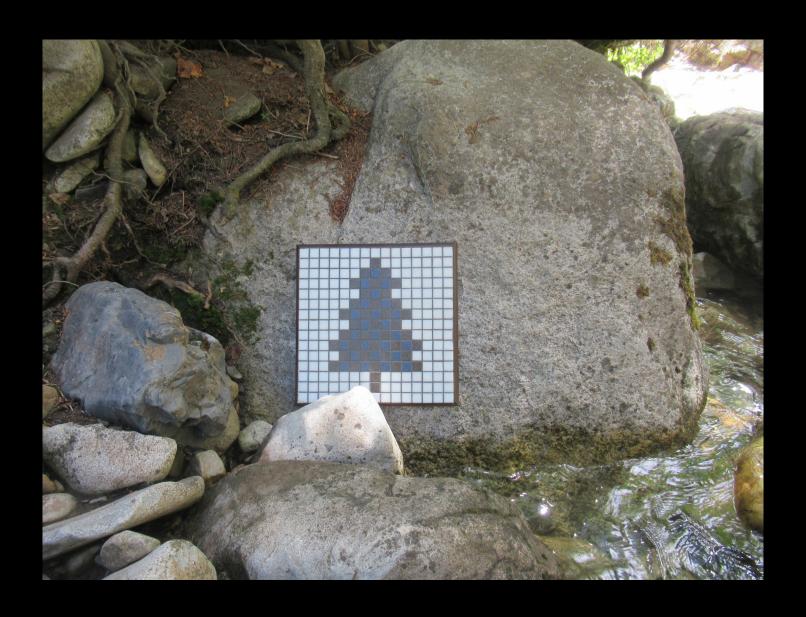

### About us

Our Colorado-based mosaic design company takes inspiration from the beautiful Rocky Mountains that surround us. We use this inspiration to help our customers create custom designs without the usual obstacles of high prices and long production times. By evoking natural forms and Nordic patterns, our mosaics will instantly set the tone for your space. The texture of our vitreous glass mosaics reminds of the knitted sweaters that have featured similar patterns for hundreds of years.

Check out our pattern library for examples of the countless unique designs these combinations can provide at www.subtile-tile.com.