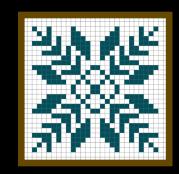

Blue-white diamond

Blue-brown diamond

Brown-grey elk right

Brown-white elk right

Brown-grey elk left

Brown-white elk left

Large blue snowflake

Large white snowflake

Large grey snowflake

Large brown snowflake