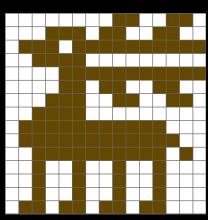

Blue-white diamond

Blue-brown diamond

Brown-grey elk right

Brown-white elk right

Brown-grey elk left

Brown-white elk left

Large blue snowflake

Large white snowflake