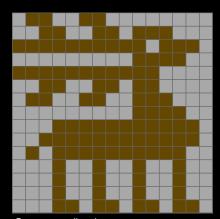

Blue-white diamond

Blue-brown diamond

Brown-grey elk right

Brown-white elk right

Brown-grey elk left

Brown-white elk left

Large blue snowflake

Large white snowflake