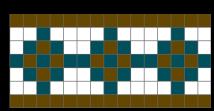

Blue-white diamond

Blue-brown diamond

Brown-grey elk right

Brown-white elk right

Brown-grey elk left

Brown-white elk left

Large blue snowflake

Large white snowflake