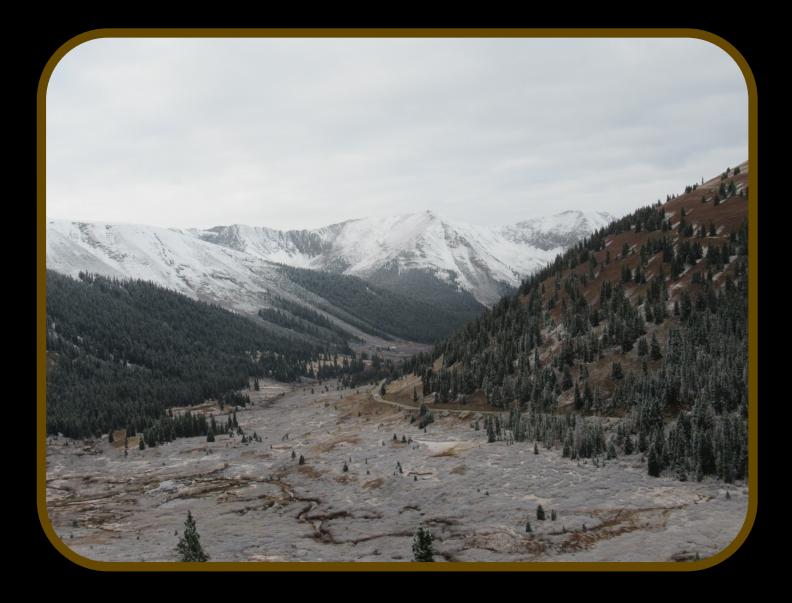

## Subtile color palette

The picture on the next page was taken on an early October morning, looking back as the road heads up to Independence Pass, above Aspen, Colorado. One of the first snows of the season had left just a sprinkle of white on the browns and greys of the Fall, and the filtered morning light turned the pine trees in the distance dark blue. The color palette of Subtile was born.