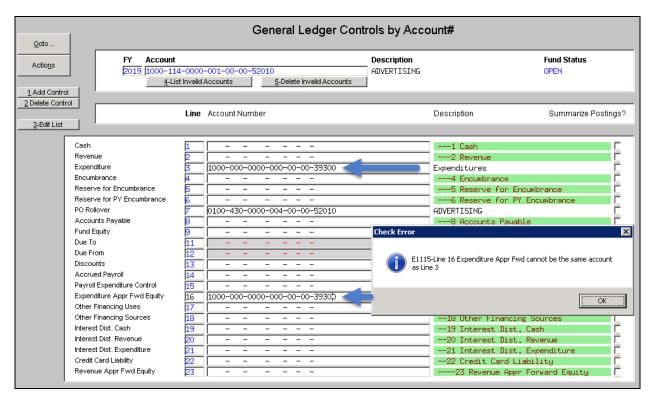

#### **1.1. Control Accounts by Account [Fix]**

There was a "false positive" condition on the **General Ledgers Controls by Account #** screen. The system was checking the **General Ledgers Control Account by** *Fund* Line instead of the **Controls by** *Account* **#** line to see if values entered were the same on lines 3 and 16. This was corrected and distributed with the March 2017 Software Update and is included here to document the change.

[ADM-AUC-GL-8257