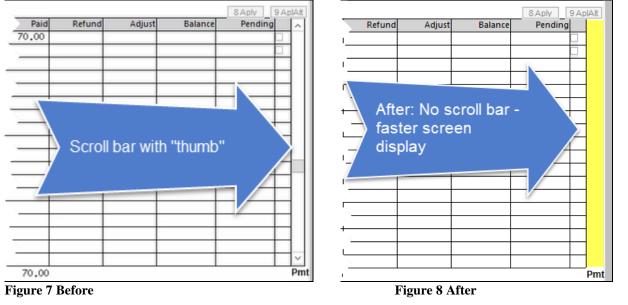

# 5. SCREEN DELAY [Fix]

Some sites with large data sets experienced a delay when viewing screens using scroll bars. The scroll bars were removed from multi-record screens to improve performance.

[ADM-AUC-RC-8369]