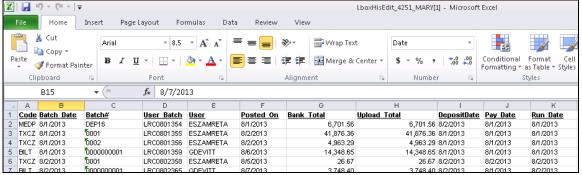

## 1.1.1. Added Excel and Filter on Deposit Date

To facilitate cashbook reconciliation efforts, the Lockbox batch listing now produces Excel output as well as allows selecting on a range of deposit dates. This allows you to produce a list of all 3<sup>rd</sup> party (lockbox, deputy, online payment) deposits for a desired date range.

Figure 1 Before

Figure 2 After

Figure 3 Excel Output

[ADM-AUC-RC-8248]

Three new reports are now available in the Collections Reports library. To access these reports, select Collections > Reports > Report Library > Transaction Reports.