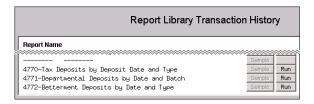

Figure 1 Before

Figure 2 After

Figure 3 Excel Output

[ADM-AUC-RC-8248]

Three new reports are now available in the Collections Reports library. To access these reports, select Collections > Reports > Report Library > Transaction Reports.

# 1.2. Tax Deposits by Date and Type

This report shows a total by Deposit Date and Transaction Type, e.g., all CRC transactions are summarized for each day.

If no data is shown in the amount column for a given date and type, it indicates that a balancing transaction (netting to zero) was entered. Debits and credits for that day that net to zero would appear on the bank statement. As shown, beginning and ending dates are required, and the report is available in Excel or Print, Preview and PDF formats.