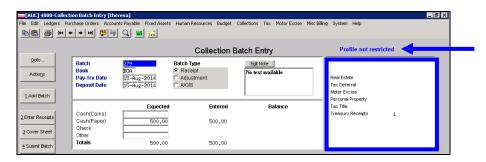

# 2.1. Display of Bill Types

Prior to this update the **Collection Batch Entry screen** displayed Bill Types that are not processed through Collections. This has been corrected.

Figure 7 Before

Figure 8 After

# 2.2. Display of User Batch Access

Prior to this update the display of the user batch access was not displaying correctly on the **Collections Batch Entry** screen.

Figure 10 After

[ADM-AUC-RC-8259]