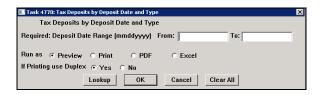

# 1.2. Tax Deposits by Date and Type

This report shows a total by Deposit Date and Transaction Type, e.g., all CRC transactions are summarized for each day.

If no data is shown in the amount column for a given date and type, it indicates that a balancing transaction (netting to zero) was entered. Debits and credits for that day that net to zero would appear on the bank statement. As shown, beginning and ending dates are required, and the report is available in Excel or Print, Preview and PDF formats.