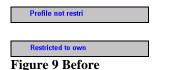

# 2.1. Display of Bill Types

Prior to this update the **Collection Batch Entry screen** displayed Bill Types that are not processed through Collections. This has been corrected.

Figure 7 Before

Figure 8 After

# 2.2. Display of User Batch Access

Prior to this update the display of the user batch access was not displaying correctly on the **Collections Batch Entry** screen.

Figure 10 After

[ADM-AUC-RC-8259]