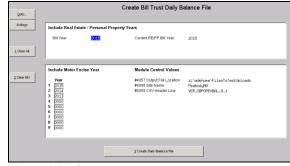

## 3.1. Bill Trust Daily Balance File

AUC has introduced a new feature that will allow sites to automatically create and send the **Bill Trust Daily Balance file** to Bill Trust without the site having to manually create and send the file. If you would like this new feature on your site contact AUC support at <a href="mailto:support@admins.com">support@admins.com</a>. To accommodate this new feature there has been a change to the original process. Please review the updated document in the Help Reference Library.

Figure 11 Before

Figure 12 After

[ADM-AUC-RC-8258]