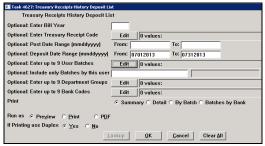

# 6.1. Treasury Receipt History Deposit List

#### 6.1.1. Add Summary by Deposit Date

The **Treasury Receipt Deposit List** report now includes an option to summarize by deposit date and show the batches comprising the day's deposit. This report differs from the report shown in section 1.3 in that the Posted On date is included in the output. In addition, more selection options are available with this report. Run this report by selecting **Collections** Treasury Receipts Treasury Receipts History Deposit List.