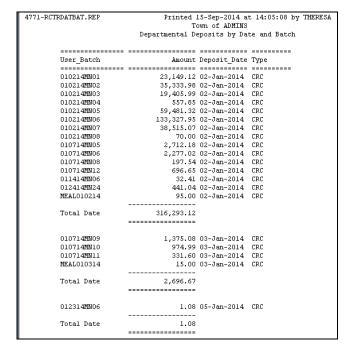

## 1.3. Departmental Deposits by Date and Batch

This report shows a total by **Deposit Date** and **User Batch** because typically each department would process their own batch. A total of all departmental deposits for each date prints along with a grand total. The only transaction types shown will be "CRC" (counter receipts). Other types of receipts such as lockbox or on line payments are excluded from this report.

| - 4 | А          | В             | С            | D    |
|-----|------------|---------------|--------------|------|
| 1   | User Batch | <u>Amount</u> | Deposit Date | Туре |
| 2   | 010214MN01 | 23,149.12     | 1/2/2014     | CRC  |
| 3   | 010214MN02 | 35,333.98     | 1/2/2014     | CRC  |
| 4   | 010214MN03 | 19,405.99     | 1/2/2014     | CRC  |
| 5   | 010214MN04 | 557.85        | 1/2/2014     | CRC  |
| 6   | 010214MN05 | 59,481.32     | 1/2/2014     | CRC  |
| -7  | 010214MN06 | 133,327.95    | 1/2/2014     | CRC  |
| 8   | 010214MN07 | 38,515.07     | 1/2/2014     | CRC  |
| 9   | 010214MN08 | 70.00         | 1/2/2014     | CRC  |
| 10  | 010714MN05 | 2,712.18      | 1/2/2014     | CRC  |
| 11  | 010714MN06 | 2,277.02      | 1/2/2014     | CRC  |
| 12  | 010714MN08 | 197.54        | 1/2/2014     | CRC  |
| 13  | 010714MN12 | 696.65        | 1/2/2014     | CRC  |
| 14  | 011414MN06 | 32.41         | 1/2/2014     | CRC  |
| 15  | 012414MN24 | 441.04        | 1/2/2014     | CRC  |
| 16  | MEAL010214 | 95.00         | 1/2/2014     | CRC  |
| 17  | Total      | 316,293.12    |              |      |
| 18  |            |               |              |      |
| 19  | 010714MN09 | 1,375.08      | 1/3/2014     | CRC  |
| 20  | 010714MN10 | 974.99        | 1/3/2014     | CRC  |
| 21  | 010714MN11 | 331.60        | 1/3/2014     | CRC  |
| 22  | MEAL010314 | 15.00         | 1/3/2014     | CRC  |
| 23  | Total      | 2,696.67      |              |      |
| 24  |            |               |              |      |
| 25  | 012314MN06 | 1.08          | 1/5/2014     | CRC  |
| 26  | Total      | 1.08          |              |      |
| 27  |            |               |              |      |

Figure 5 Departmental Deposits by Date and Batch