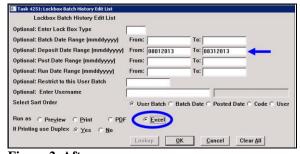

# 1.2. Tax Deposits by Date and Type

This report shows a total by Deposit Date and Transaction Type, e.g., all CRC transactions are summarized for each day.

If no data is shown in the amount column for a given date and type, it indicates that a balancing transaction (netting to zero) was entered. Debits and credits for that day that net to zero would appear on the bank statement. As shown, beginning and ending dates are required, and the report is available in Excel or Print, Preview and PDF formats.