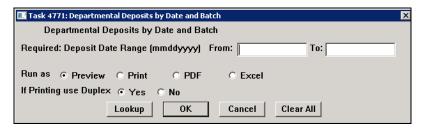

## 1.3. Departmental Deposits by Date and Batch

This report shows a total by **Deposit Date** and **User Batch** because typically each department would process their own batch. A total of all departmental deposits for each date prints along with a grand total. The only transaction types shown will be "CRC" (counter receipts). Other types of receipts such as lockbox or on line payments are excluded from this report.