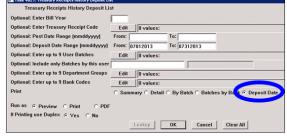

#### 6.1.1. Add Summary by Deposit Date

The **Treasury Receipt Deposit List** report now includes an option to summarize by deposit date and show the batches comprising the day's deposit. This report differs from the report shown in section 1.3 in that the Posted On date is included in the output. In addition, more selection options are available with this report. Run this report by selecting **Collections** Treasury Receipts Treasury Receipts History Deposit List.

Figure 16 Before

Figure 17 After

Figure 18 New output format available

[ADM-AUC-RC-8250]