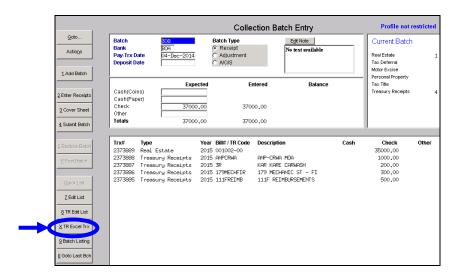

### 2. BATCH ENTRY

To access this screen, select **Collections Payments Batch Entry**.

### 6. TREASURY RECEIPTS

A new excel report is available for **Treasury Receipt transactions only**. To access the report from the **Collections Batch Entry** screen, click on **XTR Excel Trx**.

An excel file similar to the one shown will be displayed.