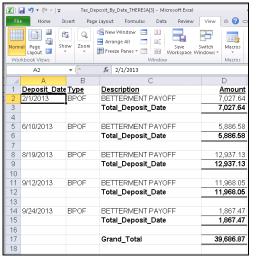

# 1.2. Tax Deposits by Date and Type

This report shows a total by Deposit Date and Transaction Type, e.g., all CRC transactions are summarized for each day.

If no data is shown in the amount column for a given date and type, it indicates that a balancing transaction (netting to zero) was entered. Debits and credits for that day that net to zero would appear on the bank statement. As shown, beginning and ending dates are required, and the report is available in Excel or Print, Preview and PDF formats.

| 4  | А            | В     | С                        | D         |
|----|--------------|-------|--------------------------|-----------|
| 1  | Deposit_Date | Type  | Description              | Amount    |
| 2  | 1/1/2014     | BACB  | BILLING ADJUSTED CREDIT  |           |
| 3  |              |       | Total_Deposit_Date       |           |
| 4  |              |       |                          |           |
| 5  | 1/2/2014     | BILT  | BILL TRUST PAYMENTS      | 2,069.55  |
| 6  | 1/2/2014     | MEDP  | MV - DEPUTY (KELLEY & RY | 2,049.49  |
| 7  | 1/2/2014     | TXCZ  | TAX - CITIZENS           | 212.19    |
| 8  |              |       | Total_Deposit_Date       | 4,331.23  |
| 9  |              |       |                          |           |
| 10 | 1/3/2014     | BILT  | BILL TRUST PAYMENTS      | 4,014.96  |
| 11 | 1/3/2014     | CRC   | Counter receipt          | 31,255.39 |
| 12 |              |       | Total_Deposit_Date       | 35,270.35 |
| 13 |              |       |                          |           |
| 14 | 1/6/2014     | ADJ   | Adjustment               |           |
| 15 | 1/6/2014     | BILT  | BILL TRUST PAYMENTS      | 5,644.02  |
| 16 | 1/6/2014     | CRC   | Counter receipt          | 29,003.16 |
| 17 | 1/6/2014     | TXCZ  | TAX - CITIZENS           | 62,784.19 |
| 18 |              |       | Total_Deposit_Date       | 97,431.37 |
| 19 |              |       |                          |           |
| 20 | 1/7/2014     | CRC   | Counter receipt          | 22,019.31 |
| 21 | 1/7/2014     | TTPP  | TAX TITLE PARTIAL PAYMEN | 4,300.00  |
| 22 | 1/7/2014     | TXCZ  | TAX - CITIZENS           | 4,890.23  |
| 23 |              |       | Total Deposit Date       | 31,209.54 |
| 24 |              |       |                          | · ·       |
| 25 | 1/8/2014     | TTPP  | TAX TITLE PARTIAL PAYMEN | 1,300.00  |
| 26 | 1/8/2014     | TXCZ  | TAX - CITIZENS           | 76,465.17 |
| 27 |              |       | Total_Deposit_Date       | 77,765.17 |
| 28 |              |       |                          |           |
| 29 | 1/9/2014     | BILT  | BILL TRUST PAYMENTS      | 1,000.00  |
| 30 | 1/9/2014     | CRC   | Counter receipt          | 49,336.59 |
| 31 | 1/9/2014     | REV   | Reversal                 | -709.45   |
| 32 | 1/9/2014     | TRE   | Transfer From            | -813.49   |
|    | 1/9/2014     | TRT   | Transfer To              | 813.49    |
|    | 1/9/2014     | TXCZ  | TAX - CITIZENS           | 40,874,86 |
| 35 | 170/2017     | 17102 | Total_Deposit_Date       | 90,502.00 |
|    |              |       | posite by Donosit Dat    |           |

Figure 4 Tax Deposits by Deposit Date and Type

|              |       | Town of ADMIN                   | s -                                     |
|--------------|-------|---------------------------------|-----------------------------------------|
|              |       |                                 |                                         |
|              |       | Tax Deposits by Deposit D       | ace and type                            |
|              |       |                                 |                                         |
|              |       |                                 |                                         |
| Deposit Date | Tyme  |                                 | Amount                                  |
|              |       |                                 |                                         |
|              |       |                                 |                                         |
| 01-Jan-2014  | BACB  | BILLING ADJUSTED CREDIT BALANCE |                                         |
|              |       |                                 |                                         |
|              |       | Total Deposit Date              |                                         |
|              |       | •                               |                                         |
|              |       |                                 |                                         |
|              |       |                                 |                                         |
| 02-Jan-2014  |       |                                 | 2,069.55                                |
| 02-Jan-2014  | MEDP  | MV - DEPUTY (KELLEY & RYAN)     | 2,049.49                                |
| 02-Jan-2014  | TXCZ  | TAX - CITIZENS                  | 212.19                                  |
|              |       |                                 |                                         |
|              |       | Total Deposit Date              |                                         |
|              |       | Total Deposit Date              | 4,331.23                                |
|              |       |                                 |                                         |
|              |       |                                 |                                         |
| 03-Jan-2014  | BILT  | BILL TRUST PAYMENTS             | 4,014.96                                |
| 03-Jan-2014  |       | Counter receipt                 | 31,255.39                               |
| 05-0an-2014  | CRC   | counter receibt                 |                                         |
|              |       |                                 |                                         |
|              |       | Total Deposit Date              | 35,270.35                               |
|              |       |                                 |                                         |
|              |       |                                 |                                         |
| 06 7 0014    | 15.7  | 1.02                            |                                         |
| 06-Jan-2014  |       | Adjustment                      |                                         |
| 06-Jan-2014  |       | BILL TRUST PAYMENTS             | 5,644.02                                |
| 06-Jan-2014  | CRC   | Counter receipt                 | 29,003.16                               |
| 06-Jan-2014  | TXCZ  | TAX - CITIZENS                  | 62,784.19                               |
| 00 041 2014  | 17102 | THE CITIENTS                    |                                         |
|              |       | m . 1 m m .                     |                                         |
|              |       | Total Deposit Date              | 97,431.37                               |
|              |       |                                 |                                         |
|              |       |                                 |                                         |
| 07-Jan-2014  | CRC   | Counter receipt                 | 22,019.31                               |
| 07-Jan-2014  |       | TAX TITLE PARTIAL PAYMENT       | 4,300.00                                |
|              |       |                                 |                                         |
| 07-Jan-2014  | TXCZ  | TAX - CITIZENS                  | 4,890.23                                |
|              |       |                                 |                                         |
|              |       | Total Deposit Date              | 31,209.54                               |
|              |       | •                               |                                         |
|              |       |                                 |                                         |
|              | mmn n |                                 |                                         |
| 08-Jan-2014  |       | TAX TITLE PARTIAL PAYMENT       | 1,300.00                                |
| 08-Jan-2014  | TXCZ  | TAX - CITIZENS                  | 76,465.17                               |
|              |       |                                 |                                         |
|              |       | Total Deposit Date              | 77,765.17                               |
|              |       | 100al Deposit Date              | *************************************** |
|              |       |                                 |                                         |
|              |       |                                 |                                         |
| 09-Jan-2014  |       | BILL TRUST PAYMENTS             | 1,000.00                                |
| 09-Jan-2014  | CRC   | Counter receipt                 | 49,336.59                               |
| 09-Jan-2014  | REV   | Reversal                        | -709.45                                 |
| 09-Jan-2014  |       |                                 | -813.49                                 |
|              |       | Transfer From                   |                                         |
| 09-Jan-2014  |       | Transfer To                     | 813.49                                  |
| 09-Jan-2014  | TXCZ  | TAX - CITIZENS                  | 40,874.86                               |
|              |       |                                 |                                         |
|              |       | Total Deposit Date              | 90,502.00                               |
|              |       | iocal peposic page              |                                         |
| ı            |       |                                 |                                         |