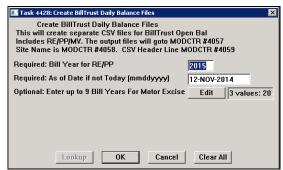

## 3.1. Bill Trust Daily Balance File

AUC has introduced a new feature that will allow sites to automatically create and send the **Bill Trust Daily Balance file** to Bill Trust without the site having to manually create and send the file. If you would like this new feature on your site contact AUC support at <a href="mailto:support@admins.com">support@admins.com</a>. To accommodate this new feature there has been a change to the original process. Please review the updated document in the Help Reference Library.