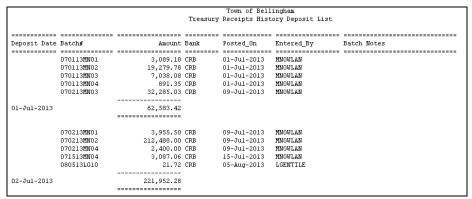

#### 6.1.1. Add Summary by Deposit Date

The **Treasury Receipt Deposit List** report now includes an option to summarize by deposit date and show the batches comprising the day's deposit. This report differs from the report shown in section 1.3 in that the Posted On date is included in the output. In addition, more selection options are available with this report. Run this report by selecting **Collections** Treasury Receipts Treasury Receipts History Deposit List.

Figure 16 Before

Figure 17 After

Figure 18 New output format available

[ADM-AUC-RC-8250]