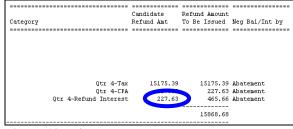

#### 4.1. Refunds Due to Abatements Edit List

The refund due edit list was displaying the **CPA** amount on the **Interest** line. This was corrected.

Figure 13 Before

Figure 14 After

[ADM-AUC-RC-8252]