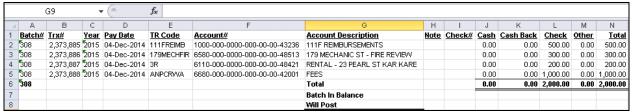

### 6. TREASURY RECEIPTS

A new excel report is available for **Treasury Receipt transactions only**. To access the report from the **Collections Batch Entry** screen, click on **XTR Excel Trx**.

An excel file similar to the one shown will be displayed.

Figure 15 Excel Report of Treasury Receipt Transactions

Note: This report only includes Treasury Receipt transactions. If batches with other types of transactions (for example, Real Estate or Motor Excise Payments) are comingled in a single batch, *only the Treasury Receipt transactions* will appear in the spreadsheet.