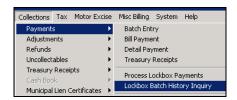

## 1.1. Lockbox Batch Listing

## 1.1.1. Added Excel and Filter on Deposit Date

To facilitate cashbook reconciliation efforts, the Lockbox batch listing now produces Excel output as well as allows selecting on a range of deposit dates. This allows you to produce a list of all 3<sup>rd</sup> party (lockbox, deputy, online payment) deposits for a desired date range.

Figure 1 Before

Figure 2 After

Figure 3 Excel Output

[ADM-AUC-RC-8248]

Three new reports are now available in the Collections Reports library. To access these reports, select Collections > Reports > Report Library > Transaction Reports.