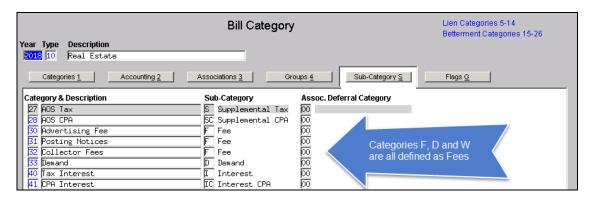

Figure 5 Sample Fee Payment Summary Report output

The report is rendered in EXCEL<sup>®</sup> to allow reporting on a large number of bill types. The data listed on the report is based on the Sub-Category data in the Bill Category table. Sub-Category values of F (Fees), D (Demand Fees) and W (Warrant Fees) are all designated as "Fees" and will be reported.