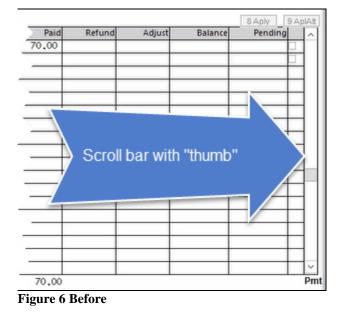

# 5. SCREEN DELAY [Fix]

Some sites with large data sets experienced a delay when viewing screens using scroll bars. The scroll bars were removed from multi-record screens to improve performance.

 Refund
 Adjust
 Balance
 Pending

 After:
 No scroll bar faster screen

 faster screen
 display

 display
 Pmt

 Figure 7 After

[ADM-AUC-RC-8369]