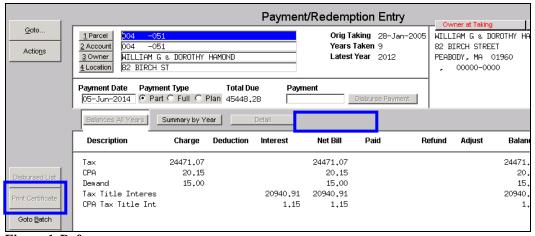

Created a reports library panel dedicated to Tax Title and Tax Deferral reports.

Figure 1 Before

Figure 2 After

[ADM-AUC-RC-8232]