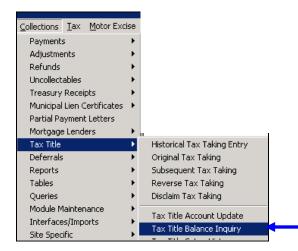

The updated reports are those on this menu that display the NOTES field:

[ADM-AUC-RC-8218]