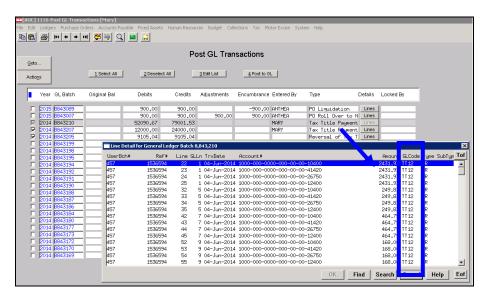

## 4.1. New Transaction Codes for Tax Title / Tax Deferral

Modified the Tax Title and Deferral modules to use new transaction codes on entries being posted to the General and Subsidiary ledgers. The new transaction codes are:

- TT12 Tax Title payment (full and partial)
- TT13 Tax Title adjustment (includes refunds)
- TT14 Tax Deferral payment (full & partial)
- TT15 Tax Deferral adjustment (includes refunds)

These codes are applied when entries are Posted to Bill Types 15 (Tax Deferral) and 70 (Tax Title). The following procedures have been updated:

- Post Payments
- Post Redemptions
- Post Adjustments

If you wish to run a transaction detail report to reconcile postings for a certain type of transaction, you may now select from various GL Transaction codes available.