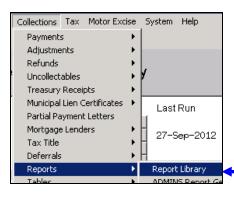

Created a reports library panel dedicated to Tax Title and Tax Deferral reports.

Figure 1 Before

Figure 2 After

[ADM-AUC-RC-8232]

## 3.1. Reports Library – New

Created a reports library panel dedicated to Tax Title and Tax Deferral reports. Many reports were previously only available from within the Tax Title Balance Inquiry screen. The reports may now be launched from either place.

[ADM-AUC-RC-8229]