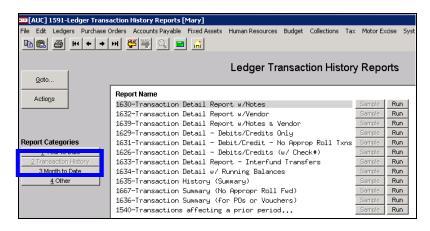

The updated reports are those on this menu that display the NOTES field:

[ADM-AUC-RC-8218]