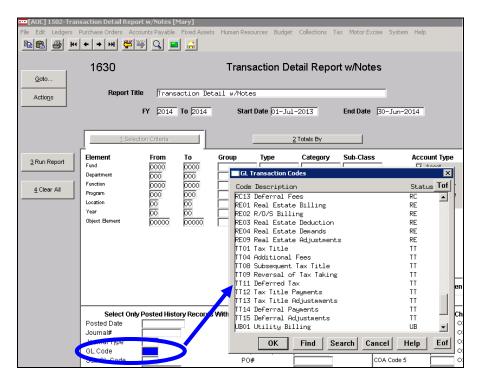

## 4.2.1. Transaction Detail Report(s)

Modified the Transaction Detail Reports to display the Parcel#; not Bill# for Tax Title and Tax Deferral transactions. There may be multiple bill numbers for an account but only one parcel per Tax Title or Tax Deferral account.

The updated reports are those on this menu that display the NOTES field:

[ADM-AUC-RC-8218]

# 4.2.2. Transaction Detail Screen(s)

Modified the Transaction Detail screens to display the Parcel#; not Bill# for Tax Title and Tax Deferral transactions. There may be multiple bill numbers for an account but only one parcel per Tax Title or Tax Deferral account.