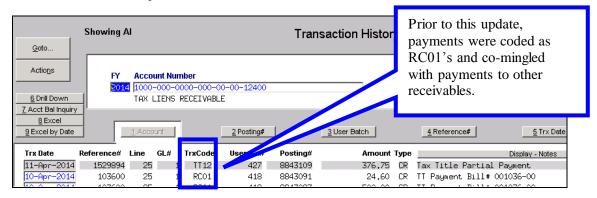

## 4.1. New Transaction Codes for Tax Title / Tax Deferral

Modified the Tax Title and Deferral modules to use new transaction codes on entries being posted to the General and Subsidiary ledgers. The new transaction codes are:

- TT12 Tax Title payment (full and partial)
- TT13 Tax Title adjustment (includes refunds)
- TT14 Tax Deferral payment (full & partial)
- TT15 Tax Deferral adjustment (includes refunds)

These codes are applied when entries are Posted to Bill Types 15 (Tax Deferral) and 70 (Tax Title). The following procedures have been updated:

# 4.2.2. Transaction Detail Screen(s)

Modified the Transaction Detail screens to display the Parcel#; not Bill# for Tax Title and Tax Deferral transactions. There may be multiple bill numbers for an account but only one parcel per Tax Title or Tax Deferral account.

#### DOES NOT APPLY TO PREVIOUSLY POSTED TRANSACTIONS

Existing transactions performed prior to the software update will retain the notes with the bill number as originally written. Only transactions performed after the software update will have the parcel number applied.