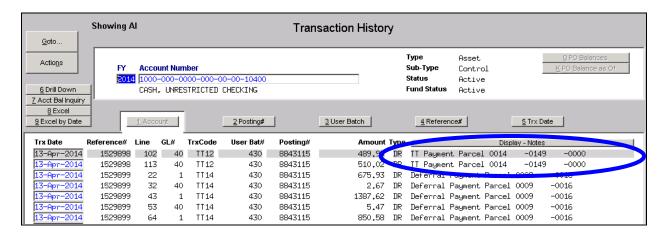

## 4.2.1. Transaction Detail Report(s)

Modified the Transaction Detail Reports to display the Parcel#; not Bill# for Tax Title and Tax Deferral transactions. There may be multiple bill numbers for an account but only one parcel per Tax Title or Tax Deferral account.

# 4.2.2. Transaction Detail Screen(s)

Modified the Transaction Detail screens to display the Parcel#; not Bill# for Tax Title and Tax Deferral transactions. There may be multiple bill numbers for an account but only one parcel per Tax Title or Tax Deferral account.