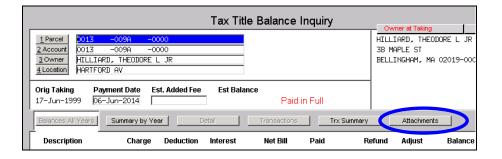

## 1.1. Reports Library

Modified the payment entry screen to include the following changes:

- Added a new button called Trx Summary that will summarize the details to the individual transactions
  processed against the account
- Removed the Print Certificate button as the Certificate of Redemption is now automatically generated during the Payment process for a full payment applied on an account
- Restrict the screen to show only parcels with an unpaid balance. Previously all parcels were included
  and as you pressed PgUp/PgDn, you would see parcels that were previously redeemed. This has been
  corrected.

Created a reports library panel dedicated to Tax Title and Tax Deferral reports.

Figure 1 Before

Figure 2 After

[ADM-AUC-RC-8232]