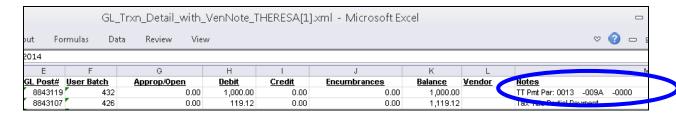

## 4.2.1. Transaction Detail Report(s)

Modified the Transaction Detail Reports to display the Parcel#; not Bill# for Tax Title and Tax Deferral transactions. There may be multiple bill numbers for an account but only one parcel per Tax Title or Tax Deferral account.

# 4.2.2. Transaction Detail Screen(s)

Modified the Transaction Detail screens to display the Parcel#; not Bill# for Tax Title and Tax Deferral transactions. There may be multiple bill numbers for an account but only one parcel per Tax Title or Tax Deferral account.

#### DOES NOT APPLY TO PREVIOUSLY POSTED TRANSACTIONS

Existing transactions performed prior to the software update will retain the notes with the bill number as originally written. Only transactions performed after the software update will have the parcel number applied.