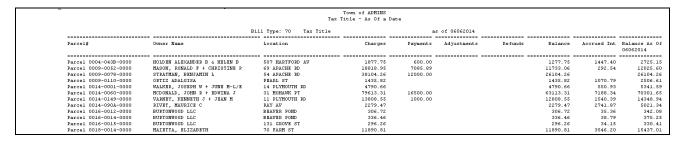

### 3.3. Tax Title/Deferral – As of a Date

The Tax Title As of date report and the Tax Deferral As of a Date report now include interest that is also factored into the balance due column.

[ADM-AUC-RC-8229]