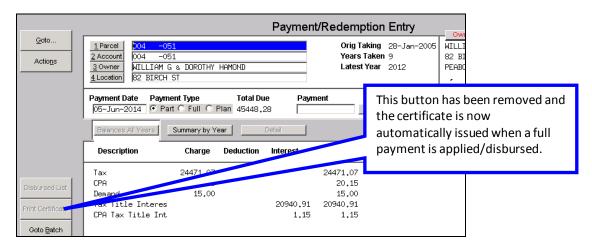

## 1.1. Reports Library

Modified the payment entry screen to include the following changes:

- Added a new button called Trx Summary that will summarize the details to the individual transactions
  processed against the account
- Removed the Print Certificate button as the Certificate of Redemption is now automatically generated during the Payment process for a full payment applied on an account
- Restrict the screen to show only parcels with an unpaid balance. Previously all parcels were included
  and as you pressed PgUp/PgDn, you would see parcels that were previously redeemed. This has been
  corrected.

## 2.1. Redemption Certificate Automatically Issued

When a full payment is made against an account, the system will now automatically issue the Certificate of Redemption. Users no longer need to click the button called Print Certificate to manually issue the certificate.