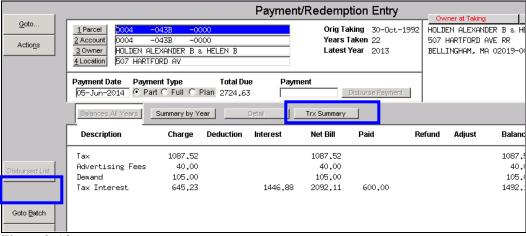

## 1.1. Reports Library

Modified the payment entry screen to include the following changes:

- Added a new button called Trx Summary that will summarize the details to the individual transactions
  processed against the account
- Removed the Print Certificate button as the Certificate of Redemption is now automatically generated during the Payment process for a full payment applied on an account
- Restrict the screen to show only parcels with an unpaid balance. Previously all parcels were included
  and as you pressed PgUp/PgDn, you would see parcels that were previously redeemed. This has been
  corrected.