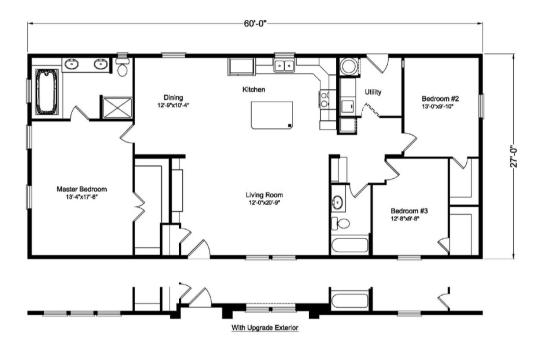

## Floor Plan: American Dream III 28603C

3 Bedrooms, 2 Bathrooms, 1620 Square Feet Series: V. American Dream | Type: Modular or Manufactured | Sections: Double-wide

## **FLOOR PLAN**

Because we have a continuous product updating and improvement process, prices, plans, dimensions, features, materials, specifications and availability are subject to change without notice or obligation. Please refer to working drawings for actual dimensions. Renderings and floor plans are artist's depictions only and may vary from the completed home. Square footage calculations and room dimensions are approximate subject to industry standards. Some features shown are optional.