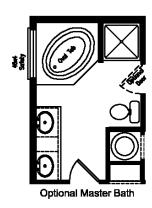

## Chinook

## Chinook

Model N4P60S58 4G28603D Approx. 1620 Sq. Ft.

- 3 bedrooms, 2 baths
- Walk-in pantry
- Includes living room and family room

Copyright © Palm Harbor Homes, Inc. Because Palm Harbor Homes has a continuous product updating and improvement process, prices, plans, dimensions, features, materials, specifications and availability are subject to change without notice or obligation. Please refer to working drawings for actual dimensions. Renderings and floor plans are artist's depictions only and may vary from the completed home. Square footage calculations and room dimensions are approximate subject to industry standards.