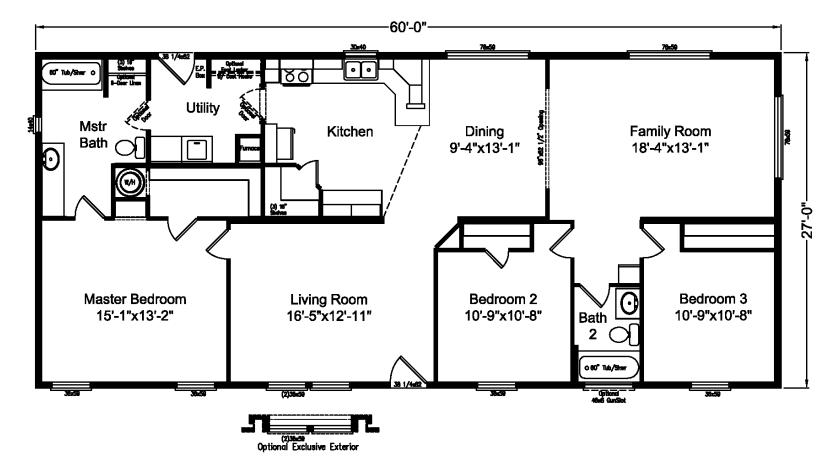

## Chinook

## Chinook

Model N4P60S58 4G28603D Approx. 1620 Sq. Ft.

- 3 bedrooms, 2 baths
- Walk-in pantry
- Includes living room and family room

Copyright © Palm Harbor Homes, Inc. Because Palm Harbor Homes has a continuous product updating and improvement process, prices, plans, dimensions, features, materials, specifications and availability are subject to change without notice or obligation. Please refer to working drawings for actual dimensions. Renderings and floor plans are artist's depictions only and may vary from the completed home. Square footage calculations and room dimensions are approximate subject to industry standards.