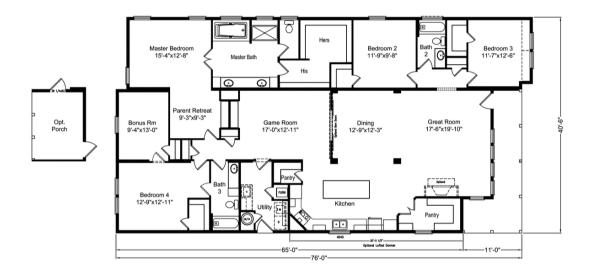

## Floor Plan: La Bell 42764L

4 Bedrooms, 3 Bathrooms, 2862 Square Feet Series: VII. 5000 | Type: Modular or Manufactured | Sections: Triple-wide

SCAN FOR MORE DETAILS