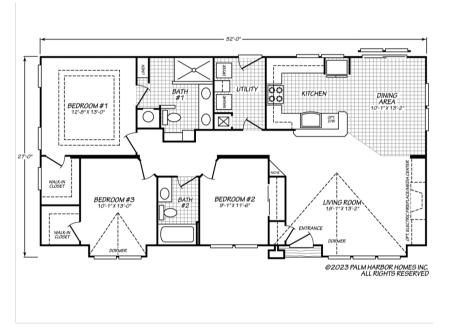

#### Floor Plan: Lakeport 28523L

3 Bedrooms, 2 Bathrooms, 1404 Square Feet Series: V. American Dream | Type: Modular or Manufactured | Sections: Double-wide

SCAN FOR MORE DETAILS

### Floor Plan: Lakeport 28523L 3 Bedrooms, 2 Bathrooms, 1404 Square Feet Series: V. American Dream | Type: Modular or Manufactured | Sections: Double-wide

SCAN FOR MORE DETAILS