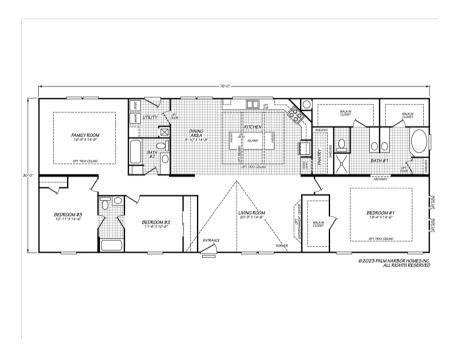

### Floor Plan: Magnum 30764M

4 Bedrooms, 2 Bathrooms, 2280 Square Feet Series: V. American Dream | Type: Modular or Manufactured | Sections: Double-wide

SCAN FOR MORE DETAILS

## Floor Plan: Magnum 30764M

4 Bedrooms, 2 Bathrooms, 2280 Square Feet Series: V. American Dream | Type: Modular or Manufactured | Sections: Double-wide