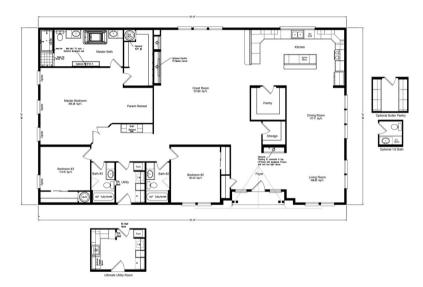

## Floor Plan: Palazzo II 42713P

3 Bedrooms, 3 Bathrooms, 2865 Square Feet Series: VII. 5000 | Type: Modular or Manufactured | Sections: Triple-wide

SCAN FOR MORE DETAILS

## FLOOR PLAN

Because we have a continuous product updating and improvement process, prices, plans, dimensions, features, materials, specifications and availability are subject to change without notice or obligation. Please refer to working drawings for actual dimensions. Renderings and floor plans are artist's depictions only and may vary from the completed home. Square footage calculations and room dimensions are approximate subject to industry standards. Some features shown are optional.