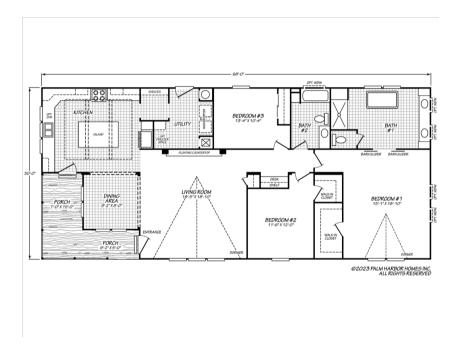

#### Floor Plan: Ranch House 30683R

3 Bedrooms, 2 Bathrooms, 1890 Square Feet Series: V. American Dream | Type: Modular or Manufactured | Sections: Double-wide

#### **FLOOR PLAN**

Because we have a continuous product updating and improvement process, prices, plans, dimensions, features, materials, specifications and availability are subject to change without notice or obligation. Please refer to working drawings for actual dimensions. Renderings and floor plans are artist's depictions only and may vary from the completed home. Square footage calculations and room dimensions are approximate subject to industry standards. Some features shown are optional.