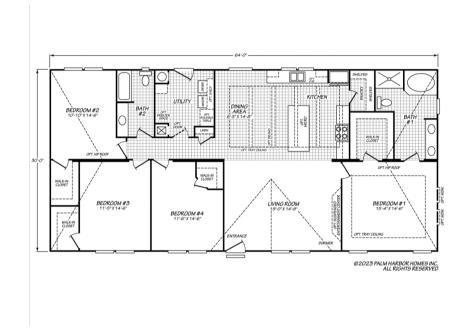

#### Floor Plan: Ranchero 30644H

3 Bedrooms, 2 Bathrooms, 1920 Square Feet Series: V. American Dream | Type: Modular or Manufactured | Sections: Double-wide

### **FLOOR PLAN**

Because we have a continuous product updating and improvement process, prices, plans, dimensions, features, materials, specifications and availability are subject to change without notice or obligation. Please refer to working drawings for actual dimensions. Renderings and floor plans are artist's depictions only and may vary from the completed home. Square footage calculations and room dimensions are approximate subject to industry standards. Some features shown are optional.