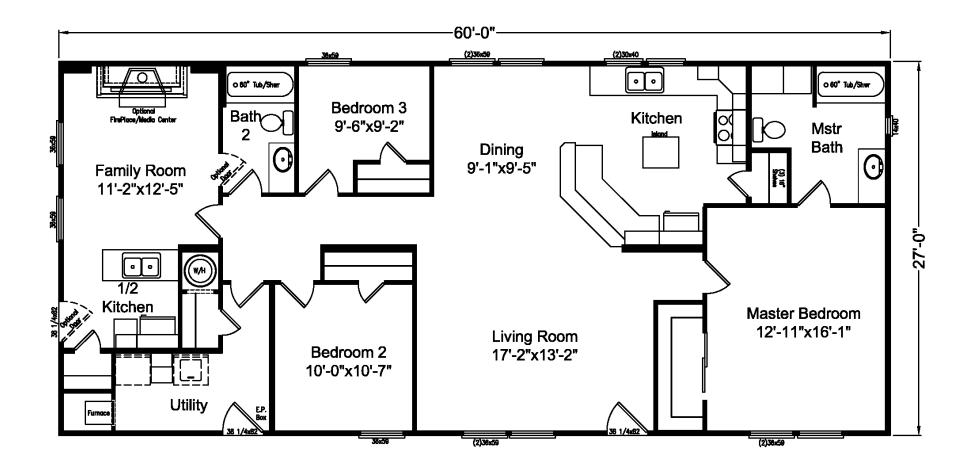

## Model N4P60S14 4G28603C Approx. 1620 Sq. Ft.

- 3 bedrooms, 2 baths
- Kitchen island
- Walk-in master bedroom closet
- Family room with ½ kitchen

Copyright © Palm Harbor Homes, Inc. Because Palm Harbor Homes has a continuous product updating and improvement process, prices, plans, dimensions, features, materials, specifications and availability are subject to change without notice or obligation. Please refer to working drawings for actual dimensions. Renderings and floor plans are artist's depictions only and may vary from the completed home. Square footage calculations and room dimensions are approximate subject to industry standards.