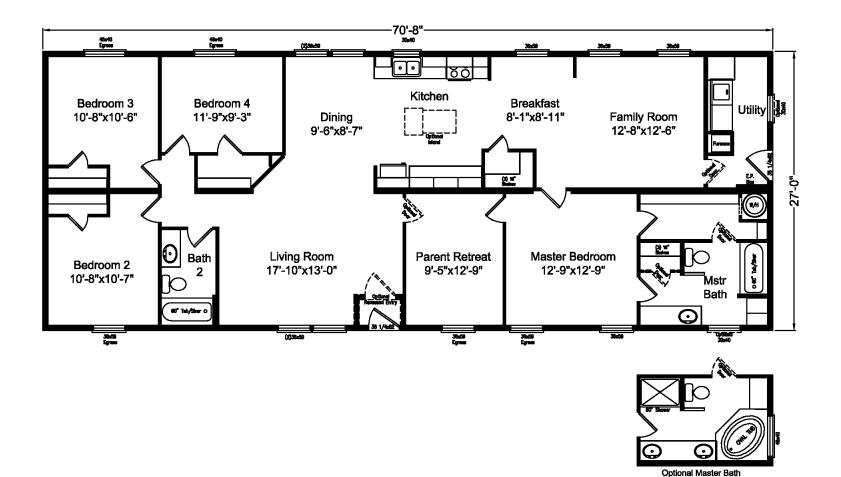

## The Wilson

Model N4P471A5 4G28714A Approx. 1908 Sq. Ft.

- 4 bedrooms, 2 baths
- Walk through kitchen area
- Family room and living room
- Parent's retreat next to master bedroom

Copyright © Palm Harbor Homes, Inc. Because Palm Harbor Homes has a continuous product updating and improvement process, prices, plans, dimensions, features, materials, specifications and availability are subject to change without notice or obligation. Please refer to working drawings for actual dimensions. Renderings and floor plans are artist's depictions only and may vary from the completed home. Square footage calculations and room dimensions are approximate subject to industry standards.