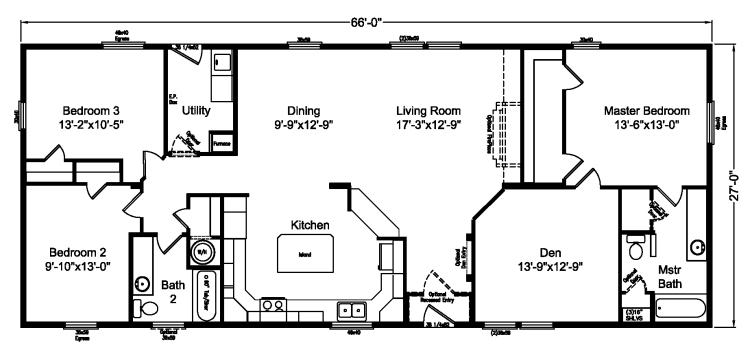

## **Truman III**

Model N4P366A1 4G28663A Approx. 1782 Sq. Ft.

- 3 bedrooms, 2 baths
- Gourmet kitchen with tons of storage and pass-through to living room
- Spacious den retreat

- Huge double walk-in closet in door master bedroom
- Alternate front utility for garage access