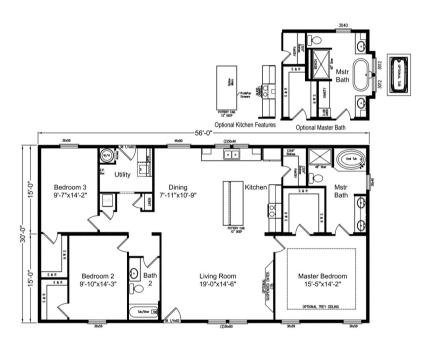

#### Floor Plan: The Urban Homestead 30563H

3 Bedrooms, 2 Bathrooms, 1680 Square Feet Series: V. American Dream | Type: Modular or Manufactured | Sections: Double-wide

## **FLOOR PLAN**

Because we have a continuous product updating and improvement process, prices, plans, dimensions, features, materials, specifications and availability are subject to change without notice or obligation. Please refer to working drawings for actual dimensions. Renderings and floor plans are artist's depictions only and may vary from the completed home. Square footage calculations and room dimensions are approximate subject to industry standards. Some features shown are optional.