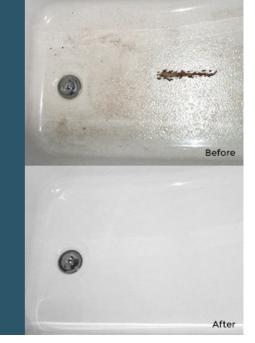

#### WHAT IS A BATH & SHOWER INLAY?

A bath & shower inlay provides a permanent and cost-effective solution for cracked, worn, or leaking bathtub and shower floors. Instead of replacing the entire unit, which is extremely expensive, messy & time-consuming, we offer a better option for permanent bath & shower floor repair. Our bathtub & shower inlays are computer-designed, custom-manufactured laminates made from a durable non-slip material that permanently adheres to the bottom of the bathtub or shower floor.

Our inlays will never crack, wear out, or delaminate from the bathtub floor. They are guaranteed to last the life of your bathtub or shower. It's a one and done fix every time!