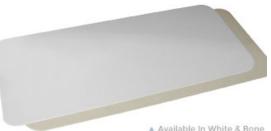

#### WHAT SIZES AND COLORS ARE AVAILABLE?

Each inlay is specially designed with our cutting-edge computer program to precisely suit the dimensions of your bathtub or shower floor. We take pride in our ability to do custom work from your measurements or pattern for the best fit every time. Our inlays come in white and American Standard bone.