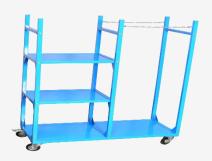

# WORKSHOP/BODYSHOP STANDS

AAM-183900

Panel X Stand

Rotating Paint Stand 360°

Telescopic Universal Stand Pro

Panel storage rack

Bumper Tree

Adjustable Painting Hanger