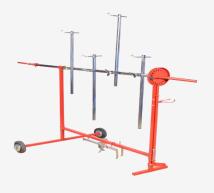

# WORKSHOP/BODYSHOP STANDS

AAM-183900

Panel X Stand

Rotating Paint Stand 360°

Telescopic Universal Stand Pro

Panel storage rack

Bumper Tree

Adjustable Painting Hanger