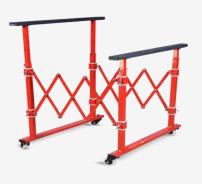

# WORKSHOP/BODYSHOP STANDS

AAM-183900

Panel X Stand

Rotating Paint Stand 360°

Telescopic Universal Stand Pro

Panel storage rack

Bumper Tree

Adjustable Painting Hanger