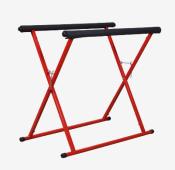

# WORKSHOP/BODYSHOP STANDS

AAM-183900

Panel X Stand

Rotating Paint Stand 360°

Telescopic Universal Stand Pro

Panel storage rack

Bumper Tree

Adjustable Painting Hanger