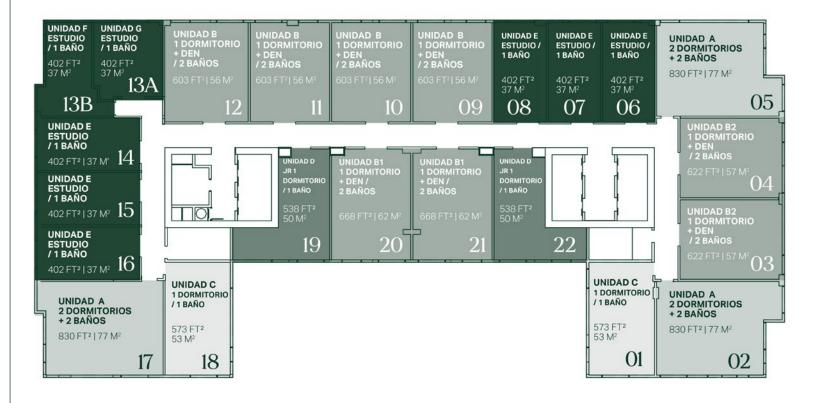

## LOS DETALLES

8 | Estudios

2 Jr. 1 Dormitorio

2 | 1 Dormitorio

8 | 2 Dormitorios

+ Den

3 I 2 Dormitorios

LINEA 02, 05, 17