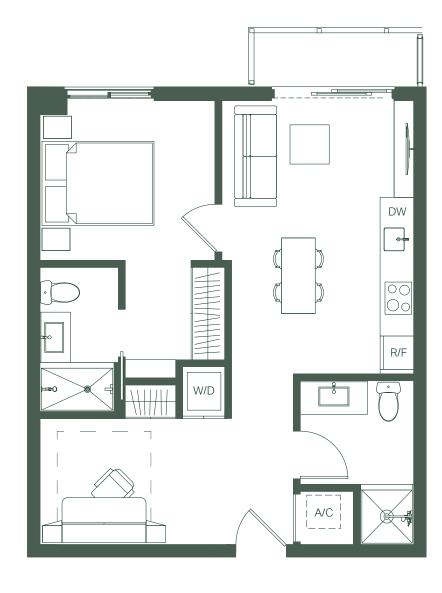

## ESTUDIO 1 BAÑO

INTERIOR 402 SF  $37 \, M^2$ **EXTERIOR** 40 SF 4 M<sup>2</sup> TOTAL 442 SF 41 M<sup>2</sup>

INTERIOR 402 SF  $37 \, M^2$ **EXTERIOR** 40 SF 4 M<sup>2</sup> TOTAL 442 SF 41 M<sup>2</sup>