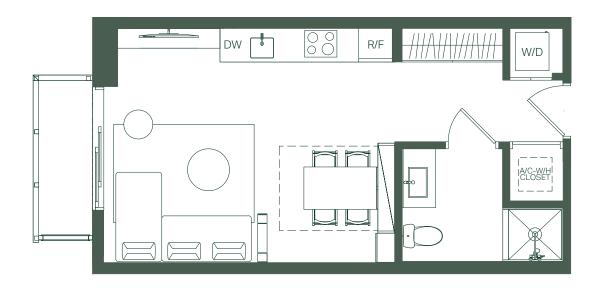

## ESTUDIO 1 BAÑO

INTERIOR 402 SF  $37 \, M^2$ **EXTERIOR** 40 SF 4 M<sup>2</sup> TOTAL 442 SF 41 M<sup>2</sup>

INTERIOR 402 SF  $37 \, M^2$ **EXTERIOR** 40 SF 4 M<sup>2</sup> TOTAL 442 SF 41 M<sup>2</sup>