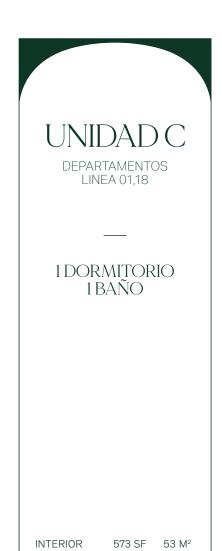

2 DORMITORIOS 2 BAÑOS

INTERIOR 830 SF  $77 \, M^2$ **EXTERIOR** 210 SF 20 M<sup>2</sup>

TOTAL 1,040 SF 97 M<sup>2</sup>

1 DORMITORIO + DEN 2 BAÑOS

INTERIOR 622 SF 57 M<sup>2</sup> **EXTERIOR** 43 SF 4 M<sup>2</sup>