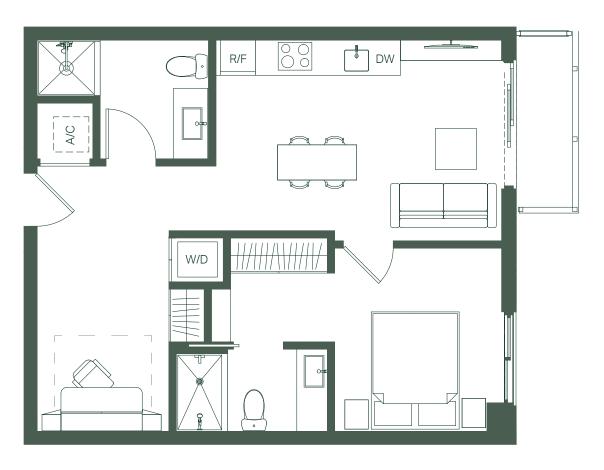

2 DORMITORIOS 2 BAÑOS

INTERIOR 830 SF  $77 \, M^2$ **EXTERIOR** 210 SF 20 M<sup>2</sup>

TOTAL 1,040 SF 97 M<sup>2</sup>

1 DORMITORIO + DEN 2 BAÑOS

INTERIOR 622 SF 57 M<sup>2</sup> **EXTERIOR** 43 SF 4 M<sup>2</sup>