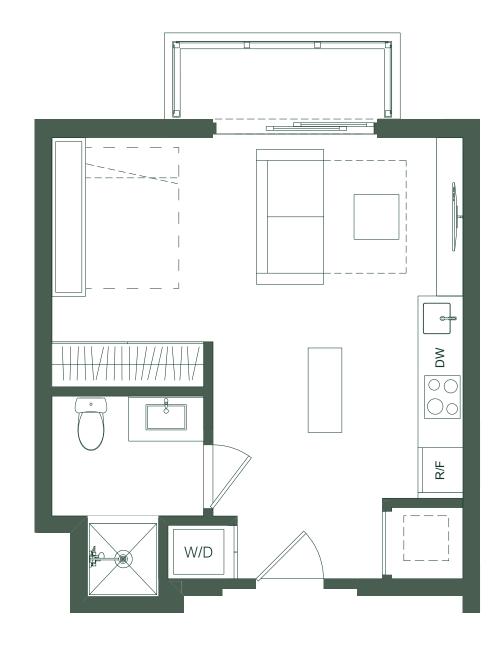

## ESTUDIO 1 BAÑO

INTERIOR 402 SF  $37 \, M^2$ **EXTERIOR** 40 SF 4 M<sup>2</sup> TOTAL 442 SF 41 M<sup>2</sup>

INTERIOR 402 SF  $37 \, M^2$ **EXTERIOR** 40 SF 4 M<sup>2</sup> TOTAL 442 SF 41 M<sup>2</sup>