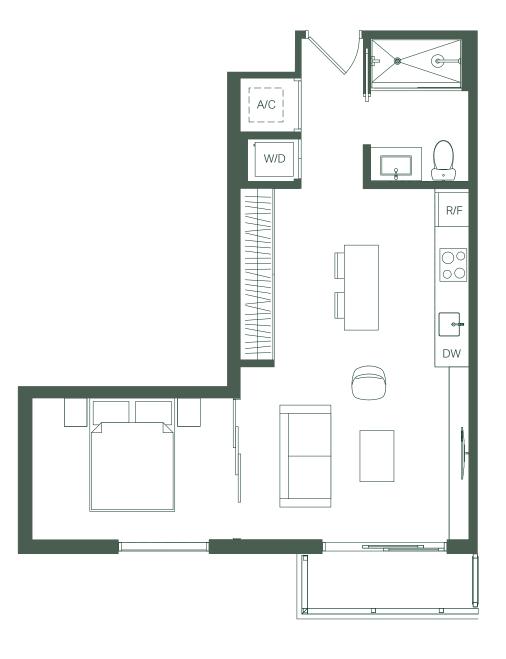

## WORLDCENTER

## LOS DETALLES

8 | Estudios

2 Jr. 1 Dormitorio

2 | 1 Dormitorio

8 | 2 Dormitorios

+ Den

3 I 2 Dormitorios











LINEA 02, 05, 17

2 DORMITORIOS 2 BAÑOS

INTERIOR 830 SF  $77 \, M^2$ **EXTERIOR** 210 SF 20 M<sup>2</sup>

TOTAL 1,040 SF 97 M<sup>2</sup>









































1 DORMITORIO + DEN 2 BAÑOS

INTERIOR 622 SF 57 M<sup>2</sup> **EXTERIOR** 43 SF 4 M<sup>2</sup>

TOTAL 665 SF 61 M<sup>2</sup>



























**EXTERIOR** 

TOTAL

130 SF

703 SF

12 M<sup>2</sup>

65 M<sup>2</sup>

















## ESTUDIO 1 BAÑO

INTERIOR 402 SF  $37 \, M^2$ **EXTERIOR** 40 SF 4 M<sup>2</sup> TOTAL 442 SF 41 M<sup>2</sup>















INTERIOR 402 SF  $37 \, M^2$ **EXTERIOR** 40 SF 4 M<sup>2</sup> TOTAL 442 SF 41 M<sup>2</sup>