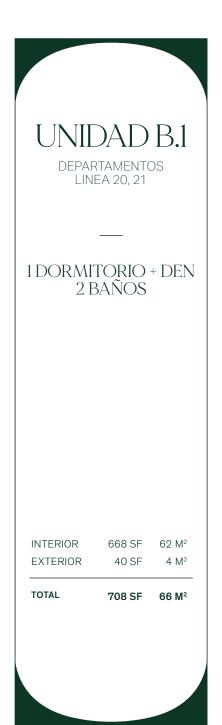

2 DORMITORIOS 2 BAÑOS

INTERIOR 830 SF  $77 \, M^2$ **EXTERIOR** 210 SF 20 M<sup>2</sup>

TOTAL 1,040 SF 97 M<sup>2</sup>

1 DORMITORIO + DEN 2 BAÑOS

INTERIOR 622 SF 57 M<sup>2</sup> **EXTERIOR** 43 SF 4 M<sup>2</sup>

TOTAL 665 SF 61 M<sup>2</sup>

**EXTERIOR** 

TOTAL

130 SF

703 SF

12 M<sup>2</sup>

65 M<sup>2</sup>