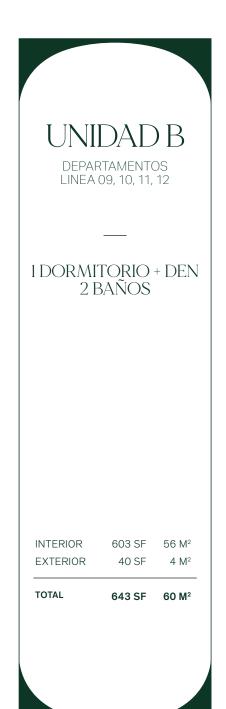

2 DORMITORIOS 2 BAÑOS

INTERIOR 830 SF  $77 \, M^2$ **EXTERIOR** 210 SF 20 M<sup>2</sup>

TOTAL 1,040 SF 97 M<sup>2</sup>

1 DORMITORIO + DEN 2 BAÑOS

INTERIOR 622 SF 57 M<sup>2</sup> **EXTERIOR** 43 SF 4 M<sup>2</sup>

TOTAL 665 SF 61 M<sup>2</sup>

**EXTERIOR** 

TOTAL

130 SF

703 SF

12 M<sup>2</sup>

65 M<sup>2</sup>