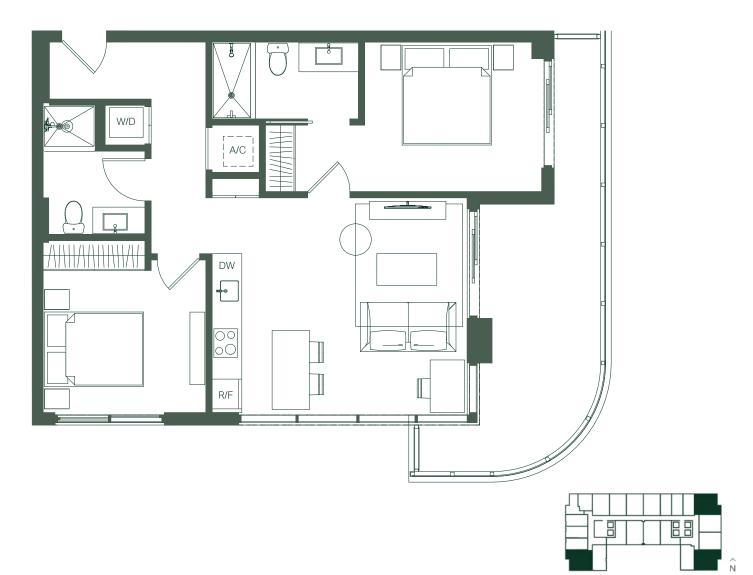

2 DORMITORIOS 2 BAÑOS

INTERIOR 830 SF  $77 \, M^2$ **EXTERIOR** 210 SF 20 M<sup>2</sup>

TOTAL 1,040 SF 97 M<sup>2</sup>

1 DORMITORIO + DEN 2 BAÑOS

INTERIOR 622 SF 57 M<sup>2</sup> **EXTERIOR** 43 SF 4 M<sup>2</sup>

TOTAL 665 SF 61 M<sup>2</sup>

**EXTERIOR** 

TOTAL

130 SF

703 SF

12 M<sup>2</sup>

65 M<sup>2</sup>