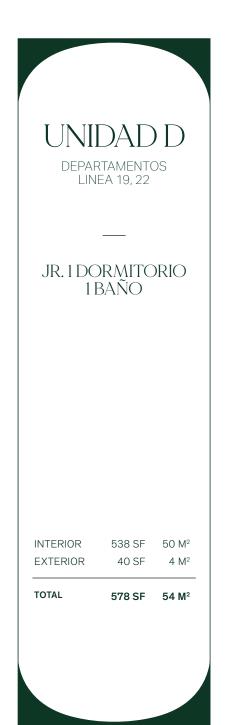

## WORLDCENTER

## LOS DETALLES

8 | Estudios

2 Jr. 1 Dormitorio

2 | 1 Dormitorio

8 | 2 Dormitorios

+ Den

3 I 2 Dormitorios











LINEA 02, 05, 17

2 DORMITORIOS 2 BAÑOS

INTERIOR 830 SF  $77 \, M^2$ **EXTERIOR** 210 SF 20 M<sup>2</sup>

TOTAL 1,040 SF 97 M<sup>2</sup>









































1 DORMITORIO + DEN 2 BAÑOS

INTERIOR 622 SF 57 M<sup>2</sup> **EXTERIOR** 43 SF 4 M<sup>2</sup>

TOTAL 665 SF 61 M<sup>2</sup>



























**EXTERIOR** 

TOTAL

130 SF

703 SF

12 M<sup>2</sup>

65 M<sup>2</sup>

















## ESTUDIO 1 BAÑO

INTERIOR 402 SF  $37 \, M^2$ **EXTERIOR** 40 SF 4 M<sup>2</sup> TOTAL 442 SF 41 M<sup>2</sup>















INTERIOR 402 SF  $37 \, M^2$ **EXTERIOR** 40 SF 4 M<sup>2</sup> TOTAL 442 SF 41 M<sup>2</sup>