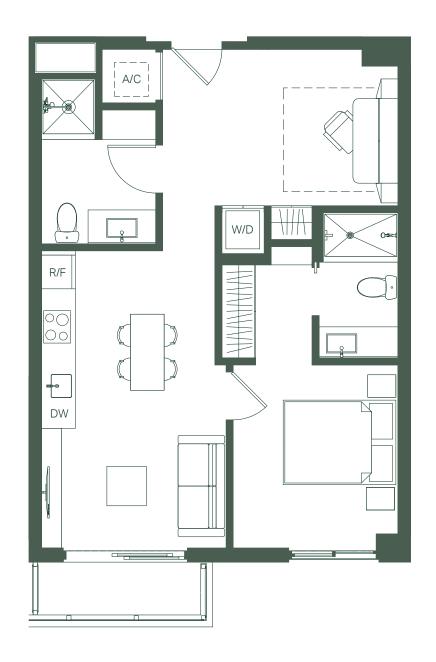

2 DORMITORIOS 2 BAÑOS

INTERIOR 830 SF  $77 \, M^2$ **EXTERIOR** 210 SF 20 M<sup>2</sup>

TOTAL 1,040 SF 97 M<sup>2</sup>

1 DORMITORIO + DEN 2 BAÑOS

INTERIOR 622 SF 57 M<sup>2</sup> **EXTERIOR** 43 SF 4 M<sup>2</sup>

TOTAL 665 SF 61 M<sup>2</sup>

**EXTERIOR** 

TOTAL

130 SF

703 SF

12 M<sup>2</sup>

65 M<sup>2</sup>