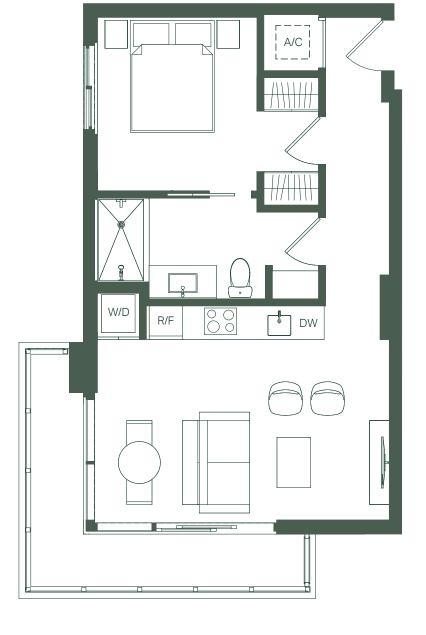

2 DORMITORIOS 2 BAÑOS

INTERIOR 830 SF  $77 \, M^2$ **EXTERIOR** 210 SF 20 M<sup>2</sup>

TOTAL 1,040 SF 97 M<sup>2</sup>

1 DORMITORIO + DEN 2 BAÑOS

INTERIOR 622 SF 57 M<sup>2</sup> **EXTERIOR** 43 SF 4 M<sup>2</sup>