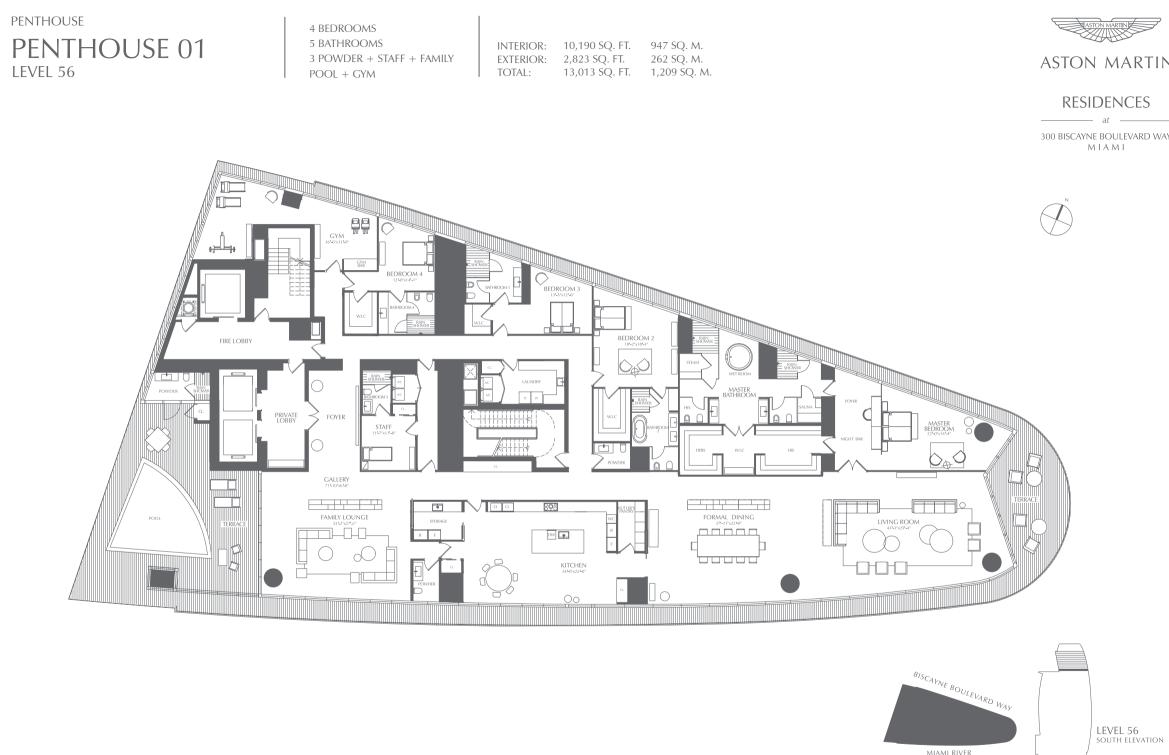

# CREATING A LANDMARK

THE ASTON MARTIN SIGNATURE COLLECTION PENTHOUSES AND SELECTED 01 RESIDENCES ARE PERFECT EXPRESSIONS OF STYLE AND ELEGANCE AND THE EPITOME OF THE ASTON MARTIN ART OF LIVING.

> The Signature Collection Residences feature breathtaking views from floor-to-ceiling windows, spacious floor plans and inspirational design details.

#### SIGNATURE COLLECTION

Contemporary architecture blends with art, and art blends with design seamlessly throughout the Aston Martin Residences Signature Collection. Created with passion, imagination and attention to every detail, these exceptional homes are individual masterpieces. Elegant and harmonious with uninterrupted views of an ever-changing canvas to inspire and uplift, Signature Collection is the epitome of luxury and a celebration of art in all its forms.

#### **RESIDENCE SIZES & CEILING HEIGHTS**

- Upper Penthouse 19,868 SF.
- Sky Penthouses ranging from 8,977 to 10,463 SF.
- 5-bedrooms ranging from 3,764 to 3,994 SF.
- 4-bedrooms ranging from 3,235 to 4,434 SF.
- 3-bedrooms ranging from 2,236 to 3,075 SF.
- 2-bedrooms ranging from 1,317 to 2,143 SF.
- 1-bedroom ranging from 754 to 1,001 SF.
- Studios from 698 SF.
- 10-foot ceiling height in residences
- 12-foot ceiling height in penthouses