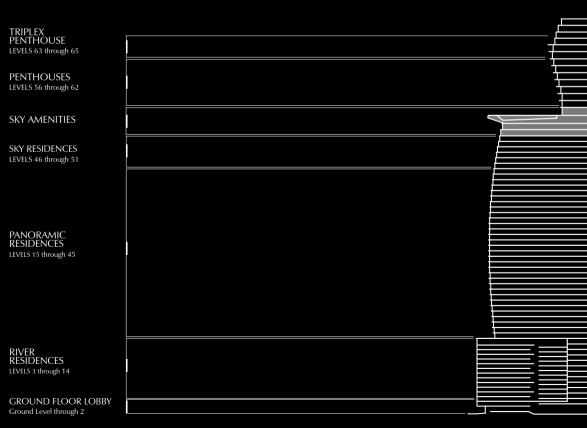

# REACH NEW HEIGHTS

The Aston Martin Residences at 300 Biscayne Boulevard Way melds timeless design and exacting craftsmanship with an ideal location to create Miami's most coveted address. Situated on the last parcel of waterfront land in Miami, this majestic residential building is a symphony of curvilinear glass and steel, soaring 66 storeys high.

#### **BUILDING INFORMATION**

- 391 Residential condominium units
- 1- to 5-bedroom Residences, Duplexes, and Penthouses
- Residences ranging from 698 SF. to 18,811 SF.
- 66 storeys

#### **RESIDENCE SIZES & CEILING HEIGHTS**

- Upper Penthouse 19,868 SF.
- Sky Penthouses ranging from 8,977 to 10,463 SF.
- 5-bedrooms ranging from 3,764 to 3,994 SF.
- 4-bedrooms ranging from 3,235 to 4,434 SF.
- 3-bedrooms ranging from 2,236 to 3,075 SF.
- 2-bedrooms ranging from 1,317 to 2,143 SF.
- 1-bedroom ranging from 754 to 1,001 SF.
- Studios from 698 SF.
- 10-foot ceiling height in residences
- 12-foot ceiling height in penthouses