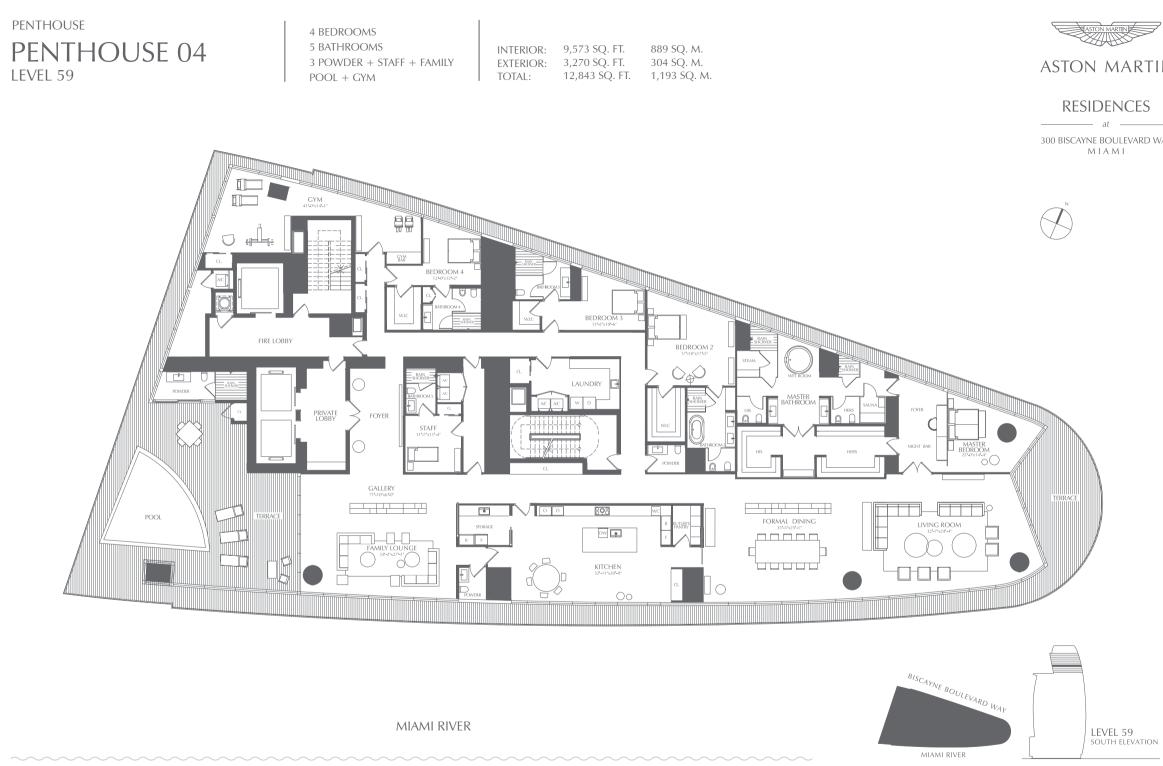

| <b>R</b> tin<br>Es | PENTHOUSE<br>PENTHOUSE 02<br>LEVEL 57 | 3 POWDER + STAFF + FAMILY |                                                                                                                                                                                                                                                                                                                                                                                                                                                                                                                                                                                                                                                                                                                                                                                                                                                                                                                                                                                                                                                                                                                                                                                                                                                                                                                                                                                                                                                                                                                                                                                                                                                                                                                                                                                                                                                                                                                                                                                                                                                                                                                                                                                                                                                                                                                                                                                                                                                                                                                                                                                                                                                          | 925 SQ. M.<br>286 SQ. M.<br>1,211 SQ. M. |                          | ASTON MARTIN<br>RESIDENCES              |
|--------------------|---------------------------------------|---------------------------|----------------------------------------------------------------------------------------------------------------------------------------------------------------------------------------------------------------------------------------------------------------------------------------------------------------------------------------------------------------------------------------------------------------------------------------------------------------------------------------------------------------------------------------------------------------------------------------------------------------------------------------------------------------------------------------------------------------------------------------------------------------------------------------------------------------------------------------------------------------------------------------------------------------------------------------------------------------------------------------------------------------------------------------------------------------------------------------------------------------------------------------------------------------------------------------------------------------------------------------------------------------------------------------------------------------------------------------------------------------------------------------------------------------------------------------------------------------------------------------------------------------------------------------------------------------------------------------------------------------------------------------------------------------------------------------------------------------------------------------------------------------------------------------------------------------------------------------------------------------------------------------------------------------------------------------------------------------------------------------------------------------------------------------------------------------------------------------------------------------------------------------------------------------------------------------------------------------------------------------------------------------------------------------------------------------------------------------------------------------------------------------------------------------------------------------------------------------------------------------------------------------------------------------------------------------------------------------------------------------------------------------------------------|------------------------------------------|--------------------------|-----------------------------------------|
| RD WAY             |                                       |                           |                                                                                                                                                                                                                                                                                                                                                                                                                                                                                                                                                                                                                                                                                                                                                                                                                                                                                                                                                                                                                                                                                                                                                                                                                                                                                                                                                                                                                                                                                                                                                                                                                                                                                                                                                                                                                                                                                                                                                                                                                                                                                                                                                                                                                                                                                                                                                                                                                                                                                                                                                                                                                                                          |                                          |                          | 300 BISCAYNE BOULEVARD WAY<br>M I A M I |
|                    |                                       |                           | 7                                                                                                                                                                                                                                                                                                                                                                                                                                                                                                                                                                                                                                                                                                                                                                                                                                                                                                                                                                                                                                                                                                                                                                                                                                                                                                                                                                                                                                                                                                                                                                                                                                                                                                                                                                                                                                                                                                                                                                                                                                                                                                                                                                                                                                                                                                                                                                                                                                                                                                                                                                                                                                                        |                                          |                          | N                                       |
|                    |                                       |                           | BEDROOM 3<br>I CONTROL<br>BEDROOM 3<br>BEDROOM 3<br>BEDROOM 3<br>BEDROOM 3<br>BEDROOM 3<br>DOWN 1<br>DOWN 1<br>D |                                          |                          |                                         |
|                    |                                       | GALLERY<br>BYLIDWOP       |                                                                                                                                                                                                                                                                                                                                                                                                                                                                                                                                                                                                                                                                                                                                                                                                                                                                                                                                                                                                                                                                                                                                                                                                                                                                                                                                                                                                                                                                                                                                                                                                                                                                                                                                                                                                                                                                                                                                                                                                                                                                                                                                                                                                                                                                                                                                                                                                                                                                                                                                                                                                                                                          | NASTER<br>BATHROOM<br>HISOM              | MATE<br>BEDOCM<br>JANNOS |                                         |
|                    | POOL                                  |                           |                                                                                                                                                                                                                                                                                                                                                                                                                                                                                                                                                                                                                                                                                                                                                                                                                                                                                                                                                                                                                                                                                                                                                                                                                                                                                                                                                                                                                                                                                                                                                                                                                                                                                                                                                                                                                                                                                                                                                                                                                                                                                                                                                                                                                                                                                                                                                                                                                                                                                                                                                                                                                                                          |                                          |                          | XCE                                     |
|                    |                                       |                           |                                                                                                                                                                                                                                                                                                                                                                                                                                                                                                                                                                                                                                                                                                                                                                                                                                                                                                                                                                                                                                                                                                                                                                                                                                                                                                                                                                                                                                                                                                                                                                                                                                                                                                                                                                                                                                                                                                                                                                                                                                                                                                                                                                                                                                                                                                                                                                                                                                                                                                                                                                                                                                                          |                                          | -                        |                                         |
|                    |                                       |                           |                                                                                                                                                                                                                                                                                                                                                                                                                                                                                                                                                                                                                                                                                                                                                                                                                                                                                                                                                                                                                                                                                                                                                                                                                                                                                                                                                                                                                                                                                                                                                                                                                                                                                                                                                                                                                                                                                                                                                                                                                                                                                                                                                                                                                                                                                                                                                                                                                                                                                                                                                                                                                                                          |                                          |                          |                                         |