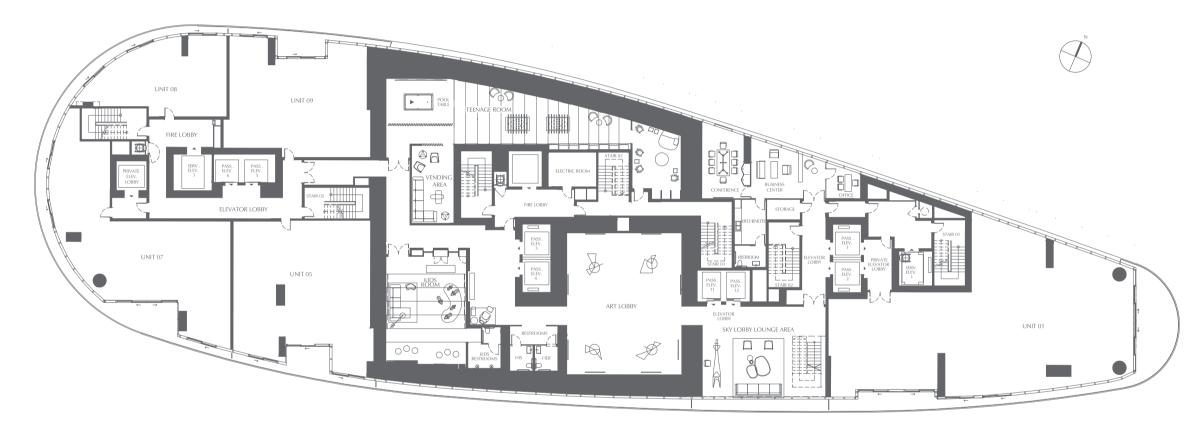

# LEVEL 52

- Curated Art Gallery
- Business Centre
- Conference Room
- Kids' Playroom
- Teen Centre
- Game Room
- Vending Area

# Keyplan Sky Amenities Level 52