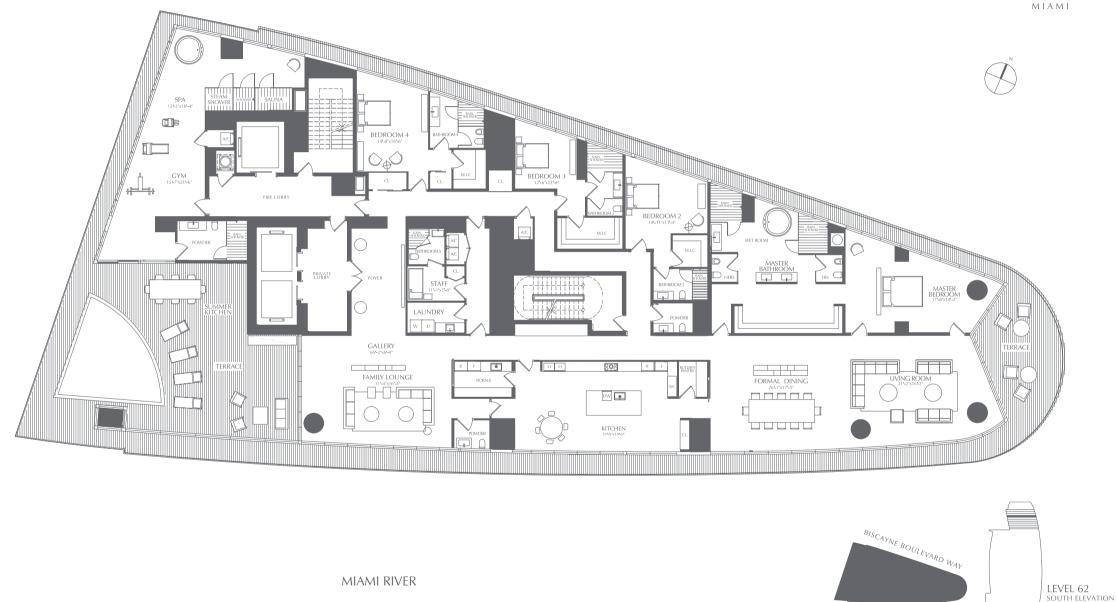

| ₹<br>FIN | PENTHOUSE<br>PENTHOUSE 07<br>LEVEL 62 | 4 BEDROOMS<br>5 BATHROOMS<br>2 POWDER + STAFF + FAMILY<br>POOL + GYM +SPA | INTERIOR: 8,871 SQ. FT. 824 SQ. M.<br>EXTERIOR: 3,468 SQ. FT. 322 SQ. M.<br>TOTAL: 12,339 SQ. FT. 1,146 SQ. M. | ASTON MARTIN |
|----------|---------------------------------------|---------------------------------------------------------------------------|----------------------------------------------------------------------------------------------------------------|--------------|
|          |                                       |                                                                           |                                                                                                                |              |

ALL PLANS, FEATURES AND AMENITIES DEPICTED HEREIN ARE BASED UPON PRELIMINARY DEVELOPMENT PLANS, AND ARE SUBJECT TO CHANGE WITHOUT NOTICE IN THE MANNER PROVIDED IN THE OFFERING DOCUMENTS. NO GUARANTEES OR REPRESENTATIONS WHATSOEVER ARE MADE THAT ANY PLANS, FEATURES, AMENITIES OR FACILITIES WILL BE PROVIDED OR, IF PROVIDED, WILL BE OF THE SAME TYPE, SIZE, LOCATION OR NATURE AS DEPICTED ON DESCRIBED HEREIN, THE SKETCHES, RENDERINGS, GRAPHIC MATERIALS, PLANS, SPECIFICATIONS, TERMS, CONDITIONS AND SANTEMENTS CONTAINED IN THIS BROCHULES FOR SEREOVER THE RIGHT TO MODIFY, REVISE OF WITHDRAW ANY OR ALL OF THE SAME IN TS SOLE DISCRETION AND WITHOUCH PROVEMENTS. DESIGNS AND CONSTITUCE ALL IMPROVEMENTS, DESIGNS AND CONSTITUCE AND ADD CONSTITUCTION ARE SUBJECT TO FIRST DESIGNS AND CONSTITUCTION ARE SUBJECT TO FIRST DESIGNS AND CONSTITUCTION ARE SUBJECT TO FIRST DESIGNS AND CONSTITUCE ALL OF THE APPROPRIATE FEDERAL, STATE AND LOCAL PERMINES OR WITHOUT PRORV ON AND WITHOUCH PLANS, SECONCULS OF REFERENCE. THEY SHOULD NOT BE RELIED UPON AS REPRESENTATIONS, EXPRESS OR IMPLIED, OF THE FINAL DETAIL OF THE RESIDENCES. THE DEVELOPER EXPRESSIVE STHE RIGHT TO MAKE MODIFICATIONS, REVISIONS AND CHANGES IT DEEMES DESIGNED AND ASSOLUTE DISCRETION.