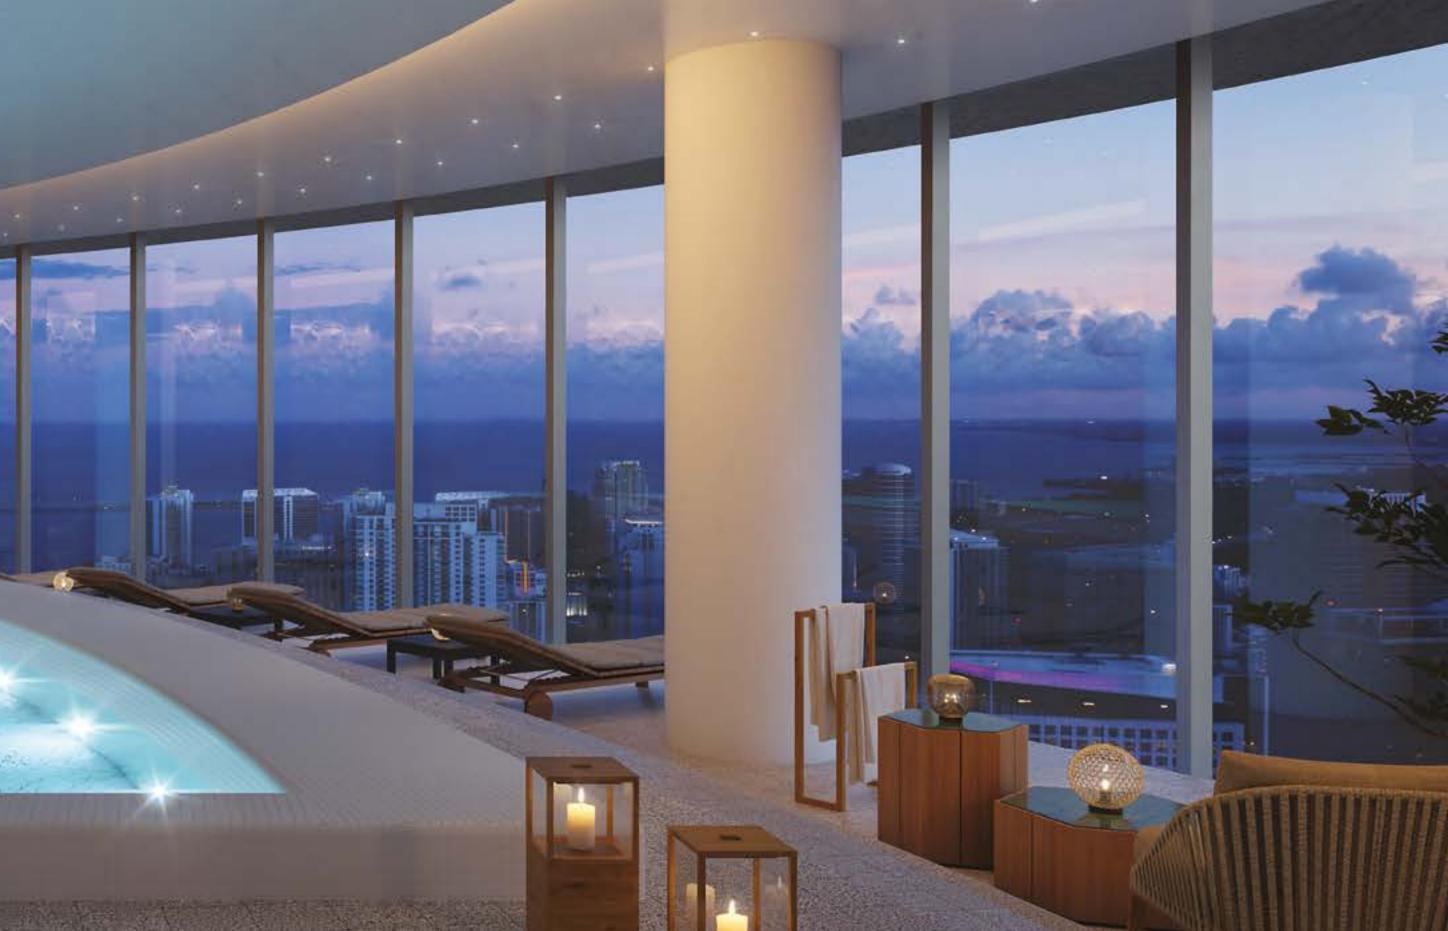

# REVITALISE MIND, BODY & SPIRIT

# LEVEL 53

- Fitness/Spa Lounge
- Spa Lobby/Shop
- Fitness Centre (Lower Level)
- Spinning Studio
- Boxing Gym
- Full-Service Spa including:
- Treatment Suites
- Steam Room & Sauna
- Meditation Room
- Beauty Salon
- Barber Station