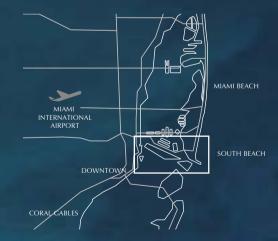

-

- Chart

(a

20'

| 1  | Brickell City Centre            | 1      | 3 N |
|----|---------------------------------|--------|-----|
| 2  | Brickell Key                    | 1      | 4 E |
| 3  | Brickell                        | 1      | 5 F |
| 4  | Key Biscayne                    | 1      | 6 ( |
| 5  | Miami Central Station           | 1      | 7 N |
| 6  | Island Gardens Mega Yacht Ma    | rina 1 | 8 A |
| 7  | Helicopter/Seaplane Airport     | 1      | 9 ( |
| 8  | Port of Miami                   | 2      | 0 F |
| 9  | American Airlines Arena         | 2      | 1 E |
| 0, | Adrienne Arsht Center for the   | 2      | 2   |
|    | Performing Arts                 | 2      | 3 E |
| 1  | Perez Art Museum Miami (PAN     | IM) 2  | 4 S |
| 2  | Patricia and Philip Frost Museu | n 2    | 5 N |
|    | of Science                      | 2      | 67  |

Museum Park Bayfront Park Freedom Tower Olympia Theater Miami Dade College Airport Children's Museum Fisher Island Downtown Miami Midtown Design District South Beach Miami Beach Zuma Restaurant

300 BISCAYNE BOULEVARD WAY M I A M I