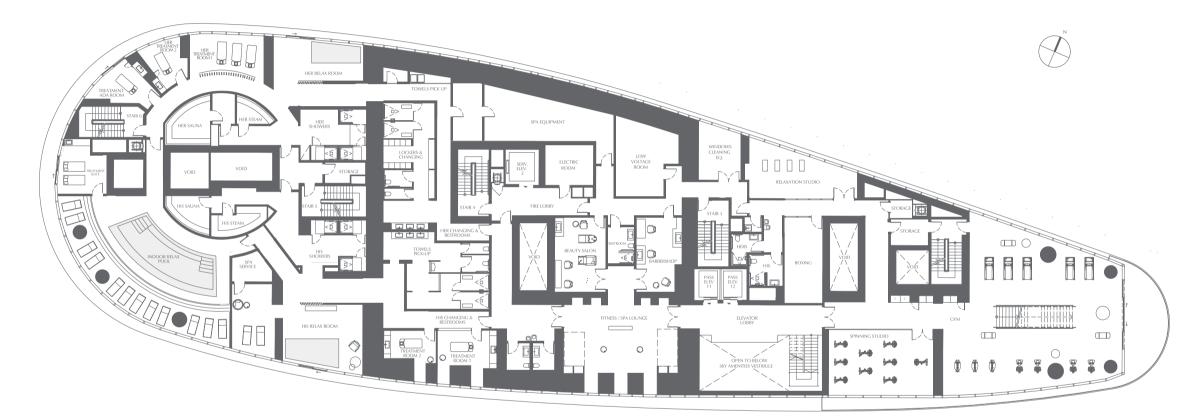

# LEVEL 53

- Fitness/Spa Lounge
- Spa Lobby/Shop
- Fitness Centre (Lower Level)
- Spinning Studio
- Boxing Gym
- Full-Service Spa including:
- Treatment Suites
- Steam Room & Sauna
- Meditation Room
- Beauty Salon
- Barber Station

# Keyplan Sky Amenities Level 53

300 BISCAYNE BOULEVARD WAY MIAMI

ALL PLANS, FEATURES AND AMENITIES DEPICTED HEREIN ARE BASED UPON PRELIMINARY DEVELOPMENT PLANS, AND ARE SUBJECT TO CHANGE WITHOUT NOTICE IN THE MANNER PROVIDED IN THE OFFERING DOCUMENTS. NO GUARANTEES OR REPRESENTATIONS WHATSOEVER ARE MADE THAT ANY PLANS, FEATURES, AMENITIES OR FACILITIES WILL BE PROVIDED OR, IF PROVIDED, WILL BE OF THE SAME TYPE, SIZE, LOCATION OR NATURE AS DEPICTED ON DESCRIBED HEREIN, THE SKETCHES, RENDERINGS, GRAPHIC MATERIALS, PLANS, SPECIFICATIONS, TERMS, CONDITIONS AND SANTEMENTS CONTAINED IN THIS BROCHULES FOR SEREOVER THE RIGHT TO MODIFY, REVISE OF WITHDRAW ANY OR ALL OF THE SAME IN TS SOLE DISCRETION AND WITHOUCH PROVEMENTS. DESIGNS AND CONSTITUCE ALL IMPROVEMENTS, DESIGNS AND CONSTITUCE AND ADD CONSTITUCTION ARE SUBJECT TO FIRST DESIGNS AND CONSTITUCTION ARE SUBJECT TO FIRST DESIGNS AND CONSTITUCTION ARE SUBJECT TO FIRST DESIGNS AND CONSTITUCE ALL OF THE APPROPRIATE FEDERAL, STATE AND LOCAL PERMINES OR WITHOUT PRORV ON AND WITHOUCH PLANS, SECONCULS OF REFERENCE. THEY SHOULD NOT BE RELIED UPON AS REPRESENTATIONS, EXPRESS OR IMPLIED, OF THE FINAL DETAIL OF THE RESIDENCES. THE DEVELOPER EXPRESSIVE STHE RIGHT TO MAKE MODIFICATIONS, REVISIONS AND CHANGES IT DEEMES DESIGNED AND ASSOLUTE DISCRETION.