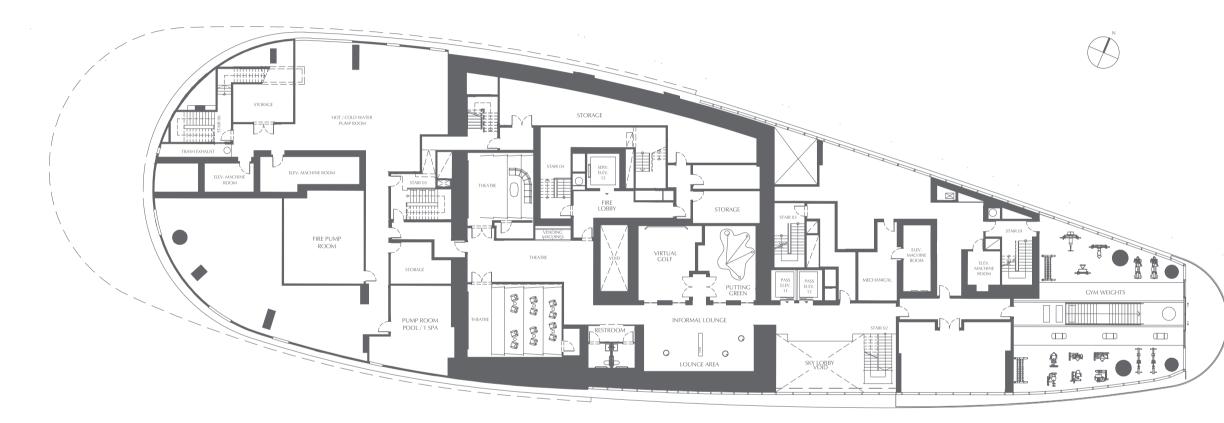

# LEVEL 53

- Fitness/Spa Lounge
- Spa Lobby/Shop
- Fitness Centre (Lower Level)
- Spinning Studio
- Boxing Gym
- Full-Service Spa including:
- Treatment Suites
- Steam Room & Sauna
- Meditation Room
- Beauty Salon
- Barber Station

# Keyplan Sky Amenities Level 53

300 BISCAYNE BOULEVARD WAY MIAMI

ALL PLANS, FEATURES AND AMENITIES DEPICTED HEREIN ARE BASED UPON PRELIMINARY DEVELOPMENT PLANS, AND ARE SUBJECT TO CHANGE WITHOUT NOTICE IN THE MANNER PROVIDED IN THE OFFERING DOCUMENTS. NO GUARANTEES OR REPRESENTATIONS WHATSOEVER ARE MADE THAT ANY PLANS, FEATURES, AMENITIES OR FACILITIES WILL BE PROVIDED OR, IF PROVIDED, WILL BE OF THE SAME TYPE, SIZE, LOCATION OR NATURE AS DEPICTED ON DESCRIBED HEREIN, THE SKETCHES, RENDERINGS, GRAPHIC MATERIALS, PLANS, SPECIFICATIONS, TERMS, CONDITIONS AND SANTEMENTS CONTAINED IN THIS BROCHULES FOR SEREOVER THE RIGHT TO MODIFY, REVISE OF WITHDRAW ANY OR ALL OF THE SAME IN TS SOLE DISCRETION AND WITHOUCH PROVEMENTS. DESIGNS AND CONSTITUCE ALL IMPROVEMENTS, DESIGNS AND CONSTITUCE AND ADD CONSTITUCTION ARE SUBJECT TO FIRST DESIGNS AND CONSTITUCTION ARE SUBJECT TO FIRST DESIGNS AND CONSTITUCTION ARE SUBJECT TO FIRST DESIGNS AND CONSTITUCE ALL OF THE APPROPRIATE FEDERAL, STATE AND LOCAL PERMINES OR WITHOUT PRORV ON AND WITHOUCH PLANS, SECONCULS OF REFERENCE. THEY SHOULD NOT BE RELIED UPON AS REPRESENTATIONS, EXPRESS OR IMPLIED, OF THE FINAL DETAIL OF THE RESIDENCES. THE DEVELOPER EXPRESSIVE STHE RIGHT TO MAKE MODIFICATIONS, REVISIONS AND CHANGES IT DEEMES DESIGNED AND ASSOLUTE DISCRETION.