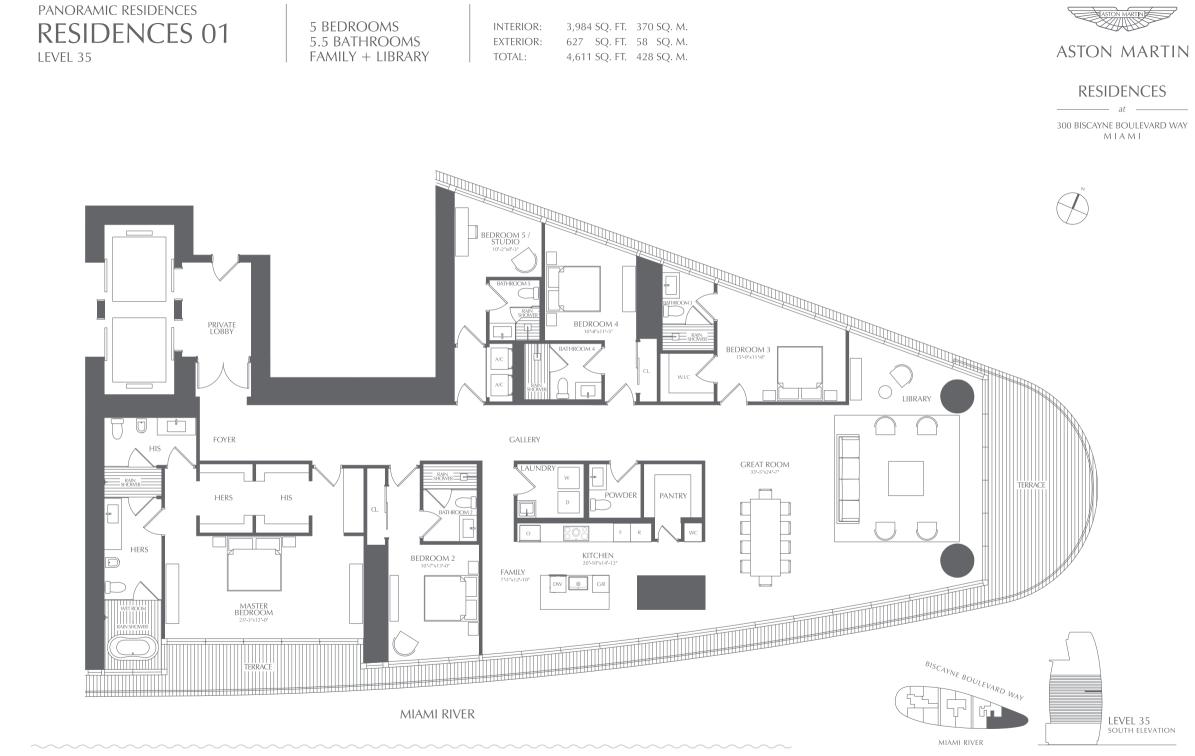

# CREATING A LANDMARK

THE ASTON MARTIN SIGNATURE COLLECTION PENTHOUSES AND SELECTED 01 RESIDENCES ARE PERFECT EXPRESSIONS OF STYLE AND ELEGANCE AND THE EPITOME OF THE ASTON MARTIN ART OF LIVING.

> The Signature Collection Residences feature breathtaking views from floor-to-ceiling windows, spacious floor plans and inspirational design details.

#### SIGNATURE COLLECTION

Contemporary architecture blends with art, and art blends with design seamlessly throughout the Aston Martin Residences Signature Collection. Created with passion, imagination and attention to every detail, these exceptional homes are individual masterpieces. Elegant and harmonious with uninterrupted views of an ever-changing canvas to inspire and uplift, Signature Collection is the epitome of luxury and a celebration of art in all its forms.