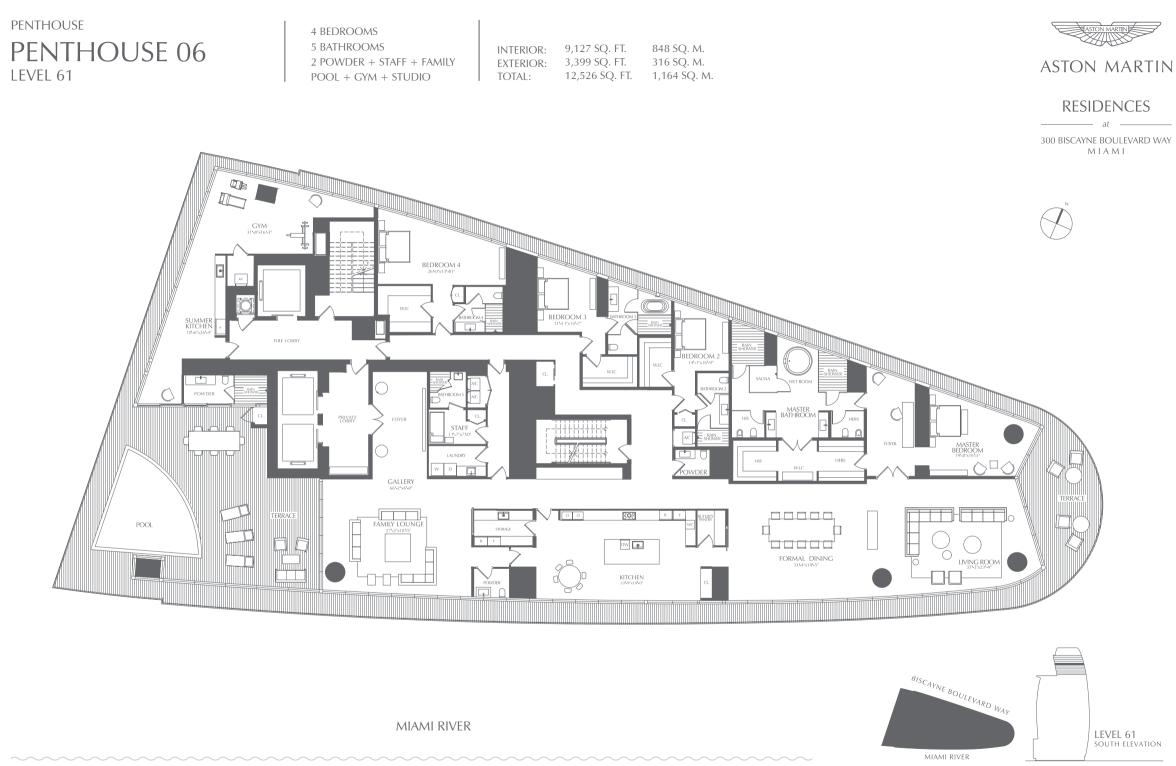

| ₹<br>TIN   | PENTHOUSE<br>PENTHOUSE 05<br>LEVEL 60 | 4 BEDROOMS<br>5 BATHROOMS<br>3 POWDER + STAFF + FAMILY<br>POOL + GYM | INTERIOR: 9,063 SQ. FT.<br>EXTERIOR: 3,324 SQ. FT.<br>TOTAL: 12,387 SQ. FT. | 309 SQ. M.                    | ASTON MARTIN                          |
|------------|---------------------------------------|----------------------------------------------------------------------|-----------------------------------------------------------------------------|-------------------------------|---------------------------------------|
| 6<br>D WAY | ATTITUTE                              |                                                                      |                                                                             |                               | ACCESSION ACCES                       |
|            | CYM<br>JIERINGS<br>C.                 |                                                                      |                                                                             |                               | N N N N N N N N N N N N N N N N N N N |
|            |                                       |                                                                      |                                                                             | BEDROOM 2<br>INTERNAL<br>SUIM |                                       |
|            |                                       |                                                                      |                                                                             | BATHROOM CHARACTER FORE       | MASTER<br>BERROOM<br>IV/SYNDY         |
|            | POOL TERRACE                          |                                                                      |                                                                             |                               |                                       |
|            |                                       |                                                                      |                                                                             |                               | BISCAYNE BOULEVARD WAY                |
|            |                                       | MIAMI RIVER                                                          |                                                                             |                               | LEVEL 60                              |

ALL PLANS, FEATURES AND AMENITIES DEPICTED HEREIN ARE BASED UPON PRELIMINARY DEVELOPMENT PLANS, AND ARE SUBJECT TO CHANGE WITHOUT NOTICE IN THE MANNER PROVIDED IN THE OFFERING DOCUMENTS. NO GUARANTEES OR REPRESENTATIONS WHATSOEVER ARE MADE THAT ANY PLANS, FEATURES, AMENITIES OR FACILITIES WILL BE PROVIDED OR, IF PROVIDED, WILL BE OF THE SAME TYPE, SIZE, LOCATION OR NATURE AS DEPICTED ON DESCRIBED HEREIN, THE SKETCHES, RENDERINGS, GRAPHIC MATERIALS, PLANS, SPECIFICATIONS, TERMS, CONDITIONS AND SANTEMENTS CONTAINED IN THIS BROCHULES FOR SEREOVER THE RIGHT TO MODIFY, REVISE OF WITHDRAW ANY OR ALL OF THE SAME IN TS SOLE DISCRETION AND WITHOUCH PROVEMENTS. DESIGNS AND CONSTITUCE ALL IMPROVEMENTS, DESIGNS AND CONSTITUCE AND ADD CONSTITUCTION ARE SUBJECT TO FIRST DESIGNS AND CONSTITUCTION ARE SUBJECT TO FIRST DESIGNS AND CONSTITUCTION ARE SUBJECT TO FIRST DESIGNS AND CONSTITUCE ALL OF THE APPROPRIATE FEDERAL, STATE AND LOCAL PERMINES OR WITHOUT PRORV ON AND WITHOUCH PLANS, SECONCULS OF REFERENCE. THEY SHOULD NOT BE RELIED UPON AS REPRESENTATIONS, EXPRESS OR IMPLIED, OF THE FINAL DETAIL OF THE RESIDENCES. THE DEVELOPER EXPRESSIVE STHE RIGHT TO MAKE MODIFICATIONS, REVISIONS AND CHANGES IT DEEMES DESIGNED AND ASSOLUTE DISCRETION.