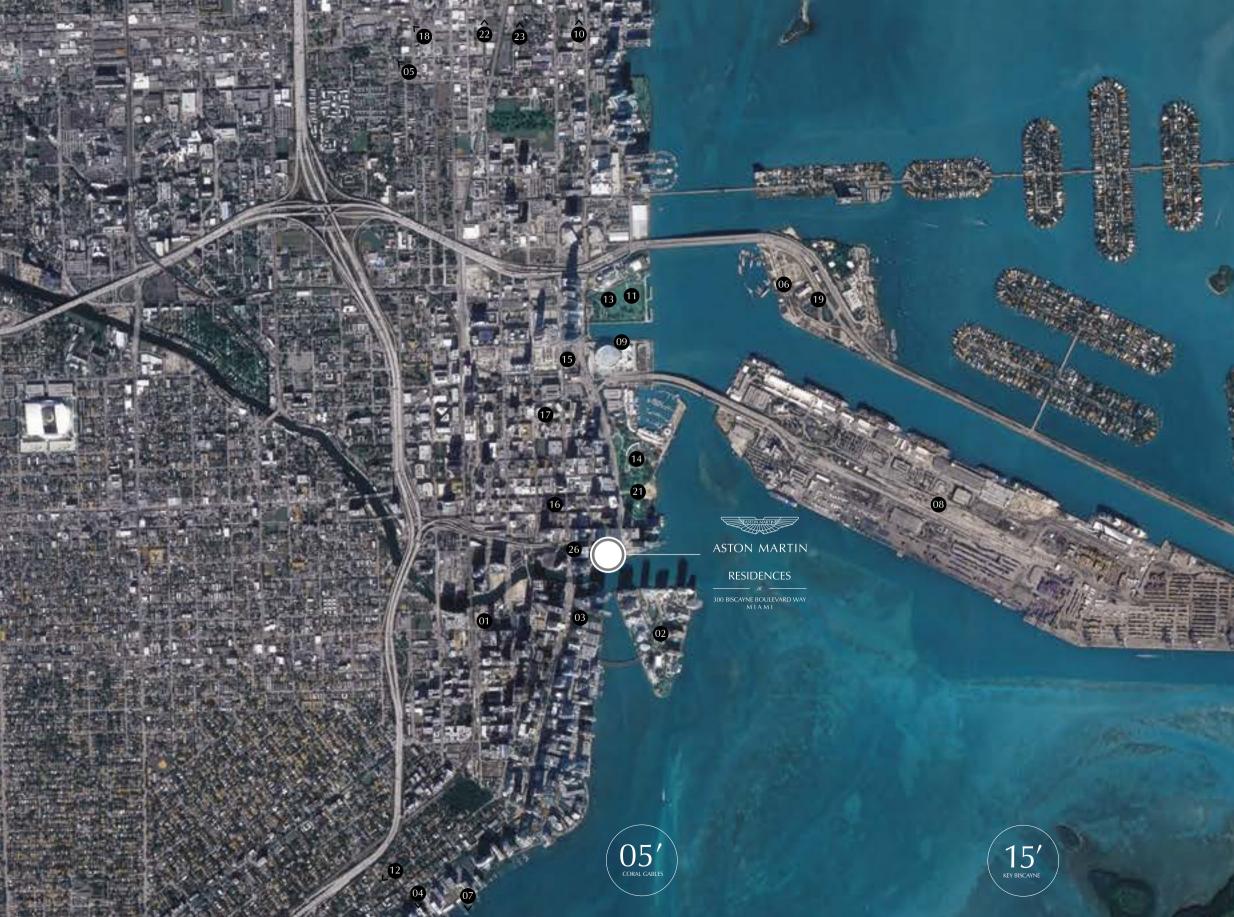

-

- Chart

(a

20'

| 1  | Brickell City Centre            | 1      | 3 N |
|----|---------------------------------|--------|-----|
| 2  | Brickell Key                    | 1      | 4 E |
| 3  | Brickell                        | 1      | 5 F |
| 4  | Key Biscayne                    | 1      | 6 ( |
| 5  | Miami Central Station           | 1      | 7 N |
| 6  | Island Gardens Mega Yacht Ma    | rina 1 | 8 A |
| 7  | Helicopter/Seaplane Airport     | 1      | 9 ( |
| 8  | Port of Miami                   | 2      | 0 F |
| 9  | American Airlines Arena         | 2      | 1 E |
| 0, | Adrienne Arsht Center for the   | 2      | 2   |
|    | Performing Arts                 | 2      | 3 E |
| 1  | Perez Art Museum Miami (PAN     | IM) 2  | 4 S |
| 2  | Patricia and Philip Frost Museu | n 2    | 5 N |
|    | of Science                      | 2      | 67  |

Museum Park Bayfront Park Freedom Tower Olympia Theater Miami Dade College Airport Children's Museum Fisher Island Downtown Miami Midtown Design District South Beach Miami Beach Zuma Restaurant

300 BISCAYNE BOULEVARD WAY M I A M I