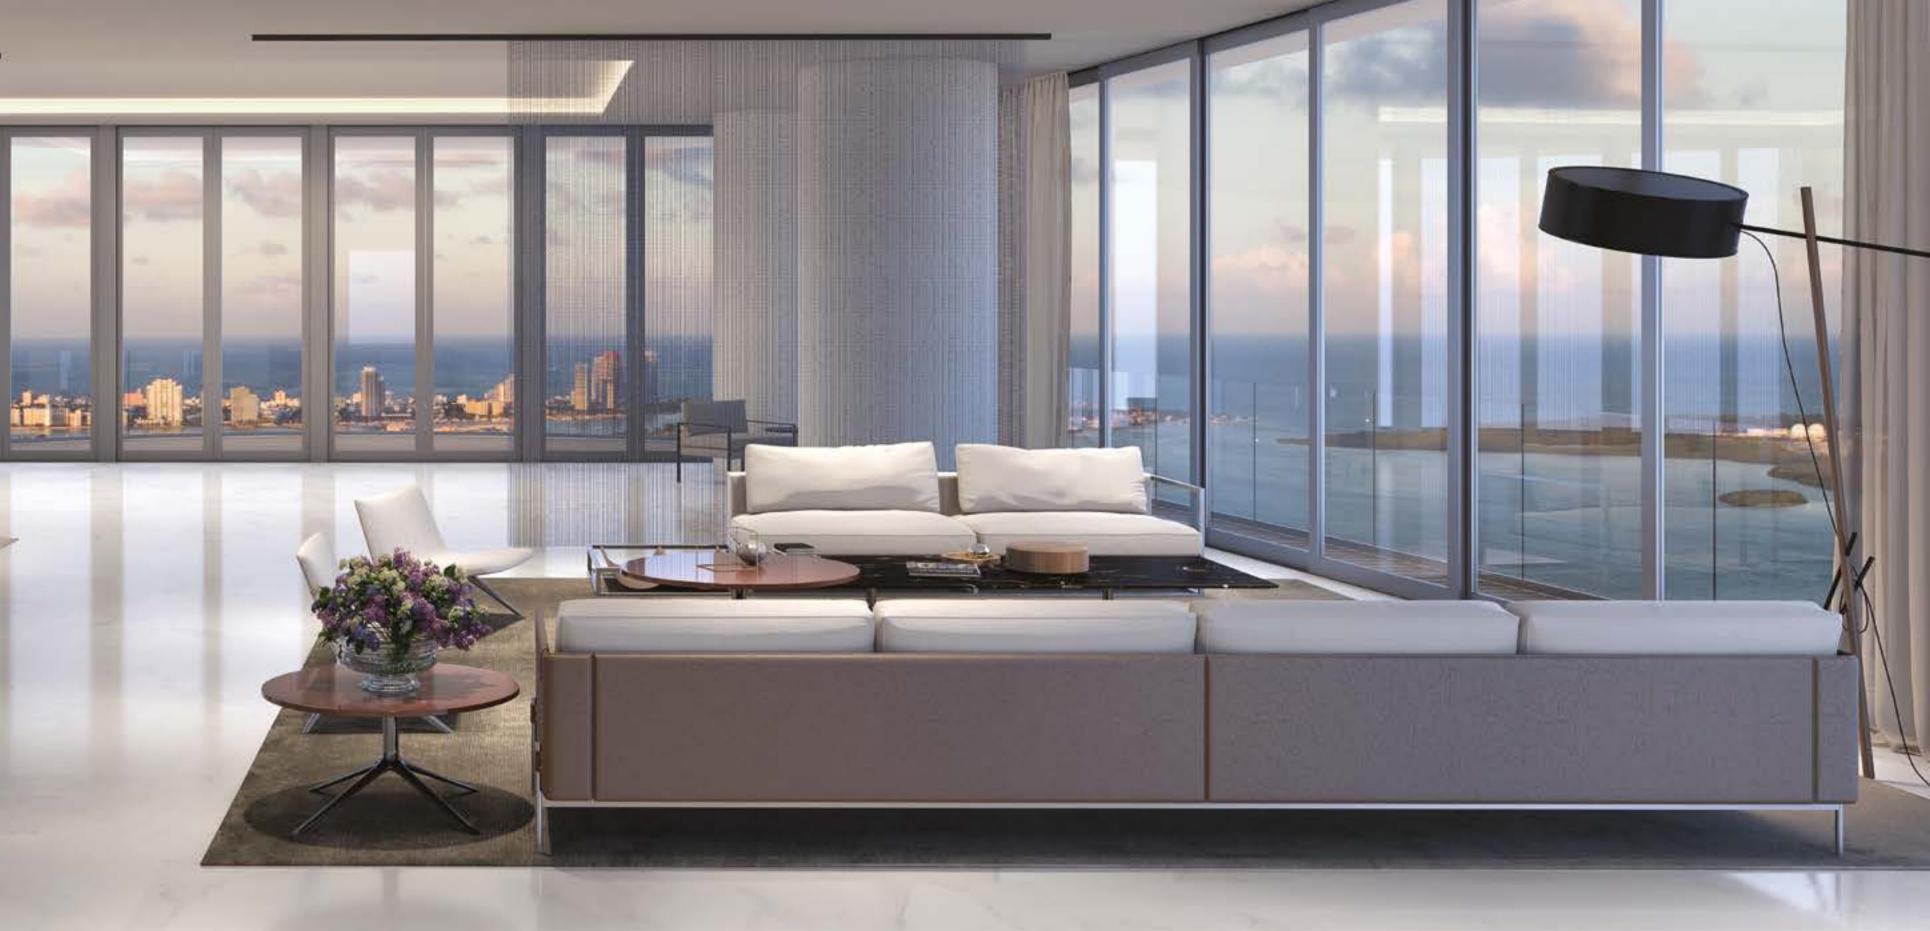

# A SENSE OF PLACE

Relax and unwind in a living room of perfect proportions, a sanctuary for the soul at any time of the day.

Welcome to the kitchen of your dreams, a stylish yet functional space featuring state-of-the-art Gaggenau appliances. A bespoke kitchen with quality, craftsmanship and performance at its core.

#### **RESIDENCE FEATURES**

- Premium white marble flooring throughout living areas, kitchen and bathrooms
- Expansive floor plan layouts to suit your living needs
- Floor-to-ceiling windows and sliding glass doors
- Private glass balconies finished with porcelain flooring
- Luxury kitchens with Bulthaup cabinetry and Gaggenau appliances
- Custom-designed bathrooms with European cabinetry
- Panoramic views of the Biscayne Bay, the Atlantic Ocean and the Miami skyline