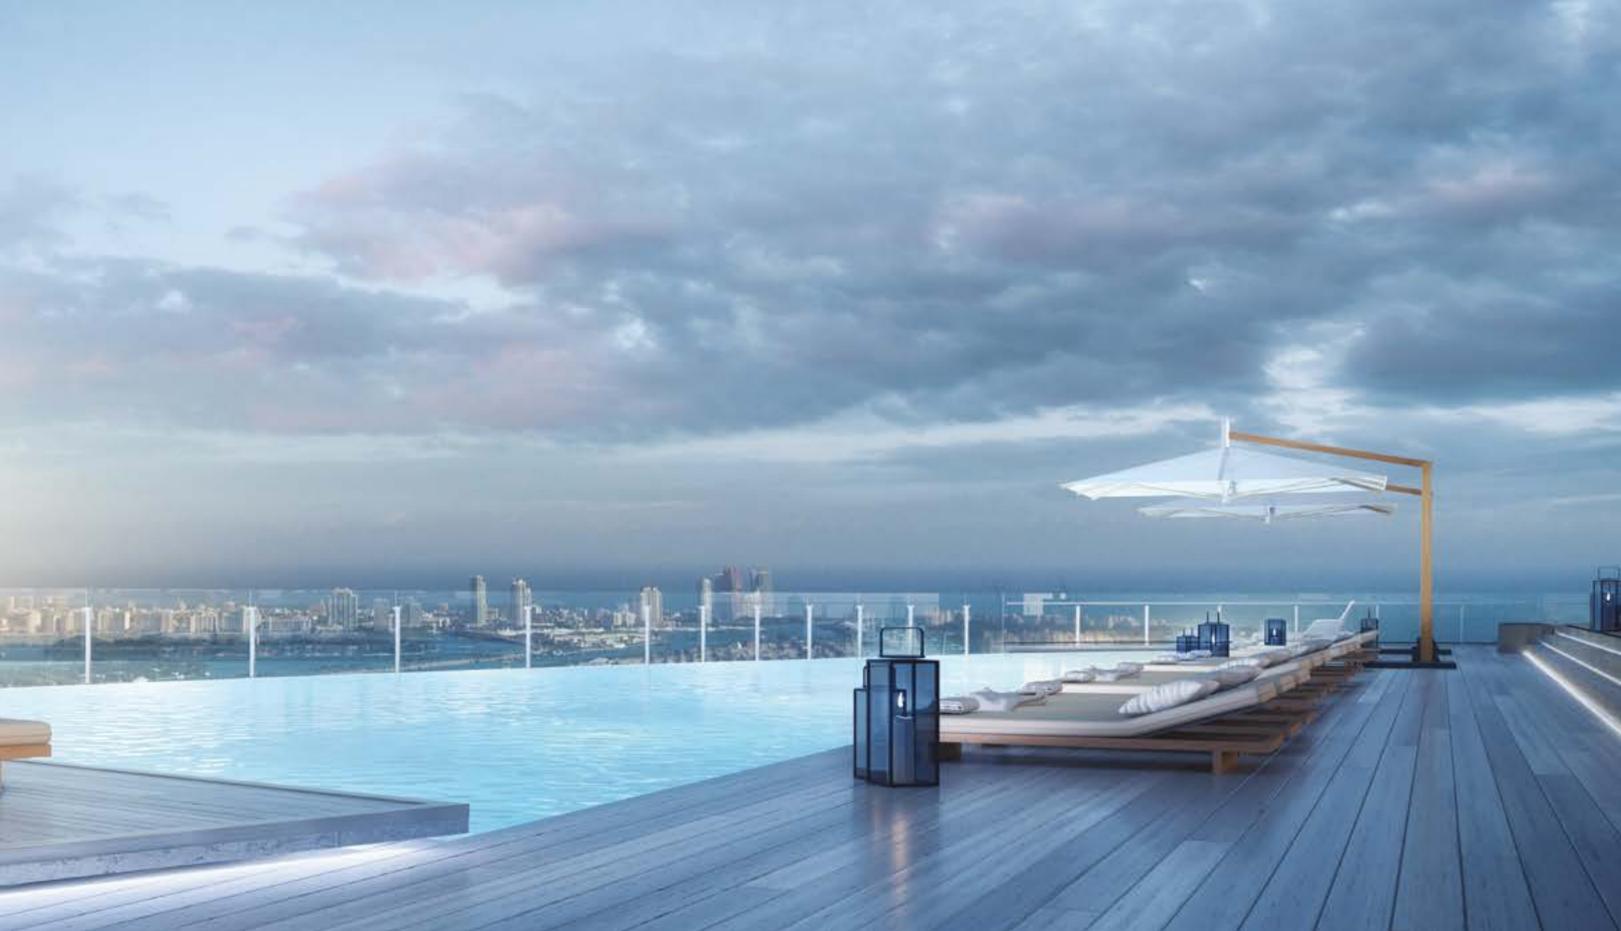

# SKY AMENITIES: PERFECT SPACES DESIGNED TO BE LIVED AND LOVED

ASTON MARTIN

RESIDENCES

300 BISCAYNE BOULEVARD WAY M I A M I

Located across four floors at the top of the majestic building, all residents will enjoy panoramic ocean views when using the 42,275 square feet of carefully considered sky amenities, including a state-of-the-art fitness centre, spa, large pool deck, salons and lounges.

# LEVEL 55

- Infinity Pool
- Pool Deck & Cabanas
- Sky Bar & Lounge
- Pool Concierge
- Grand Salon
- State-of-the-Art Chef's Kitchen
- Private Dining Room
- Catering Kitchen