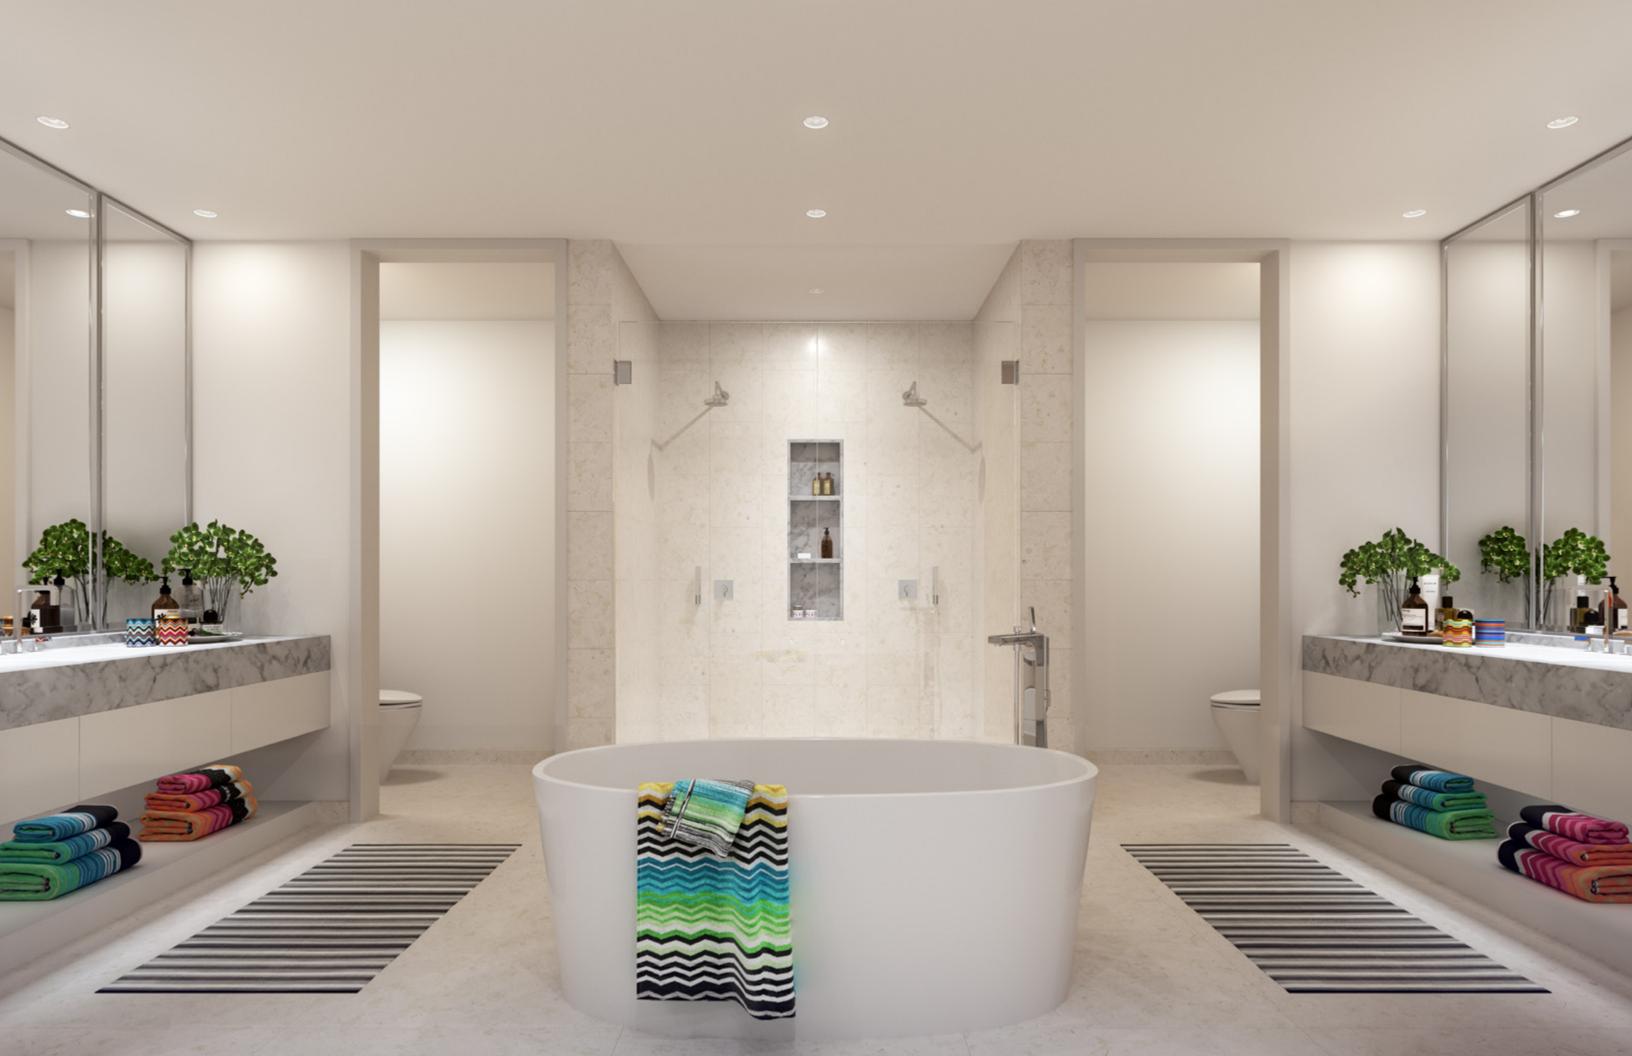

### **MASTER BATHROOM**

**Calacatta Fusion**Master Bathroom Vanity

Dolomite Honed, 6×18"

Master Bathroom Wall

Dolomite Honed, 1×1"

Master Bathroom Floor Tile