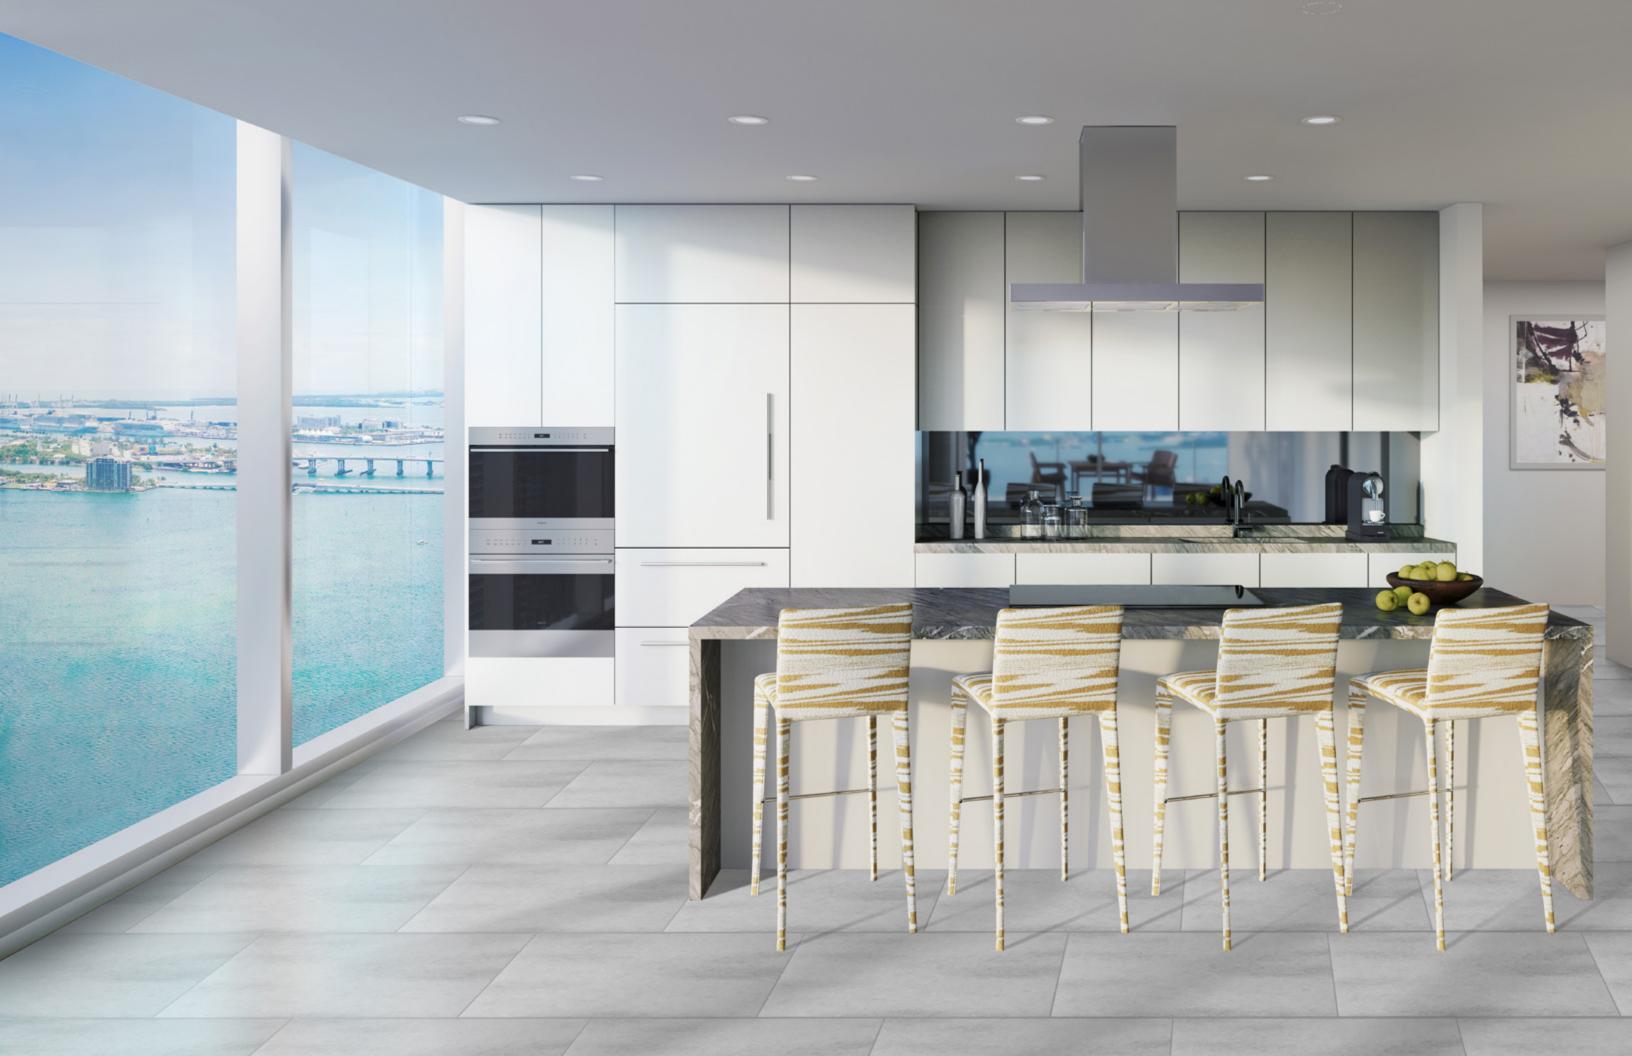

### LIVING SPACES

**Bianco Neve**Living Room 16×32, Bedrooms 12×24

**Italian Porcelain, 16×32"**Balcony