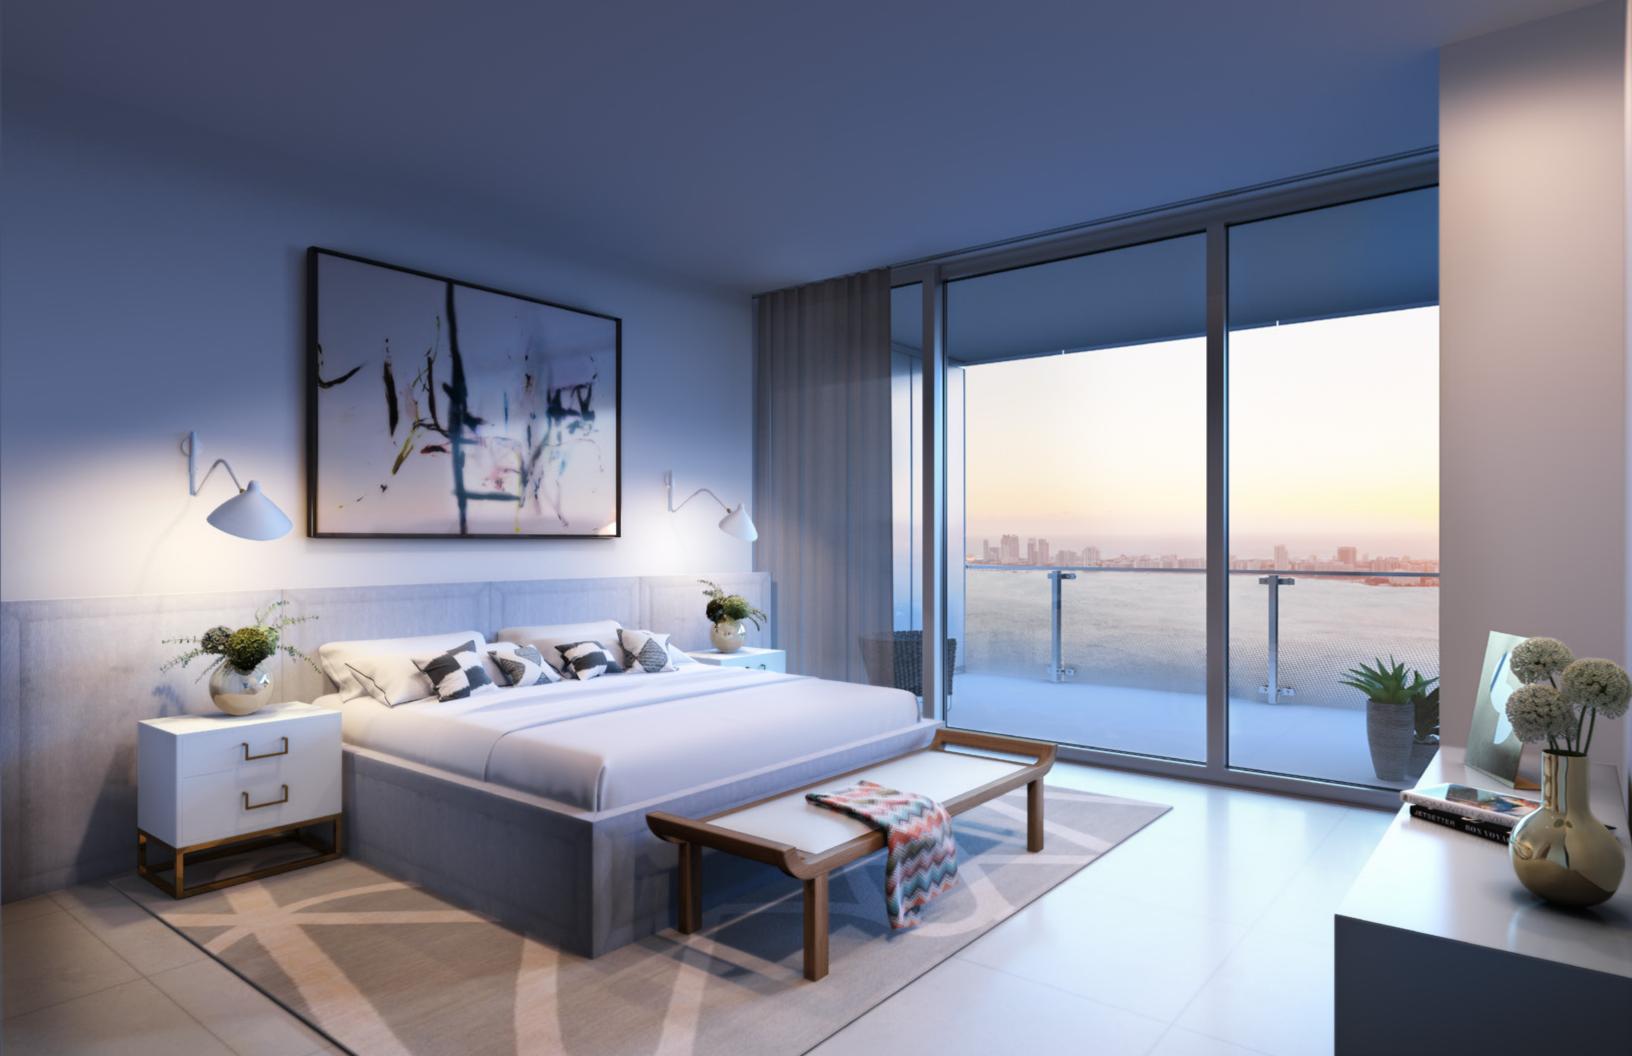

### LIVING SPACES

**Bianco Neve**Living Room 16×32, Bedrooms 12×24

**Italian Porcelain, 16×32"**Balcony