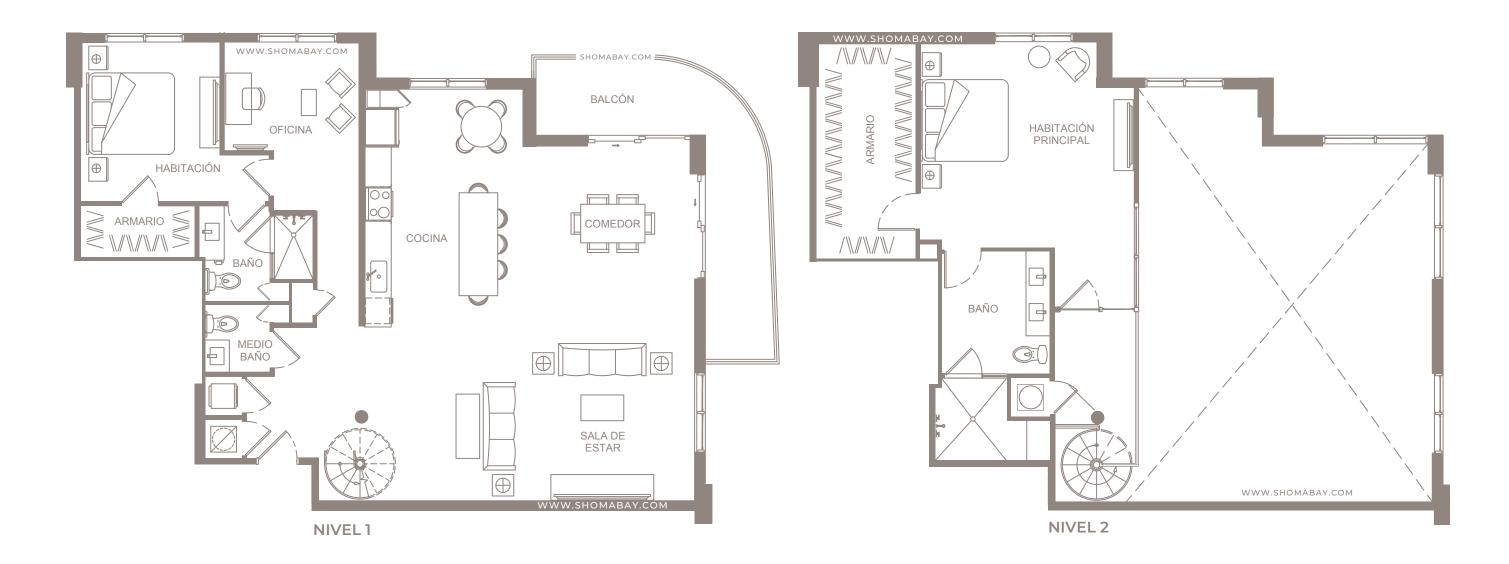

P2

Р7

UNIDAD P3 - PENTHOUSE (3HAB / 3.5BAÑOS / 2 OFICINAS)

INTERIOR: 2,592 SQ.FT (240.8 m²) EXTERIOR: 160 SQ.FT (14.8 m²)

UNIDAD P4 - PENTHOUSE (2HAB / ESTUDIO / 2.5BAÑOS)

INTERIOR: 2,151 SQ.FT (199.8 m2) EXTERIOR: 321 SQ.FT (29.8 m2)