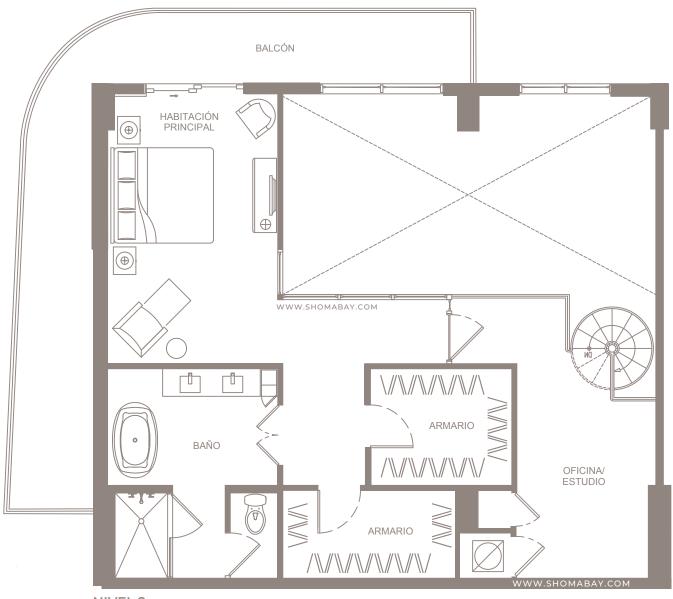

UNIDAD P1 - PENTHOUSE (2HAB / OFICINA / 2.5BAÑOS)

INTERIOR: 1,979 SQ.FT (183.9 m<sup>2</sup>) EXTERIOR: 535 SQ.FT (49.7m<sup>2</sup>)

INTERIOR: 2,063 SQ.FT (191.6 m<sup>2</sup>) EXTERIOR: 106 SQ.FT (9.8 m<sup>2</sup>)