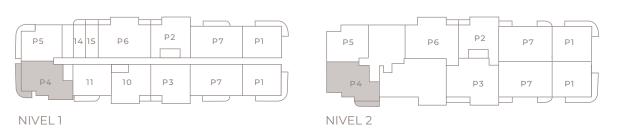

P2

Р7

UNIDAD P3 - PENTHOUSE (3HAB / 3.5BAÑOS / 2 OFICINAS)

INTERIOR: 2,592 SQ.FT (240.8 m²) EXTERIOR: 160 SQ.FT (14.8 m²)

UNIDAD P4 - PENTHOUSE (2HAB / ESTUDIO / 2.5BAÑOS)

INTERIOR: 2,151 SQ.FT (199.8 m2) EXTERIOR: 321 SQ.FT (29.8 m2)