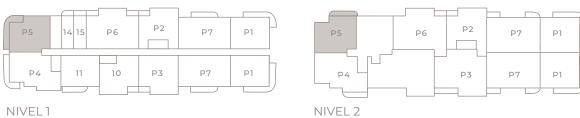

NIVEL 2

UNIDAD P5 - PENTHOUSE (3HAB / 3.5BAÑOS)

INTERIOR: 2,144 SQ.FT (199.2 m<sup>2</sup>) EXTERIOR: 374 SQ.FT (34.7 m<sup>2</sup>)

NIVEL 1

N

UNIDAD P6 - PENTHOUSE (3HAB / 3.5BAÑOS)

INTERIOR: 2,964 SQ.FT (275.4 m<sup>2</sup>) EXTERIOR: 172 SQ.FT (15.9 m<sup>2</sup>)