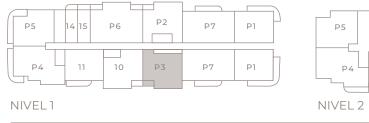

P2

Р7

UNIDAD P3 - PENTHOUSE (3HAB / 3.5BAÑOS / 2 OFICINAS)

INTERIOR: 2,592 SQ.FT (240.8 m²) EXTERIOR: 160 SQ.FT (14.8 m²)

UNIDAD P4 - PENTHOUSE (2HAB / ESTUDIO / 2.5BAÑOS)

INTERIOR: 2,151 SQ.FT (199.8 m2) EXTERIOR: 321 SQ.FT (29.8 m2)