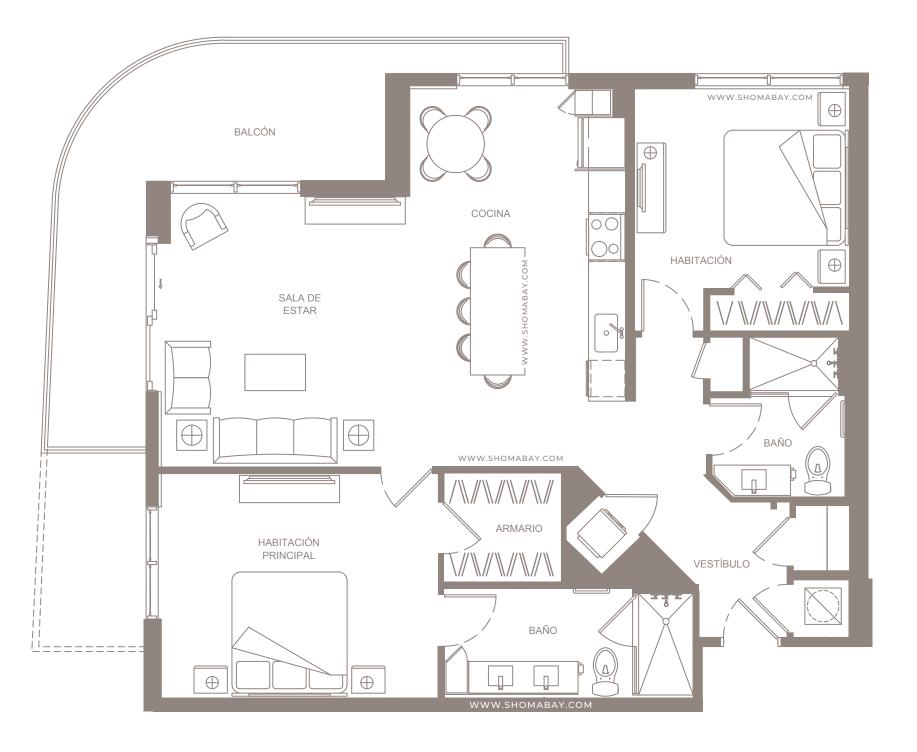

UNIDAD B1 (2HAB/2BAÑOS)

INTERIOR: 1,085 SQ.FT (100.8 m<sup>2</sup>) EXTERIOR: 115 SQ.FT (10.7 m<sup>2</sup>)

UNIDAD B2 (2HAB / 2BAÑOS)

INTERIOR: 1,183 SQ.FT (109.9 m<sup>2</sup>) EXTERIOR: 54 SQ.FT (5 m<sup>2</sup>)