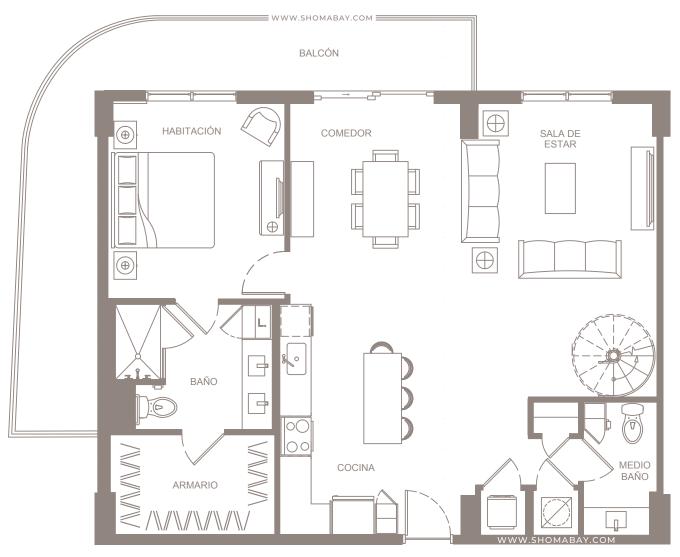

INTERIOR: 1203 SQ.FT (112.3 m<sup>2</sup>) EXTERIOR: 109 SQ.FT (10.1 m<sup>2</sup>)

UNIDAD B4 (2HAB / 2BAÑOS)

INTERIOR: 1,214 SQ.FT (112.8 m<sup>2</sup>) EXTERIOR: 54 SQ.FT (5 m<sup>2</sup>)

UNIDAD B5 (2HAB / 2BAÑOS)