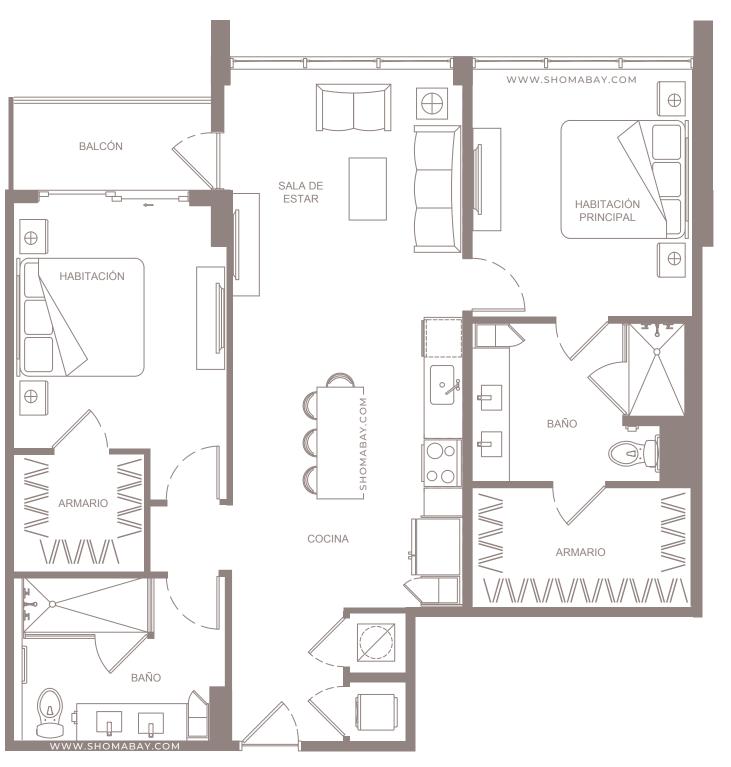

UNIDAD B1 (2HAB/2BAÑOS)

INTERIOR: 1,085 SQ.FT (100.8 m<sup>2</sup>) EXTERIOR: 115 SQ.FT (10.7 m<sup>2</sup>)

UNIDAD B2 (2HAB / 2BAÑOS)

INTERIOR: 1,183 SQ.FT (109.9 m<sup>2</sup>) EXTERIOR: 54 SQ.FT (5 m<sup>2</sup>)