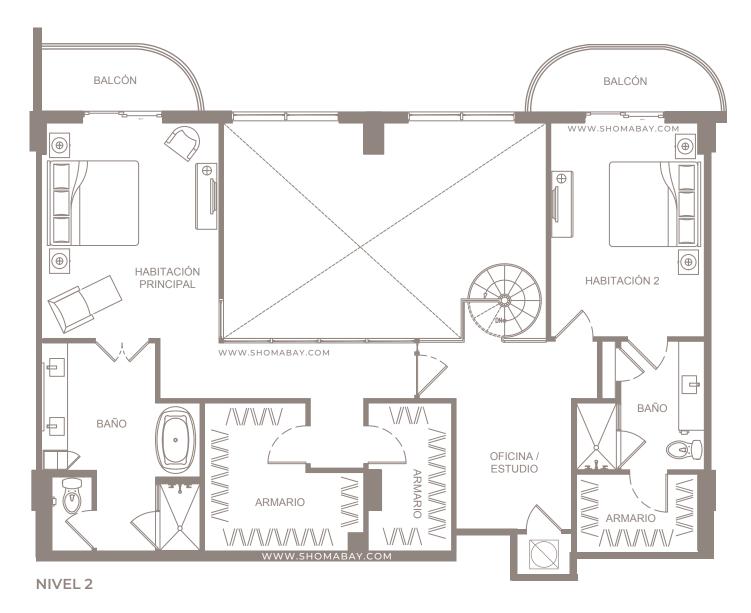

UNIDAD P1 - PENTHOUSE (2HAB / OFICINA / 2.5BAÑOS)

INTERIOR: 1,979 SQ.FT (183.9 m<sup>2</sup>) EXTERIOR: 535 SQ.FT (49.7m<sup>2</sup>)

INTERIOR: 2,063 SQ.FT (191.6 m<sup>2</sup>) EXTERIOR: 106 SQ.FT (9.8 m<sup>2</sup>)

P2

Р7

UNIDAD P3 - PENTHOUSE (3HAB / 3.5BAÑOS / 2 OFICINAS)

INTERIOR: 2,592 SQ.FT (240.8 m²) EXTERIOR: 160 SQ.FT (14.8 m²)

UNIDAD P4 - PENTHOUSE (2HAB / ESTUDIO / 2.5BAÑOS)

INTERIOR: 2,151 SQ.FT (199.8 m2) EXTERIOR: 321 SQ.FT (29.8 m2)

NIVEL 2

UNIDAD P5 - PENTHOUSE (3HAB / 3.5BAÑOS)

INTERIOR: 2,144 SQ.FT (199.2 m<sup>2</sup>) EXTERIOR: 374 SQ.FT (34.7 m<sup>2</sup>)

NIVEL 1

N

UNIDAD P6 - PENTHOUSE (3HAB / 3.5BAÑOS)

INTERIOR: 2,964 SQ.FT (275.4 m<sup>2</sup>) EXTERIOR: 172 SQ.FT (15.9 m<sup>2</sup>)

NIVEL 1

UNIDAD P7 - PENTHOUSE (3HAB / ESTUDIO / OFICINA / 4BAÑOS)

INTERIOR: 2,760 SQ.FT (256.4 m<sup>2</sup>) EXTERIOR: 302 SQ.FT (28 m<sup>2</sup>)