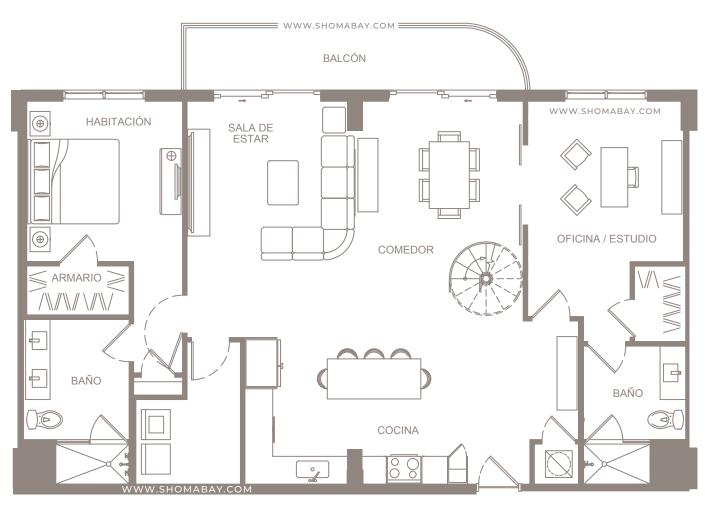

UNIDAD P1 - PENTHOUSE (2HAB / OFICINA / 2.5BAÑOS)

INTERIOR: 1,979 SQ.FT (183.9 m<sup>2</sup>) EXTERIOR: 535 SQ.FT (49.7m<sup>2</sup>)

INTERIOR: 2,063 SQ.FT (191.6 m<sup>2</sup>) EXTERIOR: 106 SQ.FT (9.8 m<sup>2</sup>)

P2

Р7

UNIDAD P3 - PENTHOUSE (3HAB / 3.5BAÑOS / 2 OFICINAS)

INTERIOR: 2,592 SQ.FT (240.8 m²) EXTERIOR: 160 SQ.FT (14.8 m²)

UNIDAD P4 - PENTHOUSE (2HAB / ESTUDIO / 2.5BAÑOS)

INTERIOR: 2,151 SQ.FT (199.8 m2) EXTERIOR: 321 SQ.FT (29.8 m2)