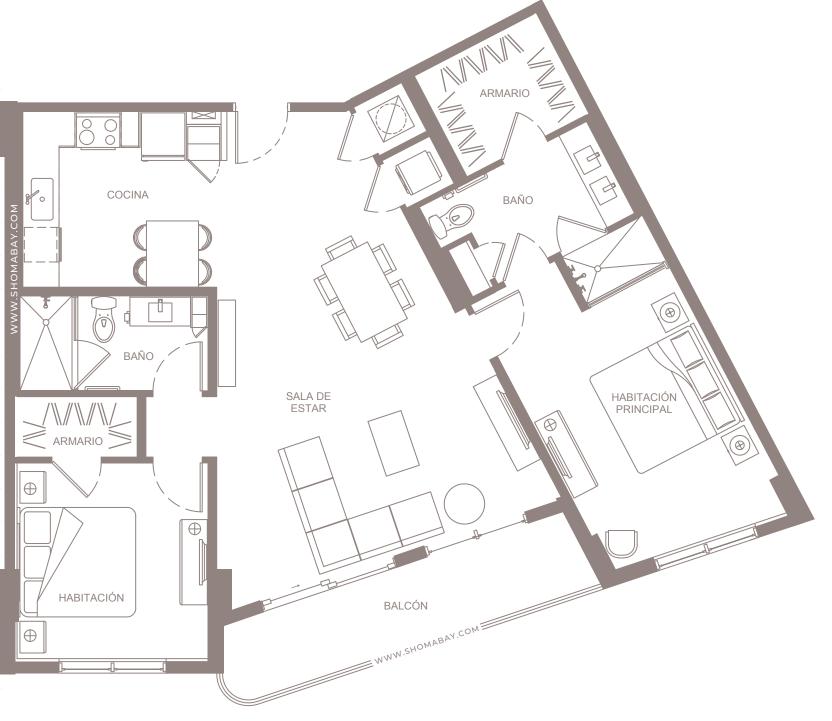

UNIDAD B1 (2HAB/2BAÑOS)

INTERIOR: 1,085 SQ.FT (100.8 m<sup>2</sup>) EXTERIOR: 115 SQ.FT (10.7 m<sup>2</sup>)

UNIDAD B2 (2HAB / 2BAÑOS)

INTERIOR: 1,183 SQ.FT (109.9 m<sup>2</sup>) EXTERIOR: 54 SQ.FT (5 m<sup>2</sup>)