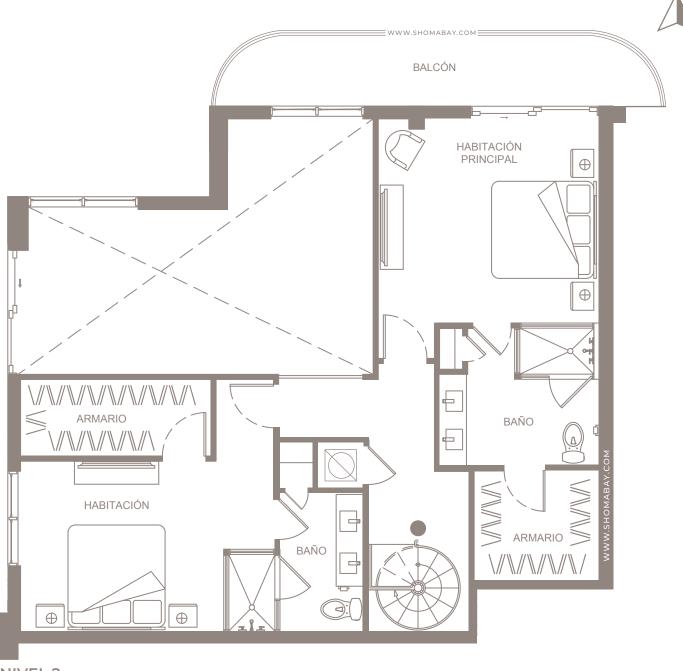

NIVEL 2

UNIDAD P5 - PENTHOUSE (3HAB / 3.5BAÑOS)

INTERIOR: 2,144 SQ.FT (199.2 m<sup>2</sup>) EXTERIOR: 374 SQ.FT (34.7 m<sup>2</sup>)

NIVEL 1

N

UNIDAD P6 - PENTHOUSE (3HAB / 3.5BAÑOS)

INTERIOR: 2,964 SQ.FT (275.4 m<sup>2</sup>) EXTERIOR: 172 SQ.FT (15.9 m<sup>2</sup>)