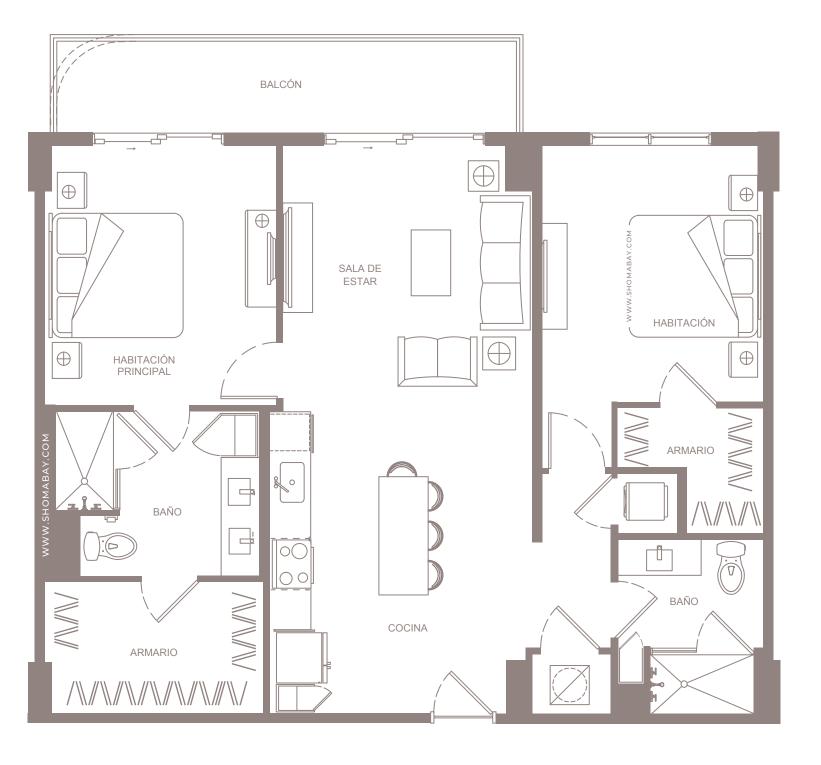

UNIDAD B1 (2HAB/2BAÑOS)

INTERIOR: 1,085 SQ.FT (100.8 m<sup>2</sup>) EXTERIOR: 115 SQ.FT (10.7 m<sup>2</sup>)

UNIDAD B2 (2HAB / 2BAÑOS)

INTERIOR: 1,183 SQ.FT (109.9 m<sup>2</sup>) EXTERIOR: 54 SQ.FT (5 m<sup>2</sup>)