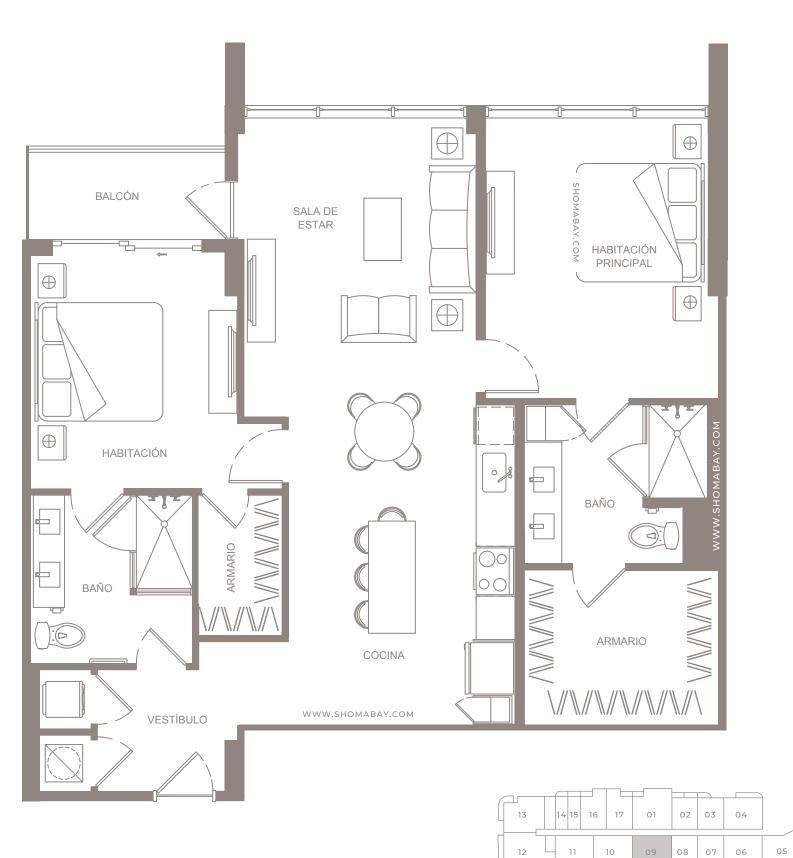

UNIDAD B1 (2HAB/2BAÑOS)

INTERIOR: 1,085 SQ.FT (100.8 m<sup>2</sup>) EXTERIOR: 115 SQ.FT (10.7 m<sup>2</sup>)

UNIDAD B2 (2HAB / 2BAÑOS)

INTERIOR: 1,183 SQ.FT (109.9 m<sup>2</sup>) EXTERIOR: 54 SQ.FT (5 m<sup>2</sup>)