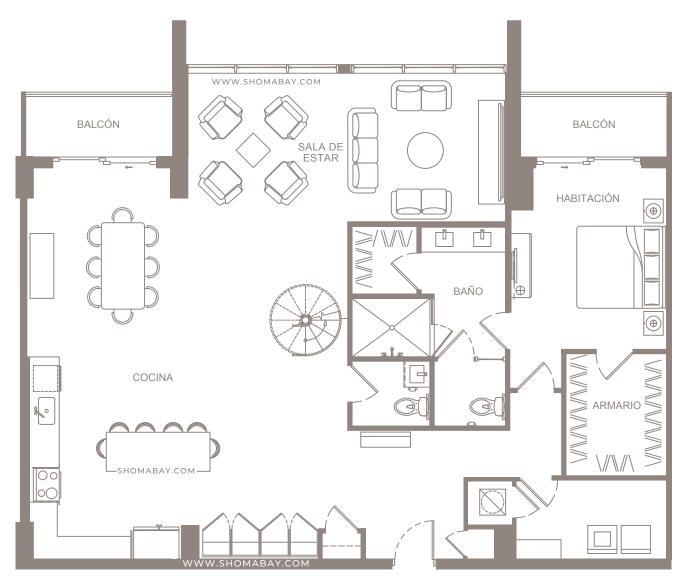

NIVEL 2

UNIDAD P5 - PENTHOUSE (3HAB / 3.5BAÑOS)

INTERIOR: 2,144 SQ.FT (199.2 m<sup>2</sup>) EXTERIOR: 374 SQ.FT (34.7 m<sup>2</sup>)

NIVEL 1

N

UNIDAD P6 - PENTHOUSE (3HAB / 3.5BAÑOS)

INTERIOR: 2,964 SQ.FT (275.4 m<sup>2</sup>) EXTERIOR: 172 SQ.FT (15.9 m<sup>2</sup>)