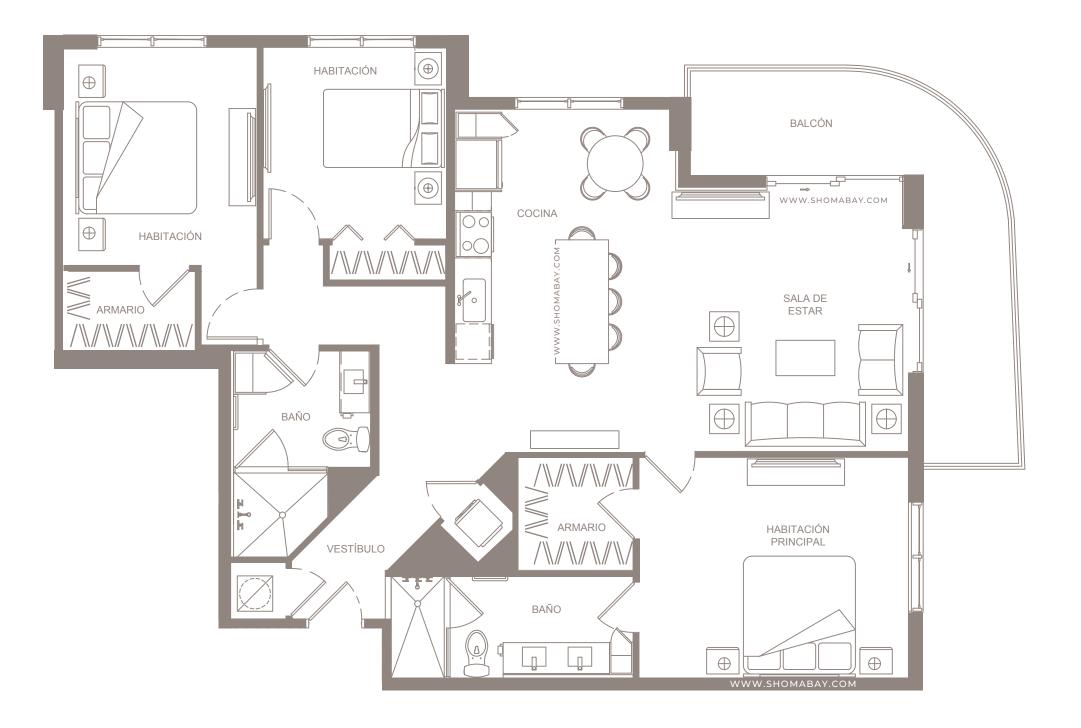

INTERIOR: 1203 SQ.FT (112.3 m<sup>2</sup>) EXTERIOR: 109 SQ.FT (10.1 m<sup>2</sup>)

UNIDAD B4 (2HAB / 2BAÑOS)

INTERIOR: 1,214 SQ.FT (112.8 m<sup>2</sup>) EXTERIOR: 54 SQ.FT (5 m<sup>2</sup>)

UNIDAD B5 (2HAB / 2BAÑOS)