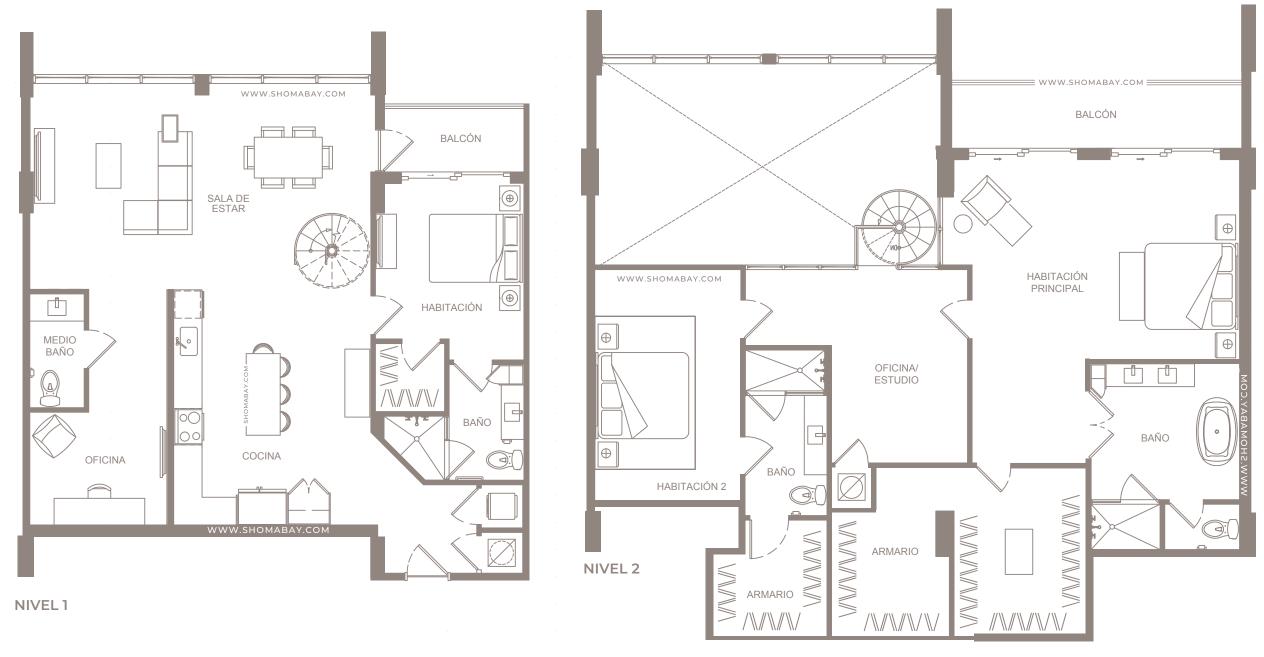

P2

Р7

UNIDAD P3 - PENTHOUSE (3HAB / 3.5BAÑOS / 2 OFICINAS)

INTERIOR: 2,592 SQ.FT (240.8 m²) EXTERIOR: 160 SQ.FT (14.8 m²)

UNIDAD P4 - PENTHOUSE (2HAB / ESTUDIO / 2.5BAÑOS)

INTERIOR: 2,151 SQ.FT (199.8 m2) EXTERIOR: 321 SQ.FT (29.8 m2)