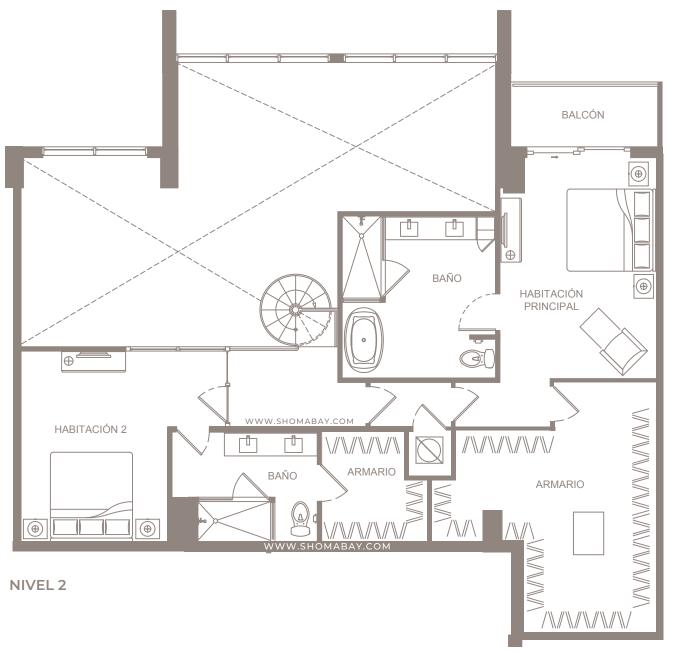

NIVEL 2

UNIDAD P5 - PENTHOUSE (3HAB / 3.5BAÑOS)

INTERIOR: 2,144 SQ.FT (199.2 m<sup>2</sup>) EXTERIOR: 374 SQ.FT (34.7 m<sup>2</sup>)

NIVEL 1

N

UNIDAD P6 - PENTHOUSE (3HAB / 3.5BAÑOS)

INTERIOR: 2,964 SQ.FT (275.4 m<sup>2</sup>) EXTERIOR: 172 SQ.FT (15.9 m<sup>2</sup>)