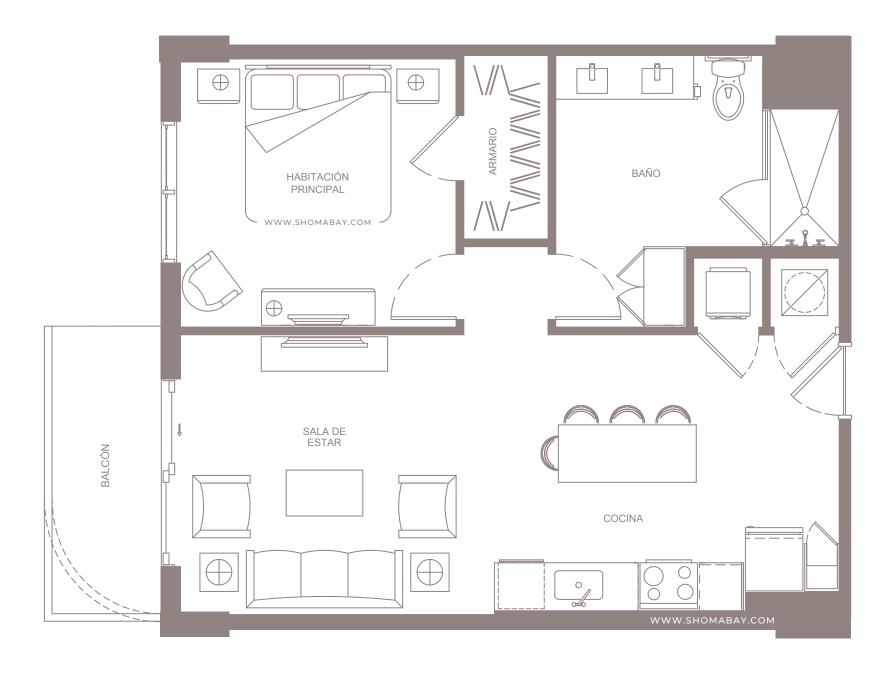

## UNIDAD A1 (1HAB/1BAÑO)

INTERIOR: 750 SQ.FT (69.7 m<sup>2</sup>) EXTERIOR: 60 SQ.FT (5.6 m<sup>2</sup>)

UNIDAD A2 (1HAB / ESTUDIO / 1BAÑO)

INTERIOR: 881 SQ.FT (81.8 m<sup>2</sup>) EXTERIOR: 57 SQ.FT (5.3 m<sup>2</sup>)