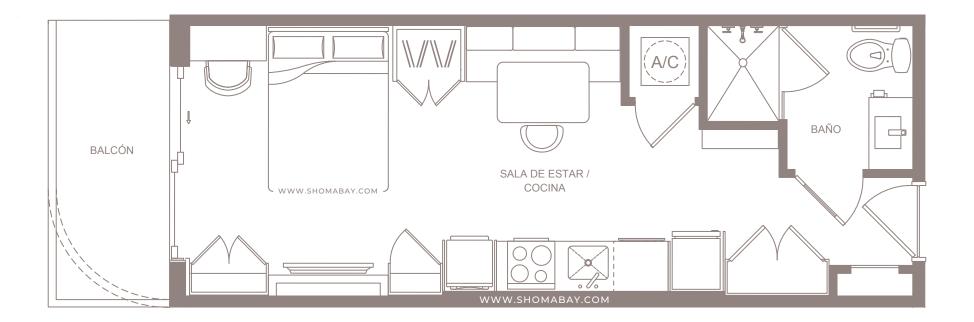

## **ESTUDIO**

INTERIOR: 376 SQ.FT (34.9 m<sup>2</sup>) EXTERIOR: 56 SQ.FT (5.2 m<sup>2</sup>)