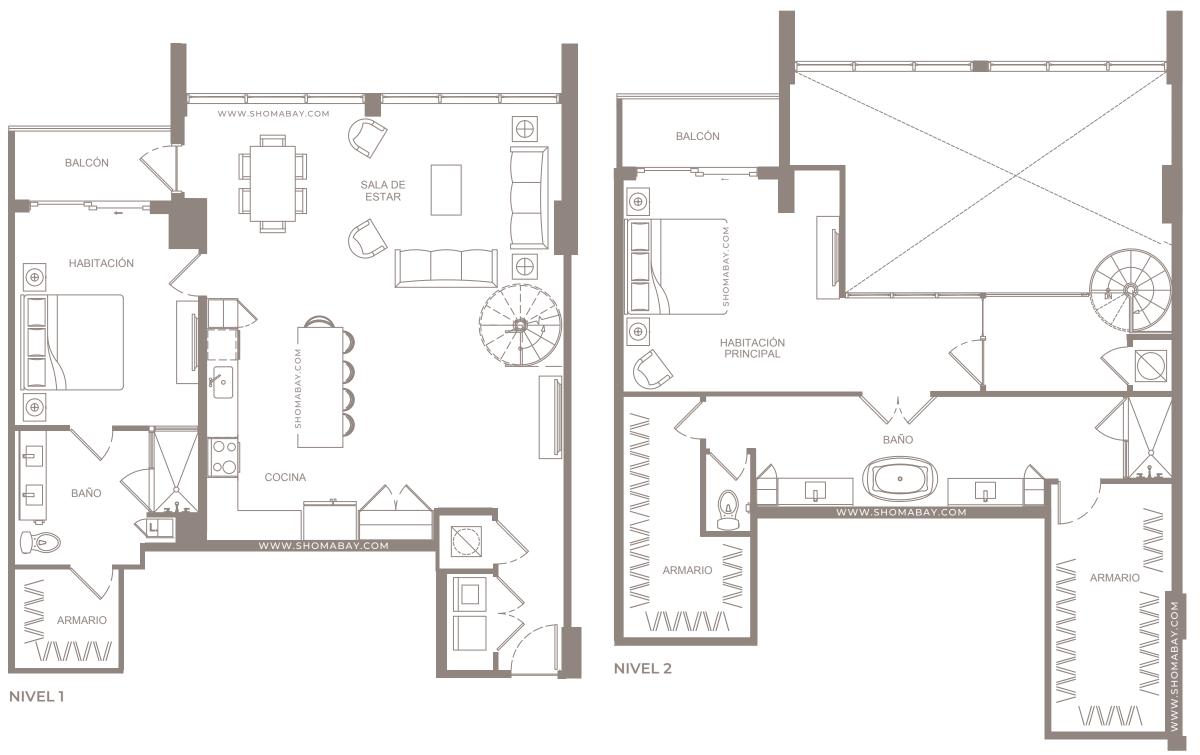

UNIDAD P1 - PENTHOUSE (2HAB / OFICINA / 2.5BAÑOS)

INTERIOR: 1,979 SQ.FT (183.9 m<sup>2</sup>) EXTERIOR: 535 SQ.FT (49.7m<sup>2</sup>)

INTERIOR: 2,063 SQ.FT (191.6 m<sup>2</sup>) EXTERIOR: 106 SQ.FT (9.8 m<sup>2</sup>)