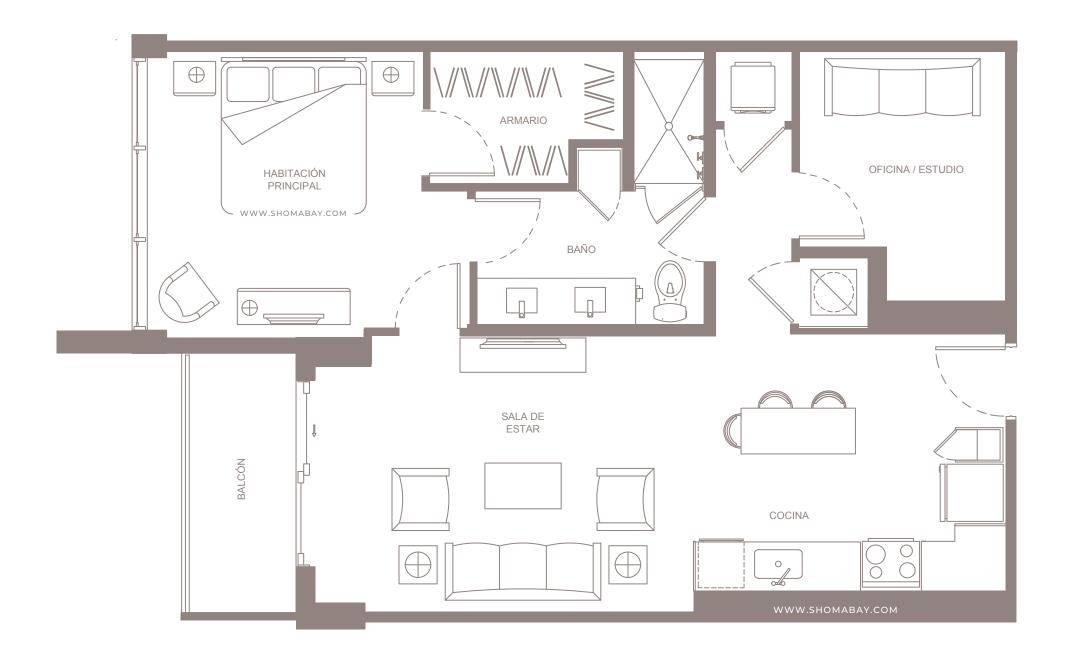

UNIDAD P1 - PENTHOUSE (2HAB / OFICINA / 2.5BAÑOS)

INTERIOR: 1,979 SQ.FT (183.9 m<sup>2</sup>) EXTERIOR: 535 SQ.FT (49.7m<sup>2</sup>)

INTERIOR: 2,063 SQ.FT (191.6 m<sup>2</sup>) EXTERIOR: 106 SQ.FT (9.8 m<sup>2</sup>)