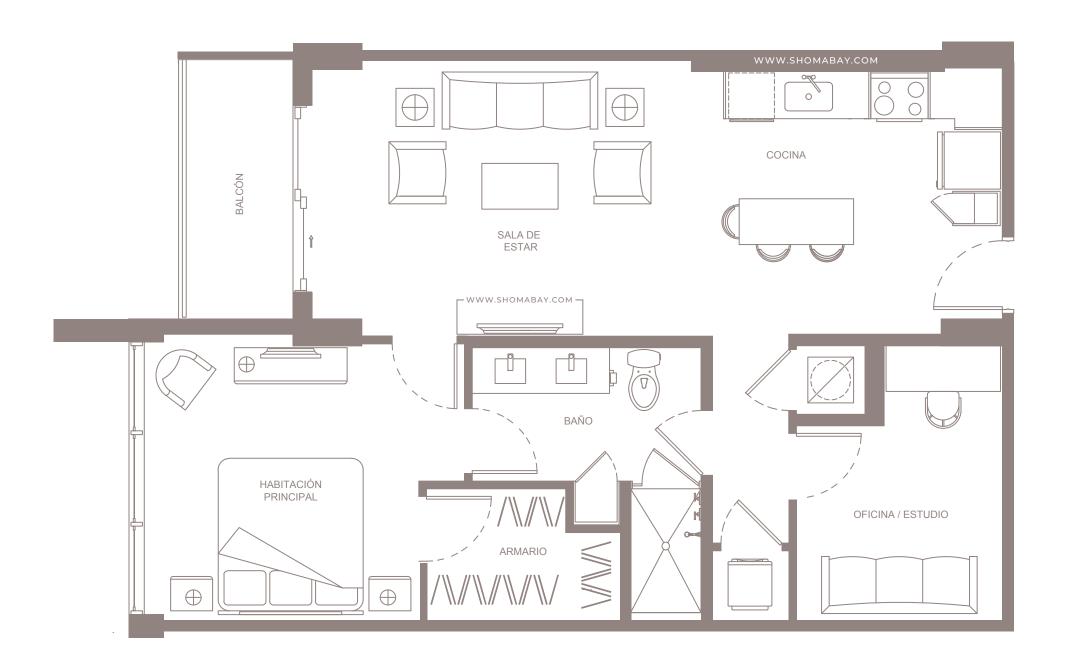

UNIDAD A2.1 (1HAB / ESTUDIO / 1BAÑO)

INTERIOR: 871 SQ.FT (80.9 m<sup>2</sup>) EXTERIOR: 57 SQ.FT (5.3 m<sup>2</sup>)

UNIDAD A3 (1HAB/1.5BAÑOS)

INTERIOR: 1,187 SQ.FT (110.3 m<sup>2</sup>) EXTERIOR: 53 SQ.FT (4.9 m<sup>2</sup>)