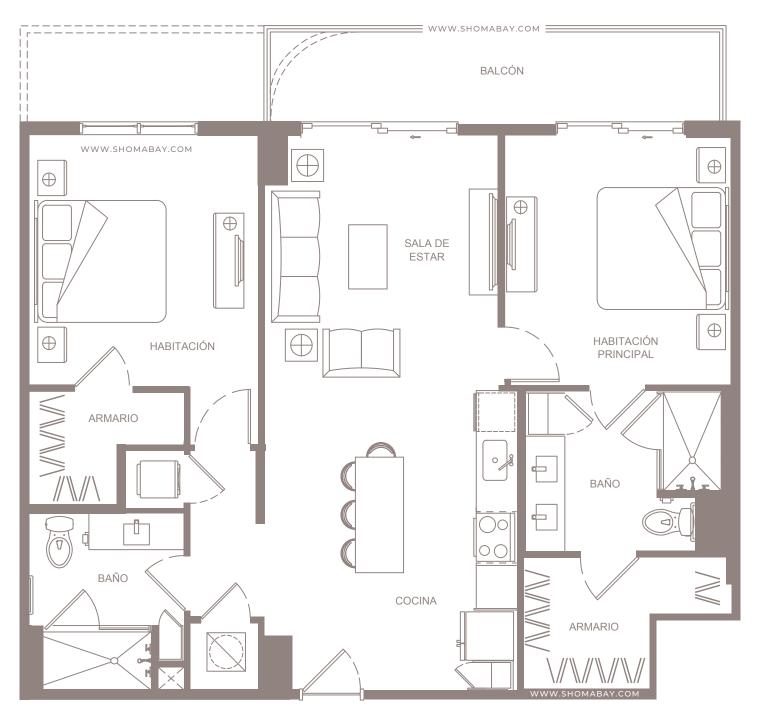

UNIDAD B1 (2HAB/2BAÑOS)

INTERIOR: 1,085 SQ.FT (100.8 m<sup>2</sup>) EXTERIOR: 115 SQ.FT (10.7 m<sup>2</sup>)

UNIDAD B2 (2HAB / 2BAÑOS)

INTERIOR: 1,183 SQ.FT (109.9 m<sup>2</sup>) EXTERIOR: 54 SQ.FT (5 m<sup>2</sup>)