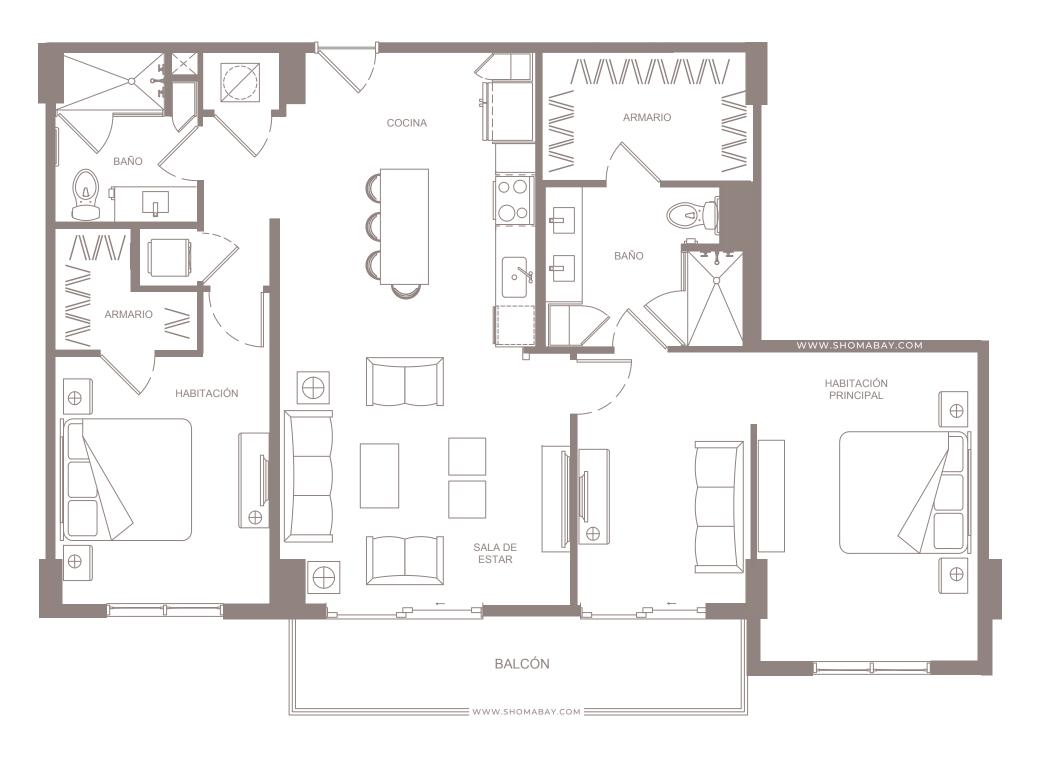

UNIDAD B1 (2HAB/2BAÑOS)

INTERIOR: 1,085 SQ.FT (100.8 m<sup>2</sup>) EXTERIOR: 115 SQ.FT (10.7 m<sup>2</sup>)

UNIDAD B2 (2HAB / 2BAÑOS)

INTERIOR: 1,183 SQ.FT (109.9 m<sup>2</sup>) EXTERIOR: 54 SQ.FT (5 m<sup>2</sup>)