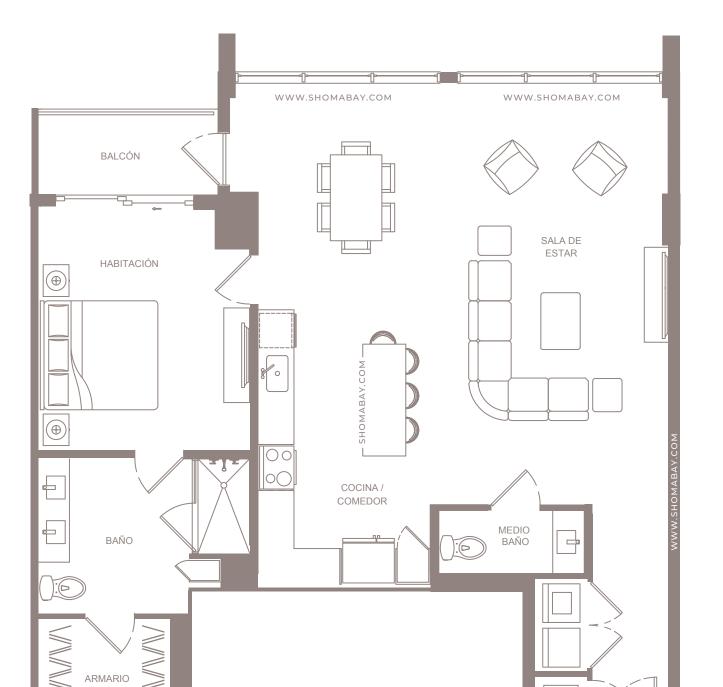

UNIDAD B1 (2HAB/2BAÑOS)

INTERIOR: 1,085 SQ.FT (100.8 m<sup>2</sup>) EXTERIOR: 115 SQ.FT (10.7 m<sup>2</sup>)

UNIDAD B2 (2HAB / 2BAÑOS)

INTERIOR: 1,183 SQ.FT (109.9 m<sup>2</sup>) EXTERIOR: 54 SQ.FT (5 m<sup>2</sup>)

UNIDAD B1A (2HAB/2BAÑOS)

INTERIOR: 1,093 SQ.FT (101.5 m²) EXTERIOR: 123 SQ.FT (11.4 m²)

UNIDAD B1A.2 (2HAB / 2BAÑOS)

INTERIOR: 1304 SQ.FT (121.1 m<sup>2</sup>) EXTERIOR: 123 SQ.FT (11.4 m<sup>2</sup>)

UNIDAD B3 (2HAB/2BAÑOS)

INTERIOR: 1203 SQ.FT (112.3 m<sup>2</sup>) EXTERIOR: 109 SQ.FT (10.1 m<sup>2</sup>)

UNIDAD B4 (2HAB / 2BAÑOS)

INTERIOR: 1,214 SQ.FT (112.8 m<sup>2</sup>) EXTERIOR: 54 SQ.FT (5 m<sup>2</sup>)

UNIDAD B5 (2HAB / 2BAÑOS)