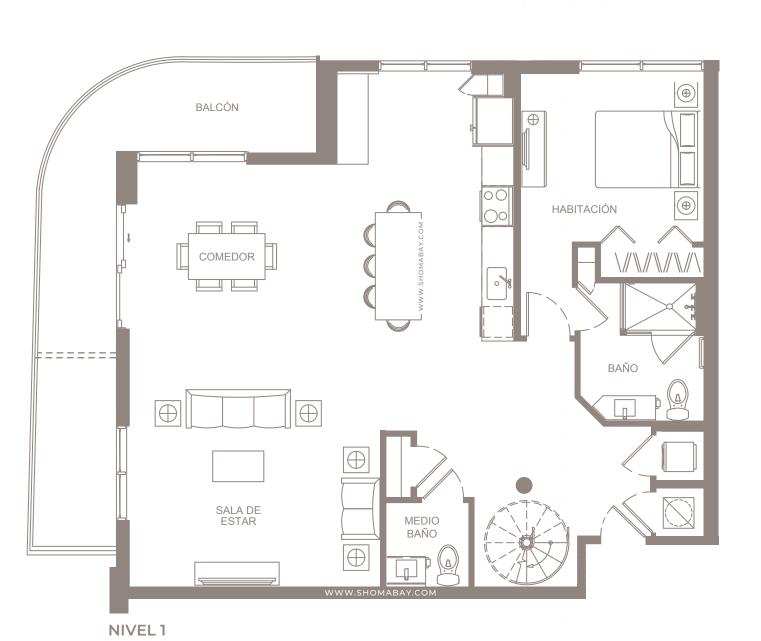

NIVEL 2

UNIDAD P5 - PENTHOUSE (3HAB / 3.5BAÑOS)

INTERIOR: 2,144 SQ.FT (199.2 m<sup>2</sup>) EXTERIOR: 374 SQ.FT (34.7 m<sup>2</sup>)

NIVEL 1

N

UNIDAD P6 - PENTHOUSE (3HAB / 3.5BAÑOS)

INTERIOR: 2,964 SQ.FT (275.4 m<sup>2</sup>) EXTERIOR: 172 SQ.FT (15.9 m<sup>2</sup>)