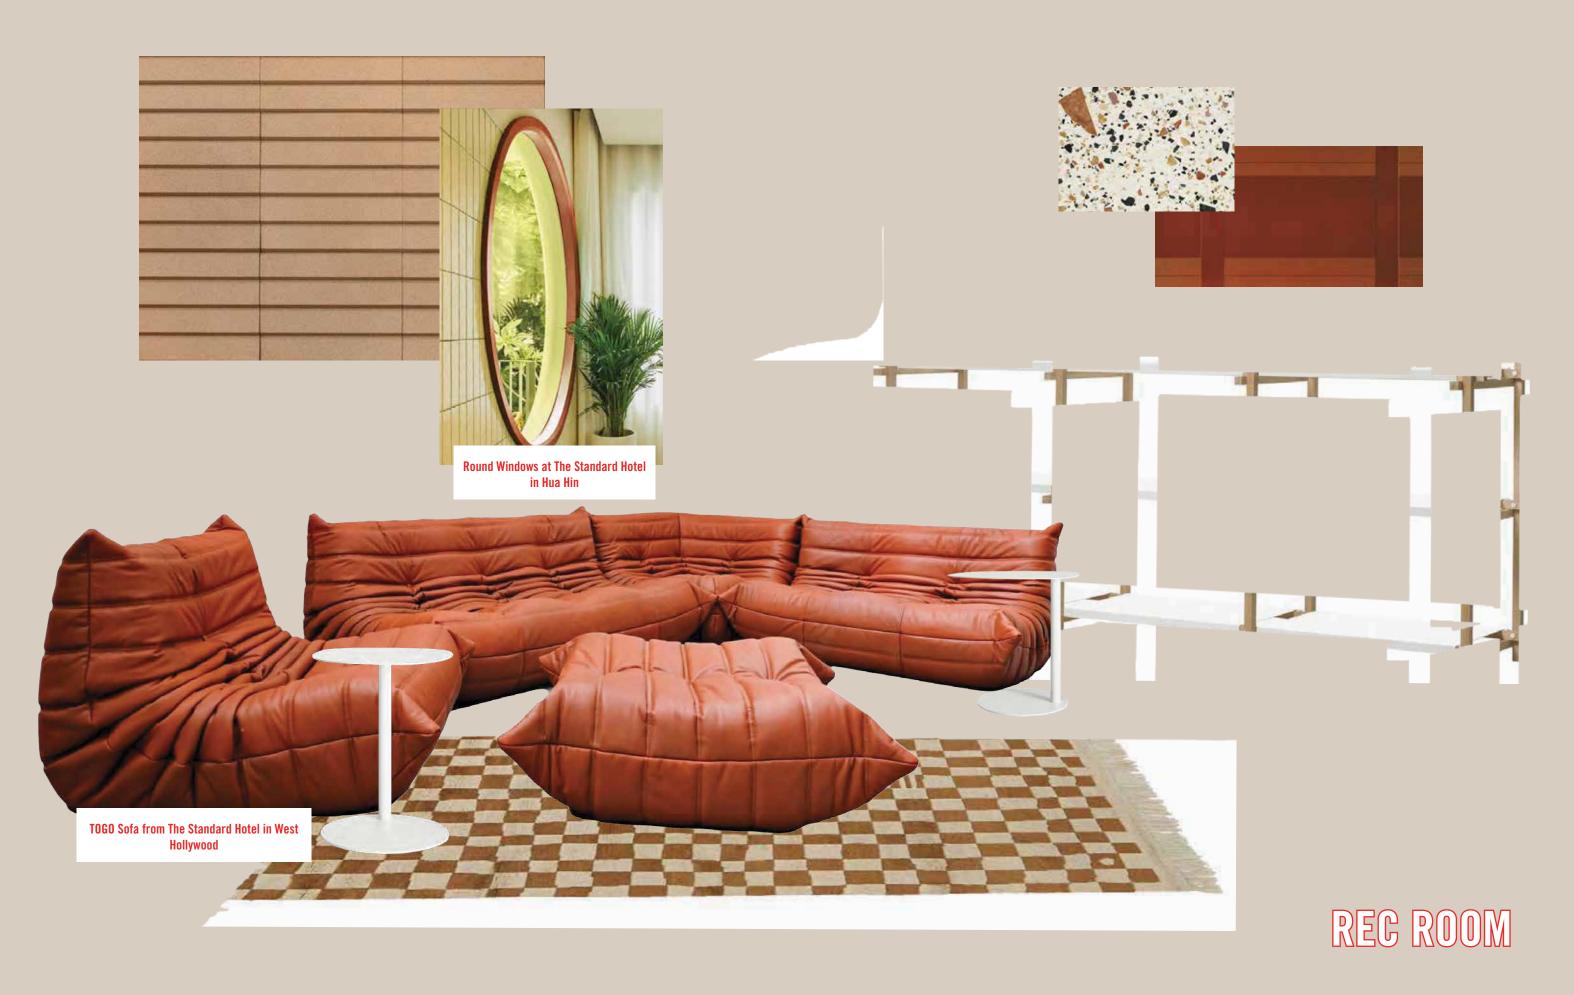

## THE SOCIAL FLOOR

REC ROOM
THE STANDARD SOCIAL CLUB
PRIVATE SCREENING ROOM
KARAOKE BAR

LEVEL 03 - REG ROOM

Stated dimensions are measured to the exterior boundaries of the exterior boundaries of the exterior walls and the centerline of interior demissing walls and the centerline of interior at forth in the Declaration (which generally only includes the interior airspace between the perimeter walls and excludes interior structural components). For your reference, the area of the Unit, determined in accordance with those defined unit boundaries, is set forth in the Declaration included as an Exhibit to the Prospectus. Note that measurements of rooms set forth on this floor plan are generally taken at the greatest points of each given room (as if the room were a perfect rectangle), without regard for any cutouts. Accordingly, the area of the actual room will typically be smaller than the product obtained by multiplying the stated length times width. All dimensions are subject to change.