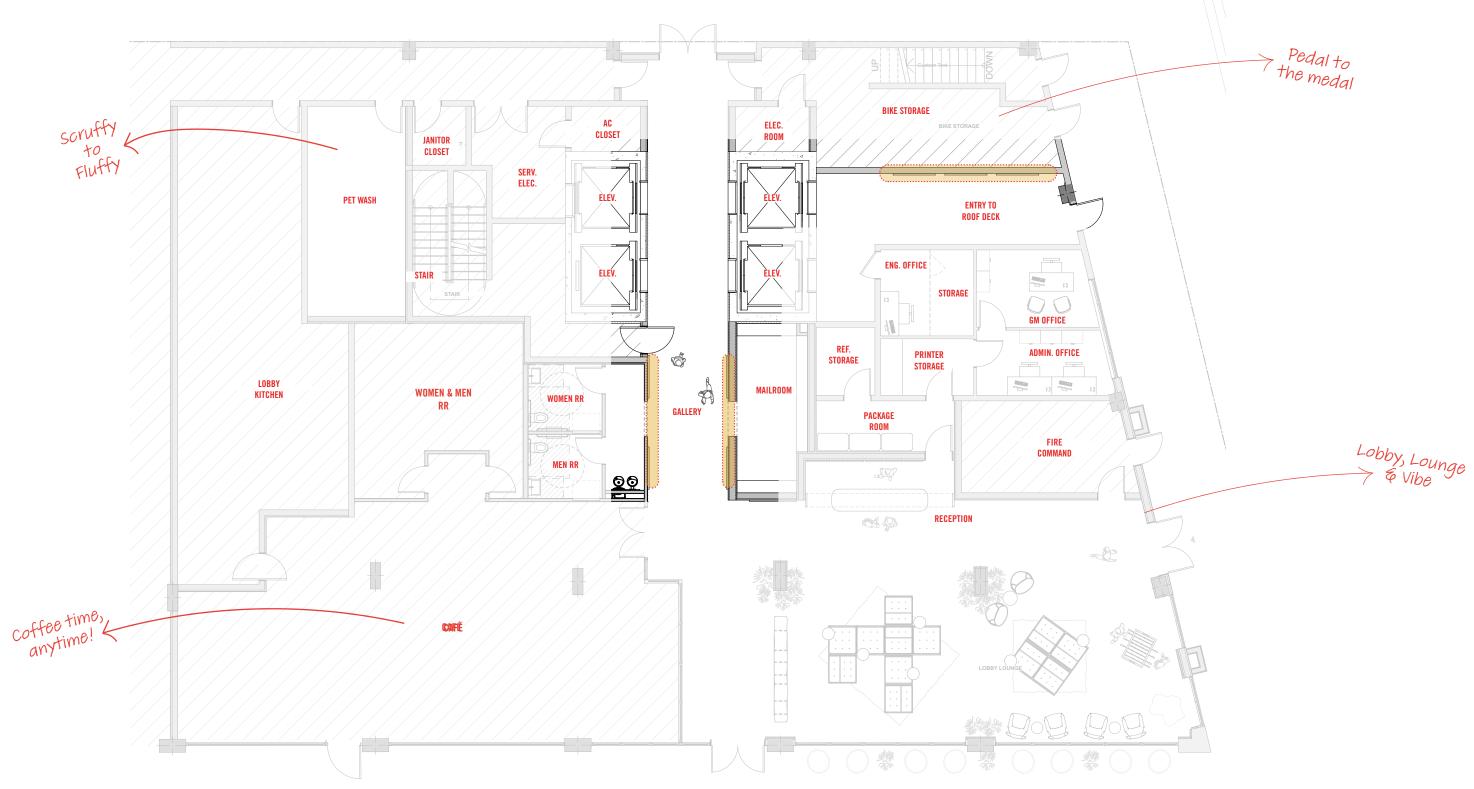

## THE LOBBY LOUNGE

CAFÈ WITH OUTDOOR TERRACE AND 'CAFECITO' WINDOW
PET GROOMING SPA
BICYCLE STORAGE
MAILROOM

Stated dimensions are measured to the exterior boundaries of the exterior boundaries of the exterior walls and the centerline of interior structural components). For your reference, the area of the Unit, determined in accordance with those defined unit boundaries, is set forth in the Declaration (which generally only includes the interior airspace between the perimeter walls and the centerline of interior structural components). For your reference, the area of the Unit, determined in accordance with those defined unit boundaries, is set forth in the Declaration included as an Exhibit to the Prospectus. Note that measurements of rooms set forth on this floor plan are generally taken at the greatest points of each given room (as if the room were a perfect rectangle), without regard for any cutouts. Accordingly, the area of the actual room will typically be smaller than the product obtained by multiplying the stated length times width. All dimensions are approximate and may vary with actual construction, and all floor plans are subject to change.

#### THE LOBBY LOUNGE

GROUND FLOOR - LOBBY GALLERY

Stated dimensions are measured to the exterior boundaries of the exterior boundaries of the exterior walls and the centerline of interior demissing walls and the centerline of interior structural components). For your reference, the area of the Unit, determined by using the description and definition of the Unit, determined by using the description and definition of the exterior boundaries of the

Stated dimensions are measured to the exterior boundaries of the exterior boundaries of the exterior walls and the centerline of interior atments). For your reference, the area of the Unit, determined in accordance with those defined unit boundaries, is set forth in the Prospectus. Note that measurements of room set forth on this floor plan are generally taken at the greatest points of each given room (as if the room were a perfect rectangle), without regard for any cutouts. Accordingly, the area of the actual room will typically be smaller than the product obtained by multiplying the stated length times width. All dimensions are approximate and may vary with actual construction, and all floor plans and development plans are subject to change.