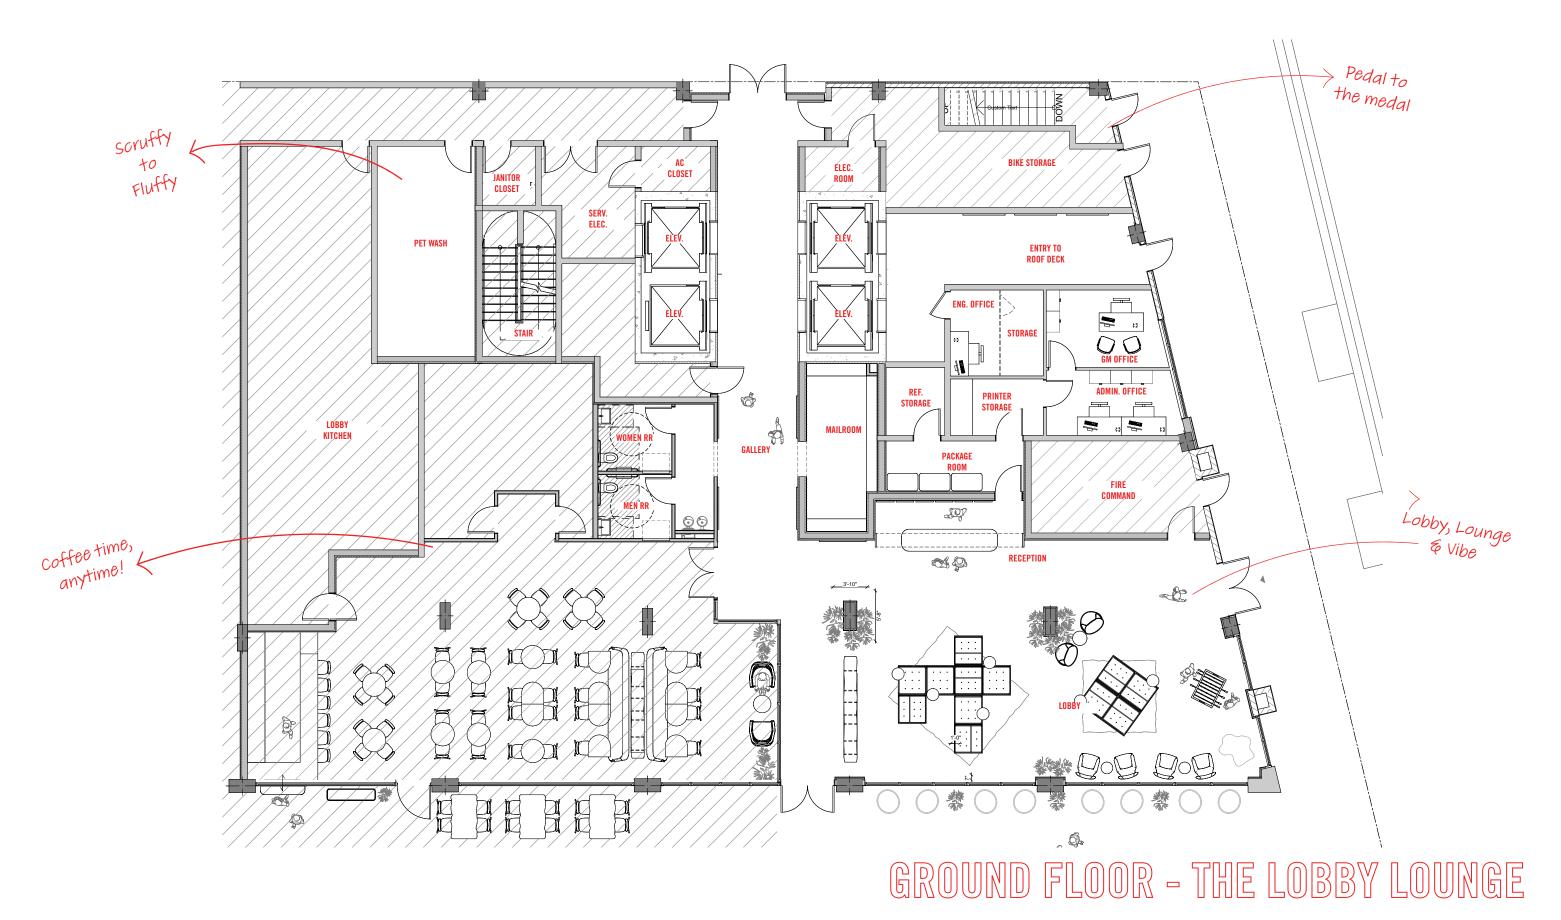

## THE LOBBY LOUNGE

CAFÈ WITH OUTDOOR TERRACE AND 'CAFECITO' WINDOW
PET GROOMING SPA
BICYCLE STORAGE
MAILROOM

Stated dimensions are measured to the exterior boundaries of the exterior boundaries of the exterior walls and the centerline of interior structural components). For your reference, the area of the Unit, determined in accordance with those defined unit boundaries, is set forth in the Declaration (which generally only includes the interior airspace between the perimeter walls and the centerline of interior structural components). For your reference, the area of the Unit, determined in accordance with those defined unit boundaries, is set forth in the Declaration included as an Exhibit to the Prospectus. Note that measurements of rooms set forth on this floor plan are generally taken at the greatest points of each given room (as if the room were a perfect rectangle), without regard for any cutouts. Accordingly, the area of the actual room will typically be smaller than the product obtained by multiplying the stated length times width. All dimensions are approximate and may vary with actual construction, and all floor plans are subject to change.

#### THE LOBBY LOUNGE

GROUND FLOOR - LOBBY GALLERY

Stated dimensions are measured to the exterior boundaries of the exterior boundaries of the exterior walls and the centerline of interior demissing walls and the centerline of interior structural components). For your reference, the area of the Unit, determined by using the description and definition of the Unit, determined by using the description and definition of the exterior boundaries of the

Stated dimensions are measured to the exterior boundaries of the exterior boundaries of the exterior walls and the centerline of interior atments). For your reference, the area of the Unit, determined in accordance with those defined unit boundaries, is set forth in the Prospectus. Note that measurements of room set forth on this floor plan are generally taken at the greatest points of each given room (as if the room were a perfect rectangle), without regard for any cutouts. Accordingly, the area of the actual room will typically be smaller than the product obtained by multiplying the stated length times width. All dimensions are approximate and may vary with actual construction, and all floor plans and development plans are subject to change.