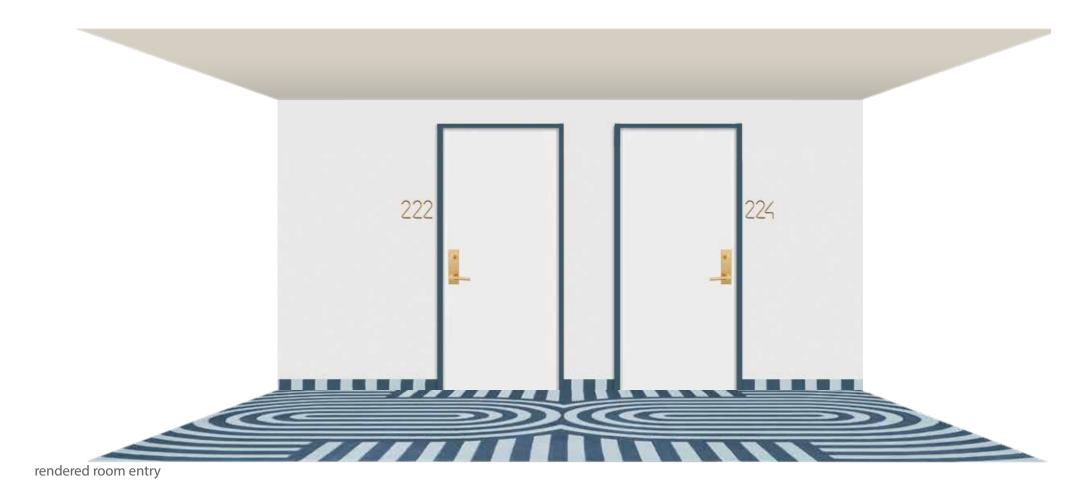

d dimensions are measured to the exterior boundaries of the exterior boundaries of the exterior walls and the centerline of interior demissing walls and the centerline of interior structural components). For your reference, the area of the Unit, determined in accordance with those defined unit boundaries, is set forth in the Declaration included as an Exhibit to the Prospectus. Note that measurements of rooms set forth on this floor plan are generally taken at the greatest points of each given room (as if the room were a perfect rectangle), without regard for any cutouts. Accordingly, the area of the actual room will typically be smaller than the product obtained by multiplying the stated length times width. All dimensions are subject to change.





#### **LEVEL 02-11**

# THE CORRIDORS











#### TYPICAL CORRIDOR

#### LEVEL 12

## THE ROOFTOP

RESORT-STYLE ROOFTOP DECK
SIGNATURE RESTAURANT AND BAR
60-FOOT-LONG SWIMMING POOL
WHIRLPOOL SPA
OUTDOOR RAIN SHOWERS





Rooftop Bar





Pool Deck at The Standard Hotel in Hua Hin



Accent Upholstered Sun Loungers



ROOFTOP DESIGN IN COLLABORATION WITH NATURALFICIAL

ROOF TOP

### WASN'T THAT FUN?

3100 NE 1st Avenue, Miami, FL 33137 THESTANDARDMIAMIRESIDENCES.COM 305.337.3100



© 2022 URBAN ROBOT ASSOCIATES
THE STANDARD RESIDENCES :: MIDTOWN MIAMI







This is not intended to be an offer to sell, or solicitation to buy, condominium units to residents of any jurisdiction where prohibited by law, and your eligibility for purchase will depend upon your state of residency. This offering is made only by the prospectus for t