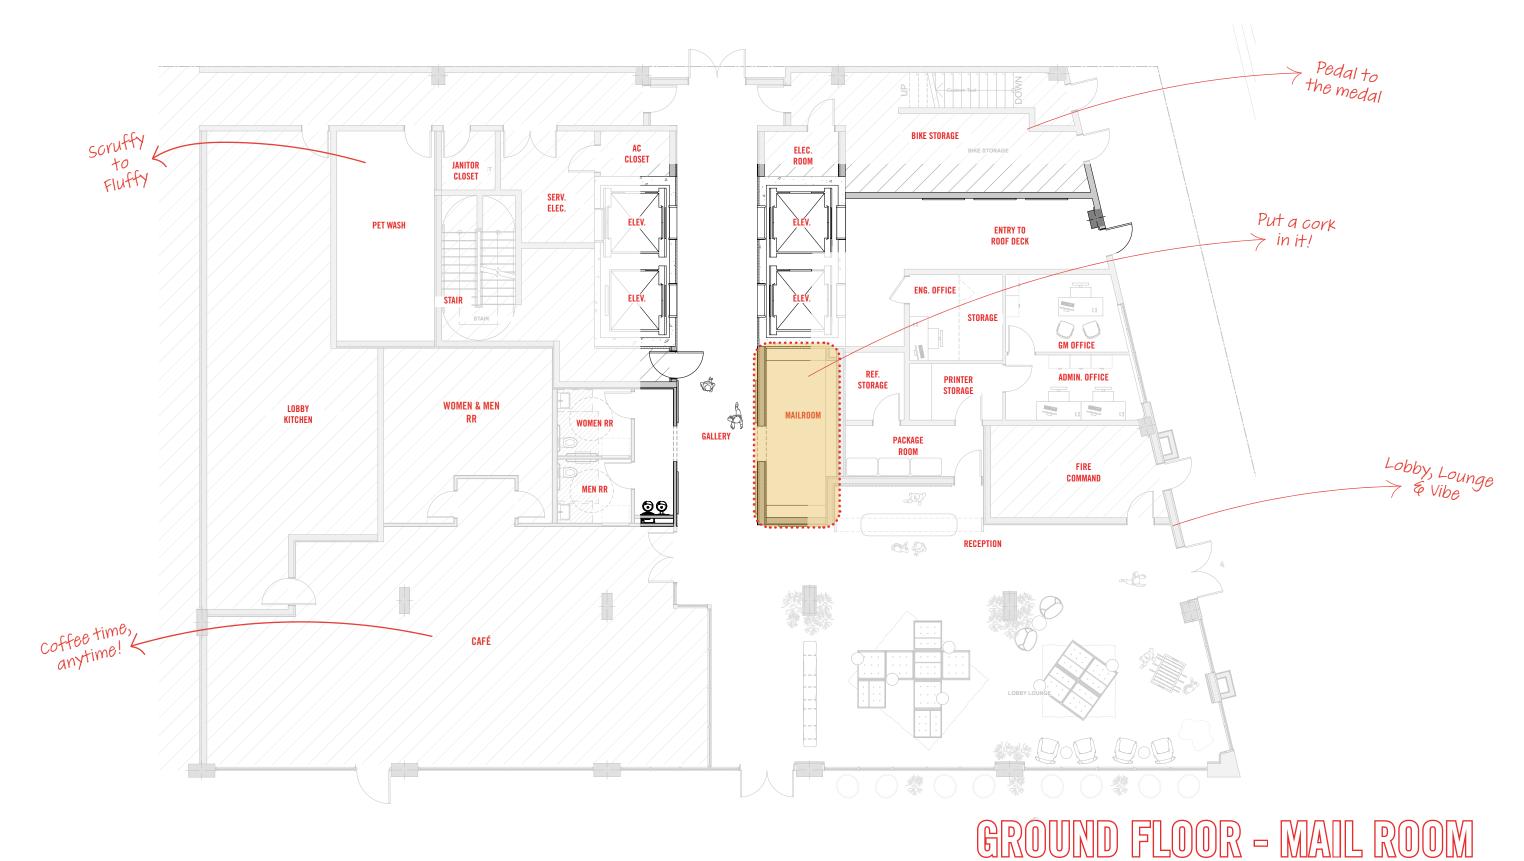

## THE LOBBY LOUNGE

CAFÈ WITH OUTDOOR TERRACE AND 'CAFECITO' WINDOW
PET GROOMING SPA
BICYCLE STORAGE
MAILROOM

Stated dimensions are measured to the exterior boundaries of the exterior boundaries of the exterior walls and the centerline of interior structural components). For your reference, the area of the Unit, determined in accordance with those defined unit boundaries, is set forth in the Declaration (which generally only includes the interior airspace between the perimeter walls and the centerline of interior structural components). For your reference, the area of the Unit, determined in accordance with those defined unit boundaries, is set forth in the Declaration included as an Exhibit to the Prospectus. Note that measurements of rooms set forth on this floor plan are generally taken at the greatest points of each given room (as if the room were a perfect rectangle), without regard for any cutouts. Accordingly, the area of the actual room will typically be smaller than the product obtained by multiplying the stated length times width. All dimensions are approximate and may vary with actual construction, and all floor plans are subject to change.

#### THE LOBBY LOUNGE

GROUND FLOOR - LOBBY GALLERY

Stated dimensions are measured to the exterior boundaries of the exterior boundaries of the exterior walls and the centerline of interior demissing walls and the centerline of interior structural components). For your reference, the area of the Unit, determined by using the description and definition of the Unit, determined by using the description and definition of the exterior boundaries of the

Stated dimensions are measured to the exterior boundaries of the exterior boundaries of the exterior walls and the centerline of interior atments). For your reference, the area of the Unit, determined in accordance with those defined unit boundaries, is set forth in the Prospectus. Note that measurements of room set forth on this floor plan are generally taken at the greatest points of each given room (as if the room were a perfect rectangle), without regard for any cutouts. Accordingly, the area of the actual room will typically be smaller than the product obtained by multiplying the stated length times width. All dimensions are approximate and may vary with actual construction, and all floor plans and development plans are subject to change.