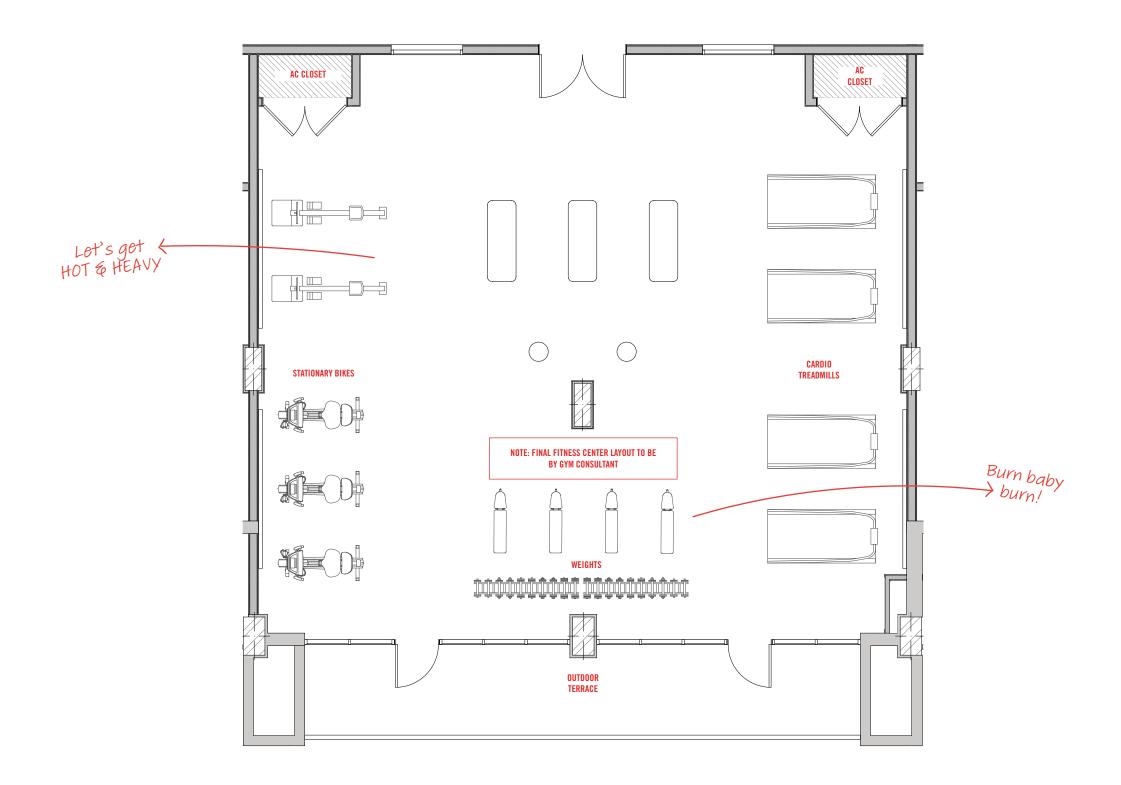

## THE SWEAT FLOOR

HOT & HEAVY FITNESS CENTER
YOGA AND MEDITATION STUDIO
THE STRETCH ZONE
INFRARED SAUNAS

#### LEVEL 02 - HOT & HEAVY FITNESS CENTER

Stated dimensions are measured to the exterior boundaries of the exterior boundaries of the exterior walls and the centerline of interior demissing walls and the centerline of interior structural components). For your reference, the area of the Unit, determined in accordance with those defined unit boundaries, is set forth in the Declaration included as an Exhibit to the Prospectus. Note that measurements of rooms set forth on this floor plan are generally taken at the greatest points of each given room (as if the room were a perfect rectangle), without regard for any cutouts. Accordingly, the area of the actual room will typically be smaller than the product obtained by multiplying the stated length times width. All dimensions are approximate and may vary with actual construction, and all floor plans are subject to change.