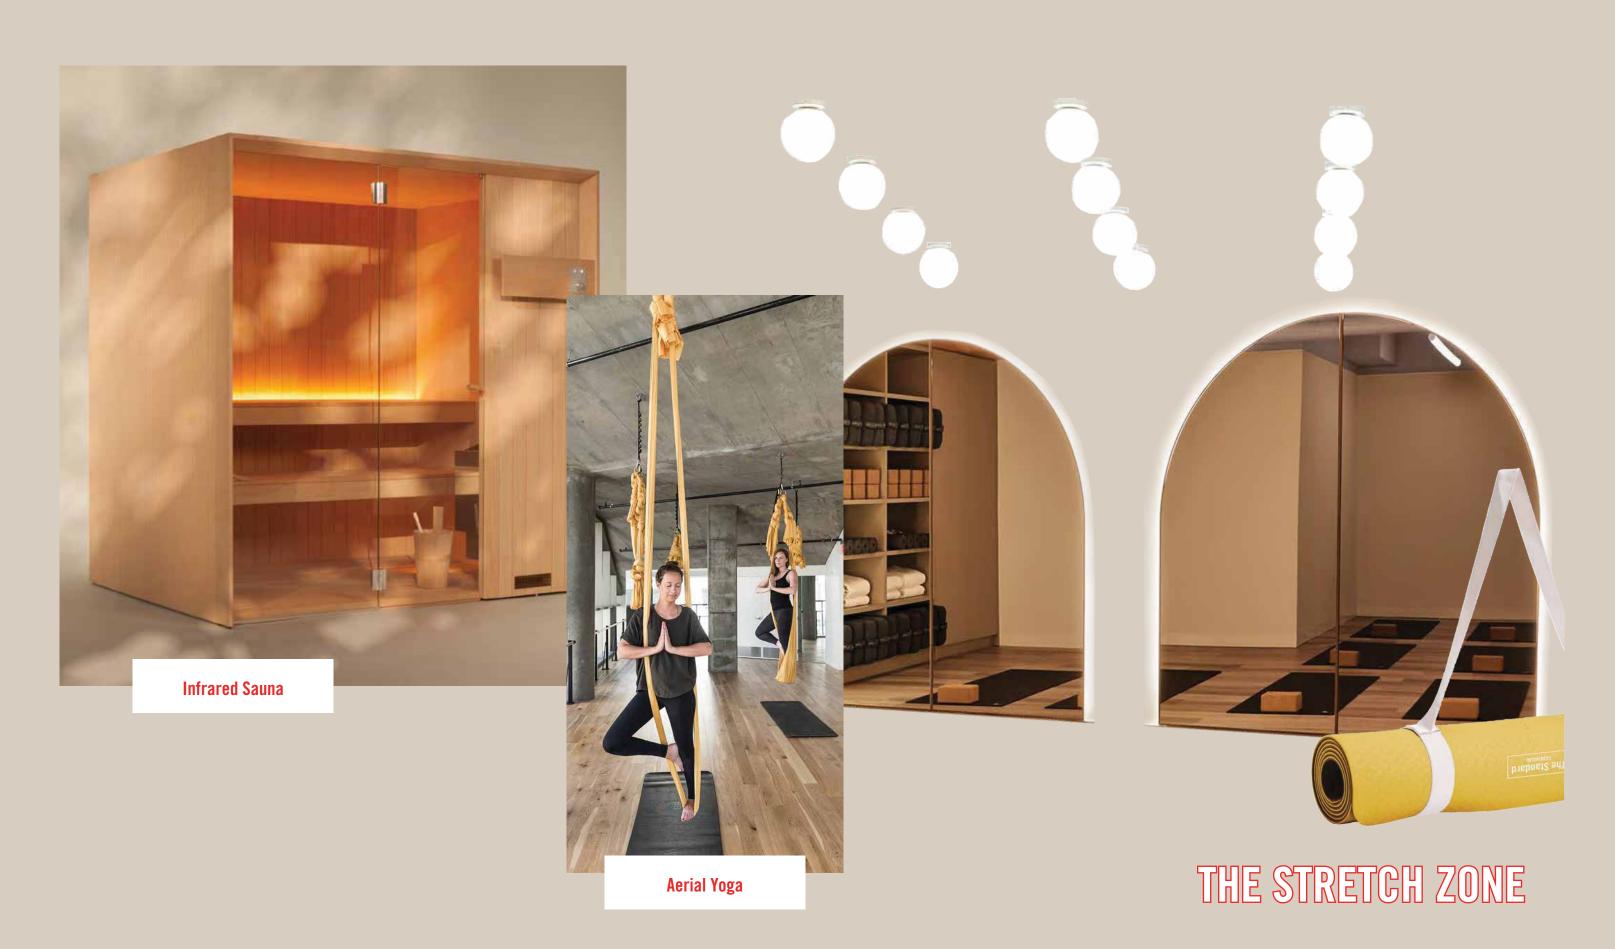

## THE SWEAT FLOOR

HOT & HEAVY FITNESS CENTER
YOGA AND MEDITATION STUDIO
THE STRETCH ZONE
INFRARED SAUNAS

#### LEVEL 02 - THE STRETCH ZONE

Stated dimensions are measured to the exterior boundaries of the exterior boundaries of the exterior walls and the centerline of interior structural components). For your reference, the area of the Unit, set forth in the Declaration (which generally only includes the interior airspace between the perimeter walls and excludes interior structural components). For your reference, the area of the Unit, determined in accordance with those defined unit boundaries, is set forth in the Declaration included as an Exhibit to the Prospectus. Note that measurements of rooms set forth on this floor plan are generally taken at the greatest points of each given room (as if the room were a perfect rectangle), without regard for any cutouts. Accordingly, the area of the actual room will typically be smaller than the product obtained by multiplying the stated length times width. All dimensions are approximate and may vary with actual construction, and all floor plans are subject to change.