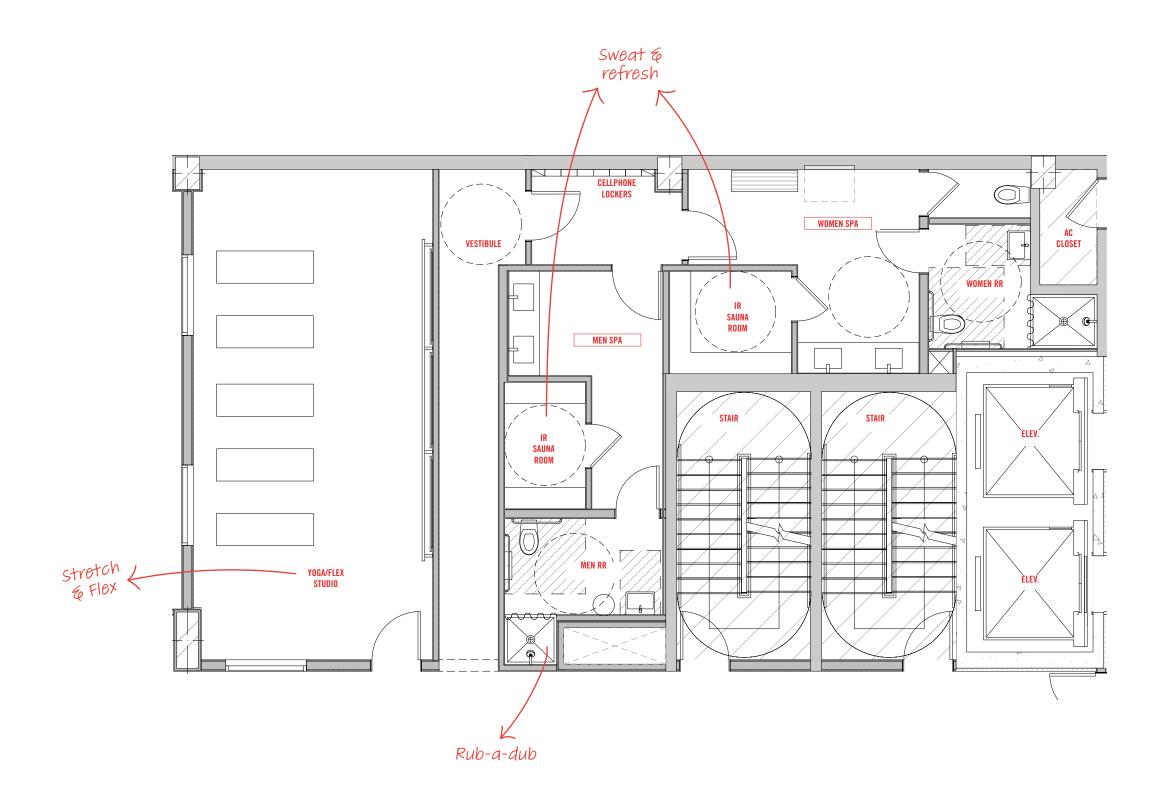

## THE SWEAT FLOOR

HOT & HEAVY FITNESS CENTER
YOGA AND MEDITATION STUDIO
THE STRETCH ZONE
INFRARED SAUNAS

#### LEVEL 02 - HOT & HEAVY FITNESS CENTER

Stated dimensions are measured to the exterior boundaries of the exterior boundaries of the exterior walls and the centerline of interior demissing walls and the centerline of interior structural components). For your reference, the area of the Unit, determined in accordance with those defined unit boundaries, is set forth in the Declaration included as an Exhibit to the Prospectus. Note that measurements of rooms set forth on this floor plan are generally taken at the greatest points of each given room (as if the room were a perfect rectangle), without regard for any cutouts. Accordingly, the area of the actual room will typically be smaller than the product obtained by multiplying the stated length times width. All dimensions are approximate and may vary with actual construction, and all floor plans are subject to change.

#### LEVEL 02 - THE STRETCH ZONE

Stated dimensions are measured to the exterior boundaries of the exterior boundaries of the exterior walls and the centerline of interior structural components). For your reference, the area of the Unit, set forth in the Declaration (which generally only includes the interior airspace between the perimeter walls and excludes interior structural components). For your reference, the area of the Unit, determined in accordance with those defined unit boundaries, is set forth in the Declaration included as an Exhibit to the Prospectus. Note that measurements of rooms set forth on this floor plan are generally taken at the greatest points of each given room (as if the room were a perfect rectangle), without regard for any cutouts. Accordingly, the area of the actual room will typically be smaller than the product obtained by multiplying the stated length times width. All dimensions are approximate and may vary with actual construction, and all floor plans are subject to change.