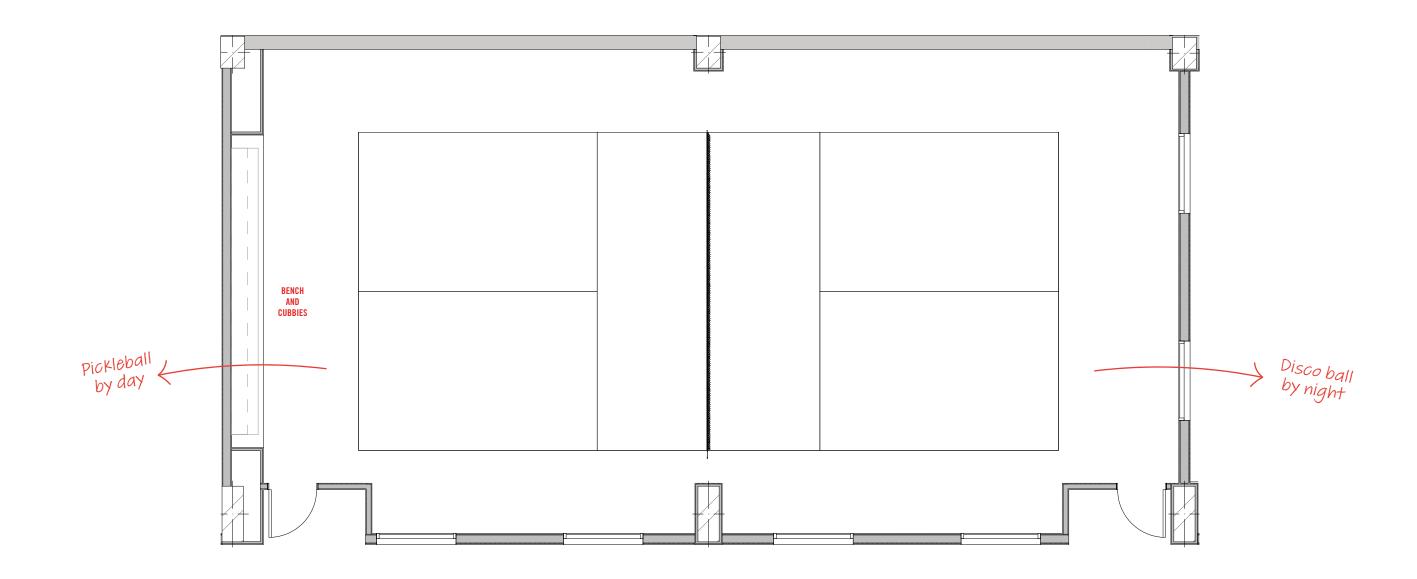

#### LEVEL 02 - PICKLEBALL AT THE DISCO

Stated dimensions are measured to the exterior boundaries of the exterior boundaries of the exterior walls and the centerline of interior demissing walls and the centerline of interior structural components). For your reference, the area of the Unit, determined in accordance with those defined unit boundaries, is set forth in the Declaration included as an Exhibit to the Prospectus. Note that measurements of rooms set forth on this floor plan are generally taken at the greatest points of each given room (as if the room were a perfect rectangle), without regard for any cutouts. Accordingly, the area of the actual room will typically be smaller than the product obtained by multiplying the stated length times width. All dimensions are approximate and may vary with actual construction, and all floor plans are subject to change.

#### PICKLEBALL AT THE DISCO