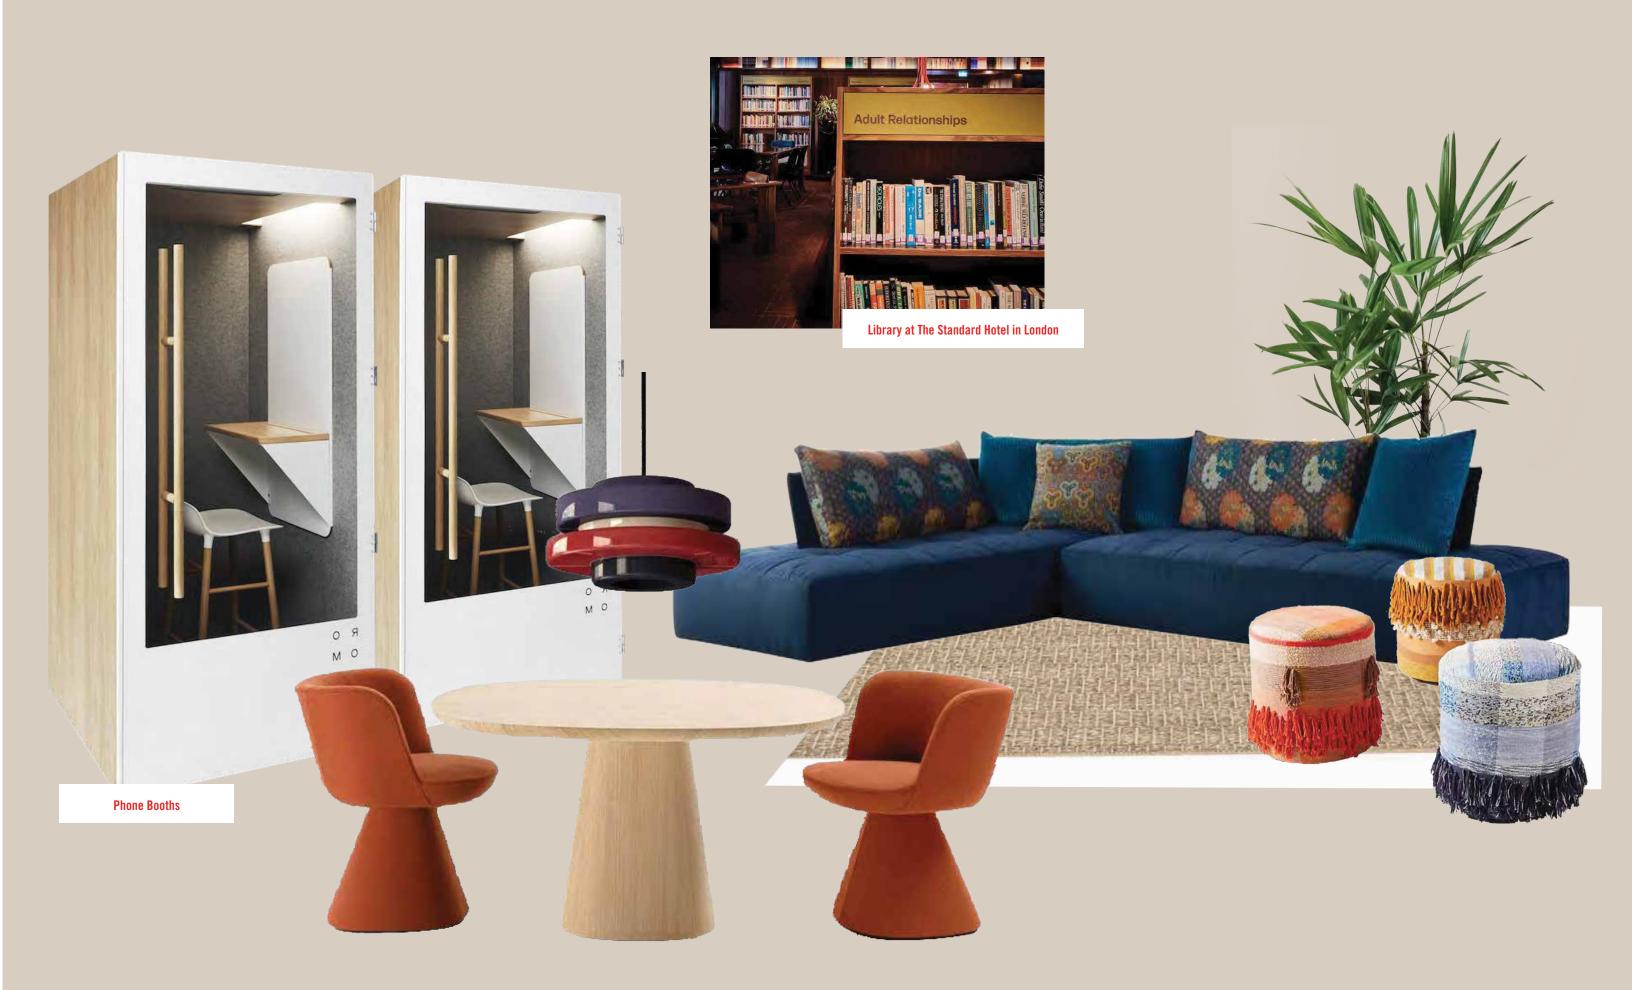

## THE WORK FLOOR

LIBRARY
COWORKING SPACES
FOUR ZOOM ROOMS
PRIVATE BOARD ROOM

#### LEVEL 04 - COWORKING

Stated dimensions are measured to the exterior boundaries of the exterior boundaries of the exterior walls and the centerline of interior demissing walls and the centerline of interior structural components). For your reference, the area of the Unit, determined in accordance with those defined unit boundaries, is set forth in the Declaration included as an Exhibit to the Prospectus. Note that measurements of rooms set forth on this floor plan are generally taken at the greatest points of each given room (as if the room were a perfect rectangle), without regard for any cutouts. Accordingly, the area of the actual room will typically be smaller than the product obtained by multiplying the stated length times width. All dimensions are subject to change.