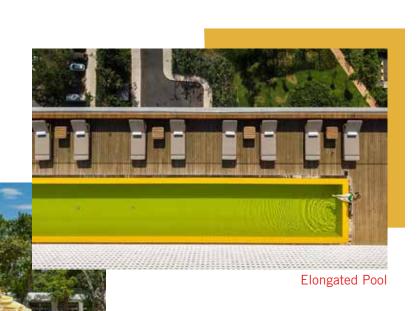

## THE ROOFTOP

RESORT-STYLE ROOFTOP DECK
SIGNATURE RESTAURANT AND BAR
60-FOOT-LONG SWIMMING POOL
WHIRLPOOL SPA
OUTDOOR RAIN SHOWERS

Rooftop Bar

Pool Deck at The Standard Hotel in Hua Hin

Accent Upholstered Sun Loungers