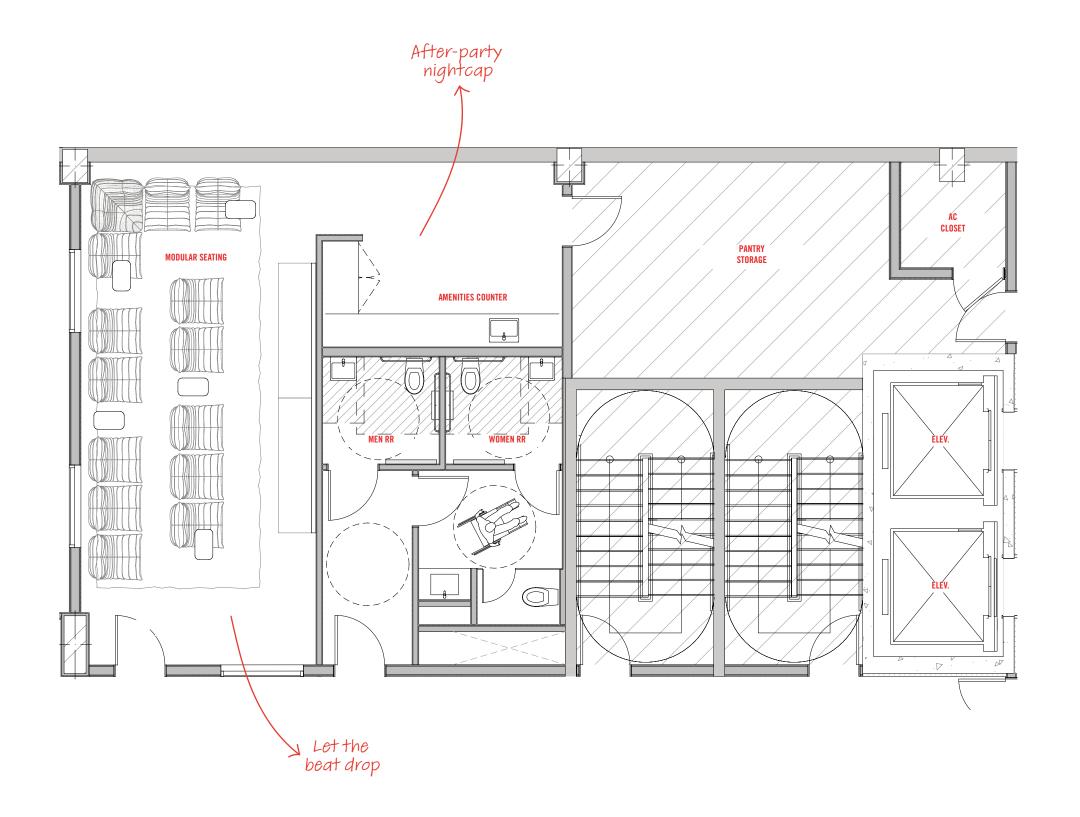

## THE SOCIAL FLOOR

REC ROOM
THE STANDARD SOCIAL CLUB
PRIVATE SCREENING ROOM
KARAOKE BAR

LEVEL 03 - REG ROOM

Stated dimensions are measured to the exterior boundaries of the exterior boundaries of the exterior walls and the centerline of interior demissing walls and the centerline of interior at forth in the Declaration (which generally only includes the interior airspace between the perimeter walls and excludes interior structural components). For your reference, the area of the Unit, determined in accordance with those defined unit boundaries, is set forth in the Declaration included as an Exhibit to the Prospectus. Note that measurements of rooms set forth on this floor plan are generally taken at the greatest points of each given room (as if the room were a perfect rectangle), without regard for any cutouts. Accordingly, the area of the actual room will typically be smaller than the product obtained by multiplying the stated length times width. All dimensions are subject to change.