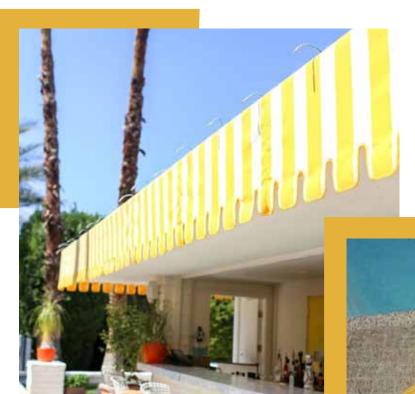

## THE ROOFTOP

RESORT-STYLE ROOFTOP DECK
SIGNATURE RESTAURANT AND BAR
60-FOOT-LONG SWIMMING POOL
WHIRLPOOL SPA
OUTDOOR RAIN SHOWERS

Rooftop Bar

Pool Deck at The Standard Hotel in Hua Hin

Accent Upholstered Sun Loungers