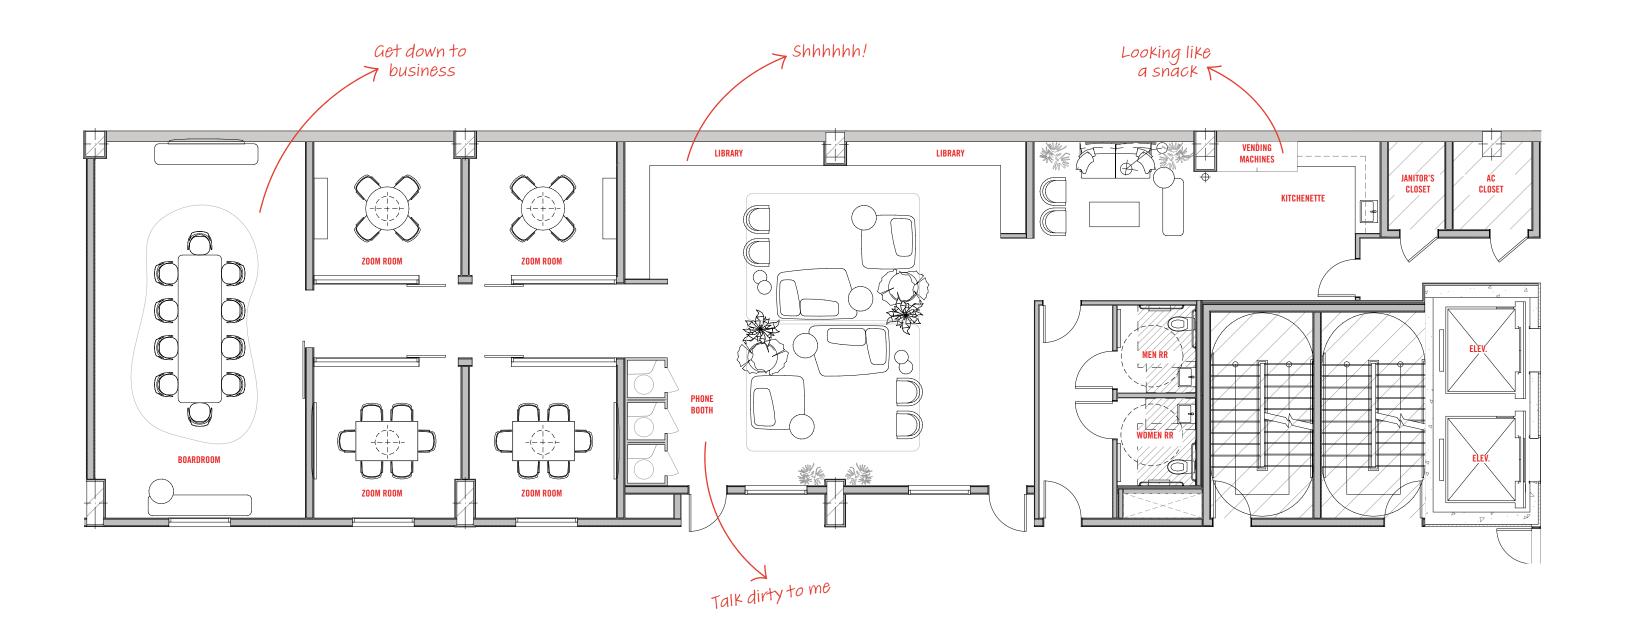

## THE WORK FLOOR

LIBRARY
COWORKING SPACES
FOUR ZOOM ROOMS
PRIVATE BOARD ROOM

#### LEVEL 04 - COWORKING

Stated dimensions are measured to the exterior boundaries of the exterior boundaries of the exterior walls and the centerline of interior demissing walls and the centerline of interior structural components). For your reference, the area of the Unit, determined in accordance with those defined unit boundaries, is set forth in the Declaration included as an Exhibit to the Prospectus. Note that measurements of rooms set forth on this floor plan are generally taken at the greatest points of each given room (as if the room were a perfect rectangle), without regard for any cutouts. Accordingly, the area of the actual room will typically be smaller than the product obtained by multiplying the stated length times width. All dimensions are subject to change.