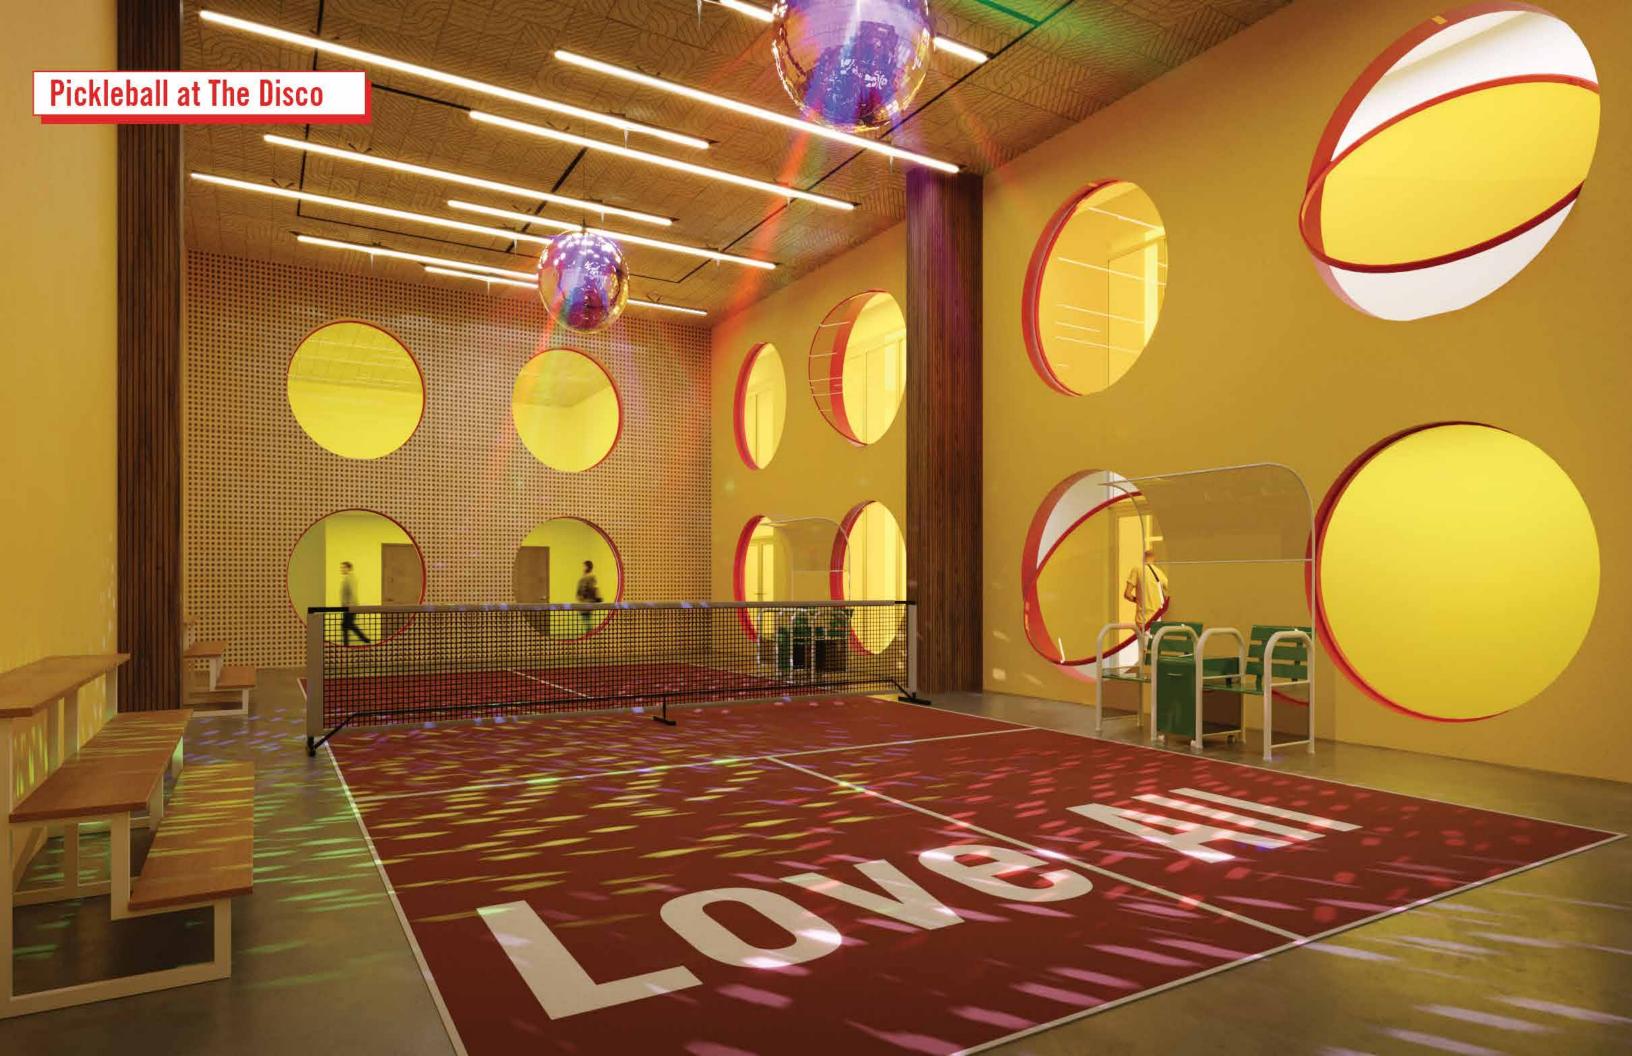

#### LEVEL 02 - PICKLEBALL AT THE DISCO

Stated dimensions are measured to the exterior boundaries of the exterior boundaries of the exterior walls and the centerline of interior demissing walls and the centerline of interior structural components). For your reference, the area of the Unit, determined in accordance with those defined unit boundaries, is set forth in the Declaration included as an Exhibit to the Prospectus. Note that measurements of rooms set forth on this floor plan are generally taken at the greatest points of each given room (as if the room were a perfect rectangle), without regard for any cutouts. Accordingly, the area of the actual room will typically be smaller than the product obtained by multiplying the stated length times width. All dimensions are approximate and may vary with actual construction, and all floor plans are subject to change.

#### PICKLEBALL AT THE DISCO