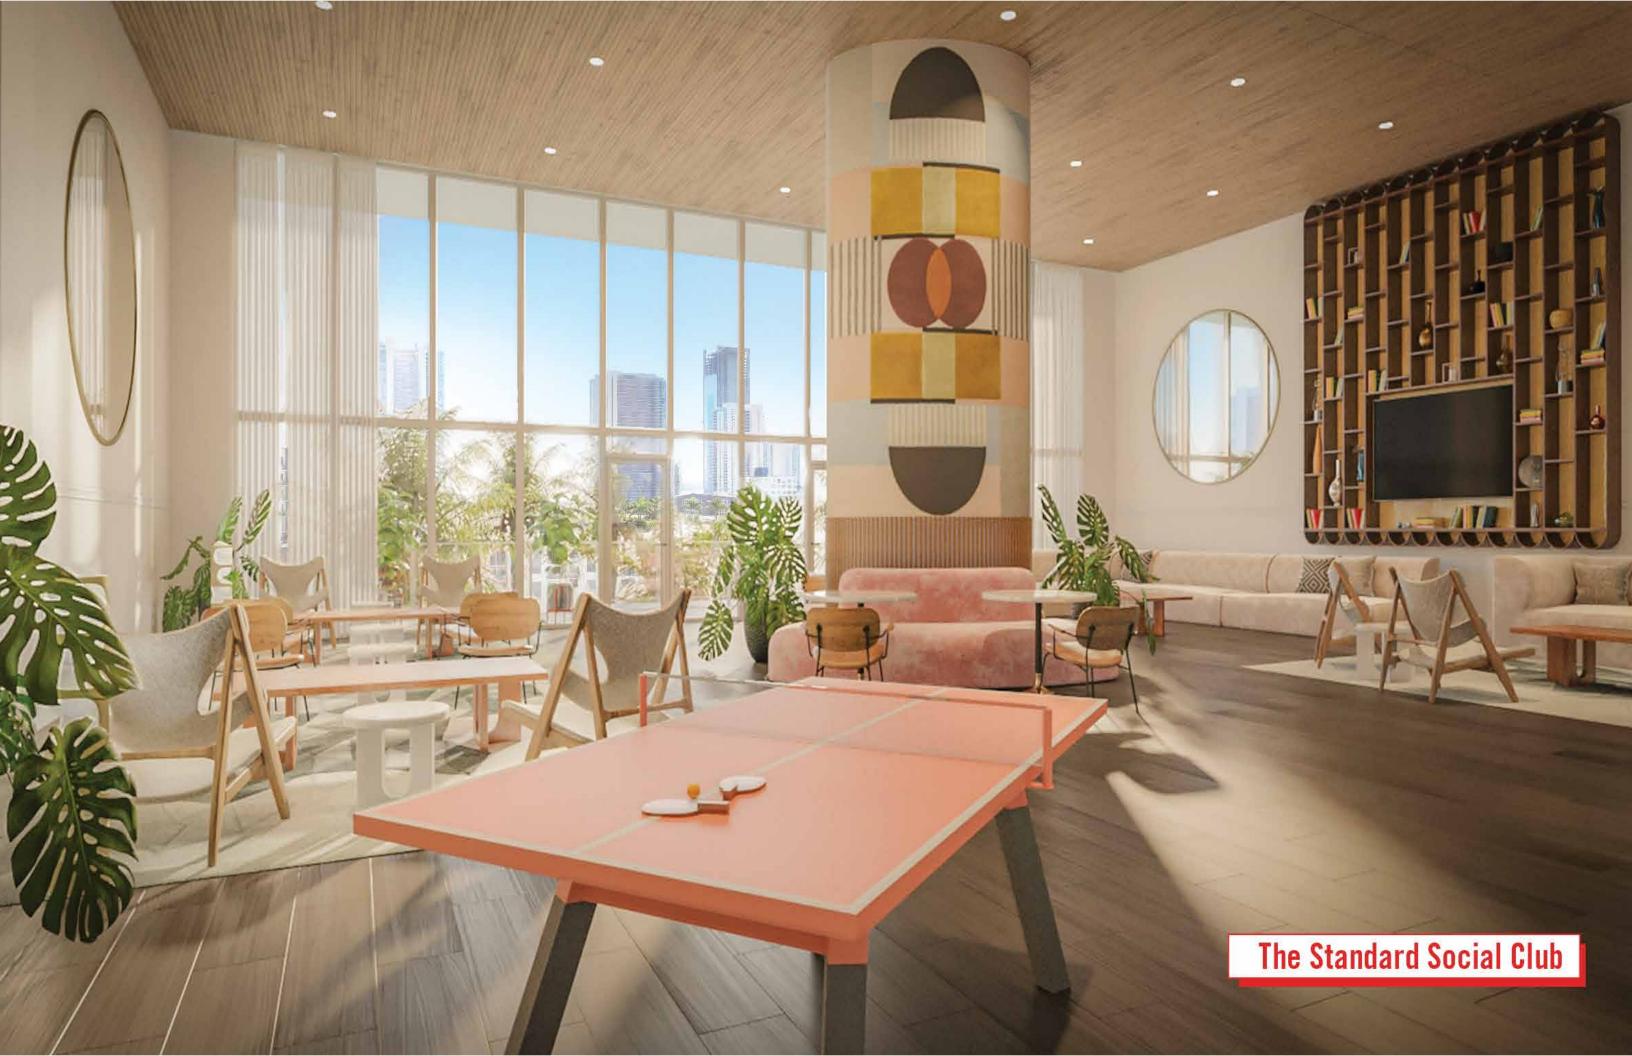

#### LEVEL 03 - THE STANDARD SOCIAL GLUB

Stated dimensions are measured to the exterior boundaries of the exterior boundaries of the exterior walls and the centerline of interior demissing walls and the centerline of interior arispace between the perimeter walls and excludes interior structural components). For your reference, the area of the Unit, determined in accordance with those defined unit boundaries, is set forth in the Declaration included as an Exhibit to the Prospectus. Note that measurements of rooms set forth on this floor plan are generally taken at the greatest points of each given room (as if the room were a perfect rectangle), without regard for any cutouts. Accordingly, the area of the actual room will typically be smaller than the product obtained by multiplying the stated length times width. All dimensions are subject to change.