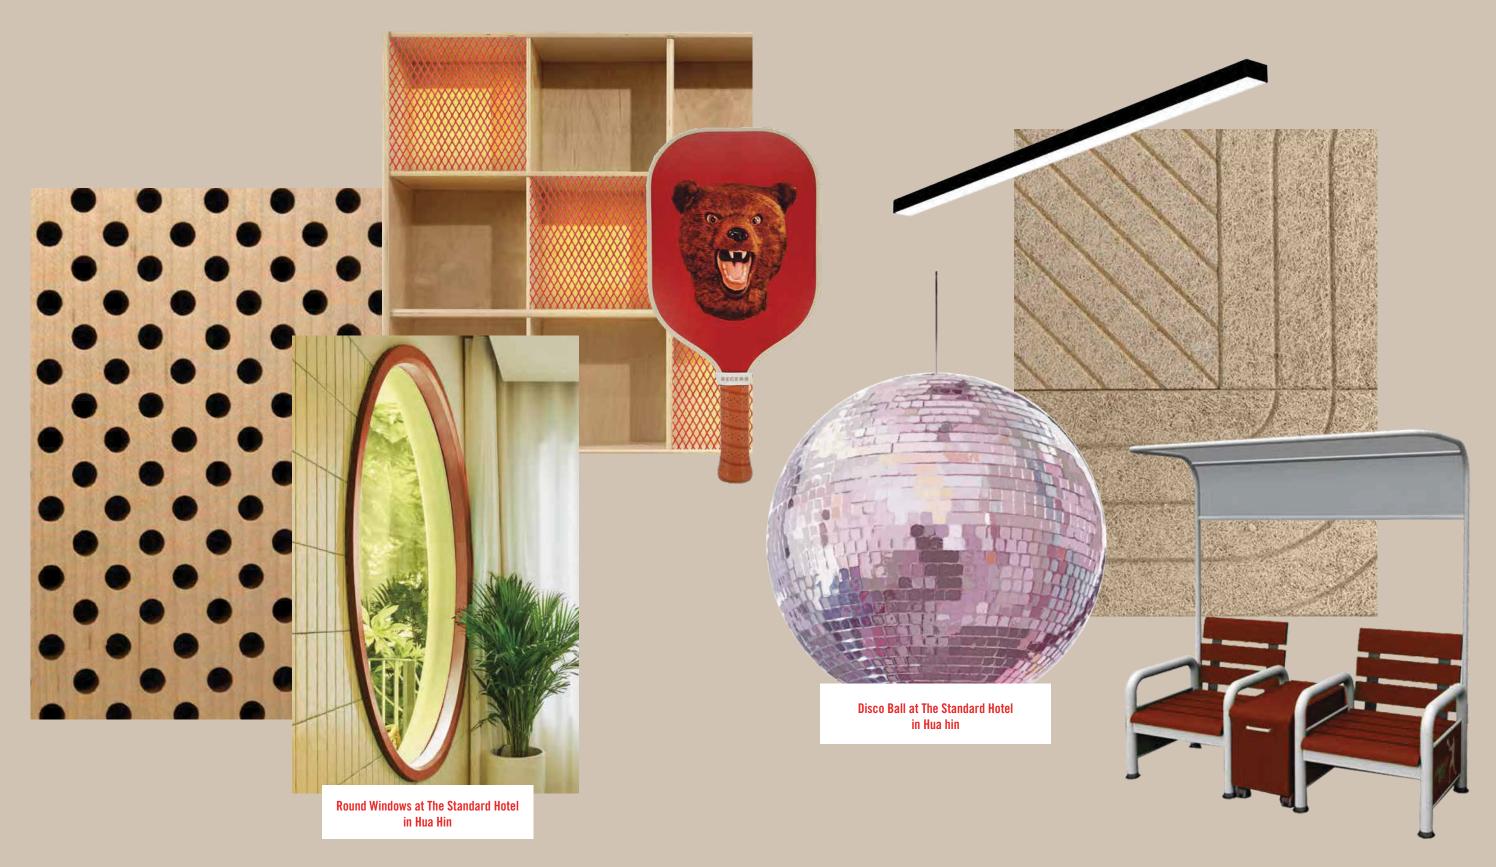

#### LEVEL 02 - PICKLEBALL AT THE DISCO

Stated dimensions are measured to the exterior boundaries of the exterior boundaries of the exterior walls and the centerline of interior demissing walls and the centerline of interior structural components). For your reference, the area of the Unit, determined in accordance with those defined unit boundaries, is set forth in the Declaration included as an Exhibit to the Prospectus. Note that measurements of rooms set forth on this floor plan are generally taken at the greatest points of each given room (as if the room were a perfect rectangle), without regard for any cutouts. Accordingly, the area of the actual room will typically be smaller than the product obtained by multiplying the stated length times width. All dimensions are approximate and may vary with actual construction, and all floor plans are subject to change.

#### PICKLEBALL AT THE DISCO