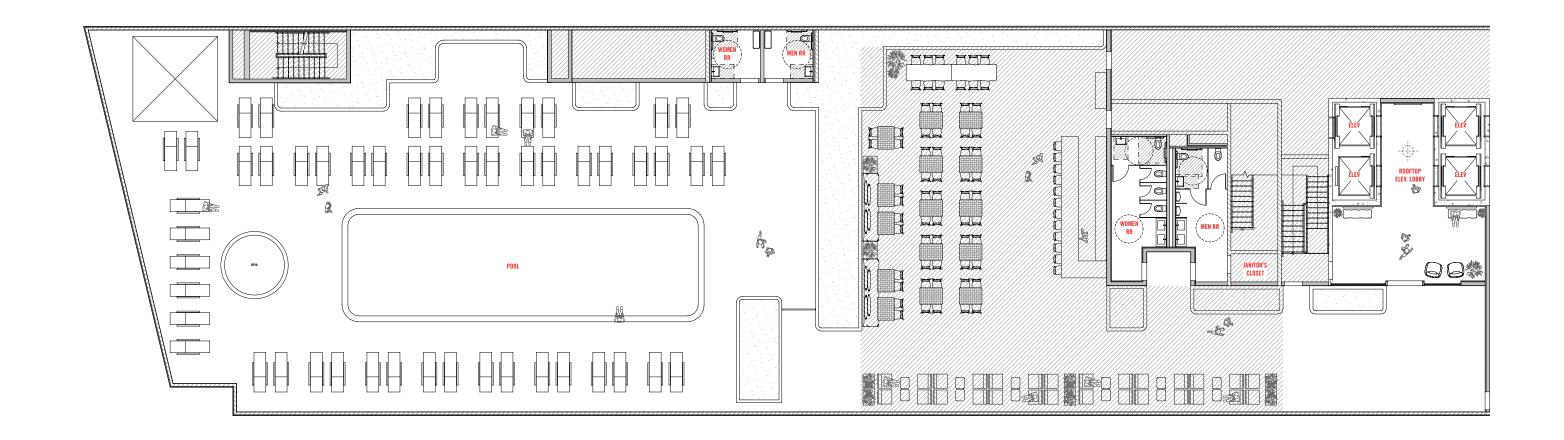

## THE ROOFTOP

RESORT-STYLE ROOFTOP DECK
SIGNATURE RESTAURANT AND BAR
60-FOOT-LONG SWIMMING POOL
WHIRLPOOL SPA
OUTDOOR RAIN SHOWERS

Rooftop Bar

Pool Deck at The Standard Hotel in Hua Hin

Accent Upholstered Sun Loungers

ROOFTOP DESIGN IN COLLABORATION WITH NATURALFICIAL

ROOF TOP