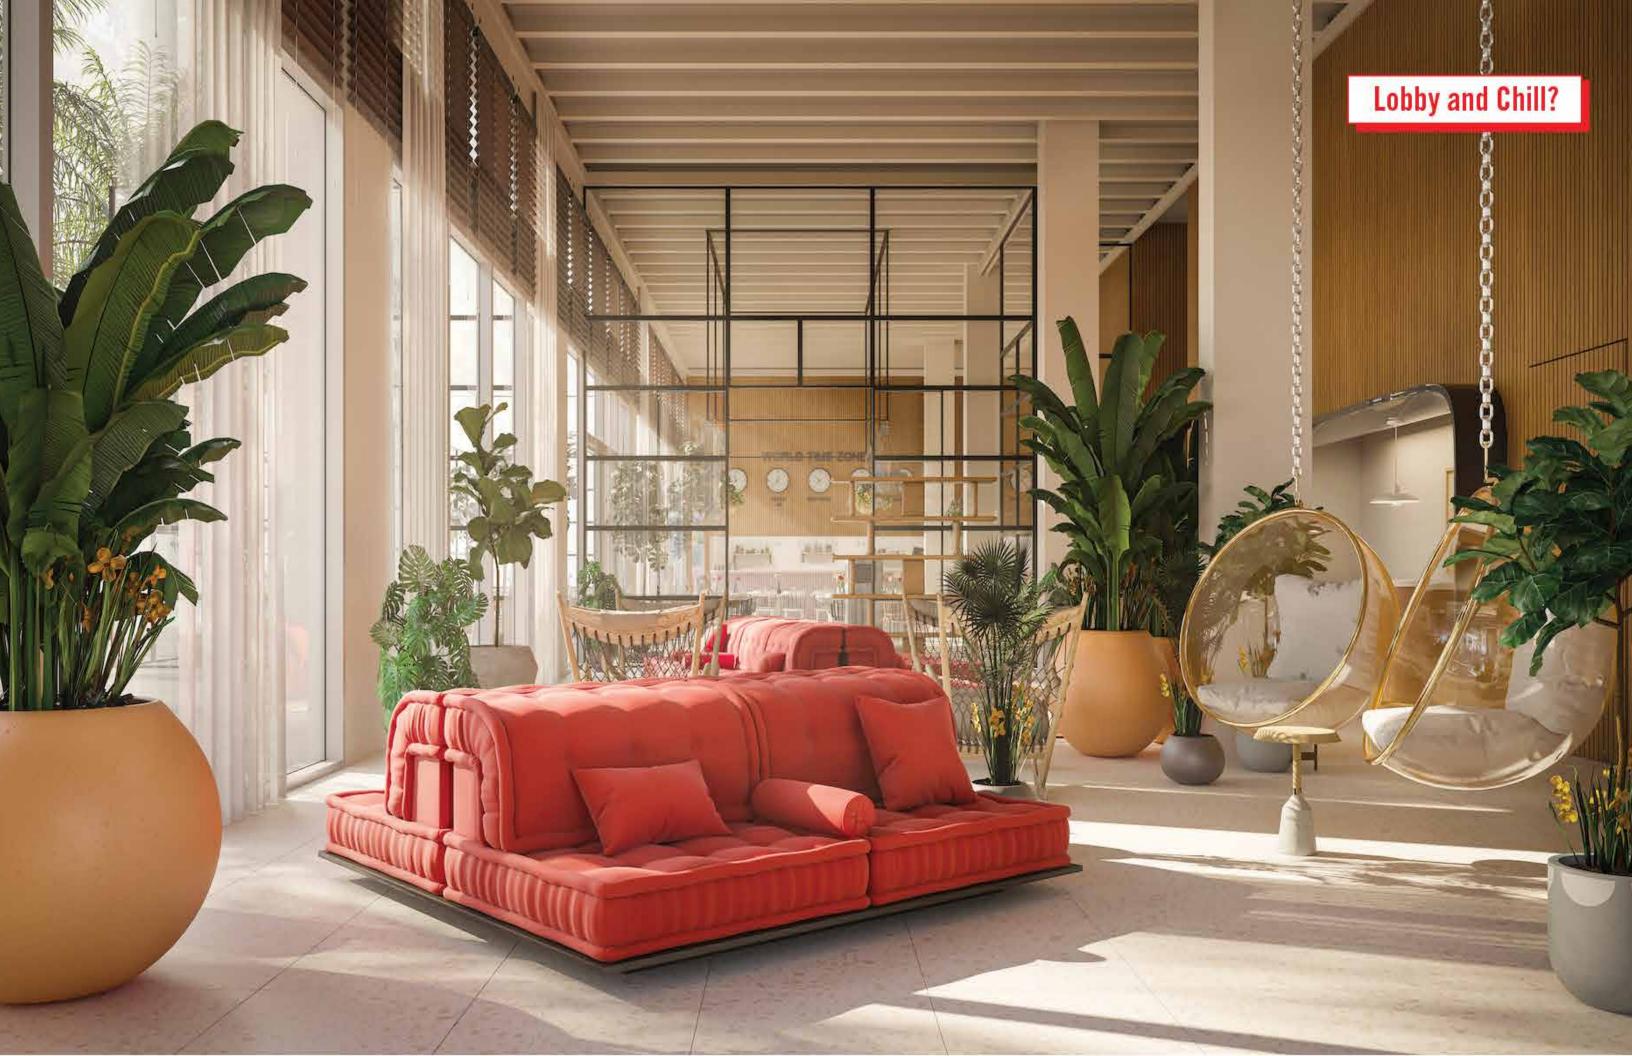

## THE LOBBY LOUNGE

CAFÈ WITH OUTDOOR TERRACE AND 'CAFECITO' WINDOW
PET GROOMING SPA
BICYCLE STORAGE
MAILROOM

Stated dimensions are measured to the exterior boundaries of the exterior boundaries of the exterior walls and the centerline of interior structural components). For your reference, the area of the Unit, determined in accordance with those defined unit boundaries, is set forth in the Declaration (which generally only includes the interior airspace between the perimeter walls and the centerline of interior structural components). For your reference, the area of the Unit, determined in accordance with those defined unit boundaries, is set forth in the Declaration included as an Exhibit to the Prospectus. Note that measurements of rooms set forth on this floor plan are generally taken at the greatest points of each given room (as if the room were a perfect rectangle), without regard for any cutouts. Accordingly, the area of the actual room will typically be smaller than the product obtained by multiplying the stated length times width. All dimensions are approximate and may vary with actual construction, and all floor plans are subject to change.