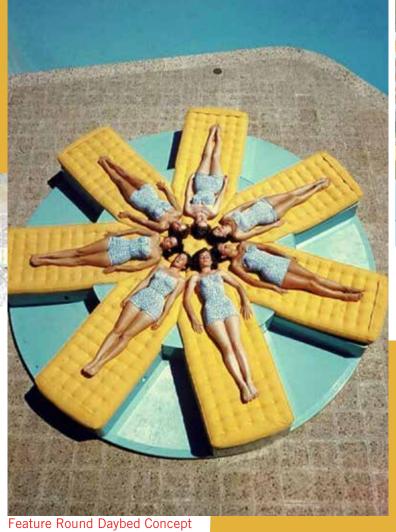

## THE ROOFTOP

RESORT-STYLE ROOFTOP DECK
SIGNATURE RESTAURANT AND BAR
60-FOOT-LONG SWIMMING POOL
WHIRLPOOL SPA
OUTDOOR RAIN SHOWERS

Rooftop Bar

Pool Deck at The Standard Hotel in Hua Hin

Accent Upholstered Sun Loungers