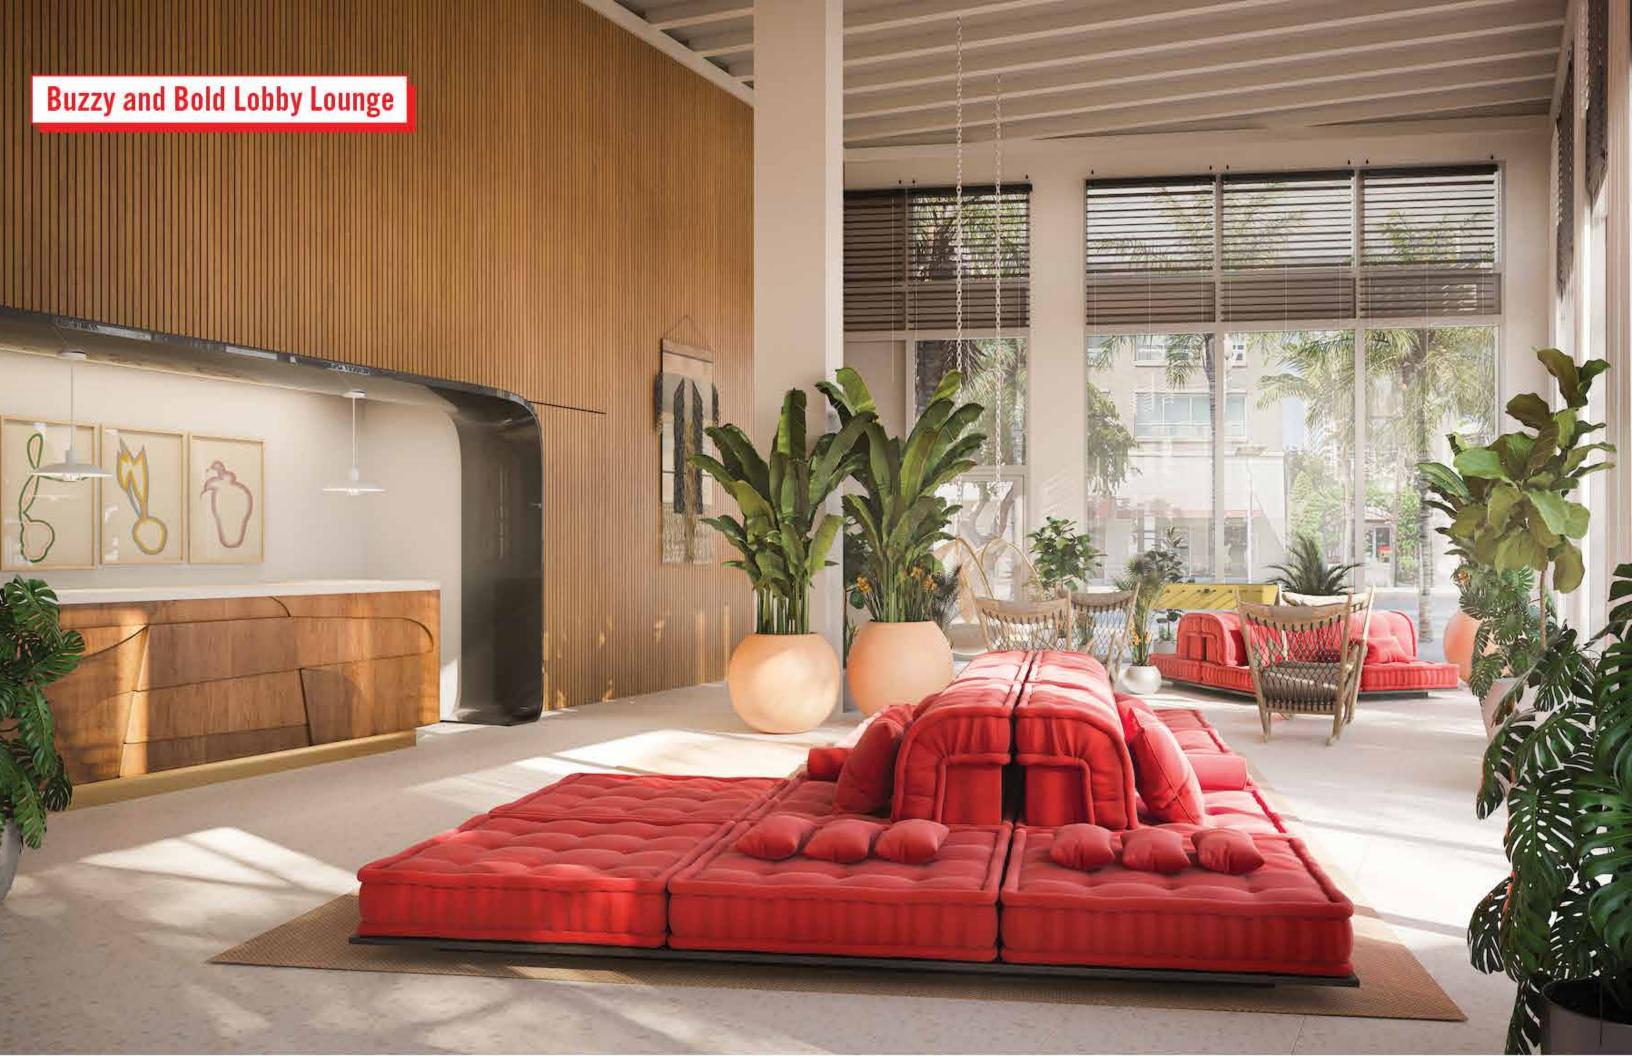

## THE LOBBY LOUNGE

CAFÈ WITH OUTDOOR TERRACE AND 'CAFECITO' WINDOW
PET GROOMING SPA
BICYCLE STORAGE
MAILROOM

Stated dimensions are measured to the exterior boundaries of the exterior boundaries of the exterior walls and the centerline of interior structural components). For your reference, the area of the Unit, determined in accordance with those defined unit boundaries, is set forth in the Declaration (which generally only includes the interior airspace between the perimeter walls and the centerline of interior structural components). For your reference, the area of the Unit, determined in accordance with those defined unit boundaries, is set forth in the Declaration included as an Exhibit to the Prospectus. Note that measurements of rooms set forth on this floor plan are generally taken at the greatest points of each given room (as if the room were a perfect rectangle), without regard for any cutouts. Accordingly, the area of the actual room will typically be smaller than the product obtained by multiplying the stated length times width. All dimensions are approximate and may vary with actual construction, and all floor plans are subject to change.

#### THE LOBBY LOUNGE

GROUND FLOOR - LOBBY GALLERY

Stated dimensions are measured to the exterior boundaries of the exterior boundaries of the exterior walls and the centerline of interior demissing walls and the centerline of interior structural components). For your reference, the area of the Unit, determined by using the description and definition of the Unit, determined by using the description and definition of the exterior boundaries of the