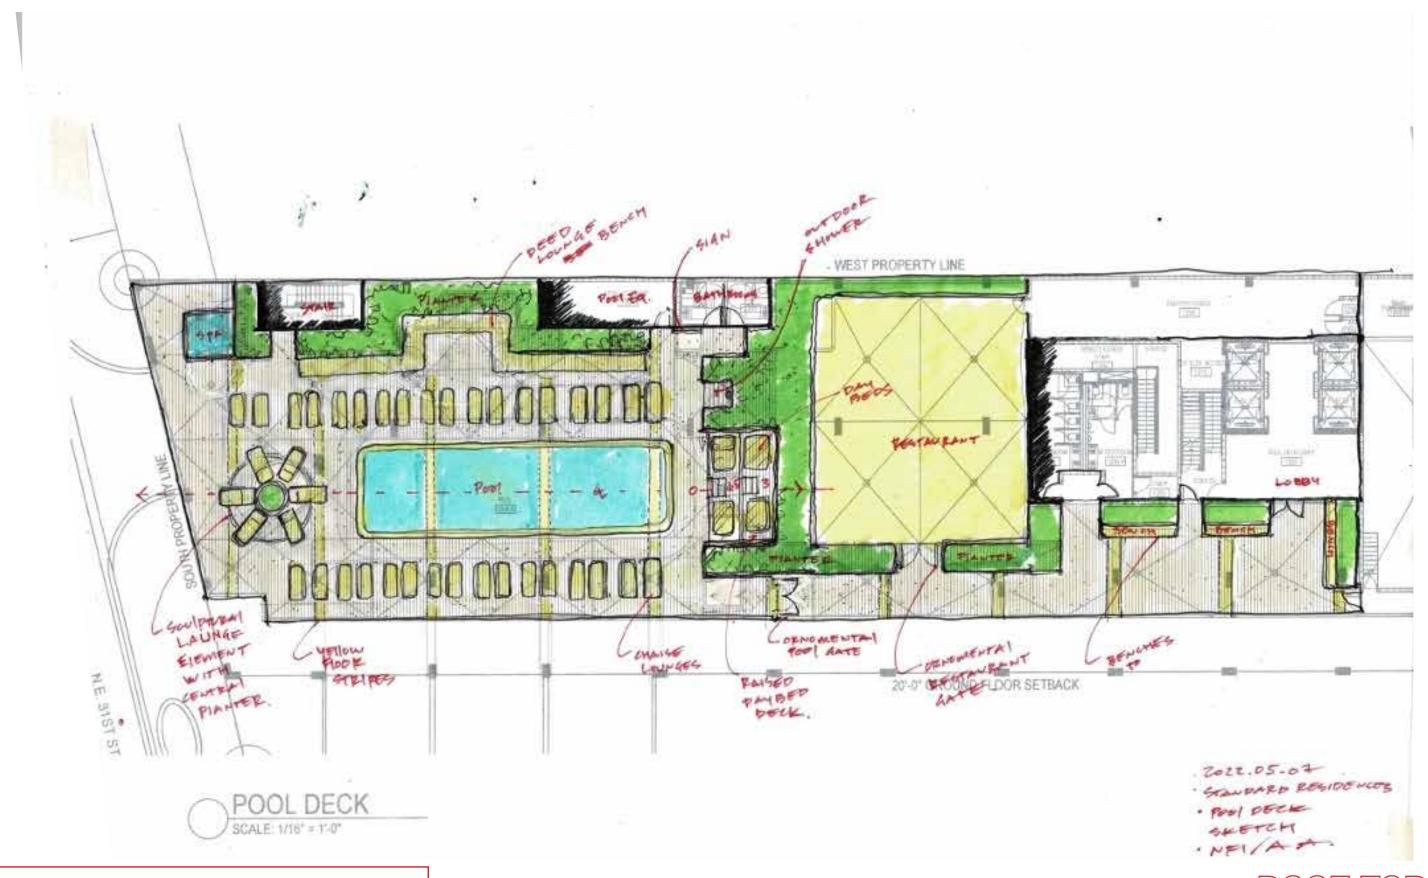

## THE ROOFTOP

RESORT-STYLE ROOFTOP DECK
SIGNATURE RESTAURANT AND BAR
60-FOOT-LONG SWIMMING POOL
WHIRLPOOL SPA
OUTDOOR RAIN SHOWERS

Rooftop Bar

Pool Deck at The Standard Hotel in Hua Hin

Accent Upholstered Sun Loungers