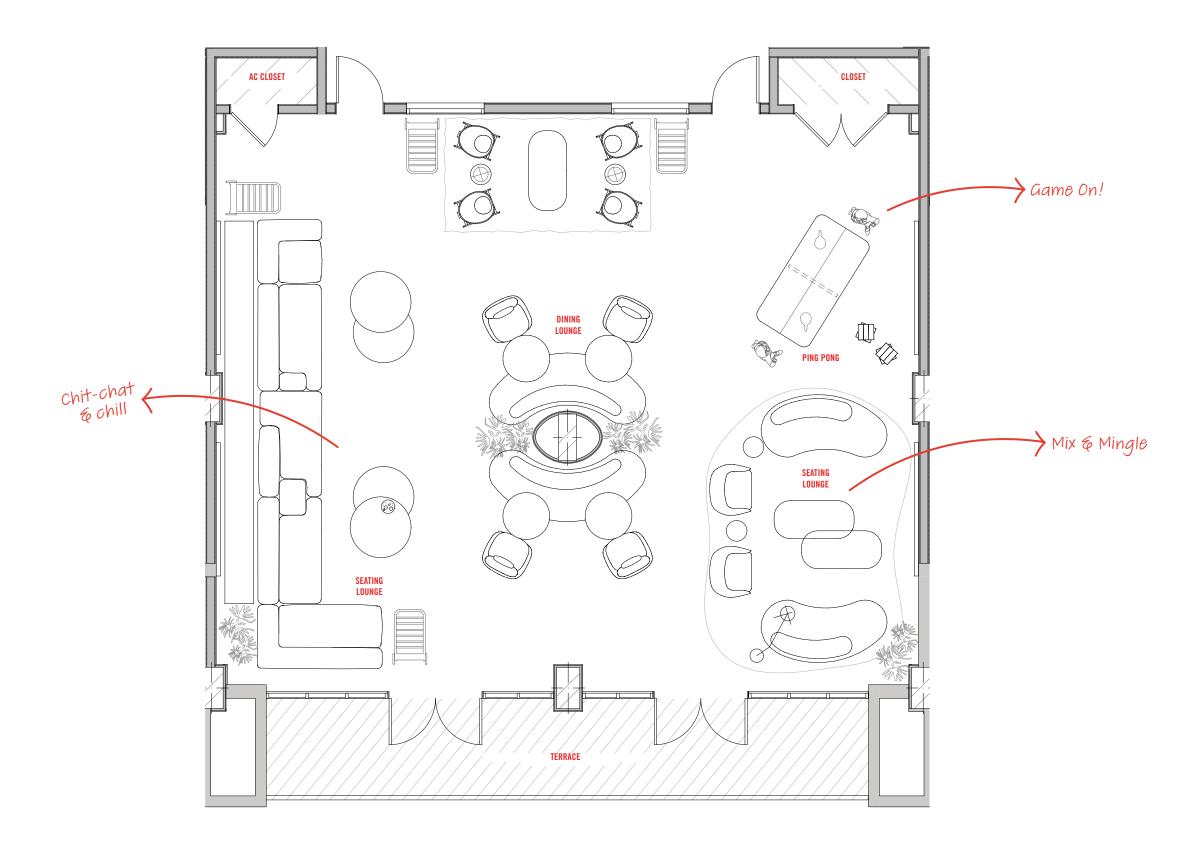

## THE SOCIAL FLOOR

REC ROOM
THE STANDARD SOCIAL CLUB
PRIVATE SCREENING ROOM
KARAOKE BAR

LEVEL 03 - REG ROOM

Stated dimensions are measured to the exterior boundaries of the exterior boundaries of the exterior walls and the centerline of interior demissing walls and the centerline of interior at forth in the Declaration (which generally only includes the interior airspace between the perimeter walls and excludes interior structural components). For your reference, the area of the Unit, determined in accordance with those defined unit boundaries, is set forth in the Declaration included as an Exhibit to the Prospectus. Note that measurements of rooms set forth on this floor plan are generally taken at the greatest points of each given room (as if the room were a perfect rectangle), without regard for any cutouts. Accordingly, the area of the actual room will typically be smaller than the product obtained by multiplying the stated length times width. All dimensions are subject to change.

#### LEVEL 03 - THE STANDARD SOCIAL GLUB

Stated dimensions are measured to the exterior boundaries of the exterior boundaries of the exterior walls and the centerline of interior demissing walls and the centerline of interior arispace between the perimeter walls and excludes interior structural components). For your reference, the area of the Unit, determined in accordance with those defined unit boundaries, is set forth in the Declaration included as an Exhibit to the Prospectus. Note that measurements of rooms set forth on this floor plan are generally taken at the greatest points of each given room (as if the room were a perfect rectangle), without regard for any cutouts. Accordingly, the area of the actual room will typically be smaller than the product obtained by multiplying the stated length times width. All dimensions are subject to change.