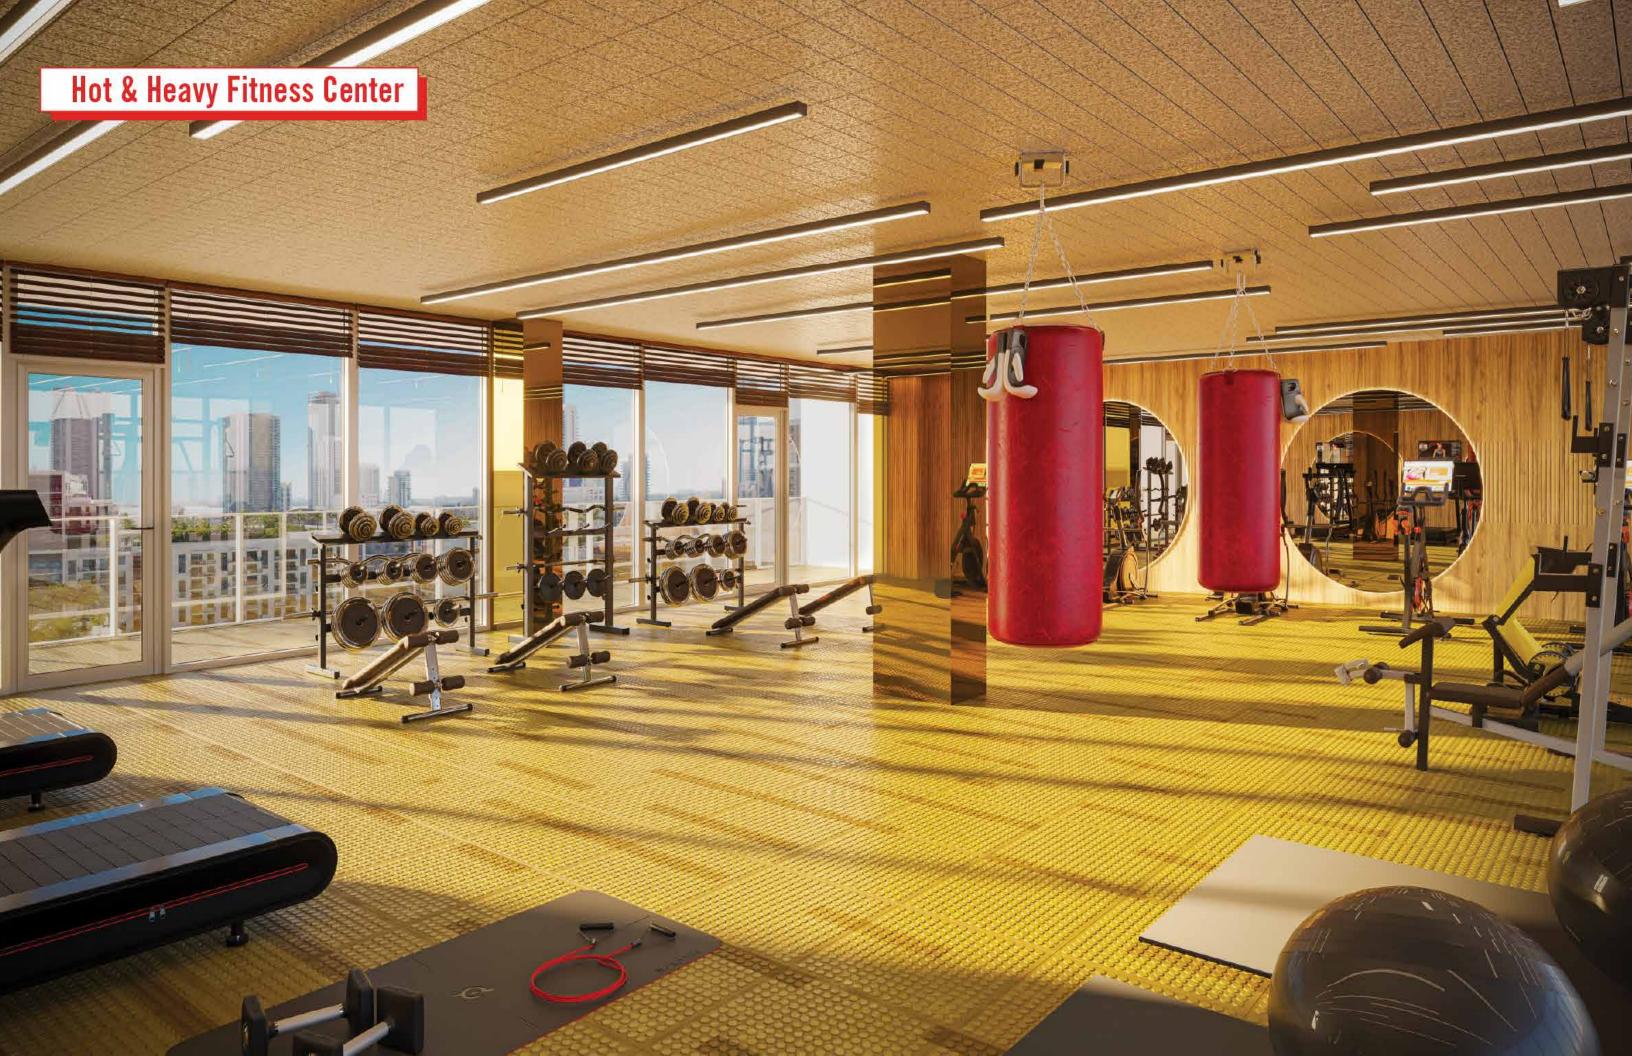

## THE SWEAT FLOOR

HOT & HEAVY FITNESS CENTER
YOGA AND MEDITATION STUDIO
THE STRETCH ZONE
INFRARED SAUNAS

#### LEVEL 02 - HOT & HEAVY FITNESS CENTER

Stated dimensions are measured to the exterior boundaries of the exterior boundaries of the exterior walls and the centerline of interior demissing walls and the centerline of interior structural components). For your reference, the area of the Unit, determined in accordance with those defined unit boundaries, is set forth in the Declaration included as an Exhibit to the Prospectus. Note that measurements of rooms set forth on this floor plan are generally taken at the greatest points of each given room (as if the room were a perfect rectangle), without regard for any cutouts. Accordingly, the area of the actual room will typically be smaller than the product obtained by multiplying the stated length times width. All dimensions are approximate and may vary with actual construction, and all floor plans are subject to change.