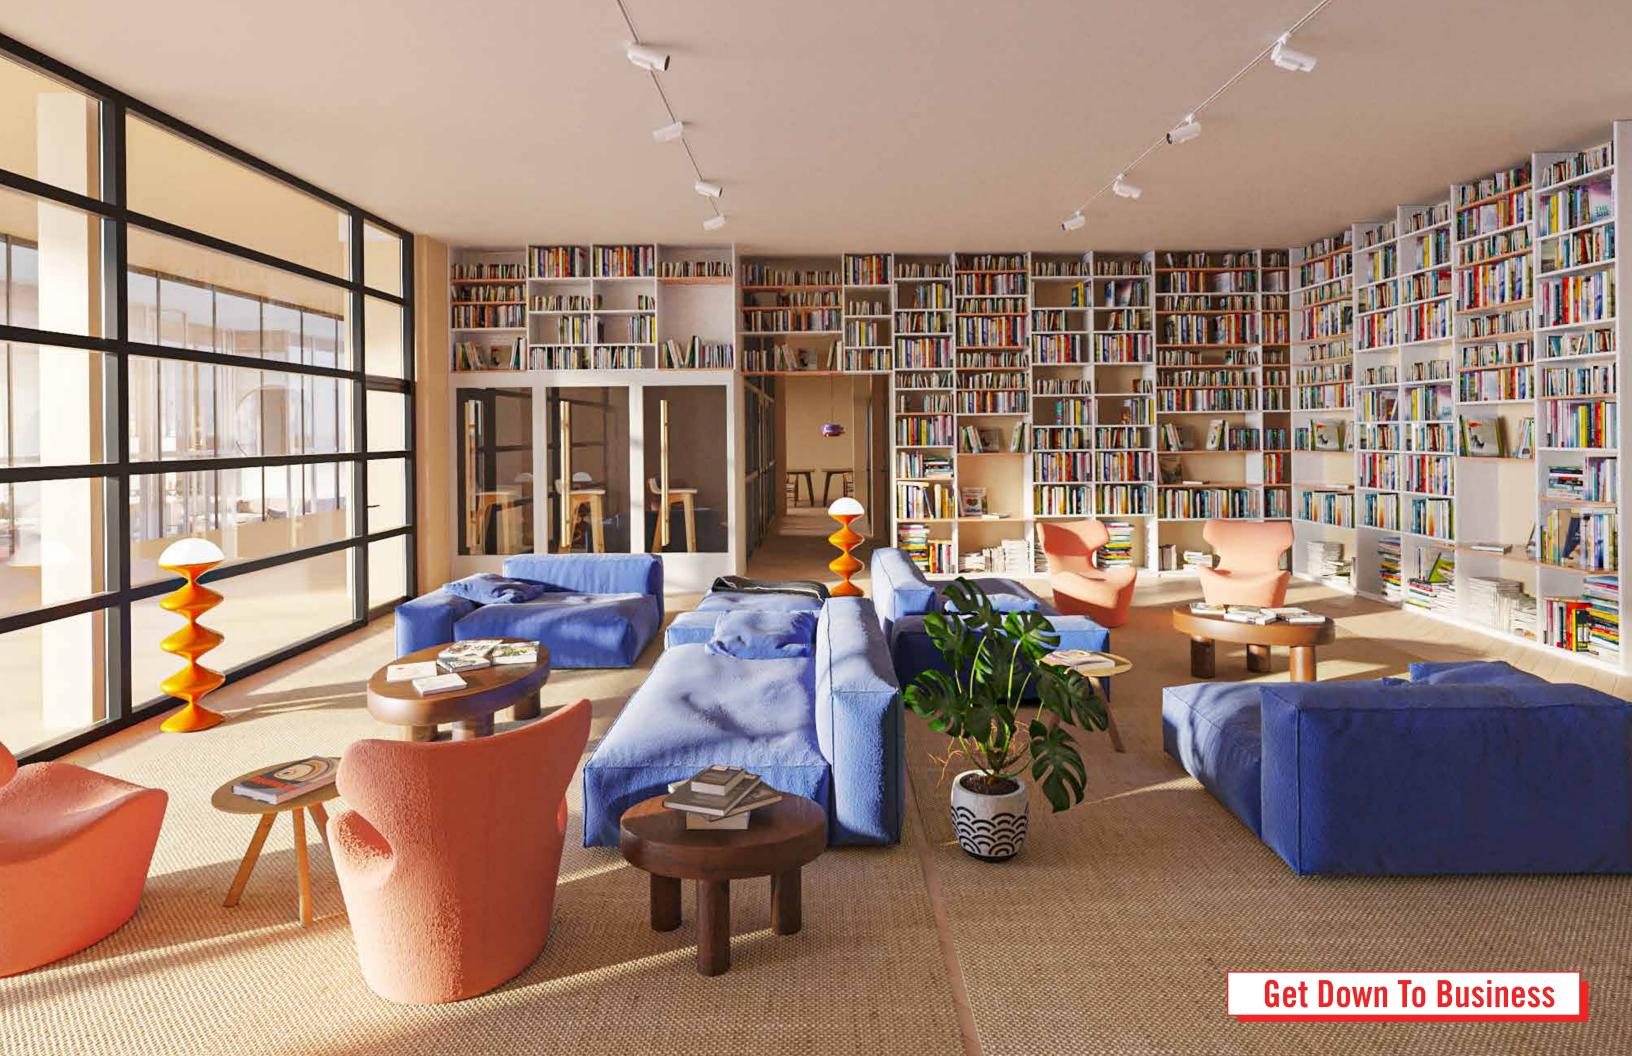

## THE WORK FLOOR

LIBRARY
COWORKING SPACES
FOUR ZOOM ROOMS
PRIVATE BOARD ROOM

#### LEVEL 04 - COWORKING

Stated dimensions are measured to the exterior boundaries of the exterior boundaries of the exterior walls and the centerline of interior demissing walls and the centerline of interior structural components). For your reference, the area of the Unit, determined in accordance with those defined unit boundaries, is set forth in the Declaration included as an Exhibit to the Prospectus. Note that measurements of rooms set forth on this floor plan are generally taken at the greatest points of each given room (as if the room were a perfect rectangle), without regard for any cutouts. Accordingly, the area of the actual room will typically be smaller than the product obtained by multiplying the stated length times width. All dimensions are subject to change.