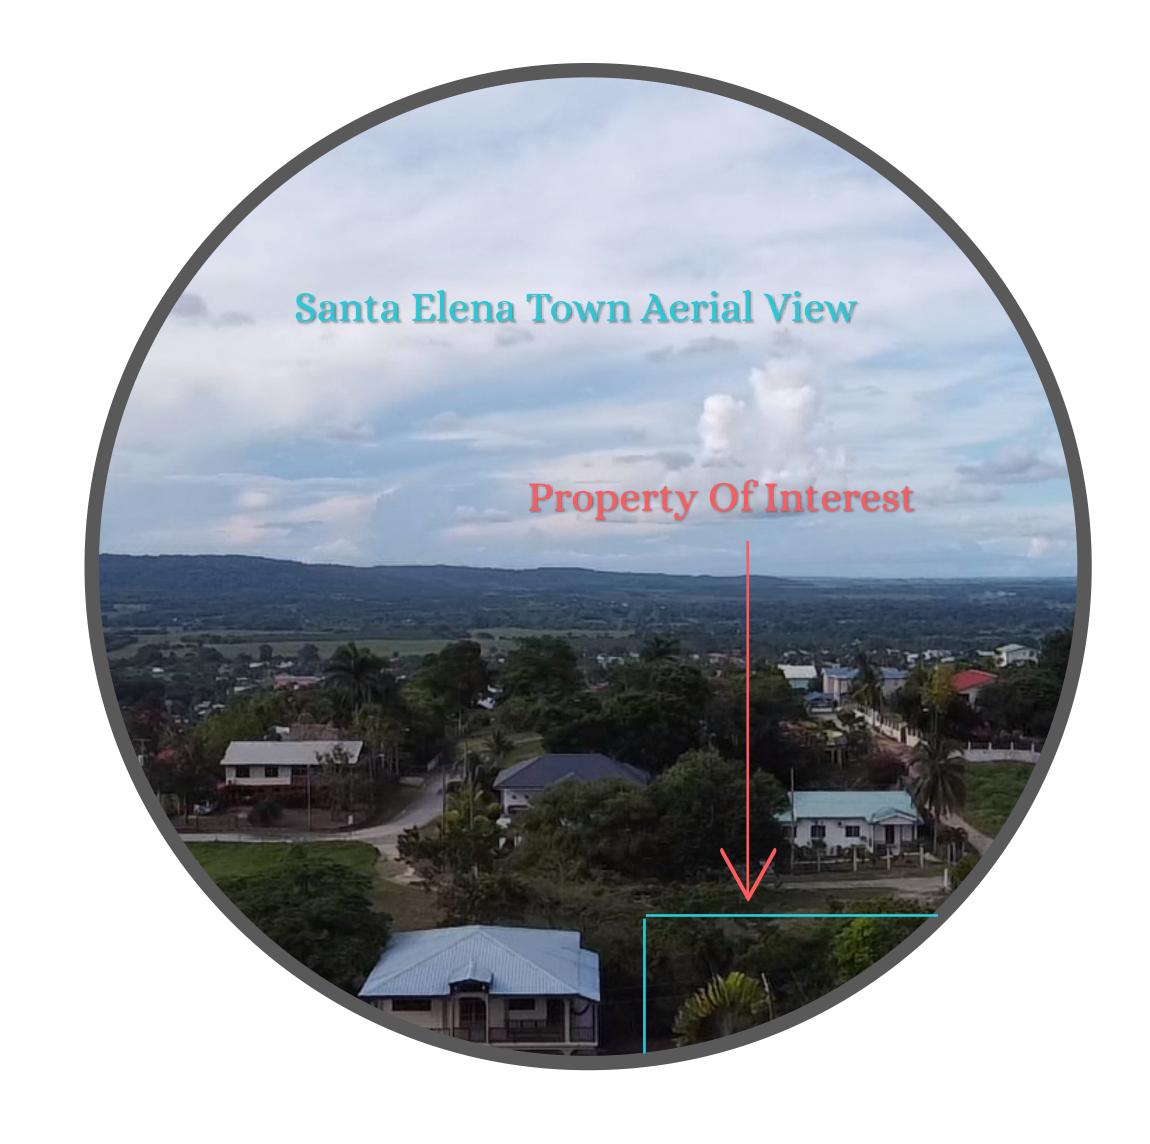

## GMI Property Analysis

Subject Property: Proposed residential lot in the Kay Works Area of Santa Elena Cayo, For Mr. A. Thruton Sr. of Muscle Creek Road Belize District Central America

## 74'x89' Residential Lot For Mr. A Thurton Sr., Santa Elena, Cayo

### **General Property Information**

- Size of lot 74'x89'
- Property useable squarefootage 6586 sqft
- Road access: Yes " dirt road"
- · Access to utilities: Yes, power, water, cable.
- Public amenities: Yes