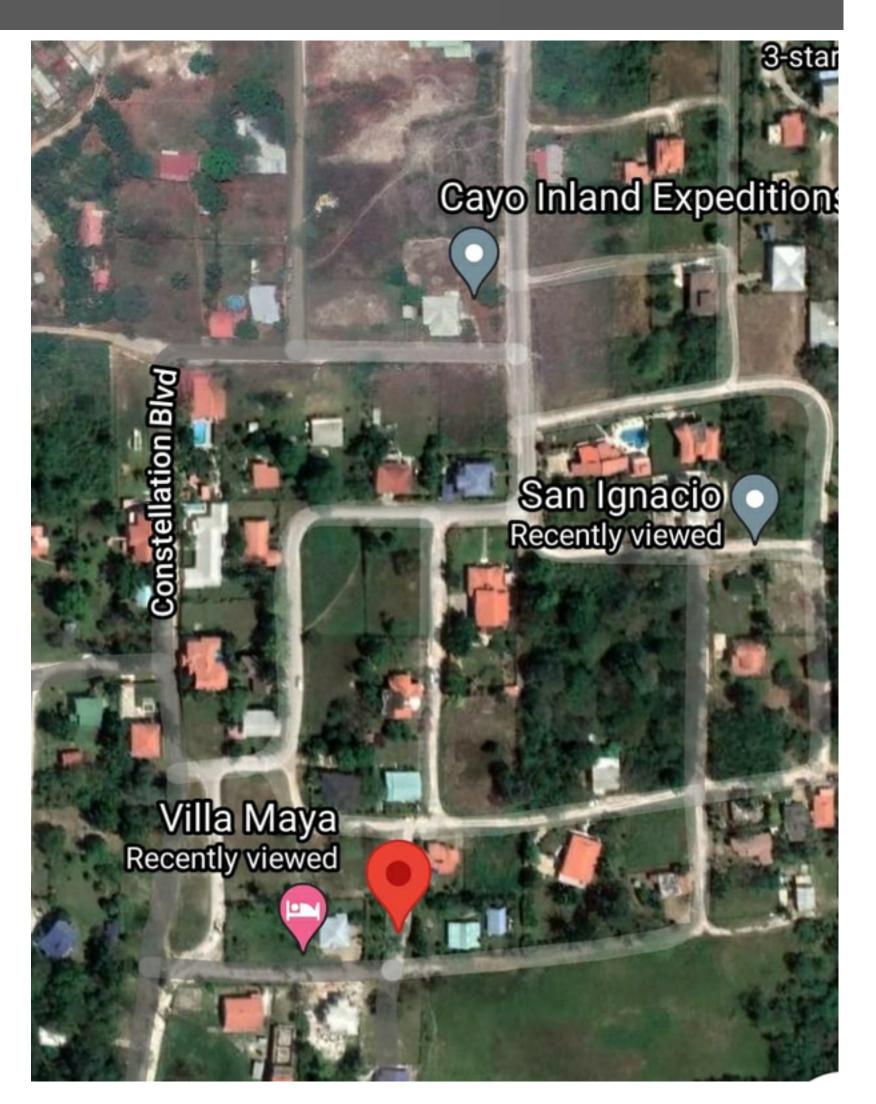

## GMI Property Analysis

Subject Property: Proposed residential lot in the Kay Works Area of Santa Elena Cayo, For Mr. A. Thruton Sr. of Muscle Creek Road Belize District Central America

## 74'x89' Residential Lot For Mr. A Thurton Sr., Santa Elena, Cayo

### GMI Comparable Market Value:\$45,360 BZ

JOINT I MINUIC Le Highway and 2 minutes 1.

e over 5,200 sq. ft. lot paints a beautiful view an Ignacio and Santa Elena.

Being near to high schools, grocery stores and a hospital makes this lot perfectly situated.