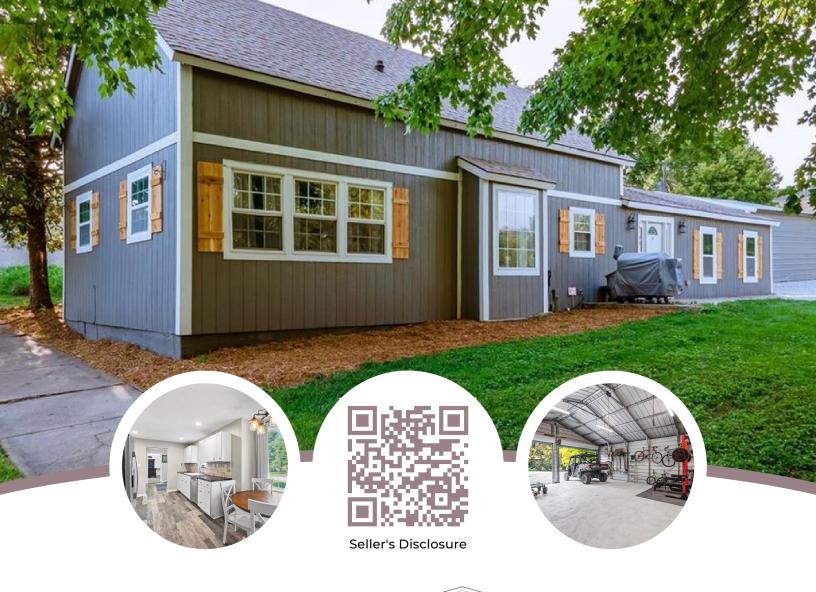

# **OPEN HOUSE**

仓

Offered at \$325,000 by Kyle Talbot: 19790 VINE STREET, STILLWELL, KANSAS 66085

3 bed | 2 bath | 1,588 sqft | 0.40 acres

Kansas City Realty 816-912-3580 4449 Jarboe St, Kansas City, MO 64111 www.kansascityrealty.net Sarika Brinkman REALTOR

Looking to get away from the hustle and bustle of the city? Welcome home to this beautifully updated home in Stilwell! This home has the perfect blend of modern touches to compliment its historic charm. Upon entering the home you're greeted by a cozy foyer. The galley kitchen is flooded with natural light with butcher block countertops and newer stainless steel appliances. You'll love the 14" tall ceilings and shiplap accent wall in the living room that is perfect for hosting! The spacious primary suite offers a walk in closet and large primary bathroom with a new his and hers vanity sink. But wait, there's more! The home sits on nearly a half acre with its very own 600 sqft shop! Perfect for all of your outdoor toys! The HVAC and electrical have all been replaced within the past 5 years. Minutes away from the Overland Park Arboretum, PrairieFire and more! Don't miss your chance at this Blue Valley gem!