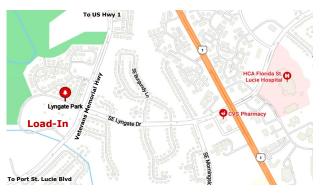

## Saturday, June 15, 2024

Show Field next to Lyngate Park Enter Park on Lyngate Drive Load-in 8:00am to 10:00am

- Judging 12:00pm, Awards 2:00pm
- Music and Food On-Site
- Dash Plagues First 100 Register Cards
- Foreign and Special Class