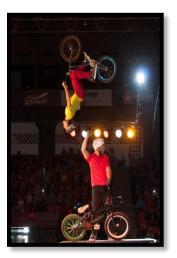

#### • BMX - BICYCLES

○ MINIMUM SPACE – 30'w x 100'L (EXCLUDING SHOW PARKING)

○ SHOW POWER - 50 AMPS (EXCLUDING HOUSE TRAILERS)

## **MAIN ATTRACTIONS**

BMX MINI BIKES FMX