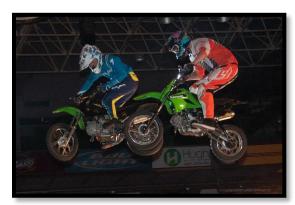

### MINI BIKES - 110 PIT BIKES

○ MINIMUM SPACE – 30'w x 100'L (EXCLUDING SHOW PARKING)

○ SHOW POWER - 50 AMPS (EXCLUDING HOUSE TRAILERS)

## **MAIN ATTRACTIONS**

BMX MINI BIKES FMX