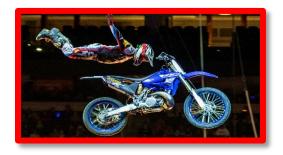

#### • FMX - 250's & 450's

o MINIMUM SPACE − 50'<sup>w</sup> x 275'<sup>L</sup> (EXCLUDING SHOW PARKING)

○ SHOW POWER - 100 AMPS (EXCLUDING HOUSE TRAILERS)

\*WHEN HIRING MORE THAN ONE ACT COMBINE THE W' & AMPS AND USE THE LONGEST LENGTH\*

## **MAIN ATTRACTIONS**

BMX MINI BIKES FMX