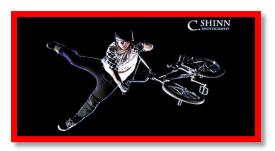

#### • BMX - BICYCLES

○ MINIMUM SPACE – 30'w x 100'L (EXCLUDING SHOW PARKING)

○ SHOW POWER - 50 AMPS (EXCLUDING HOUSE TRAILERS)

#### • FMX - 250's & 450's

o MINIMUM SPACE − 50'<sup>w</sup> x 275'<sup>L</sup> (EXCLUDING SHOW PARKING)

○ SHOW POWER - 100 AMPS (EXCLUDING HOUSE TRAILERS)

\*WHEN HIRING MORE THAN ONE ACT COMBINE THE W' & AMPS AND USE THE LONGEST LENGTH\*

## **MAIN ATTRACTIONS**

BMX MINI BIKES FMX