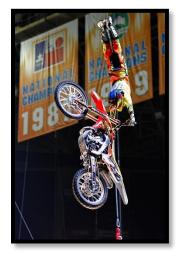

#### • FMX - 250's & 450's

o MINIMUM SPACE − 50'<sup>w</sup> x 275'<sup>L</sup> (EXCLUDING SHOW PARKING)

○ SHOW POWER - 100 AMPS (EXCLUDING HOUSE TRAILERS)

\*WHEN HIRING MORE THAN ONE ACT COMBINE THE W' & AMPS AND USE THE LONGEST LENGTH\*

## **MAIN ATTRACTIONS**

BMX MINI BIKES FMX