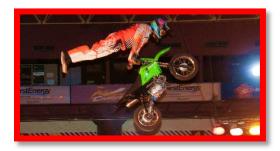

#### • FMX - 250's & 450's

o MINIMUM SPACE − 50'<sup>w</sup> x 275'<sup>L</sup> (EXCLUDING SHOW PARKING)

○ SHOW POWER - 100 AMPS (EXCLUDING HOUSE TRAILERS)

\*WHEN HIRING MORE THAN ONE ACT COMBINE THE W' & AMPS AND USE THE LONGEST LENGTH\*

## **MAIN ATTRACTIONS**

BMX MINI BIKES FMX