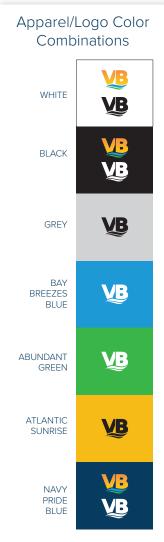

#### Short Sleeve T-Shirt

- Gildan® Heavy Cotton™ 100% Cotton T-Shirt
- Available: white, black, light grey, navy, sapphire, irish green, and gold.
- Screen Print: City of VB logo or Department Logo in full color, black or white (see color combo chart on next page).

#### **Long Sleeve T-Shirt**

- Port & Company® Long Sleeve Essential Tee
- Available: white, black, light grey, navy, sapphire, irish green, and gold.
- Screen Print: City of VB logo or Department Logo in full color, black or white (see color combo chart on next page).

#### **Button ups**

- Available: white black, navy.
- Embroidery: City of VB logo or Department Logo in full color, black or white (see color combo chart on next page).

#### **Short and Long Sleeve Polos**

- Available: white, black, light grey, navy, sapphire, irish green, and gold.
- Embroidery: City of VB logo or Department Logo in full color, black or white (see color combo chart on next page).

#### Sweatshirts/Hoodies

- Available: white black, navy.
- Embroidery: City of VB logo or Department Logo in full color, black or white (see color combo chart on next page).
- · Optional "City of Virginia Beach" printed on the right sleeve or full logo on the back

### Quarter-zip Pullover/Full-zip Jacket

- Available: white black, navy. • Embroidery: City of VB logo or Department Logo
- in full color, black or white (see color combo chart on next page).

Additional items are available. Visit beachnet for more.