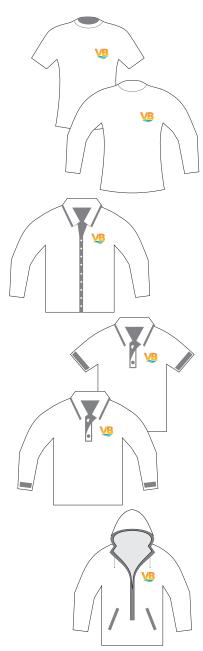

#### Short Sleeve T-Shirt

- Gildan® Heavy Cotton™ 100% Cotton T-Shirt
- Available: white, black, light grey, navy, sapphire, irish green, and gold.
- Screen Print: City of VB logo or Department Logo in full color, black or white (see color combo chart on next page).

#### **Long Sleeve T-Shirt**

- Port & Company® Long Sleeve Essential Tee
- Available: white, black, light grey, navy, sapphire, irish green, and gold.
- Screen Print: City of VB logo or Department Logo in full color, black or white (see color combo chart on next page).

#### **Button ups**

- Available: white black, navy.
- Embroidery: City of VB logo or Department Logo in full color, black or white (see color combo chart on next page).

#### **Short and Long Sleeve Polos**

- Available: white, black, light grey, navy, sapphire, irish green, and gold.
- Embroidery: City of VB logo or Department Logo in full color, black or white (see color combo chart on next page).

#### Sweatshirts/Hoodies

- Available: white black, navy.
- Embroidery: City of VB logo or Department Logo in full color, black or white (see color combo chart on next page).
- · Optional "City of Virginia Beach" printed on the right sleeve or full logo on the back

### Quarter-zip Pullover/Full-zip Jacket

- Available: white black, navy. • Embroidery: City of VB logo or Department Logo
- in full color, black or white (see color combo chart on next page).

Additional items are available. Visit beachnet for more.