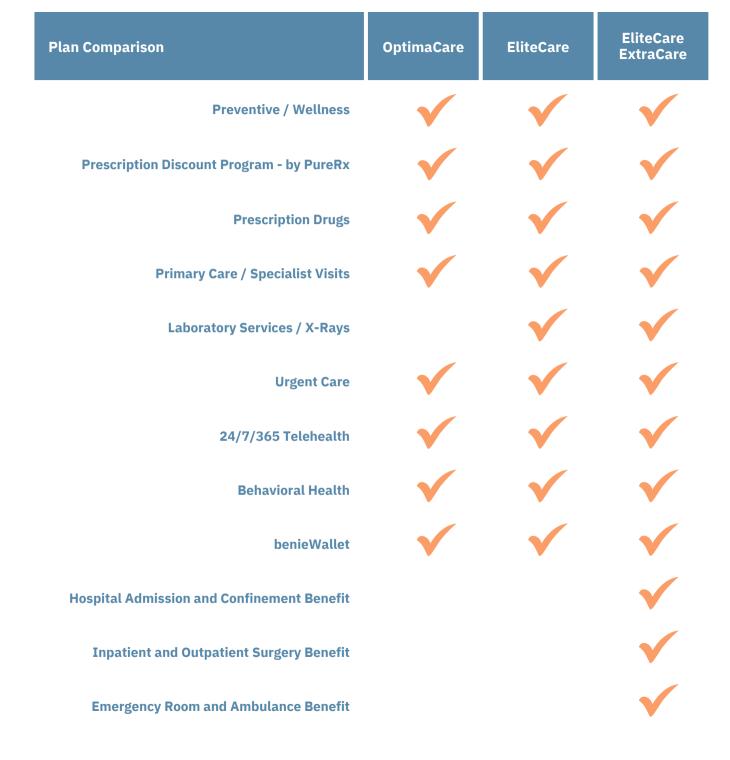

# Minor Medical Comparison

Please see plan summaries for more details.

### Minor Medical Base Plan

Minor medical plans include innetwork benefits only. Please see plan summaries for more details.

Minor Medical Plan Network:

| OptimaCare                       |                                                                   |
|----------------------------------|-------------------------------------------------------------------|
| Preventive / Wellness            | Covered 100%                                                      |
| Primary Care / Specialist Visits | \$15 / Network Discount                                           |
| Laboratory Services / X-Rays     | Network Discount                                                  |
| Urgent Care                      | \$50 Copay                                                        |
| Prescription Drugs               | Tier 1: \$15, Tier 2: \$30 Copay Tier 3: \$50 Copay, Tier 4: \$75 |
| 24/7/365 Telehealth              | Included                                                          |
| Behavioral Health                | \$50 fee (first 3 visits then \$85 fee after)                     |

## Minor Medical Buy Up Plan

Minor medical plans include innetwork benefits only. Please see plan summaries for more details.

Minor Medical Plan Network:

| EliteCare                        |                                                                   |
|----------------------------------|-------------------------------------------------------------------|
| Preventive / Wellness            | Covered 100%                                                      |
| Primary Care / Specialist Visits | \$15 copay                                                        |
| Laboratory Services / X-Rays     | \$50 copay                                                        |
| Urgent Care                      | \$50 Copay                                                        |
| Prescription Drugs               | Tier 1: \$15, Tier 2: \$30 Copay Tier 3: \$50 Copay, Tier 4: \$75 |
| <b>24/7/365 Telehealth</b>       | Included                                                          |
| Behavioral Health                | \$50 fee (first 3 visits then \$85 fee after)                     |
| benieWallet                      | Included - See freshbenies Summary                                |

# Hospital Indemnity

Hospital Indemnity plans provide pay benefit amounts to the members directly, to help cover the cost of healthcare expenses. The Hospital Indemnity benefits are administered by Mutual of Omaha.

| ExtraCare - High Plan                                          |                                        |
|----------------------------------------------------------------|----------------------------------------|
| Hospital Admission - requires claims separation of 30 days     | \$2,500 / up to 3 admissions per year  |
| Hospital Confinement                                           | \$200 per day / up to 30 days per year |
| Inpatient Surgery                                              | \$1,000 / 1 time per year              |
| Outpatient Surgery - Hospital or<br>Ambulatory Surgical Center | <b>\$1,000 / 1 times per year</b>      |
| Outpatient Surgery - Physician                                 | \$300 / 1 time per year                |
| Emergency Room                                                 | \$100 / up to 2 times per year         |
| Ground Ambulance                                               | \$200 / up to 2 times per year         |